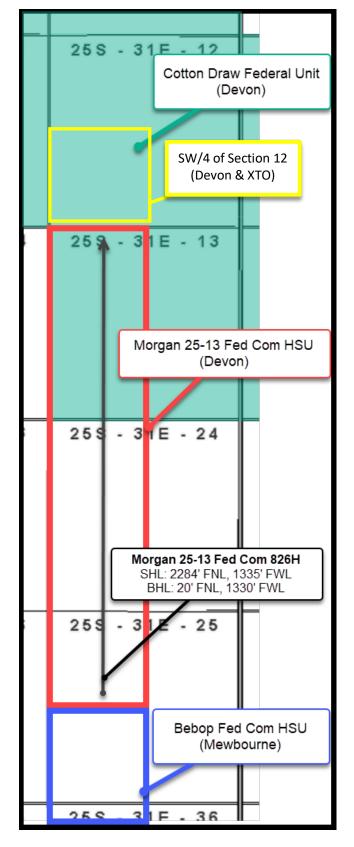

# SUBMITTED TO THE OIL CONSERVATION DIVISION:

Application of Devon Energy Production Company, L.P., for administrative approval of unorthodox well location for its **Morgan 25-13 Fed Com 826H Well** located in the W/2 of Sections 13 and 24 and the NW/4 of Section 25, all in Township 25 South, Range 31 East, NMPM, Eddy County, New Mexico.

The unorthodox location encroaches toward SW/4 of Section 12 and the N/2 SW/4 of Section 25, all in Township 25 South, Range 31 East, NMPM, Eddy County, New Mexico.

Devon attests that, on or before submission of this application, it sent notice to the affected persons/parties in (1) the adjoining horizontal spacing unit which covers the SW/4 of Section 25 and the W/2 of Section 36; and (2) the SW/4 of Section 12, all in Township 25 South, Range 31 East, NMPM, Eddy County, New Mexico. Devon has also provided notice to the Bureau of Land Management ("BLM") to the extent that federal leases are involved, pursuant to NMAC 19.15.2.7A(8)(d); said notice as described satisfies all provisions of NMAC 19.15.4.12A(2); copies of the application and required plat maps were furnished. Devon provides herein a sectional map of this area, attached as Exhibit C. Proof of mailing, along with a copy of the notice letter sent to the affected persons, is attached hereto as Exhibit D. Devon has informed us that there is no pooling case associated with this application.

### **Offset Operator Plat**