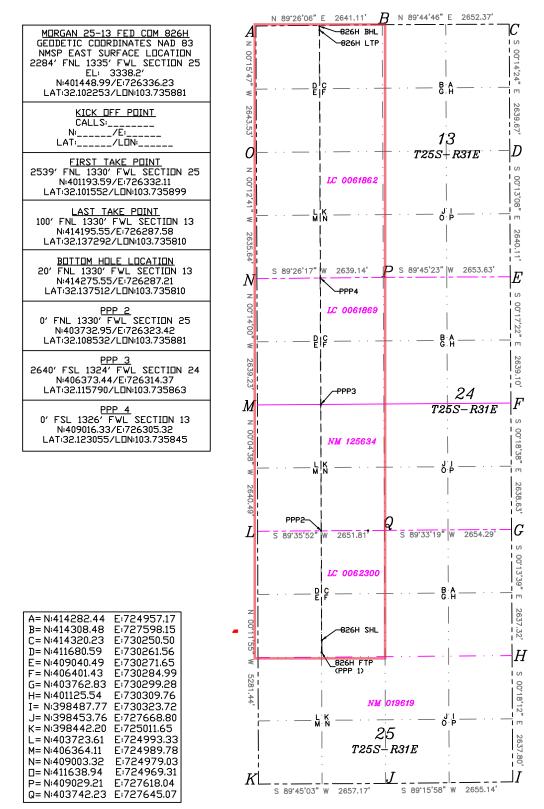

# **Proposed Location**

|                  | Footages            | Unit/Lot | Sec. | Twsp | Range | County |
|------------------|---------------------|----------|------|------|-------|--------|
| Surface          | 2284 FNL & 1335 FWL | F        | 25   | 25S  | 31E   | Eddy   |
| First Take Point | 2539 FNL & 1330 FWL | F        | 25   | 25S  | 31E   | Eddy   |
| Last Take Point  | 100 FNL & 1330 FWL  | С        | 13   | 25S  | 31E   | Eddy   |
| Terminus         | 20 FNL & 1330 FWL   | С        | 13   | 25S  | 31E   | Eddy   |

Dear Acting Director Razatos:

Devon Energy Production Company, L.P., ("Devon"), OGRID No. 6137, is seeking administrative approval of an unorthodox well location ("NSL") for the Morgan 25-13 Fed Com 826H Well (the "826H Well") (API 30-015-55695) located in the Purple Sage; Wolfcamp (Gas) Pool (Pool Code 98220) underlying a standard 800-acre, more or less, horizontal spacing unit comprised of the W/2 of Sections 13 and 24 and the NW/4 of Section 25, all in Township 25 South, Range 31 East, NMPM, Eddy County, New Mexico. A C-102 for the Well is attached as Exhibit A. This is a horizontal well that has been drilled as follows:

- Surface Location (SL): 2284' from the North line and 1335' from the West line (Unit F) of Section 25, Township 25 South, Range 31 East;
- Bottom Hole Location (BHL): 20' from the North line and 1330' from the West line (Unit C) of Section 13, Township 25 South, Range 31 East;
- First Take Point (FTP): 2539' from the North line and 1330' from the West line (Unit F) of Section 25, Township 25 South, Range 31 East;
- Last Take Point (LTP): 100' from the North line and 1330' from the West line (Unit C) of Section 13, Township 25 South, Range 31 East.

a b a d i e s c h i l l . c o m 214 McKenzie Street, Santa Fe, New Mexico, 87501 O: 970.385.4401 • F: 970.385.4901 Devon has included as Exhibit B, a letter explaining why this application is needed. This well will produce from the Purple Sage; Wolfcamp (Gas) Pool (Pool Code 98220). Order No. 14262 requires that the first and last take points shall be no closer than a 330' distance from the outer boundary of the horizontal spacing unit.

The unorthodox location encroaches toward SW/4 of Section 12 and the N/2 SW/4 of Section 25, all in Township 25 South, Range 31 East, NMPM, Eddy County, New Mexico.

Devon attests that, on or before submission of this application, it sent notice to the affected persons/parties in (1) the adjoining horizontal spacing unit which covers the SW/4 of Section 25 and the W/2 of Section 36; and (2) the SW/4 of Section 12, all in Township 25 South, Range 31 East, NMPM, Eddy County, New Mexico. Devon has also provided notice to the Bureau of Land Management ("BLM") to the extent that federal leases are involved, pursuant to NMAC 19.15.2.7A(8)(d); said notice as described satisfies all provisions of NMAC 19.15.4.12A(2); copies of the application and required plat maps were furnished. Devon provides herein a sectional map of this area, attached as Exhibit C. Proof of mailing, along with a copy of the notice letter sent to the affected persons, is attached hereto as Exhibit D. Devon has informed us that there is no pooling case associated with this application.