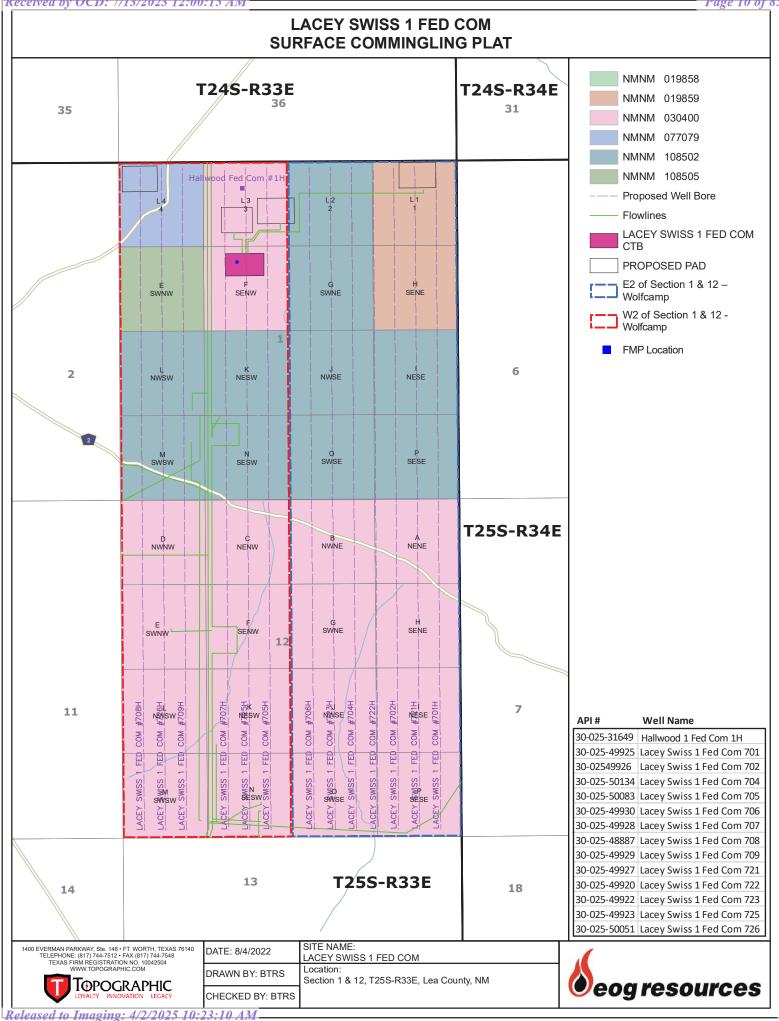

22 2410 0001 5582 4566

Energex LLC P.O. Box 310 Parker, Colorado 80134 7022 2410 0001 5582 4559

Justin & Sarah Nine 1900 Larkspur Dr. Golden, Colorado 80401 7022 2410 0001 5582 4504

MSH Family Real Estate Partnership II LLC and SMP Titan Mineral Holdings LP 4143 Maple Ave., Suite 500 Dallas, Texas 75219 7022 2410 0001 5582 4498

West Bend Energy Partners, LLC 1320 S. University Dr. Fort Worth, Texas 76107 7022 2410 0001 5582 4856

John R. Dorr Jr. 6936 Sunrise Court Midland, Texas 79707 7022 2410 0001 5582 4849

Sylvia Thweatt 5354 Donalyn Place Antelope, California 95843 7022 2410 0001 5582 4429

Copies of this application were mailed to the following individuals, companies, and organizations on or before <u>July 12</u>, 2023.

Lisa Goungblood

Lisa Youngblood EOG Resources, Inc.









5509 Champions Drive, Midland, Texas 79706 Phone: (432) 247-6331

**Certified Mail-Return Receipt** 

Date: July 12, 2023

Surface Pool Lease Commingling Application; Lacey Swiss 1 Fed Com CTB Re:

Dear Sir/Madam:

Enclosed please find EOG Resources, Inc.'s application to commingle production at its Lacey Swiss 1 Fed Com Central Tank Battery located in Lea County, New Mexico, filed this date with the New Mexico Oil Conservation Division (NMOCD).

Any objections or requests for a hearing regarding this application must be submitted to the New Mexico Oil Conservation Division Santa Fe Office within 20 Days from the date the Division received this application.

EOG respectfully requests authority to add additional wells contained within the spacing units identified and approved in this ap