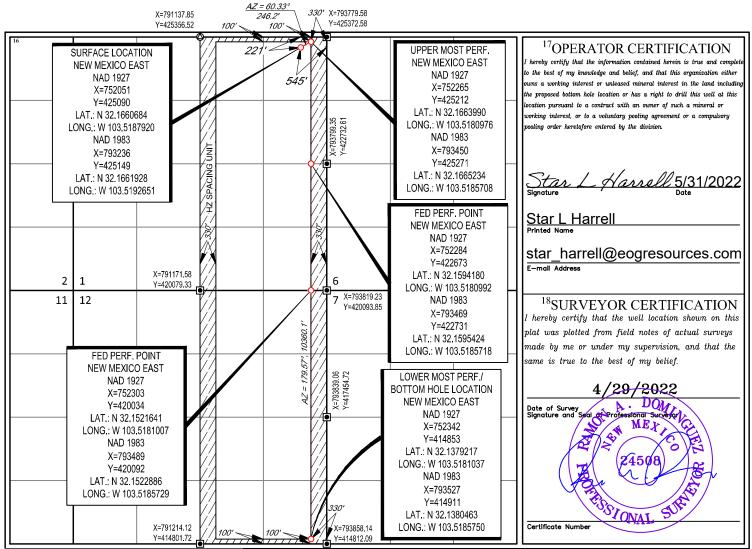

7 LACEY SWISS 1 FED COM 701H <sup>8</sup>Operator Name <sup>7</sup>OGRID No. <sup>9</sup>Elevation 7377 EOG RESOURCES, INC. 3475 <sup>10</sup>Surface Location East/West line UL or lot no. Township Feet from the North/South line Feet from the County Section Range Lot Idr 25-S33-E 221' NORTH 545<sup>°</sup> LEA EAST 1 1 <sup>11</sup>Bottom Hole Location If Different From Surface UL or lot no. Range Lot Idn Feet from the North/South line Feet from the East/West line County Section Township 100' 330' Ρ 12 25-S 33-E SOUTH EAST LEA <sup>2</sup>Dedicated Acres <sup>3</sup>Joint or Infill <sup>4</sup>Consolidation Code <sup>5</sup>Order No. 639.91

No allowable will be assigned to this completion until all interests have been consolidated or a non-standard unit has been approved by the division.



Released to Imaging: 4/2/2025 10:23:10 AM S:ISURVEYEOG\_MIDLANDILACEY\_SWISS\_1\_FED\_COM/FINAL\_PRODUCTS/LO\_LACEY\_SWISS\_1\_FC\_701H.DWG 5/18/2022 2:30:17 PM bzolling

State of New Mexico Energy, Minerals & Natural Resources Department OIL CONSERVATION DIVISION 1220 South St. Francis Dr. Santa Fe, NM 87505 FORM C-102 Revised August 1, 2011 Submit one copy to appropriate District Office

AMENDED REPORT

#### WELL LOCATION AND ACREAGE DEDICATION PLAT <sup>1</sup>API Number <sup>2</sup>Pool Code <sup>3</sup>Pool Name 98094 Bobcat Draw; Upper Wolfcamp 30-025-49926 <sup>4</sup>Property Code <sup>5</sup>Property Name Well Number LACEY SWISS 1 FED COM 702H 330827 <sup>8</sup>Operator Name OGRID No. <sup>9</sup>Elevation 7377 EOG RESOURCES, INC. 3474 <sup>10</sup>Surface Location UL or lot no