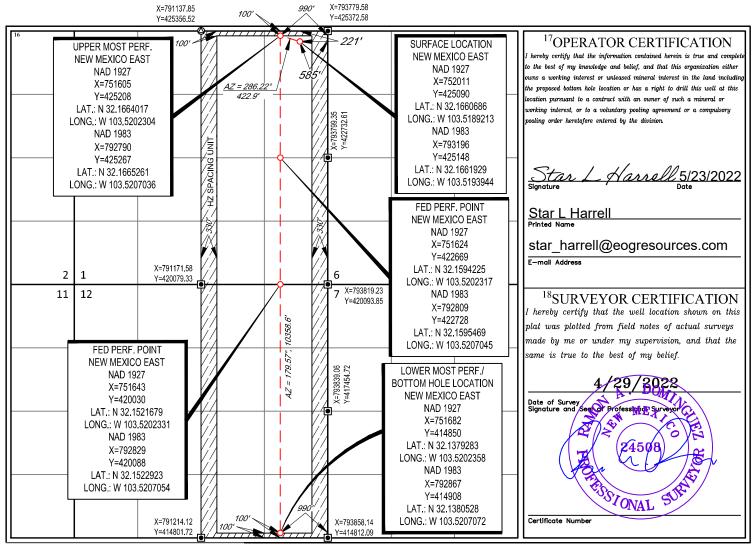

y Name Well Number LACEY SWISS 1 FED COM 702H 330827 <sup>8</sup>Operator Name OGRID No. <sup>9</sup>Elevation 7377 EOG RESOURCES, INC. 3474 <sup>10</sup>Surface Location UL or lot no. Township Feet from the North/South line Feet from the East/West line County Section Range Lot Idr 25-S33-E 221' NORTH 585 LEA EAST 1 1 <sup>11</sup>Bottom Hole Location If Different From Surface UL or lot no. Range Lot Idn Feet from the North/South line Feet from the East/West line County Section Township 990' 100' Ρ 12 25-S 33-E SOUTH EAST LEA <sup>2</sup>Dedicated Acres <sup>3</sup>Joint or Infill <sup>4</sup>Consolidation Code <sup>5</sup>Order No. 639.91

No allowable will be assigned to this completion until all interests have been consolidated or a non-standard unit has been approved by the division.



Released to Imaging: 4/2/2025 10:23:10 AM S:SURVEYEOG\_MID

S:\SURVEYEOG\_MIDLAND\LACEY\_SWISS\_1\_FED\_COM\FINAL\_PRODUCTS\LO\_LACEY\_SWISS\_1\_FC\_702H.DWG 5/18/2022 2:06:59 PM bzollinger

State of New Mexico Energy, Minerals & Natural Resources Department OIL CONSERVATION DIVISION 1220 South St. Francis Dr. Santa Fe, NM 87505 FORM C-102 Revised August 1, 2011 Submit one copy to appropriate District Office

AMENDED REPORT

#### WELL LOCATION AND ACREAGE DEDICATION PLAT <sup>1</sup>API Number <sup>2</sup>Pool Code <sup>3</sup>Pool Name Bobcat Draw; Upper Wolfcamp 98094 30-025-50134 <sup>4</sup>Property Code <sup>5</sup>Property Name <sup>5</sup>Well Number LACEY SWISS 1 FED COM 704H 330827 <sup>8</sup>Operator Name OGRID No. <sup>9</sup>Elevation 3466 7377 EOG RESOURCES, INC. <sup>10</s