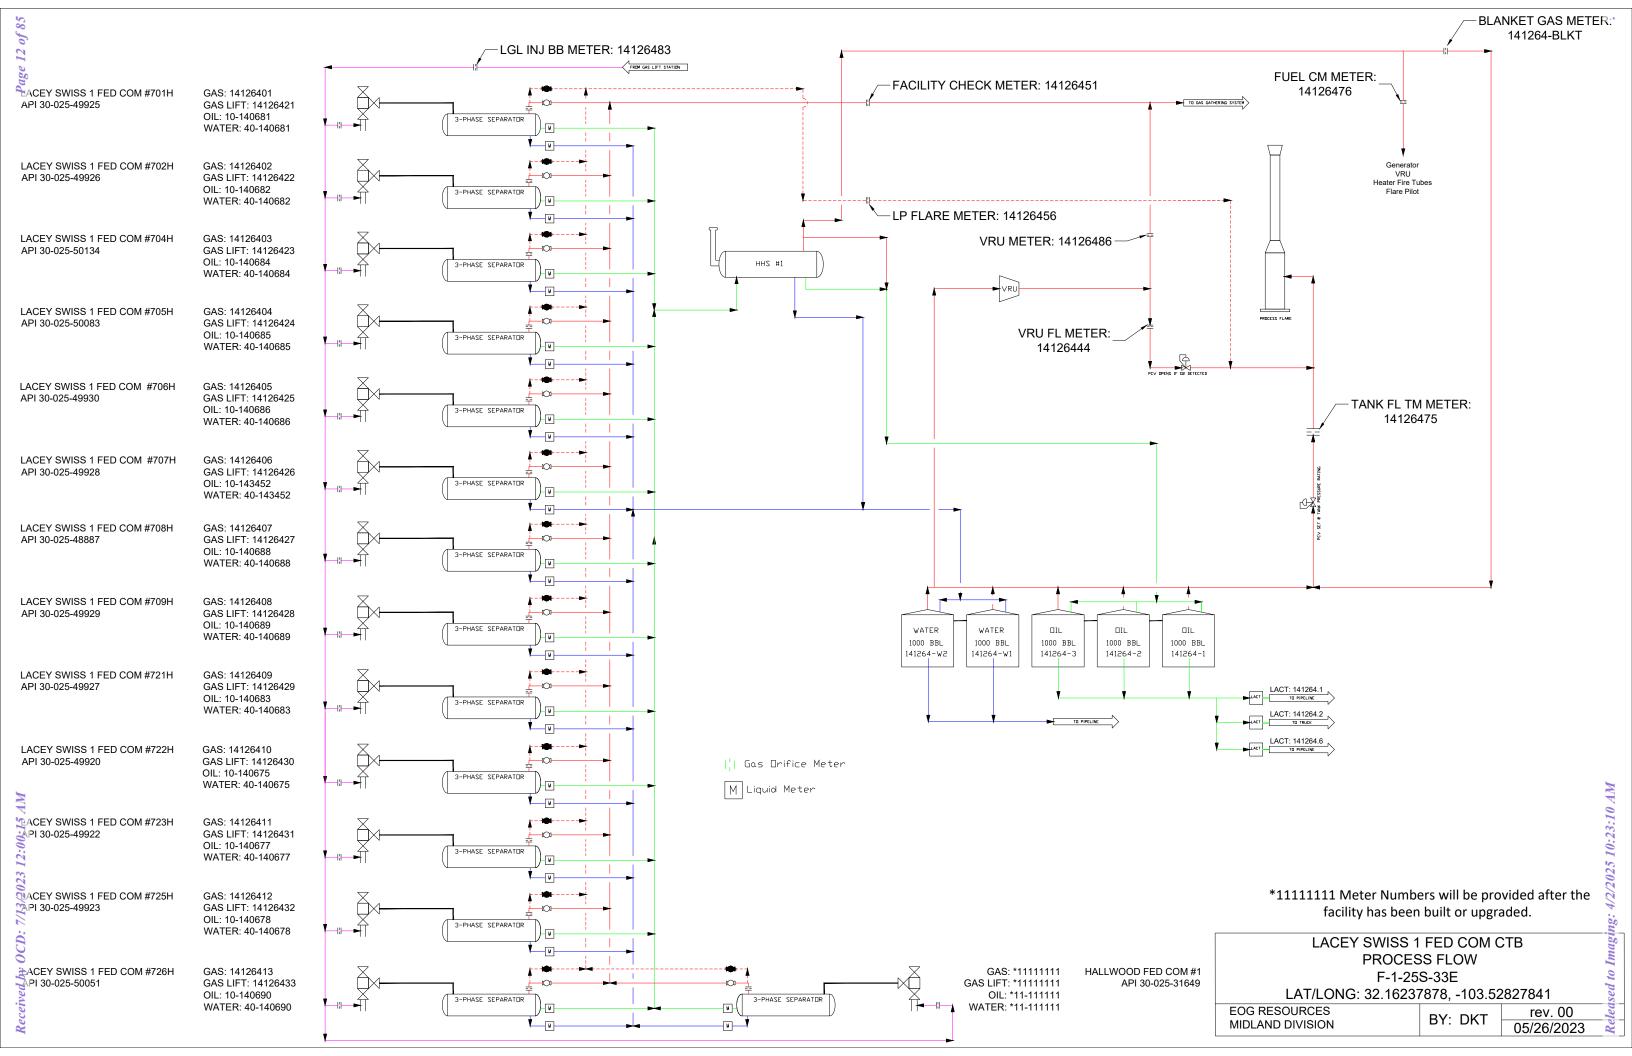

shall not be required when amending the application to add wells contained within spacing units previously approved for commingling authority.

Pursuant to Statewide rule 19.15.12.10 (C)(4)(g) EOG Resources, Inc. respectfully requests the option to include additional pool or leases within the following parameters:

• EOG may add additional production from the Wolfcamp Pools (Bobcat Draw; Upper Wolfcamp [98094], Vaca Draw; Wolfcamp [86790]) from Lease's NMNM 030400, NM NM 108502, NM NM 108505, NM NM 019859 and NMNM 077079 and CA's listed in the application.

For questions regarding this application, please contact Lisa Youngblood at 432-247-6331 or lisa youngblood@eogresources.com.

Kind regards,

**EOG Resources, Inc.** 

*Lisa Goungblood* Lisa Youngblood By:

**Regulatory Specialist** 



# APPLICATION F Proposal for **LAC** EOG Resources, **Federal Lease N** W

Released to Imaging: 4/2/2025 10:23:10 AM

### APPLICATION FOR COMMINGLING AT A COMMON CENTRAL TANK BATTERY Proposal for LACEY SWISS 1 FED COM CTB:

EOG Resources, Inc. is requesting approval to commingle the following wells in a common central tank battery.

## Federal Lease NMNM 019858, NMNM019859, NMNM 030400, NMNM 077079, NMNM 108502, NMNM 108505

| Well Name                   | Location      | API #        | Pool                                 | Oil BPD | Gravities | MSCFPD | BTU  |
|-----------------------------|---------------|--------------|--------------------------------------|---------|-----------|--------|------|
| LACEY SWISS 1 FED COM #701H | A-01-25S-33E  | 30-025-49925 | [98094] BOBCAT DRAW; UPPPE