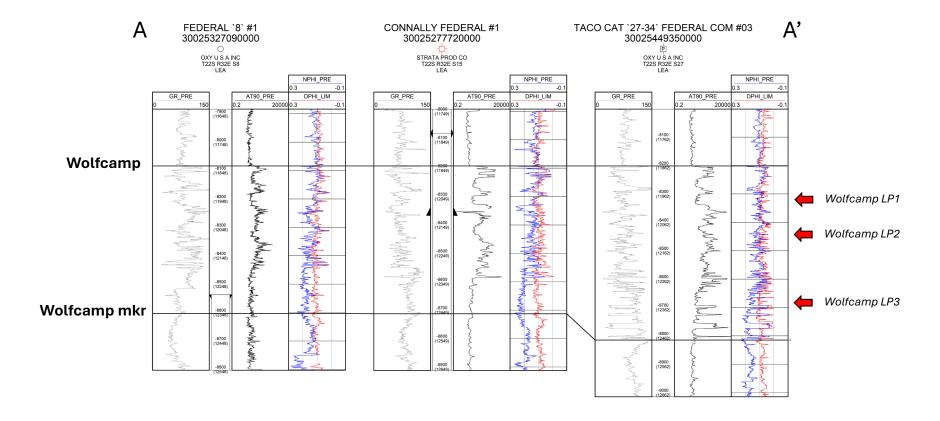

**Exhibit C** is a lease map showing the notice tracts for the proposed non-standard spacing unit.

**Exhibit D** is a cross section exhibit showing the Wolfcamp target for these subject wells.

**Exhibit E** is a spreadsheet listing all "affected persons" in the affected offset acreage to be noticed. Exhibit E also includes tracking information demonstrating that each of the affected persons was sent a copy of this application with all attachments by certified mail advising that any objections must be filed in writing with the Division within 20 days from the date the Division receives the application. A copy of this application has been provided to the State Land Office and Bureau of Land Management since state and federal lands are involved.