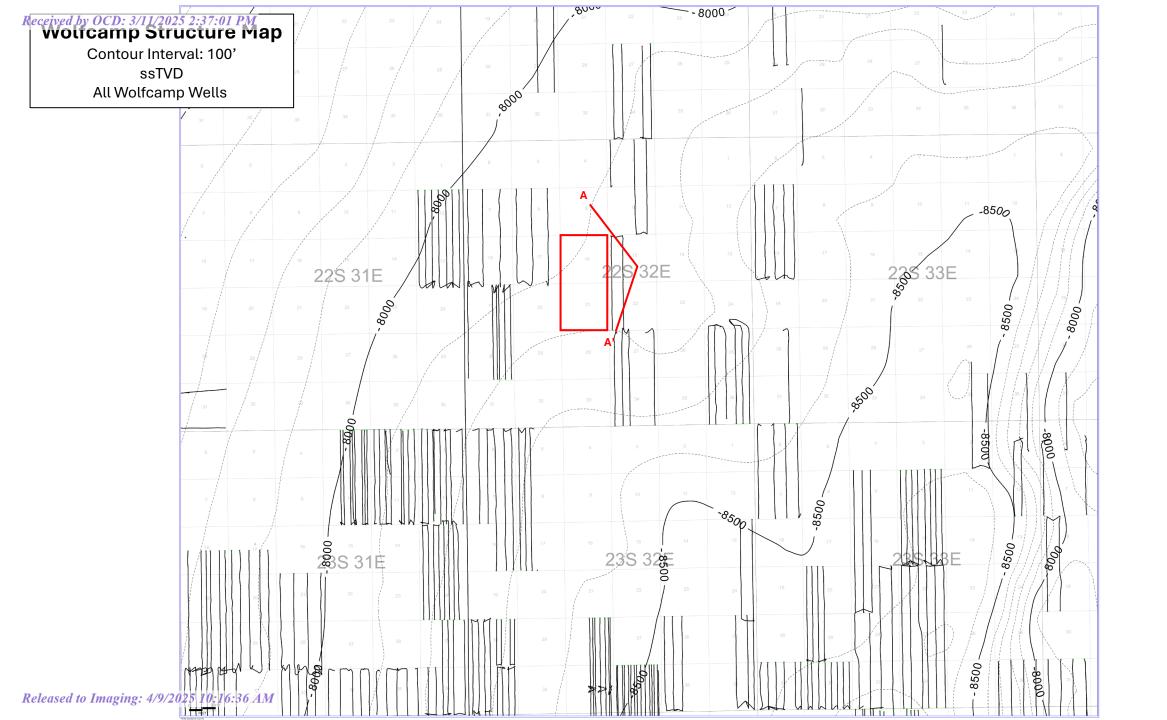

**Exhibit A** is a map showing the proposed non-standard spacing unit, the subject leases, and the proposed wells.

**Exhibit B** is a copy the Well Location and Acreage Dedication Plat (C-102) for each of the wells within the proposed non-standard spacing unit.

**Exhibit C** is a lease map showing the notice tracts for the proposed non-standard spacing unit.

**Exhibit D** is a cross section exhibit showing the Wolfcamp target for these subject wells.

**Exhibit E** is a spreadsheet listing all "affected persons" in the affected offset acreage to be noticed. Exhibit E also includes tracking information demonstrating that each of the affected persons was sent a copy of this application with all attachments by certified mail advising that any objections must be filed in writing with the Division within 20 days from the date the Division receives the application. A copy of this application has been provided to the State Land Office and Bureau of Land Management since state and federal lands are involved.