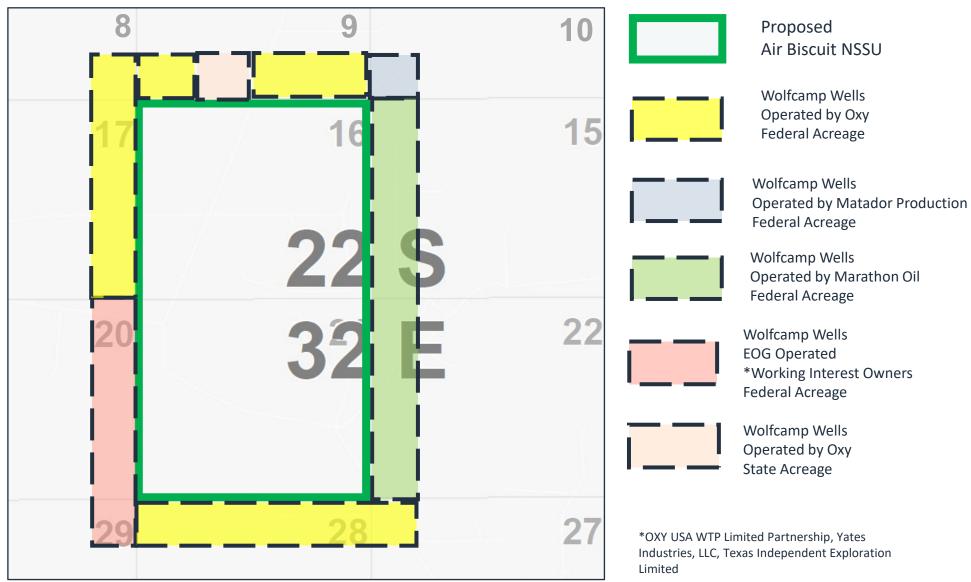

#### Proposed Non-Standard Horizontal Spacing Unit Air Biscuit 16 Fed Com: Sections 16 and 21, T22S-R32E Lease Summary

EXHIBIT **A** 

**EXHIBIT** 

State of New Mexico
Energy, Minerals & Natural Resources Department
OIL CONSERVATION DIVISION