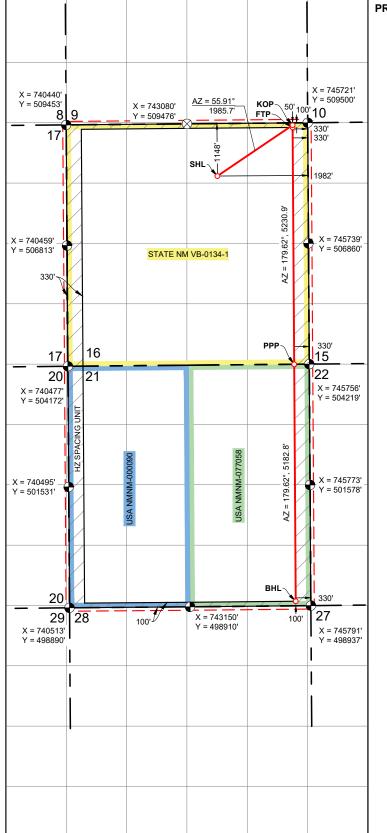

**Exhibit A** is a map showing the proposed non-standard spacing unit, the subject leases, and the proposed wells.

**Exhibit B** is a copy the Well Location and Acreage Dedication Plat (C-102) for each of the wells within the proposed non-standard spacing unit.

Property Name and Well Number

AIR BISCUIT 16 FED COM 701H

Revised July 9, 2024

State of New Mexico
Energy, Minerals & Natural Resources Department
OIL CONSERVATION DIVISION

AIR BISCUIT 16 FED COM 701H

|                    |                  |            |                                                                                                                                         | _       | IIK BISCUII       | 10 FED CO         | WI / U I II            |                   |                |                  |        |
|--------------------|------------------|------------|-----------------------------------------------------------------------------------------------------------------------------------------|---------|-------------------|-------------------|------------------------|-------------------|----------------|------------------|--------|
|                    |                  | W          | ELL LO                                                                                                                                  | CATIO   | ON AND A          | CREAGE            | DEDIC                  | ATION ]           | PLAT           |                  |        |
| API Number         |                  | Pool Code  |                                                                                                                                         |         |                   | Pool Name         |                        |                   |                |                  |        |
| 30-025-            |                  |            | 98248 Upper Wolfcamp: WC-025 G-08 S                                                                                                     |         |                   |                   |                        |                   |                | 243217P;U        | PR WC  |
| Property Code      |                  | Property N | Name                                                                                                                                    |         |                   | -1                |                        |                   |                | Well Number      |        |
|                    |                  |            |                                                                                                                                         |         | AIR BISCU         | JIT 16 FED (      | СОМ                    |                   |                | 70               | 1H     |
| OGRID No.          |                  | Operator 1 | Name                                                                                                                                    |         |                   |                   |                        |                   |                | Ground Level Ele | vation |
| 73                 | 377              |            |                                                                                                                                         |         | EOG RES           | OURCES, II        | NC.                    |                   |                | 37               | 78'    |
| Surface Owner:     | State Fee        | TribalFed  | leral                                                                                                                                   |         |                   | Mineral Owner:    | State F                | ee Tribal 🔀       | Federal        |                  |        |
|                    |                  |            |                                                                                                                                         |         | Surfa             | ce Location       |                        |                   |                |                  |        |
| UL or Lot No.      | Section          | Township   | Range                                                                                                                                   | Lot     | Feet from the N/S | Feet from the E/W | La                     | titude            | Lon            | gitude           | County |
| D                  | 16               | 22 S       | 32 E                                                                                                                                    |         | 497 FNL           | 460 FWL           | NL N 32.397541° W 103  |                   |                | 686750°          | LEA    |
|                    |                  |            | I                                                                                                                                       | Bottom  | Hole Location     | n If Different    | From Su                | rface             |                |                  |        |
| UL or Lot No.      | Section          | Township   | Range                                                                                                                                   | Lot     | Feet from the N/S | Feet from the E/W |                        |                   | Lon            | gitude           | County |
| М                  | 21               | 22 S       | 32 E                                                                                                                                    |         | 100 FSL           | 330 FWL           | N 32.370144° W 103     |                   | W 103.         | 687142°          | LEA    |
|                    |                  |            |                                                                                                                                         |         |                   |                   |                        |                   |                |                  |        |
| Dedicated Acres    | ı                | _          | Well Defining Well API Overlapping Spacing Unit (Y/N) Consolidated Code  PENDING: AIR BISCUIT 16 FED COM #704H  N  Consolidated Code  C |         |                   |                   |                        |                   |                |                  |        |
| 1280               | INFI             |            |                                                                                                                                         |         |                   | 04H N C           |                        |                   |                |                  |        |
| Order Numbers      | COM              | PENDING    | G, NSP PE                                                                                                                               | ENDING  | 3                 |                   | ,                      | Well Setbacks are | under Common C | Ownership: Yes   | No     |
|                    |                  |            |                                                                                                                                         |         | Kick Of           | f Point (KOF      | P)                     |                   |                |                  |        |
| UL or lot no.      | Section          | Township   | Range                                                                                                                                   | Lot     | Feet from the N/S | Feet from the E/W | Lat                    | itude             | Lo             | ngitude          | County |
| D                  | 16               | 22 S       | 32 E                                                                                                                                    |         | 50 FNL            | 330 FWL           | N 32.3                 | 398768°           | W 103.         | 687172°          | LEA    |
|                    |                  |            | •                                                                                                                                       |         | First Tal         | ke Point (FTI     | P)                     |                   | •              |                  |        |
| UL or lot no.      | Section          | Township   | Range                                                                                                                                   | Lot     | Feet from the N/S | Feet from the E/W | Lat                    | itude             | Lo             | ngitude          | County |
| D                  | 16               | 22 S       | 32 E                                                                                                                                    |         | 100 FNL           | 330 FWL           | 330 FWL N 32.398631° W |                   | W 103.         | 687172°          | LEA    |
|                    |                  |            |                                                                                                                                         |         | Last Tak          | e Point (LTI      | P)                     |                   |                |                  |        |
| UL or lot no.      | Section          | Township   | Range                                                                                                                                   | Lot     | Feet from the N/S | Feet from the E/W |                        |                   | Lo             | ngitude          | County |
| М                  | 21               | 22 S       | 32 E                                                                                                                                    |         | 100 FSL           | 330 FWL           | N 32.3                 | 370144°           | W 103.         | 687142°          | LEA    |
| Unitized Area or A | rea of Uniform I | nterest    | •                                                                                                                                       | Spacing | Unity Type        |                   |                        | Ground Floor      | r Flevation    |                  |        |
| Omuzeu Area 01 A   | UNITIZE          |            |                                                                                                                                         | Spacing | Horiz             | zontal Vertical   |                        | Ground Floor      |                | 3803'            |        |
|                    |                  |            |                                                                                                                                         | · ·     |                   |                   |                        |                   |                |                  | · ·    |
| ODED ATO           | D CEDTIE         | CICATION   |                                                                                                                                         |         |                   | LCHDVEX           | ODS CED                | TIEICATIO         | ) NI           |                  |        |