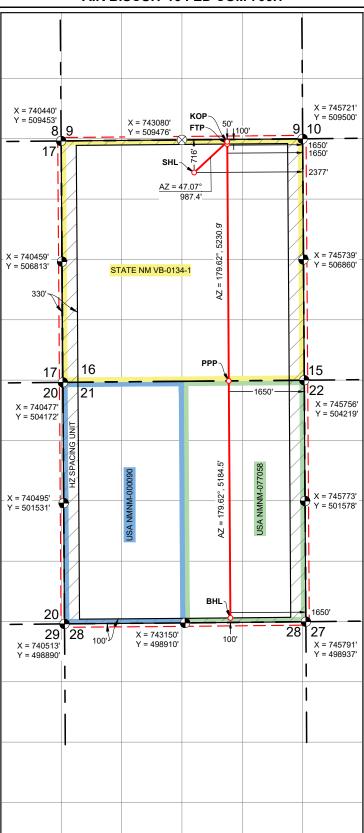

**Exhibit A** is a map showing the proposed non-standard spacing unit, the subject leases, and the proposed wells.

**Exhibit B** is a copy the Well Location and Acreage Dedication Plat (C-102) for each of the wells within the proposed non-standard spacing unit.

Property Name and Well Number

AIR BISCUIT 16 FED COM 701H

Revised July 9, 2024

State of New Mexico
Energy, Minerals & Natural Resources Department
OIL CONSERVATION DIVISION

AIR BISCUIT 16 FED COM 701H

|                    |                  |            |                                                                                                                                         | _       | IIK BISCUII       | 10 FED CO         | WI / U I II            |                   |                |                  |        |
|--------------------|------------------|------------|-----------------------------------------------------------------------------------------------------------------------------------------|---------|-------------------|-------------------|------------------------|-------------------|----------------|------------------|--------|
|                    |                  | W          | ELL LO                                                                                                                                  | CATIO   | ON AND A          | CREAGE            | DEDIC                  | ATION ]           | PLAT           |                  |        |
| API Number         |                  | Pool Code  |                                                                                                                                         |         |                   | Pool Name         |                        |                   |                |                  |        |
| 30-025-            |                  |            | 98248 Upper Wolfcamp: WC-025 G-08 S                                                                                                     |         |                   |                   |                        |                   |                | 243217P;U        | PR WC  |
| Property Code      |                  | Property N | Name                                                                                                                                    |         |                   | -1                |                        |                   |                | Well Number      |        |
|                    |                  |            |                                                                                                                                         |         | AIR BISCU         | JIT 16 FED (      | СОМ                    |                   |                | 70               | 1H     |
| OGRID No.          |                  | Operator 1 | Name                                                                                                                                    |         |                   |                   |                        |                   |                | Ground Level Ele | vation |
| 73                 | 377              |            |                                                                                                                                         |         | EOG RES           | OURCES, II        | NC.                    |                   |                | 37               | 78'    |
| Surface Owner:     | State Fee        | TribalFed  | leral                                                                                                                                   |         |                   | Mineral Owner:    | State F                | ee Tribal 🔀       | Federal        |                  |        |
|                    |                  |            |                                                                                                                                         |         | Surfa             | ce Location       |                        |                   |                |                  |        |
| UL or Lot No.      | Section          | Township   | Range                                                                                                                                   | Lot     | Feet from the N/S | Feet from the E/W | La                     | titude            | Lon            | gitude           | County |
| D                  | 16               | 22 S       | 32 E                                                                                                                                    |         | 497 FNL           | 460 FWL           | NL N 32.397541° W 103  |                   |                | 686750°          | LEA    |
|                    |                  |            | I                                                                                                                                       | Bottom  | Hole Location     | n If Different    | From Su                | rface             |                |                  |        |
| UL or Lot No.      | Section          | Township   | Range                                                                                                                                   | Lot     | Feet from the N/S | Feet from the E/W |                        |                   | Lon            | gitude           | County |
| М                  | 21               | 22 S       | 32 E                                                                                                                                    |         | 100 FSL           | 330 FWL           | N 32.370144° W 103     |                   | W 103.         | 687142°          | LEA    |
|                    |                  |            |                                                                                                                                         |         |                   |                   |                        |                   |                |                  |        |
| Dedicated Acres    | ı                | _          | Well Defining Well API Overlapping Spacing Unit (Y/N) Consolidated Code  PENDING: AIR BISCUIT 16 FED COM #704H  N  Consolidated Code  C |         |                   |                   |                        |                   |                |                  |        |
| 1280               | INFI             |            |                                                                                                                                         |         |                   | 04H N C           |                        |                   |                |                  |        |
| Order Numbers      | COM              | PENDING    | G, NSP PE                                                                                                                               | ENDING  | 3                 |                   | ,                      | Well Setbacks are | under Common C | Ownership: Yes   | No     |
|                    |                  |            |                                                                                                                                         |         | Kick Of           | f Point (KOF      | P)                     |                   |                |                  |        |
| UL or lot no.      | Section          | Township   | Range                                                                                                                                   | Lot     | Feet from the N/S | Feet from the E/W | Lat                    | itude             | Lo             | ngitude          | County |
| D                  | 16               | 22 S       | 32 E                                                                                                                                    |         | 50 FNL            | 330 FWL           | N 32.3                 | 398768°           | W 103.         | 687172°          | LEA    |
|                    |                  |            | •                                                                                                                                       |         | First Tal         | ke Point (FTI     | P)                     |                   | •              |                  |        |
| UL or lot no.      | Section          | Township   | Range                                                                                                                                   | Lot     | Feet from the N/S | Feet from the E/W | Lat                    | itude             | Lo             | ngitude          | County |
| D                  | 16               | 22 S       | 32 E                                                                                                                                    |         | 100 FNL           | 330 FWL           | 330 FWL N 32.398631° W |                   | W 103.         | 687172°          | LEA    |
|                    |                  |            |                                                                                                                                         |         | Last Tak          | e Point (LTI      | P)                     |                   |                |                  |        |
| UL or lot no.      | Section          | Township   | Range                                                                                                                                   | Lot     | Feet from the N/S | Feet from the E/W |                        |                   | Lo             | ngitude          | County |
| М                  | 21               | 22 S       | 32 E                                                                                                                                    |         | 100 FSL           | 330 FWL           | N 32.3                 | 370144°           | W 103.         | 687142°          | LEA    |
| Unitized Area or A | rea of Uniform I | nterest    | •                                                                                                                                       | Spacing | Unity Type        |                   |                        | Ground Floor      | r Flevation    |                  |        |
| Omuzeu Area 01 A   | UNITIZE          |            |                                                                                                                                         | Spacing | Horiz             | zontal Vertical   |                        | Ground Floor      |                | 3803'            |        |
|                    |                  |            |                                                                                                                                         | · ·     |                   |                   |                        |                   |                |                  | · ·    |
| ODED ATO           | D CEDTIE         | CICATION   |                                                                                                                                         |         |                   | LCHDVEX           | ODS CED                | TIEICATIO         | ) NI           |                  |        |