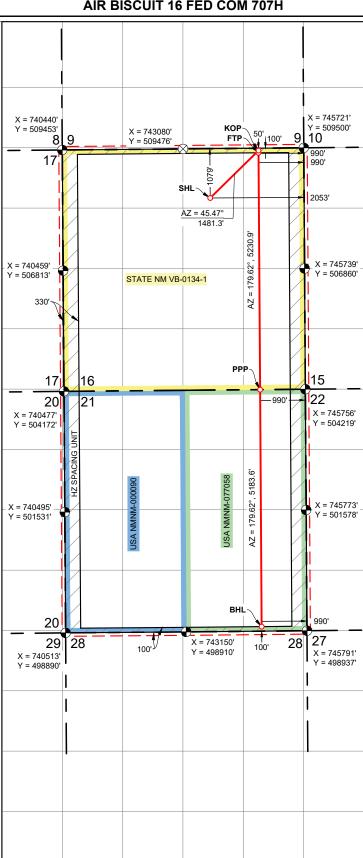

**Exhibit A** is a map showing the proposed non-standard spacing unit, the subject leases, and the proposed wells.

**Exhibit B** is a copy the Well Location and Acreage Dedication Plat (C-102) for each of the wells within the proposed non-standard spacing unit.

Property Name and Well Number

AIR BISCUIT 16 FED COM 701H

Revised July 9, 2024

State of New Mexico
Energy, Minerals & Natural Resources Department
OIL CONSERVATION DIVISION

AIR BISCUIT 16 FED COM 701H

|                    |                  |            |                                                                                                                                         | _       | IIK BISCUII       | 10 FED CO         | WI / U I II            |                   |                |                  |        |
|--------------------|------------------|------------|-----------------------------------------------------------------------------------------------------------------------------------------|---------|-------------------|-------------------|------------------------|-------------------|----------------|------------------|--------|
|                    |                  | W          | ELL LO                                                                                                                                  | CATIO   | ON AND A          | CREAGE            | DEDIC                  | ATION ]           | PLAT           |                  |        |
| API Number         |                  | Pool Code  |                                                                                                                                         |         |                   | Pool Name         |                        |                   |                |                  |        |
| 30-025-            |                  |            | 98248 Upper Wolfcamp: WC-025 G-08 S                                                                                                     |         |                   |                   |                        |                   |                | 243217P;U        | PR WC  |
| Property Code      |                  | Property N | Name                                                                                                                                    |         |                   | -1                |                        |                   |                | Well Number      |        |
|                    |                  |            |                                                                                                                                         |         | AIR BISCU         | JIT 16 FED (      | СОМ                    |                   |                | 70               | 1H     |
| OGRID No.          |                  | Operator 1 | Name                                                                                                                                    |         |                   |                   |                        |                   |                | Ground Level Ele | vation |
| 73                 | 377              |            |                                                                                                                                         |         | EOG RES           | OURCES, II        | NC.                    |                   |                | 37               | 78'    |
| Surface Owner:     | State Fee        | TribalFed  | leral                                                                                                                                   |         |                   | Mineral Owner:    | State F                | ee Tribal 🔀       | Federal        |                  |        |
|                    |                  |            |                                                                                                                                         |         | Surfa             | ce Location       |                        |                   |                |                  |        |
| UL or Lot No.      | Section          | Township   | Range                                                                                                                                   | Lot     | Feet from the N/S | Feet from the E/W | La                     | titude            | Lon            | gitude           | County |
| D                  | 16               | 22 S       | 32 E                                                                                                                                    |         | 497 FNL           | 460 FWL           | NL N 32.397541° W 103  |                   |                | 686750°          | LEA    |
|                    |                  |            | I                                                                                                                                       | Bottom  | Hole Location     | n If Different    | From Su                | rface             |                |                  |        |
| UL or Lot No.      | Section          | Township   | Range                                                                                                                                   | Lot     | Feet from the N/S | Feet from the E/W |                        |                   | Lon            | gitude           | County |
| М                  | 21               | 22 S       | 32 E                                                                                                                                    |         | 100 FSL           | 330 FWL           | N 32.370144° W 103     |                   | W 103.         | 687142°          | LEA    |
|                    |                  |            |                                                                                                                                         |         |                   |                   |                        |                   |                |                  |        |
| Dedicated Acres    | ı                | _          | Well Defining Well API Overlapping Spacing Unit (Y/N) Consolidated Code  PENDING: AIR BISCUIT 16 FED COM #704H  N  Consolidated Code  C |         |                   |                   |                        |                   |                |                  |        |
| 1280               | INFI             |            |                                                                                                                                         |         |                   | 04H N C           |                        |                   |                |                  |        |
| Order Numbers      | COM              | PENDING    | G, NSP PE                                                                                                                               | ENDING  | 3                 |                   | ,                      | Well Setbacks are | under Common C | Ownership: Yes   | No     |
|                    |                  |            |                                                                                                                                         |         | Kick Of           | f Point (KOF      | P)                     |                   |                |                  |        |
| UL or lot no.      | Section          | Township   | Range                                                                                                                                   | Lot     | Feet from the N/S | Feet from the E/W | Lat                    | itude             | Lo             | ngitude          | County |
| D                  | 16               | 22 S       | 32 E                                                                                                                                    |         | 50 FNL            | 330 FWL           | N 32.3                 | 398768°           | W 103.         | 687172°          | LEA    |
|                    |                  |            | •                                                                                                                                       |         | First Tal         | ke Point (FTI     | P)                     |                   | •              |                  |        |
| UL or lot no.      | Section          | Township   | Range                                                                                                                                   | Lot     | Feet from the N/S | Feet from the E/W | Lat                    | itude             | Lo             | ngitude          | County |
| D                  | 16               | 22 S       | 32 E                                                                                                                                    |         | 100 FNL           | 330 FWL           | 330 FWL N 32.398631° W |                   | W 103.         | 687172°          | LEA    |
|                    |                  |            |                                                                                                                                         |         | Last Tak          | e Point (LTI      | P)                     |                   |                |                  |        |
| UL or lot no.      | Section          | Township   | Range                                                                                                                                   | Lot     | Feet from the N/S | Feet from the E/W |                        |                   | Lo             | ngitude          | County |
| М                  | 21               | 22 S       | 32 E                                                                                                                                    |         | 100 FSL           | 330 FWL           | N 32.3                 | 370144°           | W 103.         | 687142°          | LEA    |
| Unitized Area or A | rea of Uniform I | nterest    | •                                                                                                                                       | Spacing | Unity Type        |                   |                        | Ground Floor      | r Flevation    |                  |        |
| Omuzeu Area 01 A   | UNITIZE          |            |                                                                                                                                         | Spacing | Horiz             | zontal Vertical   |                        | Ground Floor      |                | 3803'            |        |
|                    |                  |            |                                                                                                                                         | · ·     |                   |                   |                        |                   |                |                  | · ·    |
| ODED ATO           | D CEDTIE         | CICATION   |                                                                                                                                         |         |                   | LCHDVEX           | ODS CED                | TIEICATIO         | ) NI           |                  |        |