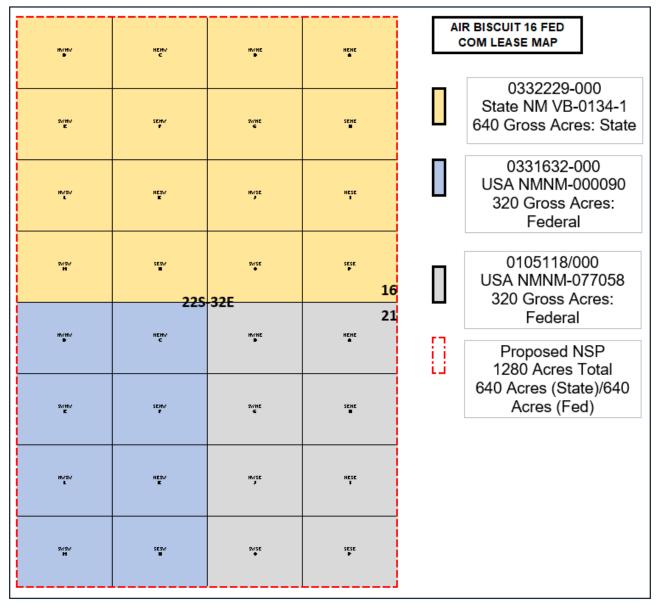

**Exhibit A** is a map showing the proposed non-standard spacing unit, the subject leases, and the proposed wells.

**Exhibit B** is a copy the Well Location and Acreage Dedication Plat (C-102) for each of the wells within the proposed non-standard spacing unit.

**Exhibit C** is a lease map showing the notice tracts for the proposed non-standard spacing unit.

**Exhibit D** is a cross section exhibit showing the Wolfcamp target for these subject wells.

**Exhibit E** is a spreadsheet listing all "affected persons" in the affected offset acreage to be noticed. Exhibit E also includes tracking information demonstrating that each of the affected persons was sent a copy of this application with all attachments by certified mail advising that any objections must be filed in writing with the Division within 20 days from the date the Division receives the application. A copy of this application has been provided to the State Land Office and Bureau of Land Management since state and federal lands are involved.

#### Proposed Non-Standard Horizontal Spacing Unit Air Biscuit 16 Fed Com: Sections 16 and 21, T22S-R32E Lease Summary

EXHIBIT **A** 

**EXHIBIT** 

State of New Mexico
Energy, Minerals & Natural Resources Department
OIL CONSERVATION DIVISION