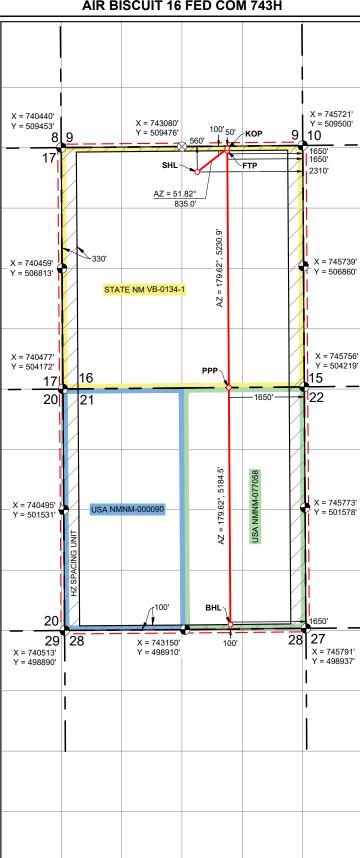

**Exhibit A** is a map showing the proposed non-standard spacing unit, the subject leases, and the proposed wells.

**Exhibit B** is a copy the Well Location and Acreage Dedication Plat (C-102) for each of the wells within the proposed non-standard spacing unit.

Property Name and Well Number

AIR BISCUIT 16 FED COM 701H

Revised July 9, 2024

State of New Mexico
Energy, Minerals & Natural Resources Department
OIL CONSERVATION DIVISION

AIR BISCUIT 16 FED COM 701H

|                    |                  |            |                                                                                                                                         | _       | IIK BISCUII       | 10 FED CO         | WI / U I II            |                   |                |                  |        |
|--------------------|------------------|------------|-----------------------------------------------------------------------------------------------------------------------------------------|---------|-------------------|-------------------|------------------------|-------------------|----------------|------------------|--------|
|                    |                  | W          | ELL LO                                                                                                                                  | CATIO   | ON AND A          | CREAGE            | DEDIC                  | ATION ]           | PLAT           |                  |        |
| API Number         |                  | Pool Code  |                                                                                                                                         |         |                   | Pool Name         |                        |                   |                |                  |        |
| 30-025-            |                  |            | 98248 Upper Wolfcamp: WC-025 G-08 S                                                                                                     |         |                   |                   |                        |                   |                | 243217P;U        | PR WC  |
| Property Code      |                  | Property N | Name                                                                                                                                    |         |                   | -1                |                        |                   |                | Well Number      |        |
|                    |                  |            |                                                                                                                                         |         | AIR BISCU         | JIT 16 FED (      | СОМ                    |                   |                | 70               | 1H     |
| OGRID No.          |                  | Operator 1 | Name                                                                                                                                    |         |                   |                   |                        |                   |                | Ground Level Ele | vation |
| 73                 | 377              |            |                                                                                                                                         |         | EOG RES           | OURCES, II        | NC.                    |                   |                | 37               | 78'    |
| Surface Owner:     | State Fee        | TribalFed  | leral                                                                                                                                   |         |                   | Mineral Owner:    | State F                | ee Tribal 🔀       | Federal        |                  |        |
|                    |                  |            |                                                                                                                                         |         | Surfa             | ce Location       |                        |                   |                |                  |        |
| UL or Lot No.      | Section          | Township   | Range                                                                                                                                   | Lot     | Feet from the N/S | Feet from the E/W | La                     | titude            | Lon            | gitude           | County |
| D                  | 16               | 22 S       | 32 E                                                                                                                                    |         | 497 FNL           | 460 FWL           | NL N 32.397541° W 103  |                   |                | 686750°          | LEA    |
|                    |                  |            | I                                                                                                                                       | Bottom  | Hole Location     | n If Different    | From Su                | rface             |                |                  |        |
| UL or Lot No.      | Section          | Township   | Range                                                                                                                                   | Lot     | Feet from the N/S | Feet from the E/W |                        |                   | Lon            | gitude           | County |
| М                  | 21               | 22 S       | 32 E                                                                                                                                    |         | 100 FSL           | 330 FWL           | N 32.370144° W 103     |                   | W 103.         | 687142°          | LEA    |
|                    |                  |            |                                                                                                                                         |         |                   |                   |                        |                   |                |                  |        |
| Dedicated Acres    | ı                | _          | Well Defining Well API Overlapping Spacing Unit (Y/N) Consolidated Code  PENDING: AIR BISCUIT 16 FED COM #704H  N  Consolidated Code  C |         |                   |                   |                        |                   |                |                  |        |
| 1280               | INFI             |            |                                                                                                                                         |         |                   | 04H N C           |                        |                   |                |                  |        |
| Order Numbers      | COM              | PENDING    | G, NSP PE                                                                                                                               | ENDING  | 3                 |                   | ,                      | Well Setbacks are | under Common C | Ownership: Yes   | No     |
|                    |                  |            |                                                                                                                                         |         | Kick Of           | f Point (KOF      | P)                     |                   |                |                  |        |
| UL or lot no.      | Section          | Township   | Range                                                                                                                                   | Lot     | Feet from the N/S | Feet from the E/W | Lat                    | itude             | Lo             | ngitude          | County |
| D                  | 16               | 22 S       | 32 E                                                                                                                                    |         | 50 FNL            | 330 FWL           | N 32.3                 | 398768°           | W 103.         | 687172°          | LEA    |
|                    |                  |            | •                                                                                                                                       |         | First Tal         | ke Point (FTI     | P)                     |                   | •              |                  |        |
| UL or lot no.      | Section          | Township   | Range                                                                                                                                   | Lot     | Feet from the N/S | Feet from the E/W | Lat                    | itude             | Lo             | ngitude          | County |
| D                  | 16               | 22 S       | 32 E                                                                                                                                    |         | 100 FNL           | 330 FWL           | 330 FWL N 32.398631° W |                   | W 103.         | 687172°          | LEA    |
|                    |                  |            |                                                                                                                                         |         | Last Tak          | e Point (LTI      | P)                     |                   |                |                  |        |
| UL or lot no.      | Section          | Township   | Range                                                                                                                                   | Lot     | Feet from the N/S | Feet from the E/W |                        |                   | Lo             | ngitude          | County |
| М                  | 21               | 22 S       | 32 E                                                                                                                                    |         | 100 FSL           | 330 FWL           | N 32.3                 | 370144°           | W 103.         | 687142°          | LEA    |
| Unitized Area or A | rea of Uniform I | nterest    | •                                                                                                                                       | Spacing | Unity Type        |                   |                        | Ground Floor      | r Flevation    |                  |        |
| Omuzeu Area 01 A   | UNITIZE          |            |                                                                                                                                         | Spacing | Horiz             | zontal Vertical   |                        | Ground Floor      |                | 3803'            |        |
|                    |                  |            |                                                                                                                                         | · ·     |                   |                   |                        |                   |                |                  | · ·    |
| ODED ATO           | D CEDTIE         | CICATION   |                                                                                                                                         |         |                   | LCHDVEX           | ODS CED                | TIEICATIO         | ) NI           |                  |        |