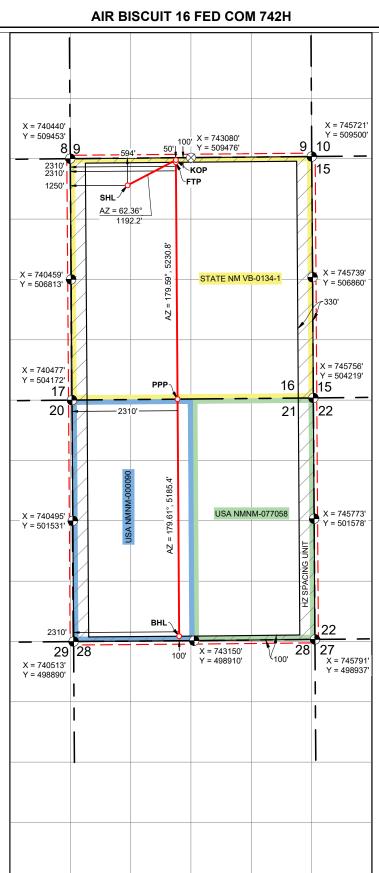

**Exhibit A** is a map showing the proposed non-standard spacing unit, the subject leases, and the proposed wells.

**Exhibit B** is a copy the Well Location and Acreage Dedication Plat (C-102) for each of the wells within the proposed non-standard spacing unit.

Property Name and Well Number

AIR BISCUIT 16 FED COM 701H

Revised July 9, 2024

State of New Mexico
Energy, Minerals & Natural Resources Department
OIL CONSERVATION DIVISION

AIR BISCUIT 16 FED COM 701H

|                    |                  |            |                                                                                                                                         | _       | IIK BISCUII       | 10 FED CO         | WI / U I II            |                   |                |                  |        |
|--------------------|------------------|------------|-----------------------------------------------------------------------------------------------------------------------------------------|---------|-------------------|-------------------|------------------------|-------------------|----------------|------------------|--------|
|                    |                  | W          | ELL LO                                                                                                                                  | CATIO   | ON AND A          | CREAGE            | DEDIC                  | ATION ]           | PLAT           |                  |        |
| API Number         |                  | Pool Code  |                                                                                                                                         |         |                   | Pool Name         |                        |                   |                |                  |        |
| 30-025-            |                  |            | 98248 Upper Wolfcamp: WC-025 G-08 S                                                                                                     |         |                   |                   |                        |                   |                | 243217P;U        | PR WC  |
| Property Code      |                  | Property N | Name                                                                                                                                    |         |                   | -1                |                        |                   |                | Well Number      |        |
|                    |                  |            |                                                                                                                                         |         | AIR BISCU         | JIT 16 FED (      | СОМ                    |                   |                | 70               | 1H     |
| OGRID No.          |                  | Operator 1 | Name                                                                                                                                    |         |                   |                   |                        |                   |                | Ground Level Ele | vation |
| 73                 | 377              |            |                                                                                                                                         |         | EOG RES           | OURCES, II        | NC.                    |                   |                | 37               | 78'    |
| Surface Owner:     | State Fee        | TribalFed  | leral                                                                                                                                   |         |                   | Mineral Owner:    | State F                | ee Tribal 🔀       | Federal        |                  |        |
|                    |                  |            |                                                                                                                                         |         | Surfa             | ce Location       |                        |                   |                |                  |        |
| UL or Lot No.      | Section          | Township   | Range                                                                                                                                   | Lot     | Feet from the N/S | Feet from the E/W | La                     | titude            | Lon            | gitude           | County |
| D                  | 16               | 22 S       | 32 E                                                                                                                                    |         | 497 FNL           | 460 FWL           | NL N 32.397541° W 103  |                   |                | 686750°          | LEA    |
|                    |                  |            | I                                                                                                                                       | Bottom  | Hole Location     | n If Different    | From Su                | rface             |                |                  |        |
| UL or Lot No.      | Section          | Township   | Range                                                                                                                                   | Lot     | Feet from the N/S | Feet from the E/W |                        |                   | Lon            | gitude           | County |
| М                  | 21               | 22 S       | 32 E                                                                                                                                    |         | 100 FSL           | 330 FWL           | N 32.370144° W 103     |                   | W 103.         | 687142°          | LEA    |
|                    |                  |            |                                                                                                                                         |         |                   |                   |                        |                   |                |                  |        |
| Dedicated Acres    | ı                | _          | Well Defining Well API Overlapping Spacing Unit (Y/N) Consolidated Code  PENDING: AIR BISCUIT 16 FED COM #704H  N  Consolidated Code  C |         |                   |                   |                        |                   |                |                  |        |
| 1280               | INFI             |            |                                                                                                                                         |         |                   | 04H N C           |                        |                   |                |                  |        |
| Order Numbers      | COM              | PENDING    | G, NSP PE                                                                                                                               | ENDING  | 3                 |                   | ,                      | Well Setbacks are | under Common C | Ownership: Yes   | No     |
|                    |                  |            |                                                                                                                                         |         | Kick Of           | f Point (KOF      | P)                     |                   |                |                  |        |
| UL or lot no.      | Section          | Township   | Range                                                                                                                                   | Lot     | Feet from the N/S | Feet from the E/W | Lat                    | itude             | Lo             | ngitude          | County |
| D                  | 16               | 22 S       | 32 E                                                                                                                                    |         | 50 FNL            | 330 FWL           | N 32.3                 | 398768°           | W 103.         | 687172°          | LEA    |
|                    |                  |            | •                                                                                                                                       |         | First Tal         | ke Point (FTI     | P)                     |                   | •              |                  |        |
| UL or lot no.      | Section          | Township   | Range                                                                                                                                   | Lot     | Feet from the N/S | Feet from the E/W | Lat                    | itude             | Lo             | ngitude          | County |
| D                  | 16               | 22 S       | 32 E                                                                                                                                    |         | 100 FNL           | 330 FWL           | 330 FWL N 32.398631° W |                   | W 103.         | 687172°          | LEA    |
|                    |                  |            |                                                                                                                                         |         | Last Tak          | e Point (LTI      | P)                     |                   |                |                  |        |
| UL or lot no.      | Section          | Township   | Range                                                                                                                                   | Lot     | Feet from the N/S | Feet from the E/W |                        |                   | Lo             | ngitude          | County |
| М                  | 21               | 22 S       | 32 E                                                                                                                                    |         | 100 FSL           | 330 FWL           | N 32.3                 | 370144°           | W 103.         | 687142°          | LEA    |
| Unitized Area or A | rea of Uniform I | nterest    | •                                                                                                                                       | Spacing | Unity Type        |                   |                        | Ground Floor      | r Flevation    |                  |        |
| Omuzeu Area 01 A   | UNITIZE          |            |                                                                                                                                         | Spacing | Horiz             | zontal Vertical   |                        | Ground Floor      |                | 3803'            |        |
|                    |                  |            |                                                                                                                                         | · ·     |                   |                   |                        |                   |                |                  | · ·    |
| ODED ATO           | D CEDTIE         | CICATION   |                                                                                                                                         |         |                   | LCHDVEX           | ODS CED                | TIEICATIO         | ) NI           |                  |        |