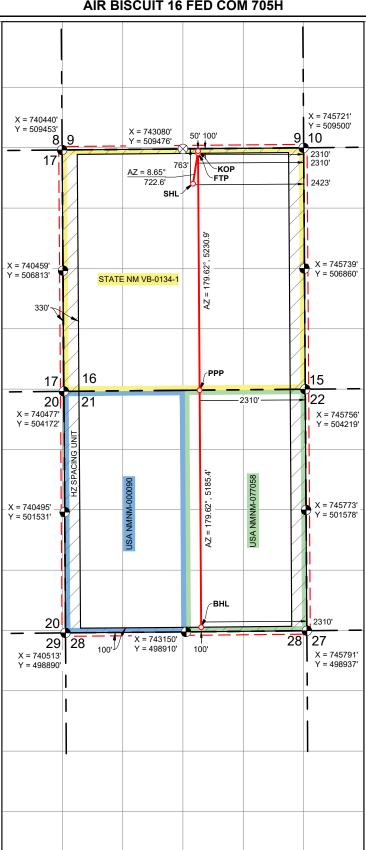

**Exhibit A** is a map showing the proposed non-standard spacing unit, the subject leases, and the proposed wells.

**Exhibit B** is a copy the Well Location and Acreage Dedication Plat (C-102) for each of the wells within the proposed non-standard spacing unit.

Property Name and Well Number

AIR BISCUIT 16 FED COM 701H

Revised July 9, 2024

State of New Mexico
Energy, Minerals & Natural Resources Department
OIL CONSERVATION DIVISION

AIR BISCUIT 16 FED COM 701H

|                    |                  |            |                                                                                                                                         | _       | IIK BISCUII       | 10 FED CO         | WI / U I II            |                   |                |                  |        |
|--------------------|------------------|------------|-----------------------------------------------------------------------------------------------------------------------------------------|---------|-------------------|-------------------|------------------------|-------------------|----------------|------------------|--------|
|                    |                  | W          | ELL LO                                                                                                                                  | CATIO   | ON AND A          | CREAGE            | DEDIC                  | ATION ]           | PLAT           |                  |        |
| API Number         |                  | Pool Code  |                                                                                                                                         |         |                   | Pool Name         |                        |                   |                |                  |        |
| 30-025-            |                  |            | 98248 Upper Wolfcamp: WC-025 G-08 S                                                                                                     |         |                   |                   |                        |                   |                | 243217P;U        | PR WC  |
| Property Code      |                  | Property N | Name                                                                                                                                    |         |                   | -1                |                        |                   |                | Well Number      |        |
|                    |                  |            |                                                                                                                                         |         | AIR BISCU         | JIT 16 FED (      | СОМ                    |                   |                | 70               | 1H     |
| OGRID No.          |                  | Operator 1 | Name                                                                                                                                    |         |                   |                   |                        |                   |                | Ground Level Ele | vation |
| 73                 | 377              |            |                                                                                                                                         |         | EOG RES           | OURCES, II        | NC.                    |                   |                | 37               | 78'    |
| Surface Owner:     | State Fee        | TribalFed  | leral                                                                                                                                   |         |                   | Mineral Owner:    | State F                | ee Tribal 🔀       | Federal        |                  |        |
|                    |                  |            |                                                                                                                                         |         | Surfa             | ce Location       |                        |                   |                |                  |        |
| UL or Lot No.      | Section          | Township   | Range                                                                                                                                   | Lot     | Feet from the N/S | Feet from the E/W | La                     | titude            | Lon            | gitude           | County |
| D                  | 16               | 22 S       | 32 E                                                                                                                                    |         | 497 FNL           | 460 FWL           | NL N 32.397541° W 103  |                   |                | 686750°          | LEA    |
|                    |                  |            | I                                                                                                                                       | Bottom  | Hole Location     | n If Different    | From Su                | rface             |                |                  |        |
| UL or Lot No.      | Section          | Township   | Range                                                                                                                                   | Lot     | Feet from the N/S | Feet from the E/W |                        |                   | Lon            | gitude           | County |
| М                  | 21               | 22 S       | 32 E                                                                                                                                    |         | 100 FSL           | 330 FWL           | N 32.370144° W 103     |                   | W 103.         | 687142°          | LEA    |
|                    |                  |            |                                                                                                                                         |         |                   |                   |                        |                   |                |                  |        |
| Dedicated Acres    | ı                | _          | Well Defining Well API Overlapping Spacing Unit (Y/N) Consolidated Code  PENDING: AIR BISCUIT 16 FED COM #704H  N  Consolidated Code  C |         |                   |                   |                        |                   |                |                  |        |
| 1280               | INFI             |            |                                                                                                                                         |         |                   | 04H N C           |                        |                   |                |                  |        |
| Order Numbers      | COM              | PENDING    | G, NSP PE                                                                                                                               | ENDING  | 3                 |                   | ,                      | Well Setbacks are | under Common C | Ownership: Yes   | No     |
|                    |                  |            |                                                                                                                                         |         | Kick Of           | f Point (KOF      | P)                     |                   |                |                  |        |
| UL or lot no.      | Section          | Township   | Range                                                                                                                                   | Lot     | Feet from the N/S | Feet from the E/W | Lat                    | itude             | Lo             | ngitude          | County |
| D                  | 16               | 22 S       | 32 E                                                                                                                                    |         | 50 FNL            | 330 FWL           | N 32.3                 | 398768°           | W 103.         | 687172°          | LEA    |
|                    |                  |            | •                                                                                                                                       |         | First Tal         | ke Point (FTI     | P)                     |                   | •              |                  |        |
| UL or lot no.      | Section          | Township   | Range                                                                                                                                   | Lot     | Feet from the N/S | Feet from the E/W | Lat                    | itude             | Lo             | ngitude          | County |
| D                  | 16               | 22 S       | 32 E                                                                                                                                    |         | 100 FNL           | 330 FWL           | 330 FWL N 32.398631° W |                   | W 103.         | 687172°          | LEA    |
|                    |                  |            |                                                                                                                                         |         | Last Tak          | e Point (LTI      | P)                     |                   |                |                  |        |
| UL or lot no.      | Section          | Township   | Range                                                                                                                                   | Lot     | Feet from the N/S | Feet from the E/W |                        |                   | Lo             | ngitude          | County |
| М                  | 21               | 22 S       | 32 E                                                                                                                                    |         | 100 FSL           | 330 FWL           | N 32.3                 | 370144°           | W 103.         | 687142°          | LEA    |
| Unitized Area or A | rea of Uniform I | nterest    | •                                                                                                                                       | Spacing | Unity Type        |                   |                        | Ground Floor      | r Flevation    |                  |        |
| Omuzeu Area 01 A   | UNITIZE          |            |                                                                                                                                         | Spacing | Horiz             | zontal Vertical   |                        | Ground Floor      |                | 3803'            |        |
|                    |                  |            |                                                                                                                                         | · ·     |                   |                   |                        |                   |                |                  | · ·    |
| ODED ATO           | D CEDTIE         | CICATION   |                                                                                                                                         |         |                   | LCHDVEX           | ODS CED                | TIEICATIO         | ) NI           |                  |        |