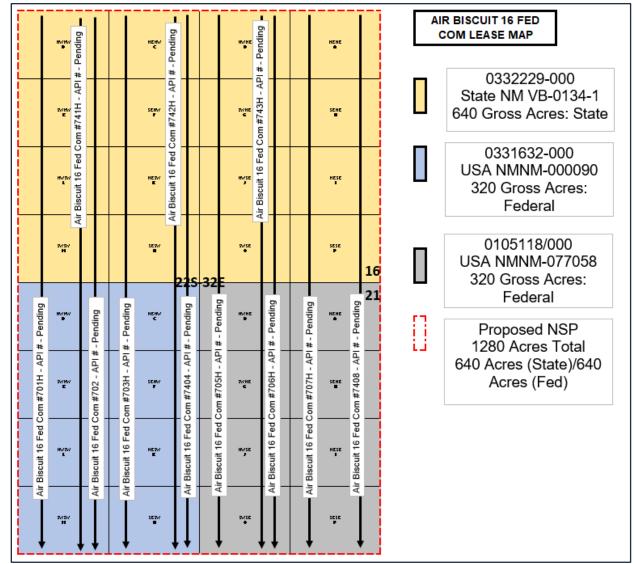

**Exhibit C** is a lease map showing the notice tracts for the proposed non-standard spacing unit.

**Exhibit D** is a cross section exhibit showing the Wolfcamp target for these subject wells.

**Exhibit E** is a spreadsheet listing all "affected persons" in the affected offset acreage to be noticed. Exhibit E also includes tracking information demonstrating that each of the affected persons was sent a copy of this application with all attachments by certified mail advising that any objections must be filed in writing with the Division within 20 days from the date the Division receives the application. A copy of this application has been provided to the State Land Office and Bureau of Land Management since state and federal lands are involved.