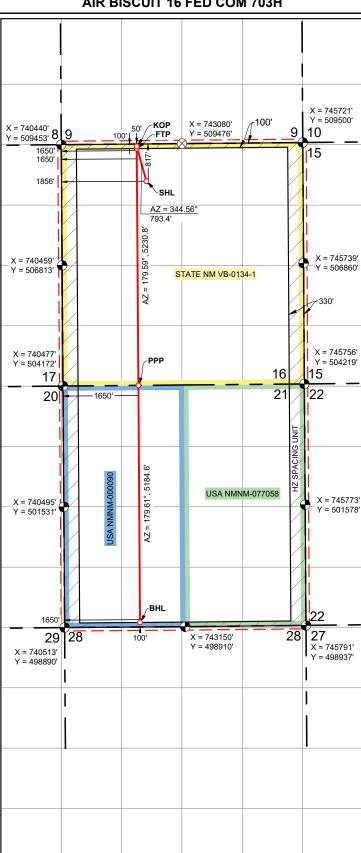

**Exhibit A** is a map showing the proposed non-standard spacing unit, the subject leases, and the proposed wells.

**Exhibit B** is a copy the Well Location and Acreage Dedication Plat (C-102) for each of the wells within the proposed non-standard spacing unit.