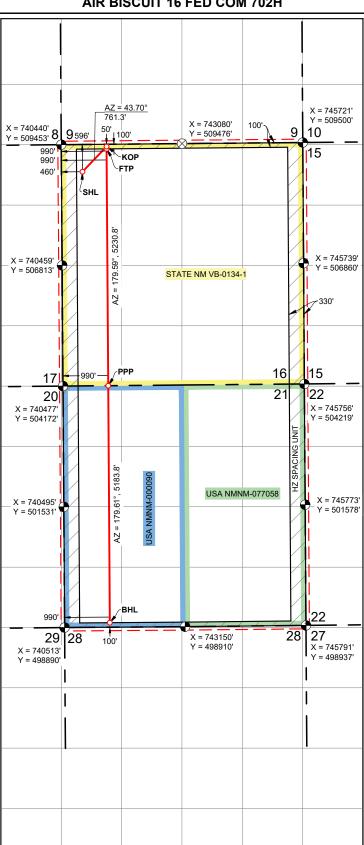

**Exhibit A** is a map showing the proposed non-standard spacing unit, the subject leases, and the proposed wells.

**Exhibit B** is a copy the Well Location and Acreage Dedication Plat (C-102) for each of the wells within the proposed non-standard spacing unit.

Property Name and Well Number

AIR BISCUIT 16 FED COM 701H

Revised July 9, 2024

State of New Mexico
Energy, Minerals & Natural Resources Department
OIL CONSERVATION DIVISION

AIR BISCUIT 16 FED COM 701H

|                    |                  |            |                                                                                                                                         | _       | IIK BISCUII       | 10 FED CO         | WI / U I II            |                   |                |                  |        |
|--------------------|------------------|------------|-----------------------------------------------------------------------------------------------------------------------------------------|---------|-------------------|-------------------|------------------------|-------------------|----------------|------------------|--------|
|                    |                  | W          | ELL LO                                                                                                                                  | CATIO   | ON AND A          | CREAGE            | DEDIC                  | ATION ]           | PLAT           |                  |        |
| API Number         |                  | Pool Code  |                                                                                                                                         |         |                   | Pool Name         |                        |                   |                |                  |        |
| 30-025-            |                  |            | 98248 Upper Wolfcamp: WC-025 G-08 S                                                                                                     |         |                   |                   |                        |                   |                | 243217P;U        | PR WC  |
| Property Code      |                  | Property N | Name                                                                                                                                    |         |                   | -1                |                        |                   |                | Well Number      |        |
|                    |                  |            |                                                                                                                                         |         | AIR BISCU         | JIT 16 FED (      | СОМ                    |                   |                | 70               | 1H     |
| OGRID No.          |                  | Operator 1 | Name                                                                                                                                    |         |                   |                   |                        |                   |                | Ground Level Ele | vation |
| 73                 | 377              |            |                                                                                                                                         |         | EOG RES           | OURCES, II        | NC.                    |                   |                | 37               | 78'    |
| Surface Owner:     | State Fee        | TribalFed  | leral                                                                                                                                   |         |                   | Mineral Owner:    | State F                | ee Tribal 🔀       | Federal        |                  |        |
|                    |                  |            |                                                                                                                                         |         | Surfa             | ce Location       |                        |                   |                |                  |        |
| UL or Lot No.      | Section          | Township   | Range                                                                                                                                   | Lot     | Feet from the N/S | Feet from the E/W | La                     | titude            | Lon            | gitude           | County |
| D                  | 16               | 22 S       | 32 E                                                                                                                                    |         | 497 FNL           | 460 FWL           | NL N 32.397541° W 103  |                   |                | 686750°          | LEA    |
|                    |                  |            | I                                                                                                                                       | Bottom  | Hole Location     | n If Different    | From Su                | rface             |                |                  |        |
| UL or Lot No.      | Section          | Township   | Range                                                                                                                                   | Lot     | Feet from the N/S | Feet from the E/W |                        |                   | Lon            | gitude           | County |
| М                  | 21               | 22 S       | 32 E                                                                                                                                    |         | 100 FSL           | 330 FWL           | N 32.370144° W 103     |                   | W 103.         | 687142°          | LEA    |
|                    |                  |            |                                                                                                                                         |         |                   |                   |                        |                   |                |                  |        |
| Dedicated Acres    | ı                | _          | Well Defining Well API Overlapping Spacing Unit (Y/N) Consolidated Code  PENDING: AIR BISCUIT 16 FED COM #704H  N  Consolidated Code  C |         |                   |                   |                        |                   |                |                  |        |
| 1280               | INFI             |            |                                                                                                                                         |         |                   | 04H N C           |                        |                   |                |                  |        |
| Order Numbers      | COM              | PENDING    | G, NSP PE                                                                                                                               | ENDING  | 3                 |                   | ,                      | Well Setbacks are | under Common C | Ownership: Yes   | No     |
|                    |                  |            |                                                                                                                                         |         | Kick Of           | f Point (KOF      | P)                     |                   |                |                  |        |
| UL or lot no.      | Section          | Township   | Range                                                                                                                                   | Lot     | Feet from the N/S | Feet from the E/W | Lat                    | itude             | Lo             | ngitude          | County |
| D                  | 16               | 22 S       | 32 E                                                                                                                                    |         | 50 FNL            | 330 FWL           | N 32.3                 | 398768°           | W 103.         | 687172°          | LEA    |
|                    |                  |            | •                                                                                                                                       |         | First Tal         | ke Point (FTI     | P)                     |                   | •              |                  |        |
| UL or lot no.      | Section          | Township   | Range                                                                                                                                   | Lot     | Feet from the N/S | Feet from the E/W | Lat                    | itude             | Lo             | ngitude          | County |
| D                  | 16               | 22 S       | 32 E                                                                                                                                    |         | 100 FNL           | 330 FWL           | 330 FWL N 32.398631° W |                   | W 103.         | 687172°          | LEA    |
|                    |                  |            |                                                                                                                                         |         | Last Tak          | e Point (LTI      | P)                     |                   |                |                  |        |
| UL or lot no.      | Section          | Township   | Range                                                                                                                                   | Lot     | Feet from the N/S | Feet from the E/W |                        |                   | Lo             | ngitude          | County |
| М                  | 21               | 22 S       | 32 E                                                                                                                                    |         | 100 FSL           | 330 FWL           | N 32.3                 | 370144°           | W 103.         | 687142°          | LEA    |
| Unitized Area or A | rea of Uniform I | nterest    | •                                                                                                                                       | Spacing | Unity Type        |                   |                        | Ground Floor      | r Flevation    |                  |        |
| Omuzeu Area 01 A   | UNITIZE          |            |                                                                                                                                         | Spacing | Horiz             | zontal Vertical   |                        | Ground Floor      |                | 3803'            |        |
|                    |                  |            |                                                                                                                                         | · ·     |                   |                   |                        |                   |                |                  | · ·    |
| ODED ATO           | D CEDTIE         | CICATION   |                                                                                                                                         |         |                   | LCHDVEX           | ODS CED                | TIEICATIO         | ) NI           |                  |        |