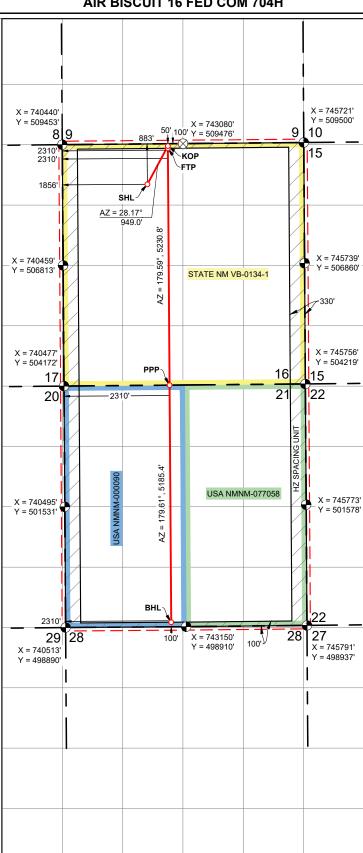

**Exhibit A** is a map showing the proposed non-standard spacing unit, the subject leases, and the proposed wells.

**Exhibit B** is a copy the Well Location and Acreage Dedication Plat (C-102) for each of the wells within the proposed non-standard spacing unit.