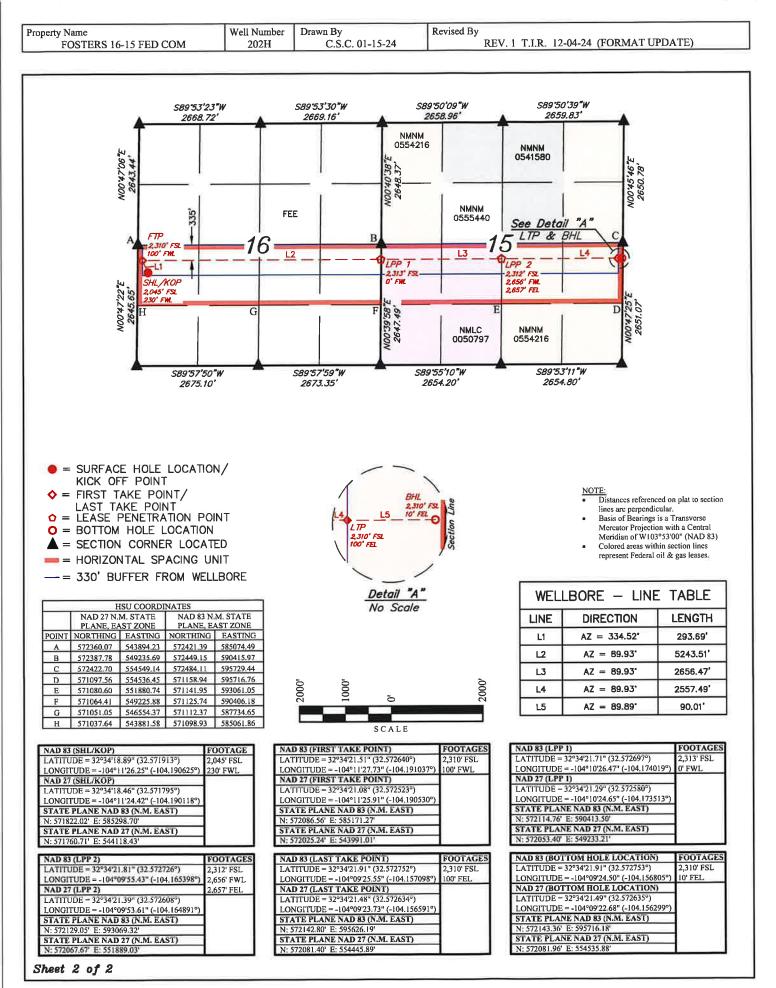

**Exhibit A** is a Form C-102 showing the location of the Fosters 16-15 Fed Com 202H well, in a 320-acre, non-standard horizontal spacing unit.

**Exhibit B** is a plat for the N/2 S/2 of Sections 15 and 16, in relation to the adjoining tracts. Exhibit B also identifies the operators and record title owners of the adjoining tracts.