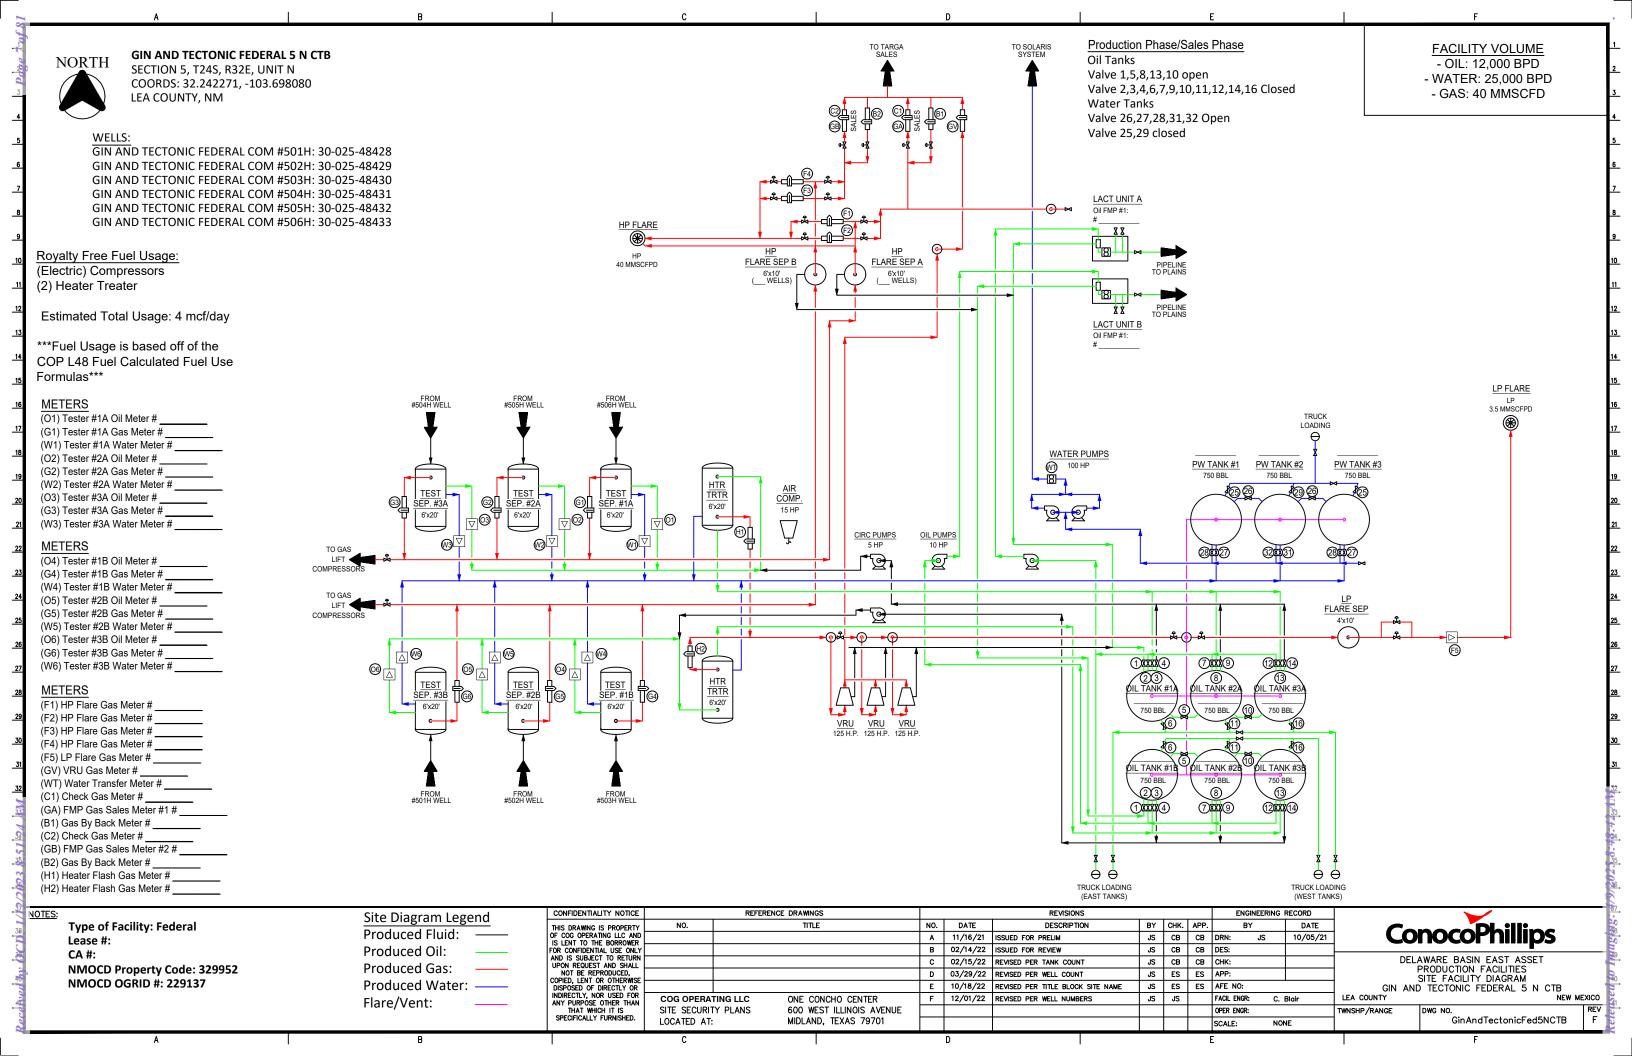

#### Oil Production:

The oil production from these wells may be transported by truck to either the Red Hills Offload Station, located in Unit O, Section 4-T26S-R32E, or the Jal Offload Station, located in Unit D, Section 4-T26S-R37E, Lea County in the event the CTB on lease is over capacity or in the case of battery or pipeline repairs. Oil will remain segregated and will be measured by lact meter when offloading at the Offload Stations.

Notifications have been sent to all working interest owners

Please see the enclosed Administrative Application Checklist, C-107-B Application for Off Lease Measurement, plats for referenced wells, site facility diagram, maps with lease boundaries showing wells and facility locations and communization agreement application.