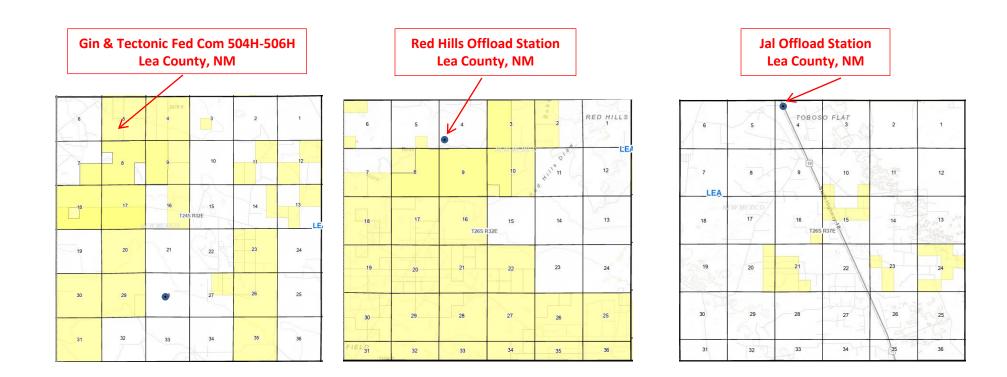

#### Oil Production:

The oil production from these wells may be transported by truck to either the Red Hills Offload Station, located in Unit O, Section 4-T26S-R32E, or the Jal Offload Station, located in Unit D, Section 4-T26S-R37E, Lea County in the event the CTB on lease is over capacity or in the case of battery or pipeline repairs. Oil will remain segregated and will be measured by lact meter when offloading at the Offload Stations.