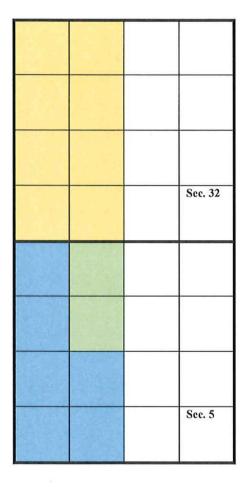

Signature & Seal of Professional Surveyor

Certificate No. CHAD HARCROW 17777 DRAWN BY:

Gin & Tectonic Federal Wells

Sec. 32-T23S R32E Sec 5-T24S-R32E Lea County, NM

Township 23 South, Range 32 East, N.M.P.M.

Section 32: W2

Township 24 South, Range 32 East, N.M.P.M.

Section 5: Lots 1 & 2, S2NW, SW (W2)

Lea County, New Mexico

Containing **639.87** acres, and this agreement shall include only the **Bone Spring** Formation underlying said lands and the oil and gas hereafter referred to as "communitized substances," producible from such formation(s).