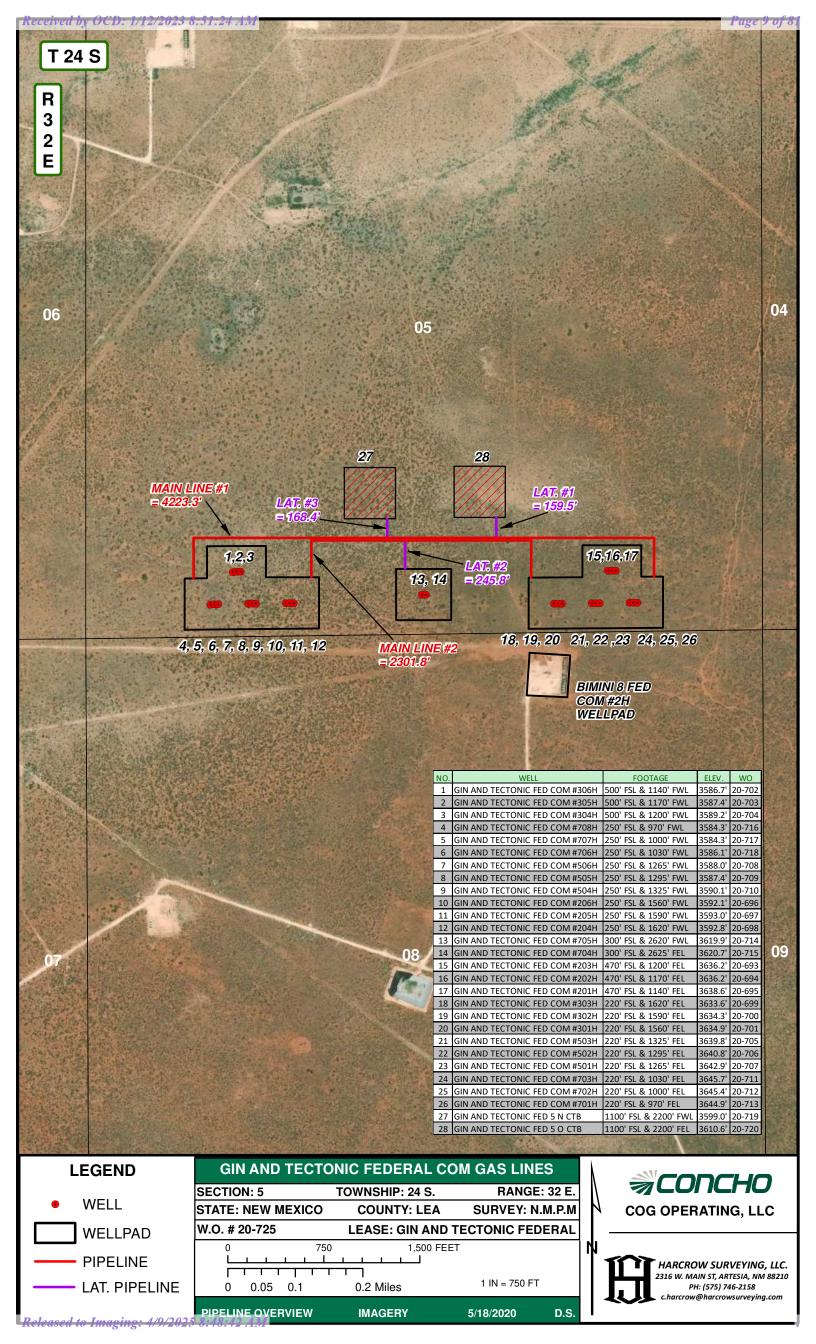

Gin and Tectonic Fed Com 505H

API# 30-025-48432

Gin and Tectonic Fed Com 504H API# 30-025-48431 Mesa Verde; Bone Spring Ut. N, Sec.5-T24S-R32E

Mesa Verde; Bone Spring Ut. N, Sec.5-T24S-R32E Lea County, NM Lea County, NM Gin and Tectonic Fed Com 506H

API# 30-025-48433 Mesa Verde; Bone Spring Ut. M, Sec.5-T24S-R32E Lea County, NM

#### Surface Location

| UL or lot No. | Section | Township | Range | Lot Idn | Feet from the | North/South line | Feet from the | East/West line | County |
|---------------|---------|----------|-------|---------|---------------|------------------|---------------|----------------|--------|
| Ν             | 5       | 24-S     | 32-E  |         | 250           | SOUTH            | 1325          | WEST           | LEA    |

#### Bottom Hole Location If Different From Surface

| UL or  | lot No.         | Section | Townsh   | ip  | Range         | Lot Idn | Feet from the | North/South line | Feet from the | East/West line | County |
|--------|-----------------|---------|----------|-----|---------------|---------|---------------|------------------|---------------|----------------|--------|
|        | C               | 32      | 23-      | -S  | 32-E          |         | 50            | NORTH            | 2178          | WEST           | LEA    |
| Dedica | Dedicated Acres |         | r Infill | Cor | nsolidation ( | Code 0  | rder No.      |                  |               |                |        |
| 6      | 39.87           |         |          |     |               |         |               |                  |               |                |        |

#### Surface Location

| UL or lot No. | Section | Township | Range | Lot Idn | Feet from the | North/South line | Feet from the | East/West line | County |
|---------------|---------|----------|-------|---------|---------------|------------------|---------------|----------------|--------|
| N             | 5       | 24-S     | 32-E  |         | 250           | SOUTH            | 1295          | WEST           | LEA    |

#### Bottom Hole Location If Different From Surface

| UL or lot No.   | Section | Townshi  | ip  | Range        | Lot Idn | Feet from the | North/South line | Feet from the | East/West line | County |
|-----------------|---------|----------|-----|--------------|---------|---------------|------------------|---------------|----------------|--------|
| С               | 32      | 23-      | S   | 32-E         |         | 50            | NORTH            | 1254          | WEST           | LEA    |
| Dedicated Acres | Joint o | r Infill | Cor | solidation ( | Code 01 | der No.       |                  |               |                |        |
| 639.87          |         |          |     |              |         |               |                  |               |                |        |

#### Surface Location

| UL or lot No. | Section | Township | Range | Lot Idn | Feet from the | North/South line | Feet from the | East/West line | County |
|---------------|---------|----------|-------|---------|---------------|------------------|---------------|----------------|--------|
| М             | 5       | 24-S     | 32-E  |         | 250           | SOUTH            | 1265          | WEST           | LEA    |

#### Bottom Hole Location If Different From Surface

| UL or lot No.  | Section    | Township    | Range        | Lot Idn | Feet from the | North/South line | Feet from the | East/West line | County |
|----------------|------------|-------------|--------------|---------|---------------|------------------|---------------|----------------|--------|
| D              | 32         | 23-S        | 32-E         |         | 50            | NORTH            | 330           | WEST           | LEA    |
| Dedicated Acre | es Joint o | r Infill Co | onsolidation | Code Or | der No.       |                  |               |                |        |