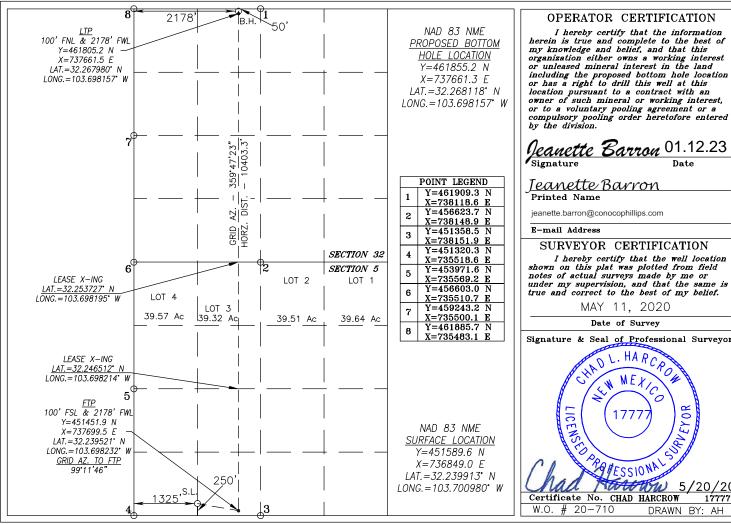

#### Surface Location

| UL or lot No. | Section | Township | Range | Lot Idn | Feet from the | North/South line | Feet from the | East/West line | County |
|---------------|---------|----------|-------|---------|---------------|------------------|---------------|----------------|--------|
| Ν             | 5       | 24-S     | 32-E  |         | 250           | SOUTH            | 1325          | WEST           | LEA    |

#### Bottom Hole Location If Different From Surface

| UL or  | lot No.         | Section | Townsh   | ip  | Range         | Lot Idn | Feet from the | North/South line | Feet from the | East/West line | County |
|--------|-----------------|---------|----------|-----|---------------|---------|---------------|------------------|---------------|----------------|--------|
|        | C               | 32      | 23-      | -S  | 32-E          |         | 50            | NORTH            | 2178          | WEST           | LEA    |
| Dedica | Dedicated Acres |         | r Infill | Cor | nsolidation ( | Code 0  | rder No.      |                  |               |                |        |
| 6      | 39.87           |         |          |     |               |         |               |                  |               |                |        |

#### NO ALLOWABLE WILL BE ASSIGNED TO THIS COMPLETION UNTIL ALL INTERESTS HAVE BEEN CONSOLIDATED OR A NON-STANDARD UNIT HAS BEEN APPROVED BY THE DIVISION

I hereby certify that the information herein is true and complete to the best of my knowledge and belief, and that this organization either owns a working interest or unleased mineral interest in the land including the proposed bottom hole location or has a right to drill this well at this location pursuant to a contract with an owner of such mineral or working interest, or to a voluntary noting arresment or c or to a voluntary pooling agreement or a compulsory pooling order heretofore entered by the division.

# <u>Jeanette Barron</u> 01.12.23

Signature & Seal of Professional Surveyor

17777

DRAWN BY:

DISTRICT I
1625 N. FRENCH DR., HOBBS, NM 88240
Phone: (575) 393-6161 Fax: (575) 393-0720
DISTRICT II
811 S. FIRST ST., ARTESIA, NM 88210
Phone: (575) 748-1283 Fax: (575) 748-9720