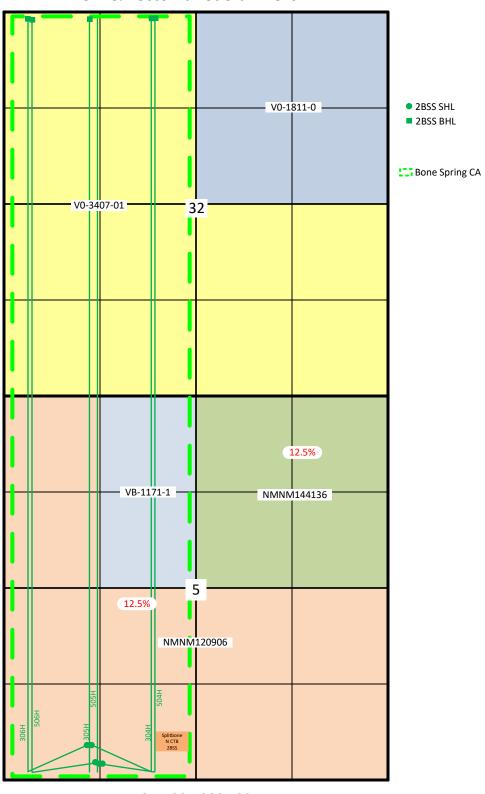

Township 23 South, Range 32 East, N.M.P.M.

Section 32: W2

Township 24 South, Range 32 East, N.M.P.M.

Section 5: Lots 1 & 2, S2NW, SW (W2)

Lea County, New Mexico

Containing **639.87** acres, and this agreement shall include only the **Bone Spring** Formation underlying said lands and the oil and gas hereafter referred to as "communitized substances," producible from such formation(s).

- 2. Attached hereto, and made a part of this agreement for all purposes is Exhibit "A", a plat designating the communitized area and, Exhibit "B", designating the operator of the communitized area and showing the acreage, percentage and ownership of oil and gas interests in all lands within the communitized area, and the authorization, if any, for communitizing or pooling any patented or fee lands within the communitized area.
- 3. The Operator of the communitized area shall be **COG Operating LLC**, 600 W. Illinois Avenue, Midland, TX 79701. All matters of operations shall be governed by the operator under and pursuant to the terms and provisions of this agreement. A successor operator may be designated by the owners of the working interest in the communitized area and four (4) executed copies of a designation of successor operator shall be filed with the Authorized Officer.