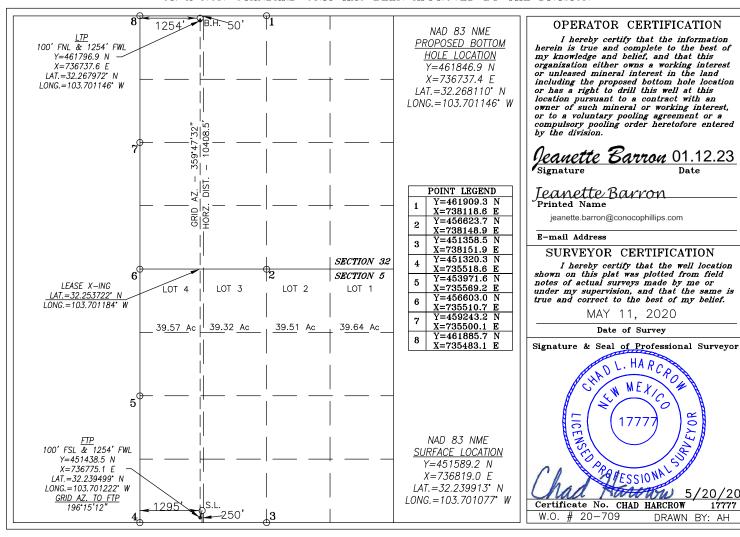

|               |               | ACREAGE DEDICATION PLAT |             |
|---------------|---------------|-------------------------|-------------|
| API Number    | Pool Code     | Pool Name               |             |
| 30-025-48432  | 96229         | Mesa Verde; Bone Spri   | ing         |
| Property Code | Proj          | perty Name              | Well Number |
| 329961        | GIN AND TECTO | ONIC FEDERAL COM        | 505H        |
| OGRID No.     | Oper          | rator Name              | Elevation   |
| 229137        | COG OPE       | RATING, LLC             | 3587.4'     |

#### Surface Location

| UL or lot No. | Section | Township | Range | Lot Idn | Feet from the | North/South line | Feet from the | East/West line | County |
|---------------|---------|----------|-------|---------|---------------|------------------|---------------|----------------|--------|
| N             | 5       | 24-S     | 32-E  |         | 250           | SOUTH            | 1295          | WEST           | LEA    |

#### Bottom Hole Location If Different From Surface

| UL or lot No.   | Section | Townshi  | ip  | Range        | Lot Idn | Feet from the | North/South line | Feet from the | East/West line | County |
|-----------------|---------|----------|-----|--------------|---------|---------------|------------------|---------------|----------------|--------|
| С               | 32      | 23-      | S   | 32-E         |         | 50            | NORTH            | 1254          | WEST           | LEA    |
| Dedicated Acres | Joint o | r Infill | Cor | solidation ( | Code 01 | der No.       |                  |               |                |        |
| 639.87          |         |          |     |              |         |               |                  |               |                |        |

NO ALLOWABLE WILL BE ASSIGNED TO THIS COMPLETION UNTIL ALL INTERESTS HAVE BEEN CONSOLIDATED OR A NON-STANDARD UNIT HAS BEEN APPROVED BY THE DIVISION

DISTRICT I 1625 N. FRENCH DR., HOBBS, NM 88240 Phone: (575) 393-6161 Fax: (575) 393-0720 DISTRICT II 811 S. FIRST ST., ARTESIA, NM 88210 Phone: (575) 748-1283 Fax: (575) 748-9720