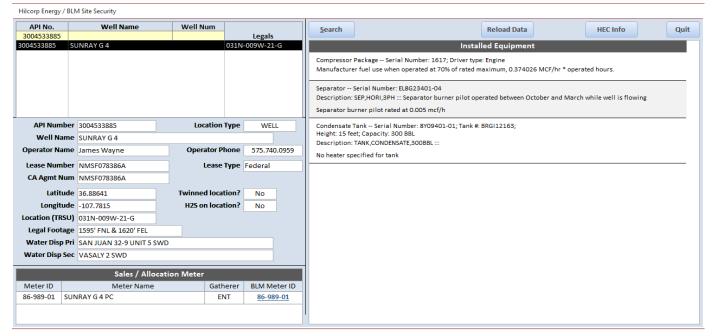

#### **Batch Well Data**

 $SUNRAY~G~2,~US~Well~Number:~3004510584,~Case~Number:~NMSF078386A,~Lease~Number:~NMSF078386A,\\Operator:~HILCORP~ENERGY~COMPANY$ 

SUNRAY G 4, US Well Number: 3004533885, Case Number: NMSF078386A, Lease Number: NMSF078386A,

Operator:HILCORP ENERGY COMPANY

Hilcorp Energy Company requests permission to surface commingle the gas produced from the Sunray G 2 (3004510584) and the Sunray G 4 (3004533885). The gas production of the Sunray G 4 already benefits from the use of a compressor on the location. This surface commingle will add the production of the Sunray G 2 through this compressor, which will provide both wells extended economic life and lessen environmental impacts versus utilizing two separate compressors on the well pad.

| API        | Well Name  | Pools                          | Lease        |
|------------|------------|--------------------------------|--------------|
| 3004510584 | SUNRAY G 2 | Blanco Mesaverde - 72319       | NMSF0078386A |
| 3004533885 | SUNRAY G 4 | Blanco Pictured Cliffs - 72359 | NMSF0078386A |