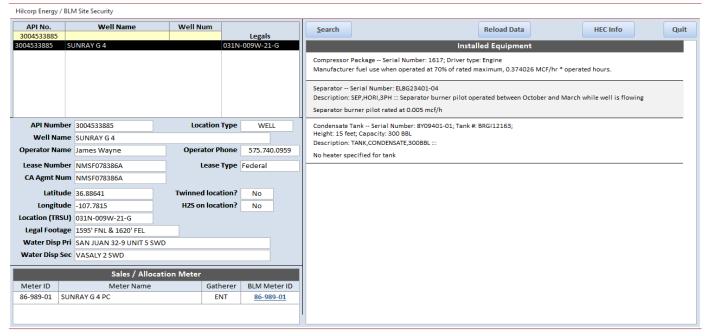

#### **Batch Well Data**

 $SUNRAY~G~2,~US~Well~Number:~3004510584,~Case~Number:~NMSF078386A,~Lease~Number:~NMSF078386A,\\Operator:~HILCORP~ENERGY~COMPANY$ 

SUNRAY G 4, US Well Number: 3004533885, Case Number: NMSF078386A, Lease Number: NMSF078386A,

Operator:HILCORP ENERGY COMPANY

Hilcorp Energy Company requests permission to surface commingle the gas produced from the Sunray G 2 (3004510584) and the Sunray G 4 (3004533885). The gas production of the Sunray G 4 already benefits from the use of a compressor on the location. This surface commingle will add the production of the Sunray G 2 through this compressor, which will provide both wells extended economic life and lessen environmental impacts versus utilizing two separate compressors on the well pad.