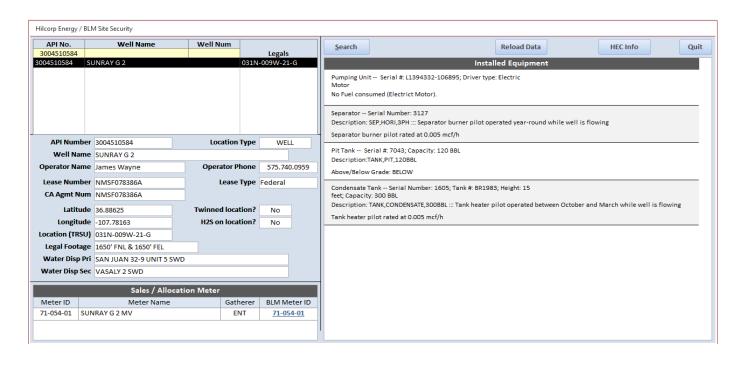

#### **Batch Well Data**

 $SUNRAY~G~2,~US~Well~Number:~3004510584,~Case~Number:~NMSF078386A,~Lease~Number:~NMSF078386A,\\Operator:~HILCORP~ENERGY~COMPANY$ 

SUNRAY G 4, US Well Number: 3004533885, Case Number: NMSF078386A, Lease Number: NMSF078386A,

Operator:HILCORP ENERGY COMPANY

Hilcorp Energy Company requests permission to surface commingle the gas produced from the Sunray G 2 (3004510584) and the Sunray G 4 (3004533885). The gas production of the Sunray G 4 already benefits from the use of a compressor on the location. This surface commingle will add the production of the Sunray G 2 through this compressor, which will provide both wells extended economic life and lessen environmental impacts versus utilizing two separate compressors on the well pad.