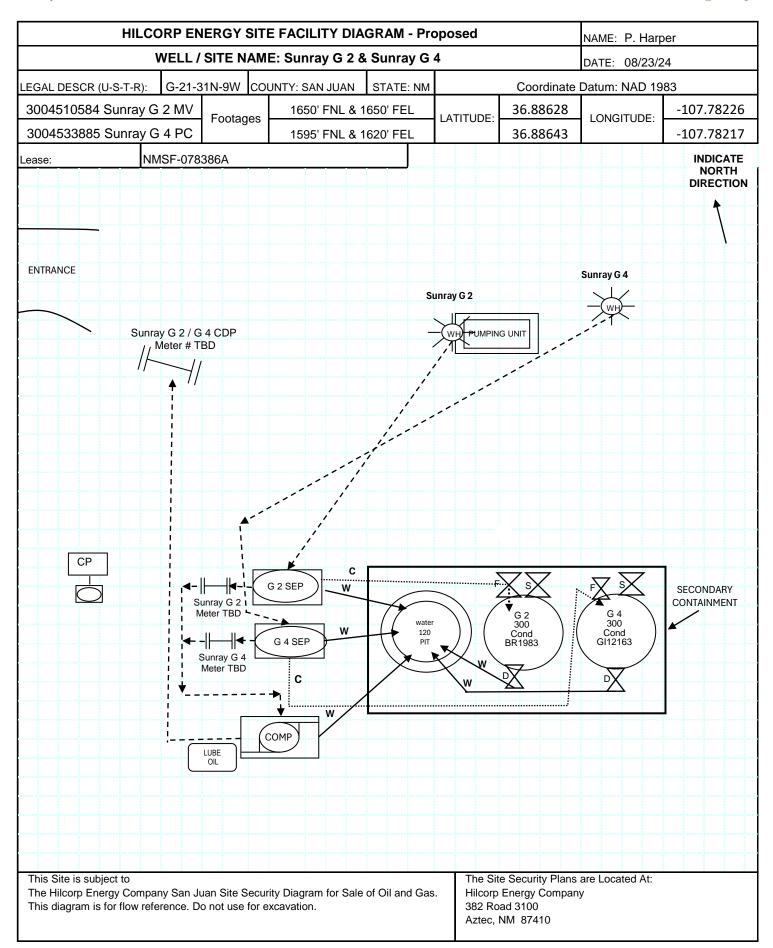

#### **Batch Well Data**

 $SUNRAY~G~2,~US~Well~Number:~3004510584,~Case~Number:~NMSF078386A,~Lease~Number:~NMSF078386A,\\Operator:~HILCORP~ENERGY~COMPANY$ 

SUNRAY G 4, US Well Number: 3004533885, Case Number: NMSF078386A, Lease Number: NMSF078386A,

Operator:HILCORP ENERGY COMPANY

Hilcorp Energy Company requests permission to surface commingle the gas produced from the Sunray G 2 (3004510584) and the Sunray G 4 (3004533885). The gas production of the Sunray G 4 already benefits from the use of a compressor on the location. This surface commingle will add the production of the Sunray G 2 through this compressor, which will provide both wells extended economic life and lessen environmental impacts versus utilizing two separate compressors on the well pad.

Production to be surface comingled is sourced from the Blanco Mesaverde and the Blanco Pictured Cliffs pools, however, all interest types in the two wells is identical. Notification to owners is not required, and a letter attesting to the identical interest is attached. NMOCD has also been notified of this proposal by Form C-103.

Proposed Gas Allocation Methodology: Gas production from each well will be individually measured by an allocation meter. The MMBTU at the CDP meter will be allocated back to each well based on the MMBTU of the well's respective allocation meter. Additionally, fuel used at the CDP and any produced water recovered at the CDP will also be allocated back to each contributing well in proportion to each well's allocated gas MMBTU. This surface commingle excludes oil or condensate production.

#### Calculation of Ratio of CDP fuel gas to each well

Each individual well's allocation meter MMBTU = Percentage of fuel to allocate to CDP Fuel Use (Upstream of FMP meter) MMBTU = well

Hilcorp Energy requests the CDP meter (operated by Enterprise Products) to be the FMP, and the use between the well site allocation meters and the CDP meter approved as beneficial use. Metering will be maintained per 43 CFR Part 3170 - Subpart 3175 Measurement of Gas Regulations. Final metering details and FMP number will be provided in the subsequent sundry.