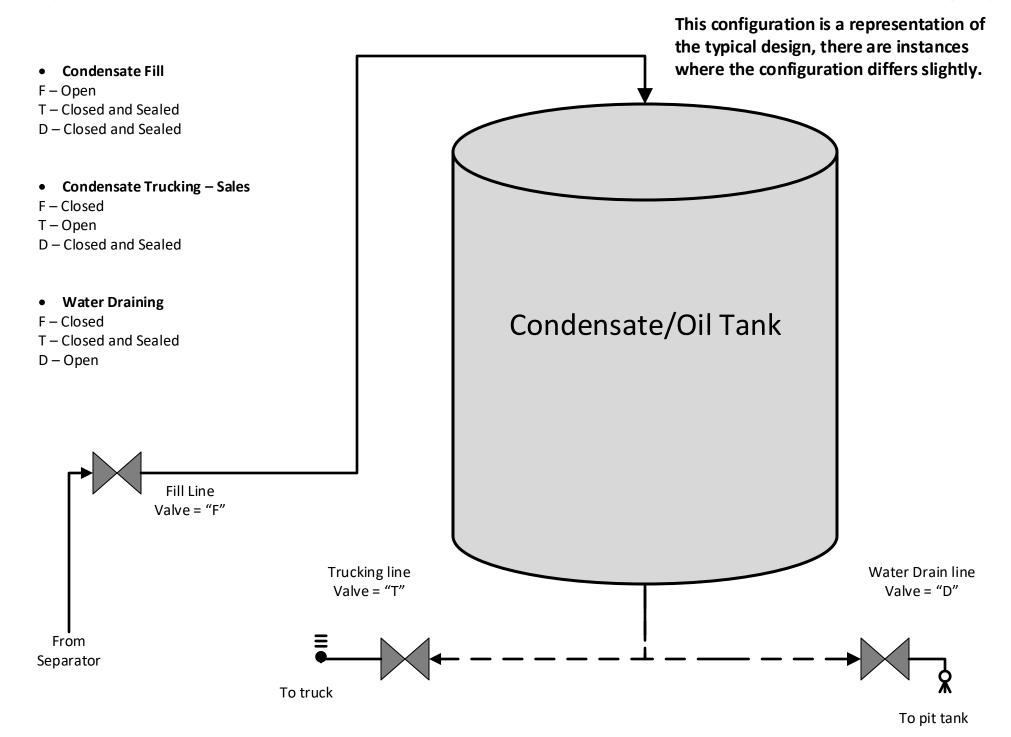

Proposed Gas Allocation Methodology: Gas production from each well will be individually measured by an allocation meter. The MMBTU at the CDP meter will be allocated back to each well based on the MMBTU of the well's respective allocation meter. Additionally, fuel used at the CDP and any produced water recovered at the CDP will also be allocated back to each contributing well in proportion to each well's allocated gas MMBTU. This surface commingle excludes oil or condensate production.

#### Calculation of Ratio of CDP gas to each well

Each individual well's allocation meter MMBTU

CDP/FMP Meter MMBTU

= Percentage of gas to allocate to well

#### Calculation of Ratio of CDP fuel gas to each well

Each individual well's allocation meter MMBTU = Percentage of fuel to allocate to CDP Fuel Use (Upstream of FMP meter) MMBTU = well

Hilcorp Energy requests the CDP meter (operated by Enterprise Products) to be the FMP, and the use between the well site allocation meters and the CDP meter approved as beneficial use. Metering will be maintained per 43 CFR Part 3170 - Subpart 3175 Measurement of Gas Regulations. Final metering details and FMP number will be provided in the subsequent sundry.