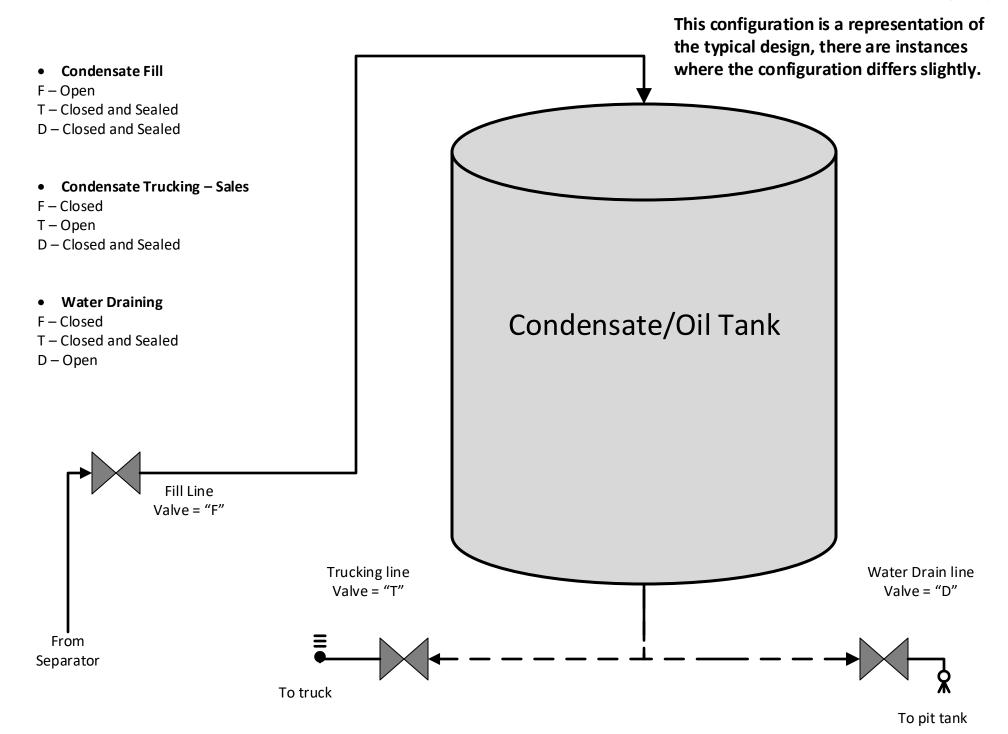

|

#### **Pool Commingling Value Statement**

The Sunray G 2 (MV) and the Sunray G 4 (PC) both produce from the same pad on run 405. Both wells produce thru separate facilities and separate custody meters, but both wells gather downstream at Enterprise Hart 1 station. A test compressor was recently installed on the Sunray G 2 and demonstrated a rate bump from lowering the pressure on the well. Given that the Sunray G 4 is currently equipped with a compressor that can handle both wells, it is recommended to surface commingle both wells, post separation, and tie them into the existing Sunray G 4 compressor which will provide both wells extended economic life and lessen the environmental impacts versus utilizing two separate compressors on the well pad.















August 30, 2024

New Mexico Oil Conservation Division 1220 South St. Francis Drive Santa Fe, NM 87505

Re: Application for Surface Commingling

Well(s): SUNRAY G #002 & SUNRAY G #004

API(s): 3004510584 & 3004533885

T31N - R09W - Section 21 San Juan County, NM

#### Ladies and Gentlemen:

Concerning Hilcorp Energy Company's application to surface commingle production in the subject wells, this letter serves to confirm that all working, royalty and overriding royalty interests are <u>identical</u> between the **Blanco Mesaverde** (72319), as such relates to the prescribed E/314.96 spacing unit in the Sunray G #002 well, and the **Blanco Pictured** Cliffs (72359), as such relates to the prescribed NE/157.88 spacing unit in the Sunray G #004 well.

The aforementioned spacing units are co