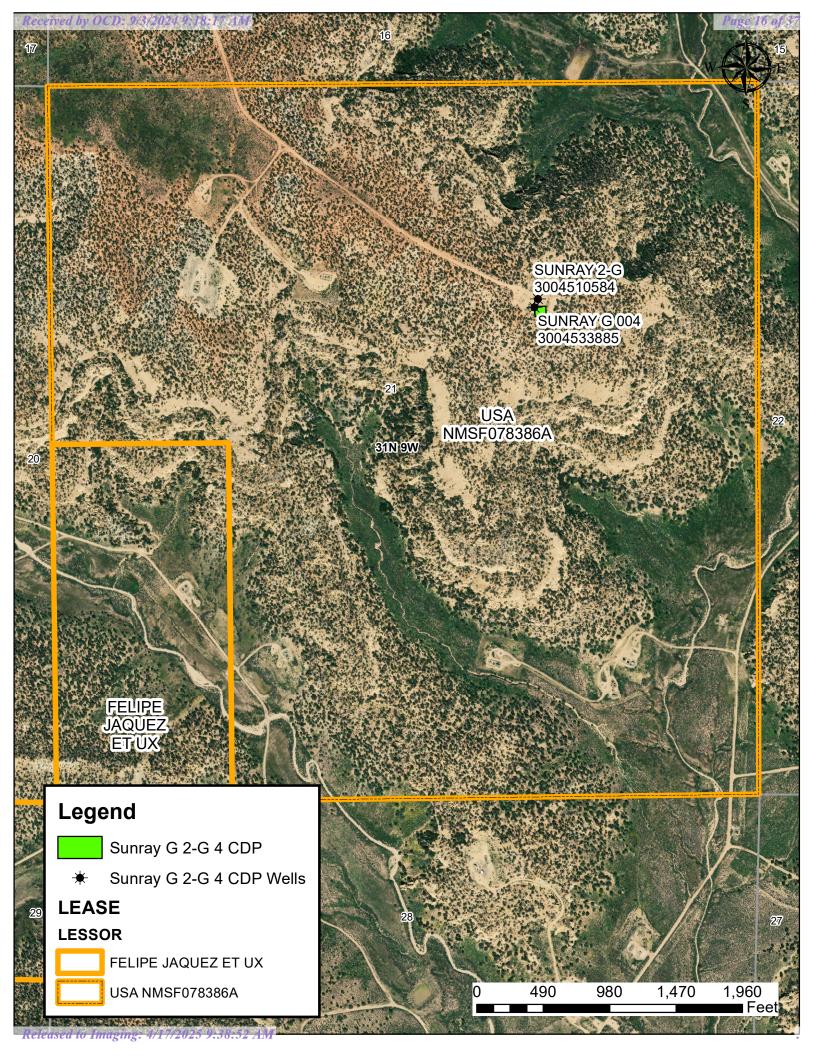

#### **Batch Well Data**

 $SUNRAY~G~2,~US~Well~Number:~3004510584,~Case~Number:~NMSF078386A,~Lease~Number:~NMSF078386A,\\Operator:~HILCORP~ENERGY~COMPANY$ 

SUNRAY G 4, US Well Number: 3004533885, Case Number: NMSF078386A, Lease Number: NMSF078386A,

Operator:HILCORP ENERGY COMPANY

Hilcorp Energy Company requests permission to surface commingle the gas produced from the Sunray G 2 (3004510584) and the Sunray G 4 (3004533885). The gas production of the Sunray G 4 already benefits from the use of a compressor on the location. This surface commingle will add the production of the Sunray G 2 through this compressor, which will provide both wells extended economic life and lessen environmental impacts versus utilizing two separate compressors on the well pad.

Proposed Gas Allocation Methodology: Gas production from each well will be individually measured by an allocation meter. The MMBTU at the CDP meter will be allocated back to each well based on the MMBTU of the well's respective allocation meter. Additionally, fuel used at the CDP and any produced water recovered at the CDP will also be allocated back to each contributing well in proportion to each well's allocated gas MMBTU. This surface commingle excludes oil or condensate production.

#### Calculation of Ratio of CDP fuel gas to each well

Each individual well's allocation meter MMBTU = Percentage of fuel to allocate to CDP Fuel Use (Upstream of FMP meter) MMBTU = well

Hilcorp Energy requests the CDP meter (operated by Enterprise Products) to be the FMP, and the use between the well site allocation meters and the CDP meter approved as beneficial use. Metering will be maintained per 43 CFR Part 3170 - Subpart 3175 Measurement of Gas Regulations. Final metering details and FMP number will be provided in the subsequent sundry.