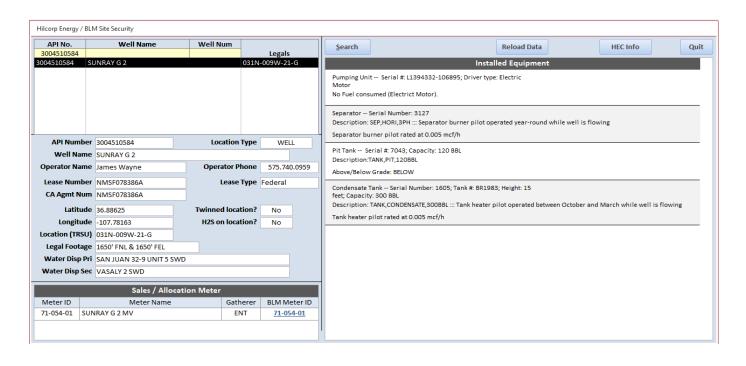

#### **Batch Well Data**

 $SUNRAY~G~2,~US~Well~Number:~3004510584,~Case~Number:~NMSF078386A,~Lease~Number:~NMSF078386A,\\Operator:~HILCORP~ENERGY~COMPANY$ 

SUNRAY G 4, US Well Number: 3004533885, Case Number: NMSF078386A, Lease Number: NMSF078386A,

Operator:HILCORP ENERGY COMPANY

Hilcorp Energy Company requests permission to surface commingle the gas produced from the Sunray G 2 (3004510584) and the Sunray G 4 (3004533885). The gas production of the Sunray G 4 already benefits from the use of a compressor on the location. This surface commingle will add the production of the Sunray G 2 through this compressor, which will provide both wells extended economic life and lessen environmental impacts versus utilizing two separate compressors on the well pad.

| API        | Well Name  | Pools                          | Lease        |
|------------|------------|--------------------------------|--------------|
| 3004510584 | SUNRAY G 2 | Blanco Mesaverde - 72319       | NMSF0078386A |
| 3004533885 | SUNRAY G 4 | Blanco Pictured Cliffs - 72359 | NMSF0078386A |