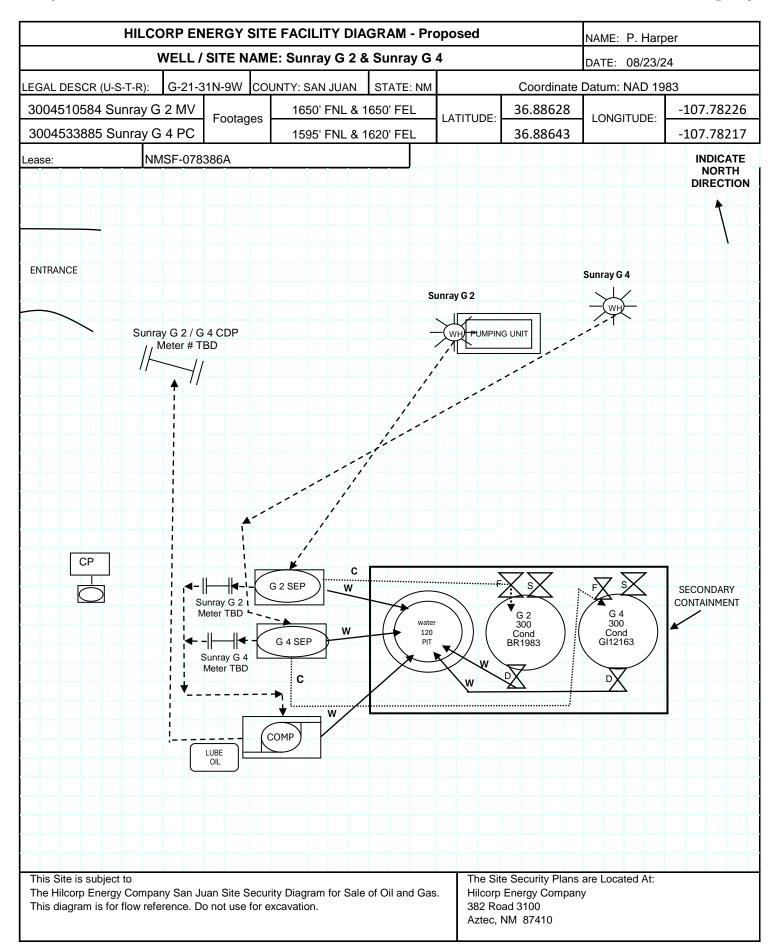

#### **Batch Well Data**

 $SUNRAY~G~2,~US~Well~Number:~3004510584,~Case~Number:~NMSF078386A,~Lease~Number:~NMSF078386A,\\Operator:~HILCORP~ENERGY~COMPANY$ 

SUNRAY G 4, US Well Number: 3004533885, Case Number: NMSF078386A, Lease Number: NMSF078386A,

Operator:HILCORP ENERGY COMPANY

Hilcorp Energy Company requests permission to surface commingle the gas produced from the Sunray G 2 (3004510584) and the Sunray G 4 (3004533885). The gas production of the Sunray G 4 already benefits from the use of a compressor on the location. This surface commingle will add the production of the Sunray G 2 through this compressor, which will provide both wells extended economic life and lessen environmental impacts versus utilizing two separate compressors on the well pad.

Production to be surface comingled is sourced from the Blanco Mesaverde and the Blanco Pictured Cliffs pools, however, all interest types in the two wells is identical. Notification to owners is not required, and a letter attesting to the identical interest is attached. NMOCD has also been notified of this proposal by Form C-103.

| API        | Well Name  | Pools                          | Lease        |
|------------|------------|--------------------------------|--------------|
| 3004510584 | SUNRAY G 2 | Blanco Mesaverde - 72319       | NMSF0078386A |
| 3004533885 | SUNRAY G 4 | Blanco Pictured Cliffs - 72359 | NMSF0078386A |

Proposed Gas Allocation Methodology: Gas production from each well will be individually measured by an allocation meter. The MMBTU at the CDP meter will be allocated back to each well based on the MMBTU of the well's respective allocation meter. Additionally, fuel used at the CDP and any produced water recovered at the CDP will also be allocated back to each contributing well in proportion to each well's allocated gas MMBTU. This surface commingle excludes oil or condensate production.

#### Calculation of Ratio of CDP gas to each well

Each individual well's allocation meter MMBTU

CDP/FMP Meter MMBTU

= Percentage of gas to allocate to well

#### Calculation of Ratio of CDP fuel gas to each well

Each individual well's allocation meter MMBTU = Percentage of fuel to allocate to CDP Fuel Use (Upstream of FMP meter) MMBTU = well

Hilcorp Energy requests the CDP meter (operated by Enterprise Products) to be the FMP, and the use between the well site allocation meters and the CDP meter approved as beneficial use. Metering will be maintained per 43 CFR Part 3170 - Subpart 3175 Measurement of Gas Regulations. Final metering details and FMP number will be provided in the subsequent sundry.