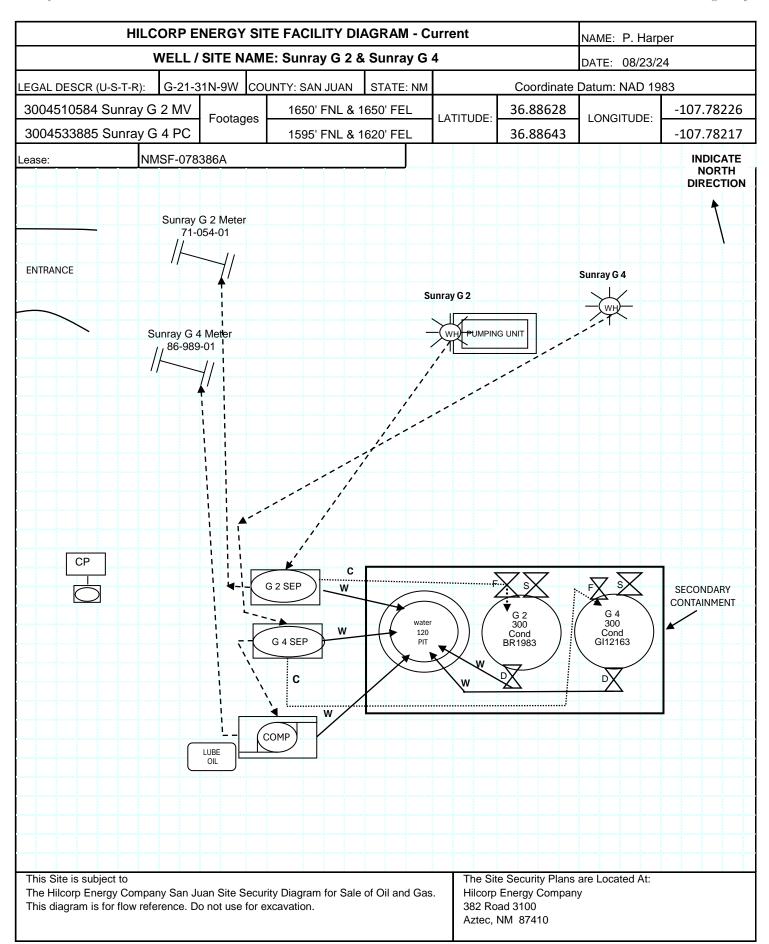

#### **Batch Well Data**

 $SUNRAY~G~2,~US~Well~Number:~3004510584,~Case~Number:~NMSF078386A,~Lease~Number:~NMSF078386A,\\Operator:~HILCORP~ENERGY~COMPANY$ 

SUNRAY G 4, US Well Number: 3004533885, Case Number: NMSF078386A, Lease Number: NMSF078386A,

Operator:HILCORP ENERGY COMPANY

Hilcorp Energy Company requests permission to surface commingle the gas produced from the Sunray G 2 (3004510584) and the Sunray G 4 (3004533885). The gas production of the Sunray G 4 already benefits from the use of a compressor on the location. This surface commingle will add the production of the Sunray G 2 through this compressor, which will provide both wells extended economic life and lessen environmental impacts versus utilizing two separate compressors on the well pad.

Production to be surface comingled is sourced from the Blanco Mesaverde and the Blanco Pictured Cliffs pools, however, all interest types in the two wells is identical. Notification to owners is not required, and a letter attesting to the identical interest is attached. NMOCD has also been notified of this proposal by Form C-103.

| API        | Well Name  | Pools                          | Lease        |
|------------|------------|--------------------------------|--------------|
| 3004510584 | SUNRAY G 2 | Blanco Mesaverde - 72319       | NMSF0078386A |
| 3004533885 | SUNRAY G 4 | Blanco Pictured Cliffs - 72359 | NMSF0078386A |

Proposed Gas Allocation Methodology: Gas production from each well will be individually measured by an allocation meter. The MMBTU at the CDP meter will be allocated back to each well based on the MMBTU of the well's respective allocation meter. Additionally, fuel used at the CDP and any produced water recovered at the CDP will also be allocated back to each contributing well in proportion to each well's allocated gas MMBTU. This surface commingle excludes oil or condensate production.

#### Calculation of Ratio of CDP gas to each well

Each individual well's allocation meter MMBTU

CDP/FMP Meter MMBTU

= Percentage of gas to allocate to well

#### Calculation of Ratio of CDP fuel gas to each well

Each individual well's allocation meter MMBTU = Percentage of fuel to allocate to CDP Fuel Use (Upstream of FMP meter) MMBTU = well

Hilcorp Energy requests the CDP meter (operated by Enterprise Products) to be the FMP, and the use between the well site allocation meters and the CDP meter approved as beneficial use. Metering will be maintained per 43 CFR Part 3170 - Subpart 3175 Measurement of Gas Regulations. Final metering details and FMP number will be provided in the subsequent sundry.