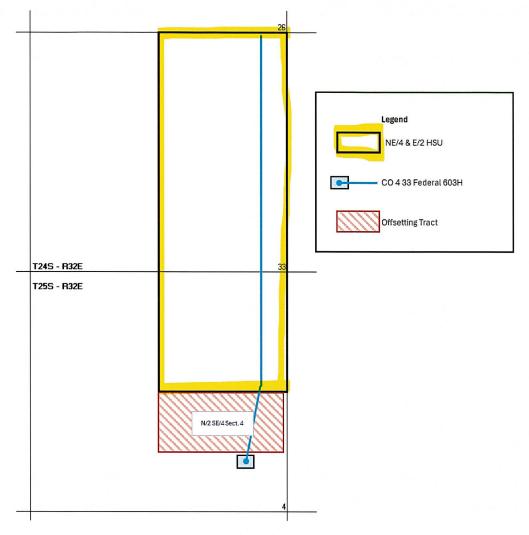

The 480-acre horizontal spacing unit in which the Well will be located is standard because Chevron is proposing a proximity tract well within the unit,

Modrall Sperling Roehl Harris & Sisk P.A.

500 Fourth Street NW Suite 1000 Albuquerque, New Mexico 87102

which is the CO 4 33 Federal 602H well (API No. 30-025-53533). The CO 4 33 Federal 602H well's completed lateral is closer than 330' from the quarter quarter section lines in the E/2 of Section 33 and the NE/4 of Section 4, specifically the completed interval of the CO 4 33 Federal 602H well is located 1430' from the East line of Sections 4 and 33. A copy of the CO 4 33 Federal 602H well's C-102 is included as Exhibit B for your convenience.

Chevron has included as Exhibit C a letter explaining why this application is needed. Chevron also provides a map of the area, attached as Exhibit D, which shows the tracts upon which the unorthodox location will encroach.