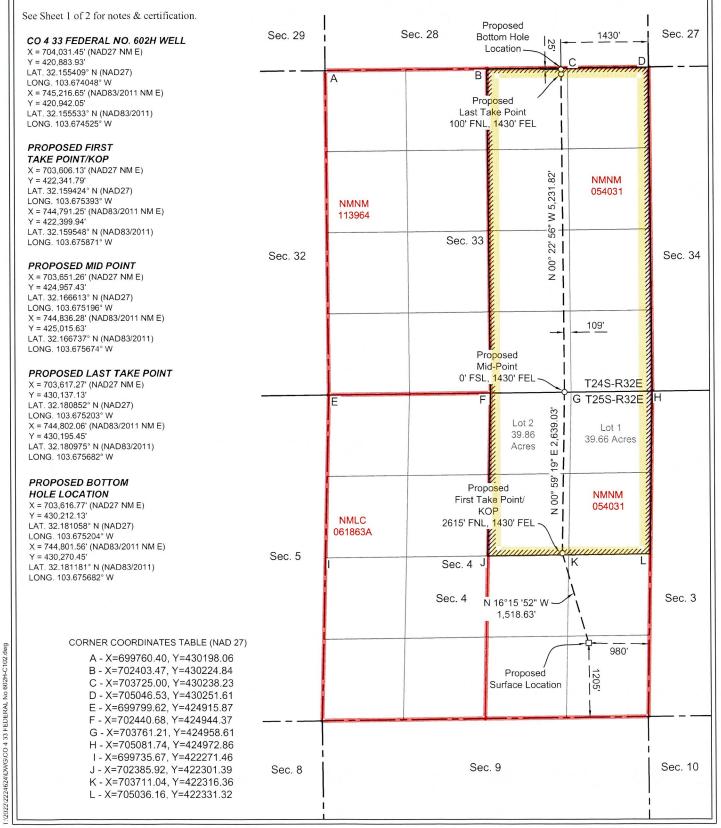

- <u>Surface Hole Location</u>: 1205' FSL & 940' FEL of Section 4-T25S-R32E;
- First Take Point: 2615' FNL & 550' FEL of Section 4-T25S-R32E;
- Bottom Hole Location: 25'FNL & 550' FEL of Section 33-T24S-R32E;
- Last Take Point: 100' FNL & 550' FEL of Section 33-T24S-R32E.

Chevron has included as Exhibit C a letter explaining why this application is needed. Chevron also provides a map of the area, attached as Exhibit D, which shows the tracts upon which the unorthodox location will encroach.

As discussed above, the Well's **first take point** will be closer than 100' from the outer boundary of the spacing unit. *See* Exhibit A (C-102). The unorthodox location will encroach towards the N/2 SE/4 of Section 4, Township 25 South, Range 32 East.

| See Sheet 1 of 2 for notes & certification.<br><b>CO 4 33 FEDERAL NO. 603H WELL</b><br>X = 704.071.45' (NAD27 NM C)<br>Y = 420,883.93'                                                                                                                                                           | Sec. 29 |                 | Sec. 28 | Proposed<br>Bottom Hole<br>Location –                      | <sup>2</sup> 25<br>550'                | Sec. 27 |
|--------------------------------------------------------------------------------------------------------------------------------------------------------------------------------------------------------------------------------------------------------------------------------------------------|---------|-----------------|---------|------------------------------------------------------------|----------------------------------------|---------|
| LAT. 32.155419° N (NAD27)<br>LONG. 105.590579° W<br>X = 1.844.319.87' (NAD83/2011 NM C)<br>Y = 420,935.02'<br>LAT. 32.155524° N (NAD83/2011)<br>LONG. 105.591108° W<br>PROPOSED FIRST                                                                                                            |         | A               | В       | Proposed –<br>Last Take Point<br>100' FNL, 550' FE         |                                        |         |
| TAKE POINT/KOP           X = 704,486.42' (NAD27 NM C)           Y = 422,351.29'           LAT. 32.159446' N (NAD27)           LONG. 105.589209' W           X = 1.844,734.81' (NAD83/2011 NM C)           Y = 422,402.40'           LAT. 32.159550' N (NAD83/2011)           LONG. 105.589738' W |         | NMNM<br>113964  |         | NMNM<br>054031                                             | 56" W 5,245.39' -                      |         |
| PROPOSED MID POINT<br>X = 704,531.55' (NAD27 NM C)<br>Y = 424,966.92'<br>LAT. 32.166635° N (NAD27)<br>LONG. 105.589012° W<br>X = 1,844,779.91' (NAD83/2011 NM C)                                                                                                                                 | Sec. 32 |                 | Sec. 33 |                                                            | N 00° 22'5                             | Sec. 34 |
| Y = 425,018.09'<br>LAT. 32.166740° N (NAD83/2011)<br>LONG. 105.589541° W<br><b>PROPOSED LAST TAKE POINT</b><br>X = 704,497.23' (NAD27 NM C)<br>Y = 430,146.04'                                                                                                                                   |         | T24S-R32I       | E       | Proposec<br>Mid-Point/PP<br>0' FSL, 550'                   | PP #1  <br>FEL                         |         |
| LAT. 32.180872° N (NAD27)<br>LONG. 105.589020° W<br>X = 1,844,745.51' (NAD83/2011 NM C)<br>Y = 430,197.31'<br>LAT. 32.180977° N (NAD83/2011)<br>LONG. 105.589549° W                                                                                                                              |         | E T25S-R32      | EF      | Lot 2<br>39.86 Acres                                       | P <sup>m</sup> E 2,624.88 <sup>v</sup> | Η       |
| PROPOSED BOTTOM<br>HOLE LOCATION<br>X = 704,496.73' (NAD27 NM C)<br>Y = 430,221.04'<br>LAT. 32.181078' N (NAD27)<br>LONG. 105.589020' W<br>X = 1.844,745.01' (NAD83/2011 NM C)<br>Y = 430,272.31'<br>LAT. 32.181183' N (NAD83/2011)                                                              | Sec. 5  | NMLC<br>061863A |         | Proposed<br>First Take Point/<br>KOP<br>2615' FNL, 550' FE | N 00° 59' 11                           |         |
| LONG. 105.589549 <sup>5</sup> W                                                                                                                                                                                                                                                                  |         | Sec. 4          | J       | NMNM<br>054031<br>N 15° 47' 27" E-<br>1,524.90'            |                                        | Sec. 3  |
| CORNER COORDINATES TABLE (NAD 27)<br>A - X=699760.40, Y=430198.06<br>B - X=702403.47, Y=430224.84<br>C - X=703725.00, Y=430238.23<br>D - X=705046.53, Y=430251.61<br>E - X=699799.62, Y=424915.87<br>F - X=702440.68, Y=424944.37                                                                |         |                 | Sı      | Proposed<br>Jrface Location                                | 940'<br>940'                           |         |
| G - X=703761.21, Y=424958.61<br>H - X=705081.74, Y=424972.86<br>I - X=699735.67, Y=422271.46<br>J - X=702385.92, Y=422301.39<br>K - X=703711.04, Y=422316.36<br>L - X=705036.16, Y=422331.32                                                                                                     | Sec. 8  |                 | Sec. 9  |                                                            |                                        | Sec. 10 |