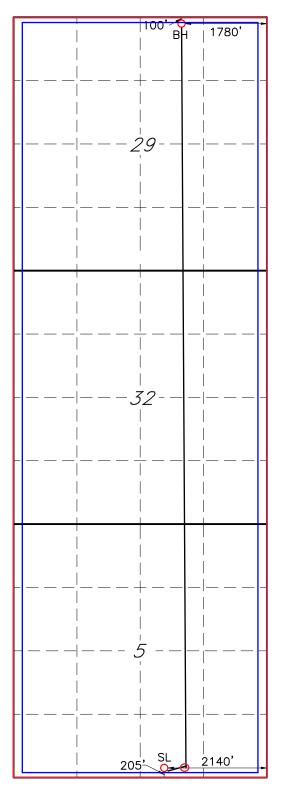

### WORLDS END 5/29 STATE COM #526H – API # - pending

SHL: 205' FSL & 2140' FEL, Section 5, T19S, R36E FTP: 100' FSL & 1780' FEL, Section 5, T19S, R36E LTP: 100' FNL & 1780' FEL, Section 29, T18S, R36E BHL: 100' FNL & 1780' FEL, Section 29, T18S, R36E

The Worlds End 5/29 State Com #522H, Worlds End 5/29 State Com #524H, Worlds End 5/29 State Com #526H, and Worlds End 5/29 State Com #528H wells will be dedicated to a 1917.96-acre proration unit comprising Lots 1-4, S/2N/2 and S/2 of Section 5, T19S, R36E, and all of Sections 32 and 29, T18S, R36E, Lea County, New Mexico