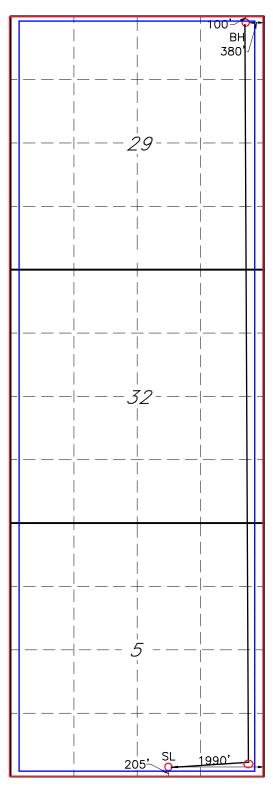

## WORLDS END 5/29 STATE COM #528H – API # - pending

SHL: 205' FSL & 1990' FEL, Section 5, T19S, R36E FTP: 100' FSL & 380' FEL, Section 5, T19S, R36E LTP: 100' FNL & 380' FEL, Section 29, T18S, R36E BHL: 100' FNL & 380' FEL, Section 29, T18S, R36E

The Worlds End 5/29 State Com #522H, Worlds End 5/29 State Com #524H, Worlds End 5/29 State Com #526H, and Worlds End 5/29 State Com #528H wells will be dedicated to a 1917.96-acre proration unit comprising Lots 1-4, S/2N/2 and S/2 of Section 5, T19S, R36E, and all of Sections 32 and 29, T18S, R36E, Lea County, New Mexico