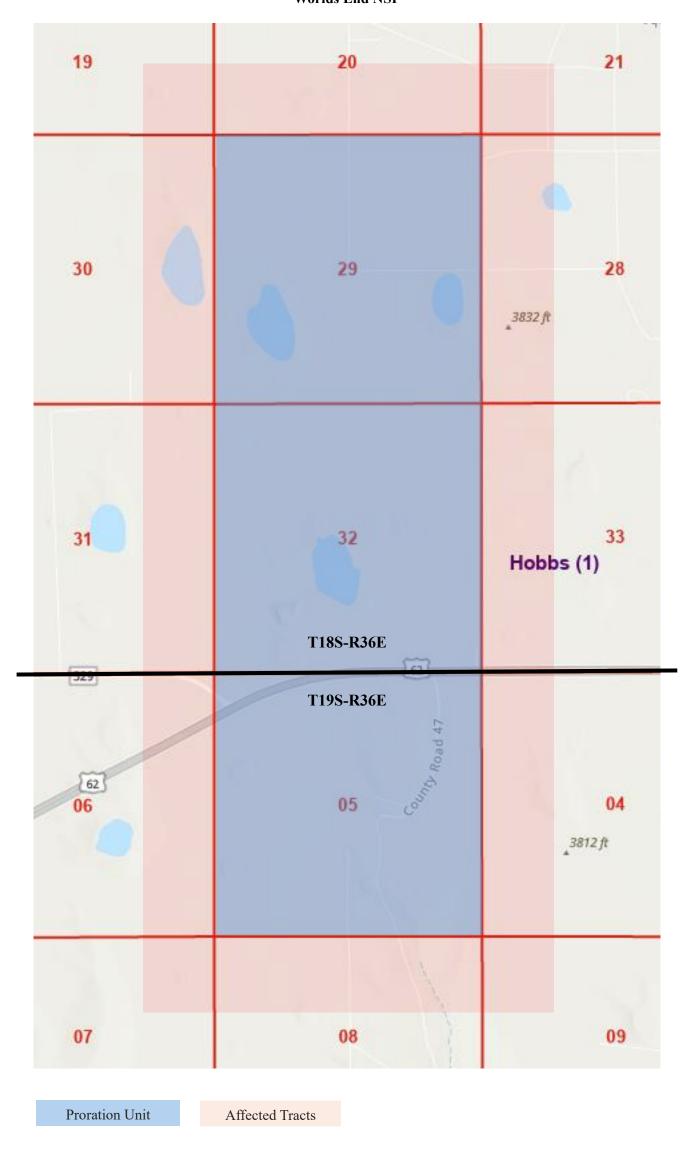

The Worlds End 5/29 State Com #522H, Worlds End 5/29 State Com #524H, Worlds End 5/29 State Com #526H, and Worlds End 5/29 State Com #528H wells will be dedicated to a 1917.96-acre proration unit comprising Lots 1-4, S/2N/2 and S/2 of Section 5, T19S, R36E, and all of Sections 32 and 29, T18S, R36E, Lea County, New Mexico

The affected offset acreage comprises the E2E2 of Section 31, W2W2 of Section 33, W2W2 of Section 28, SW4SW4 of Section 21, S2S2 of Section 20, SE4SE4 of Section 19, E2E2 of Section 30 all in T18S, R36E; the Lot 1, SE4NE4, E2SE4 (E2E2) of Section 6, NE4NE4 of Section 7, N2N2 of Section 8, NW4NW4 of Section 9, and Lot 4, SW4NW4, W2SW4 (W2W2) of Section 4 all in T19S, R36E, Lea County, New Mexico. Consequently, notice of this application is being provided to all parties listed on the attached list of affected parties.