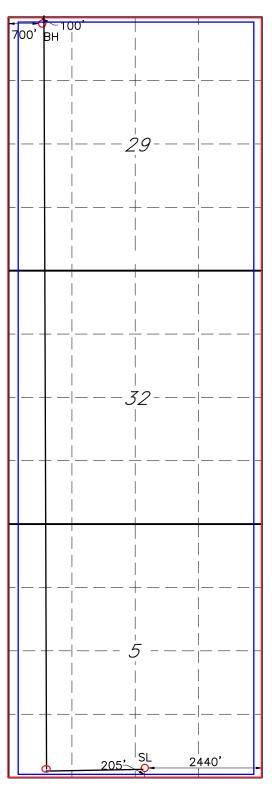

### **Application for Non-Standard Proration Unit** Re:

WORLDS END 5/29 STATE COM #522H - API # - pending SHL: 205' FSL & 2440' FEL, Section 5, T19S, R36E

FTP: 100' FSL & 700' FWL, Section 5, T19S, R36E LTP: 100' FNL & 700' FWL, Section 29, T18S, R36E BHL: 100' FNL & 700' FWL, Section 29, T18S, R36E

The Worlds End 5/29 State Com #522H, Worlds End 5/29 State Com #524H, Worlds End 5/29 State Com #526H, and Worlds End 5/29 State Com #528H wells will be dedicated to a 1917.96-acre proration unit comprising Lots 1-4, S/2N/2 and S/2 of Section 5, T19S, R36E, and all of Sections 32 and 29, T18S, R36E, Lea County, New Mexico