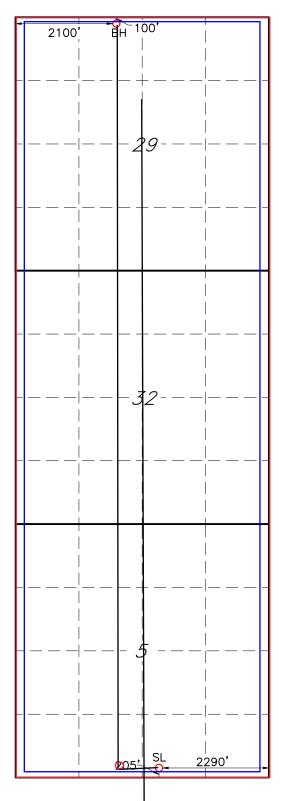

# WORLDS END 5/29 STATE COM #524H - API # - pending

SHL: 205' FSL & 2290' FEL, Section 5, T19S, R36E FTP: 100' FSL & 2100' FWL, Section 5, T19S, R36E LTP: 100' FNL & 2100' FWL, Section 29, T18S, R36E BHL: 100' FNL & 2100' FWL, Section 29, T18S, R36E

The Worlds End 5/29 State Com #522H, Worlds End 5/29 State Com #524H, Worlds End 5/29 State Com #526H, and Worlds End 5/29 State Com #528H wells will be dedicated to a 1917.96-acre proration unit comprising Lots 1-4, S/2N/2 and S/2 of Section 5, T19S, R36E, and all of Sections 32 and 29, T18S, R36E, Lea County, New Mexico