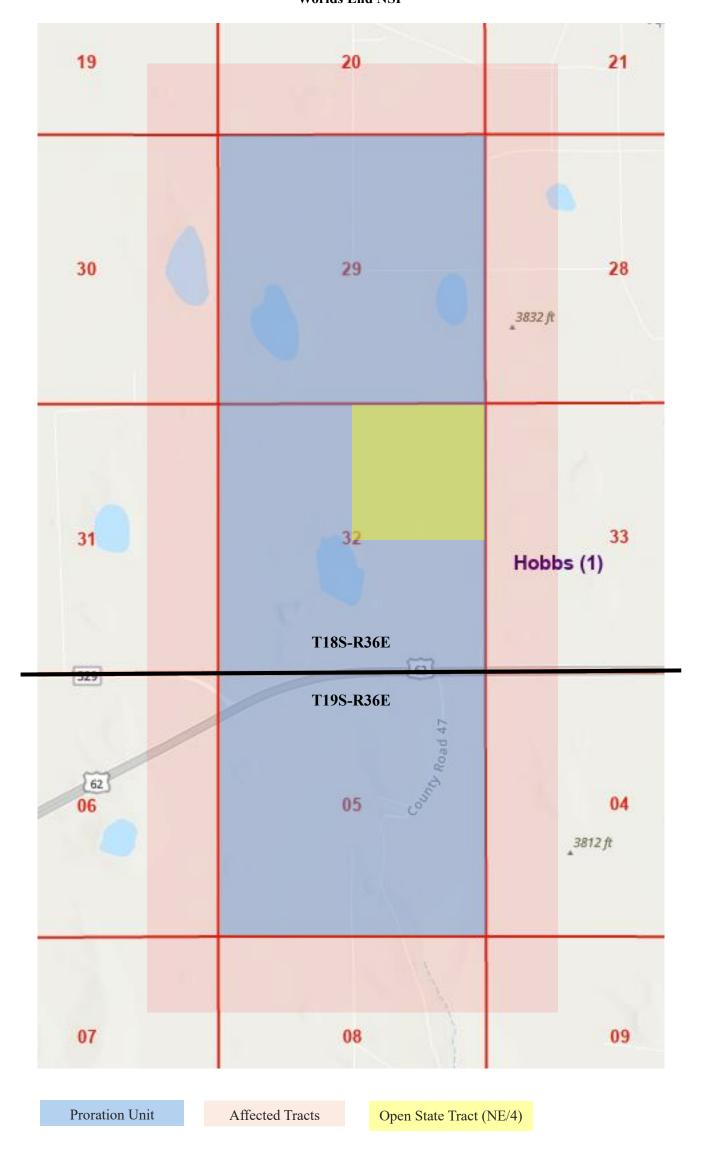

The Worlds End 5/29 State Com #522H, Worlds End 5/29 State Com #524H, Worlds End 5/29 State Com #526H, and Worlds End 5/29 State Com #528H wells will be dedicated to a 1917.96-acre proration unit comprising Lots 1-4, S/2N/2 and S/2 of Section 5, T19S, R36E, and all of Sections 32 and 29, T18S, R36E, Lea County, New Mexico

The affected offset acreage comprises the E2E2 of Section 31, W2W2 of Section 33, W2W2 of Section 28, SW4SW4 of Section 21, S2S2 of Section 20, SE4SE4 of Section 19, E2E2 of Section 30 all in T18S, R36E; the Lot 1, SE4NE4, E2SE4 (E2E2) of Section 6, NE4NE4 of Section 7, N2N2 of Section 8, NW4NW4 of Section 9, and Lot 4, SW4NW4, W2SW4 (W2W2) of Section 4 all in T19S, R36E, Lea County, New Mexico. Consequently, notice of this application is being provided to all parties listed on the attached list of affected parties.