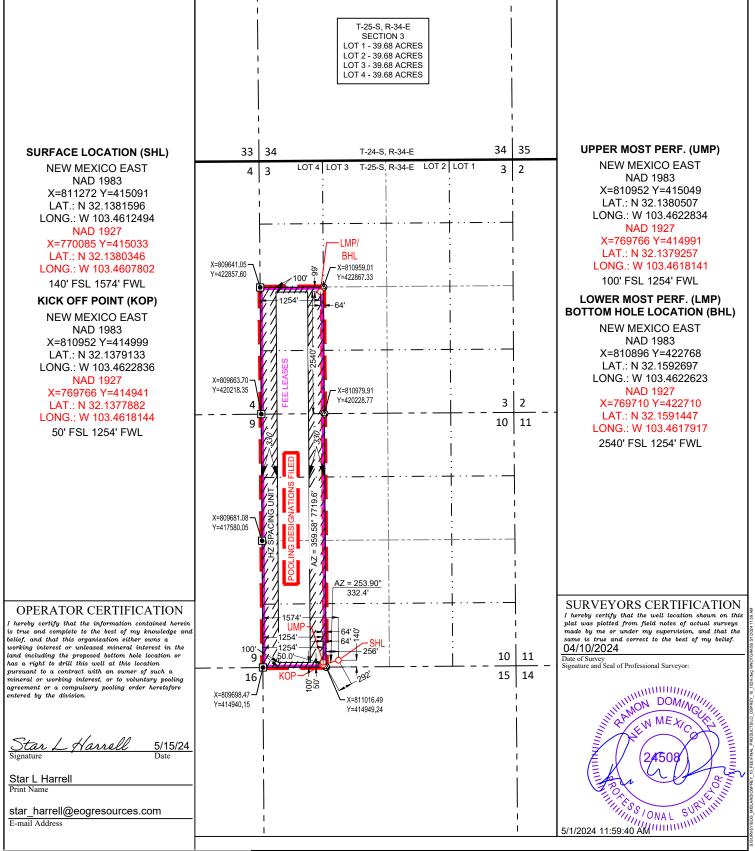

### **Proposed Location**

|                  | Footages            | Unit/Lot | Sec. | Twsp | Range | County |
|------------------|---------------------|----------|------|------|-------|--------|
| Surface          | 140 FSL & 1574 FWL  | Ν        | 10   | 25S  | 34E   | Lea    |
| First Take Point | 100 FSL & 1115 FWL  | Μ        | 10   | 25S  | 34E   | Lea    |
| Last Take Point/ | 2539 FSL & 1115 FWL | L        | 03   | 25S  | 34E   | Lea    |
| Terminus         |                     |          |      |      |       |        |

This well's completed interval is as close as 205 feet to the eastern edge of the horizontal spacing unit. Encroachment will impact the following tracts.

Section 10, encroachment to the E/2 W/2Section 03, encroachment to the E/2 SW/4

This well has not yet been drilled. It is proposed to be drilled as follows:

- <u>Surface location</u> is located 140 feet from the South line, 1574 feet from the West line (Unit N) of Section 10,
- <u>Bottom hole location</u> is located 2539 feet from the South line, 1115 feet from the West line (Unit L) of Section 3,
- <u>First take point</u> is located 100 feet from the South line, 1115 feet from the West line (Unit M) of Section 10,
- <u>Last take point</u> is located 2539 feet from the South line, 1115 feet from the West line (Unit L) of Section 3.

The acreage is governed by the Division's statewide rules. The proposed completed interval is unorthodox because it will be closer than 330 feet to the eastern boundary. It encroaches on the spacing units in the E2SW4 of Section 3 and E2W2 of Section 10. Approval of the unorthodox

location will allow EOG to use its preferred well spacing plan for horizontal wells, which will prevent waste.

**Exhibit A** – The pending C-102 sundry that shows a change in the horizontal lateral, spacing unit, and well number change. This plat also shows the location of the proposed well, including the proposed unorthodox, completed interval. The proposed completed interval encroaches on the spacing unit/tracts to the east. The third page of Exhibit A is the approved original C-102 in the APD.