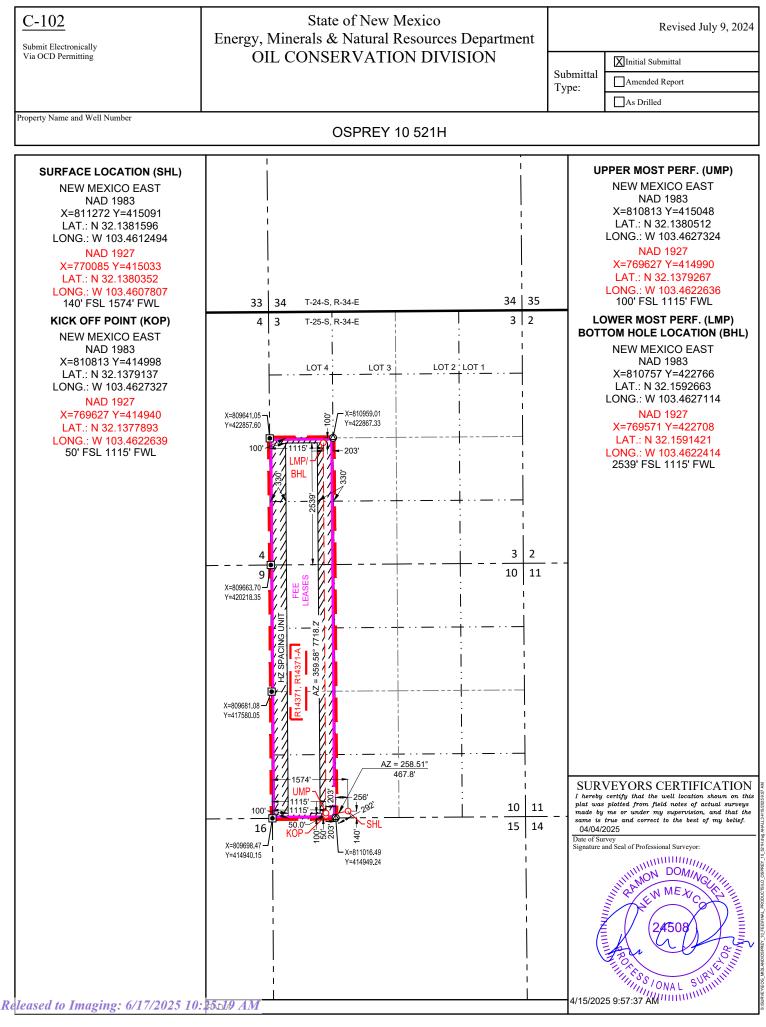

### **Proposed Location**

|                  | Footages            | Unit/Lot | Sec. | Twsp | Range | County |
|------------------|---------------------|----------|------|------|-------|--------|
| Surface          | 140 FSL & 1574 FWL  | Ν        | 10   | 25S  | 34E   | Lea    |
| First Take Point | 100 FSL & 1115 FWL  | Μ        | 10   | 25S  | 34E   | Lea    |
| Last Take Point/ | 2539 FSL & 1115 FWL | L        | 03   | 25S  | 34E   | Lea    |
| Terminus         |                     |          |      |      |       |        |

This well's completed interval is as close as 205 feet to the eastern edge of the horizontal spacing unit. Encroachment will impact the following tracts.

Section 10, encroachment to the E/2 W/2Section 03, encroachment to the E/2 SW/4

This well has not yet been drilled. It is proposed to be drilled as follows:

- <u>Surface location</u> is located 140 feet from the South line, 1574 feet from the West line (Unit N) of Section 10,
- <u>Bottom hole location</u> is located 2539 feet from the South line, 1115 feet from the West line (Unit L) of Section 3,
- <u>First take point</u> is located 100 feet from the South line, 1115 feet from the West line (Unit M) of Section 10,
- <u>Last take point</u> is located 2539 feet from the South line, 1115 feet from the West line (Unit L) of Section 3.

The acreage is governed by the Division's statewide rules. The proposed completed interval is unorthodox because it will be closer than 330 feet to the eastern boundary. It encroaches on the spacing units in the E2SW4 of Section 3 and E2W2 of Section 10. Approval of the unorthodox

location will allow EOG to use its preferred well spacing plan for horizontal wells, which will prevent waste.

**Exhibit A** – The pending C-102 sundry that shows a change in the horizontal lateral, spacing unit, and well number change. This plat also shows the location of the proposed well, including the proposed unorthodox, completed interval. The proposed completed interval encroaches on the spacing unit/tracts to the east. The third page of Exhibit A is the approved original C-102 in the APD.