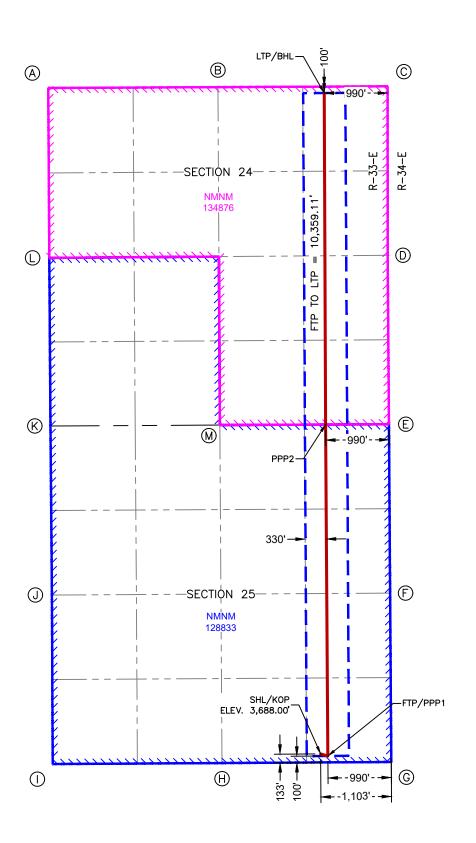

#### ACREAGE DEDICATION PLATS

В

С

D

Е

F

G

Н

J

Κ

L

This grid represents a standard section. You may superimpose a non-standard section, or larger area, over this grid. Operators must outline the dedicated acreage in a red box, clearly show the well surface location and bottom hole location, if it is directionally drilled, with the dimensions from the section lines in the cardinal directions. If this is a horizontal wellbore show on this plat the location of the First Take Point and Last Take Point, and the point within the Completed interval (other than the First Take Point or Last Take Point) that is closest to any outer boundary of the tract.

Surveyors shall use the latest United States government survey or dependent resurvey. Well locations will be in reference to the New Mexico Principal Meridian. If the land is not surveyed, contact the OCD Engineering Bureau. Independent subdivision surveys will not be acceptable.