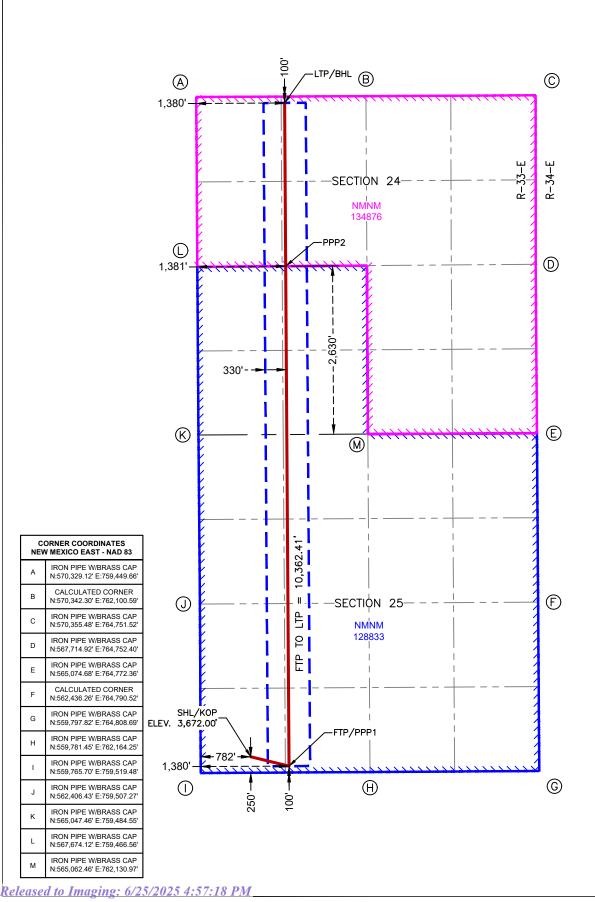

# **EXHIBIT B**

|                                                                                                                                         | 2<br>Electronically<br>Permitting                                                                                                                                 | У                                                                                                                                                                                 | En                                                                                                                                                | State of New Mexico Energy, Minerals & Natural Resources Department OIL CONSERVATION DIVISION  Submittal Type:  Amended Repo |                   |                                                    |                                                                 |                                                                         |                                                     |                                                 |  |
|-----------------------------------------------------------------------------------------------------------------------------------------|-------------------------------------------------------------------------------------------------------------------------------------------------------------------|-----------------------------------------------------------------------------------------------------------------------------------------------------------------------------------|---------------------------------------------------------------------------------------------------------------------------------------------------|------------------------------------------------------------------------------------------------------------------------------|-------------------|----------------------------------------------------|-----------------------------------------------------------------|-------------------------------------------------------------------------|-----------------------------------------------------|-------------------------------------------------|--|
|                                                                                                                                         |                                                                                                                                                                   |                                                                                                                                                                                   |                                                                                                                                                   |                                                                                                                              |                   |                                                    |                                                                 | Type:                                                                   | ☐ As Drille                                         | •                                               |  |
| -                                                                                                                                       |                                                                                                                                                                   |                                                                                                                                                                                   | <u> </u>                                                                                                                                          |                                                                                                                              | WELL LOCA         | TION INFORMATION                                   |                                                                 | <u> </u>                                                                | l                                                   |                                                 |  |
| API Nu                                                                                                                                  | mber                                                                                                                                                              |                                                                                                                                                                                   | Pool Code                                                                                                                                         | 982                                                                                                                          | 247               | Pool Name                                          | WC-025 G-0                                                      | 08 S203435                                                              | 5D;Wolfcamp                                         |                                                 |  |
| Propert                                                                                                                                 | ty Code                                                                                                                                                           |                                                                                                                                                                                   | Property N                                                                                                                                        | ame                                                                                                                          | FILE              | EEN FED COM                                        |                                                                 |                                                                         | Well Numb                                           | er<br><b>202H</b>                               |  |
| OGRID                                                                                                                                   | No.<br>37216                                                                                                                                                      | <br>5                                                                                                                                                                             | Operator N                                                                                                                                        |                                                                                                                              |                   | URCES OPERATING                                    | , LLC                                                           |                                                                         |                                                     | vel Elevation<br>,672.00'                       |  |
|                                                                                                                                         |                                                                                                                                                                   | wner:   Stat                                                                                                                                                                      | e 🗆 Fee 🗆                                                                                                                                         |                                                                                                                              |                   |                                                    |                                                                 | e 🗆 Fee 🏻                                                               | ☐ Tribal <b>ਓ</b> Fe                                |                                                 |  |
| •                                                                                                                                       |                                                                                                                                                                   |                                                                                                                                                                                   |                                                                                                                                                   |                                                                                                                              | Curf              | ace Location                                       |                                                                 |                                                                         |                                                     |                                                 |  |
| UL                                                                                                                                      | Section                                                                                                                                                           | Township                                                                                                                                                                          | Range                                                                                                                                             | Lot                                                                                                                          | Ft. from N/S      | Ft. from E/W                                       | Latitude                                                        | L                                                                       | ongitude.                                           | County                                          |  |
| М                                                                                                                                       | 25                                                                                                                                                                | 208                                                                                                                                                                               | 33E                                                                                                                                               |                                                                                                                              | 250' FSL          | 782' FWL                                           | 32.537                                                          |                                                                         | 03.622806°                                          | LEA                                             |  |
|                                                                                                                                         |                                                                                                                                                                   |                                                                                                                                                                                   |                                                                                                                                                   |                                                                                                                              | Botto             | m Hole Location                                    |                                                                 |                                                                         |                                                     | <u> </u>                                        |  |
| UL                                                                                                                                      | Section                                                                                                                                                           | Township                                                                                                                                                                          | Range                                                                                                                                             | Lot                                                                                                                          | Ft. from N/S      | Ft. from E/W                                       | Latitude                                                        | L                                                                       | ongitude.                                           | County                                          |  |
| С                                                                                                                                       | 24                                                                                                                                                                | 208                                                                                                                                                                               | 33E                                                                                                                                               |                                                                                                                              | 100' FNL          | 1,380' FWL                                         | 32.565                                                          | 615° -1                                                                 | 03.620864°                                          | LEA                                             |  |
| Dedica                                                                                                                                  | ted Acres                                                                                                                                                         | Infill or Defir                                                                                                                                                                   | ning Well                                                                                                                                         | Defining                                                                                                                     | g Well API        | Overlapping Spacing                                | g Unit (Y/N)                                                    | Consolida                                                               | ition Code                                          |                                                 |  |
| Order N                                                                                                                                 | Numbers.                                                                                                                                                          |                                                                                                                                                                                   |                                                                                                                                                   | 1                                                                                                                            |                   | Well setbacks are u                                | under Comm                                                      | on Owners                                                               | hip: □Yes □I                                        | No                                              |  |
|                                                                                                                                         |                                                                                                                                                                   |                                                                                                                                                                                   |                                                                                                                                                   |                                                                                                                              | Kick (            | Off Point (KOP)                                    |                                                                 |                                                                         |                                                     |                                                 |  |
| UL                                                                                                                                      | Section                                                                                                                                                           | Township                                                                                                                                                                          | Range                                                                                                                                             | Lot                                                                                                                          | Ft. from N/S      | Ft. from E/W                                       | Latitude                                                        | L                                                                       | ongitude                                            | County                                          |  |
| М                                                                                                                                       | 25                                                                                                                                                                | 208                                                                                                                                                                               | 33E                                                                                                                                               |                                                                                                                              | 250' FSL          | 782' FWL                                           | 32.537                                                          | 546° -1                                                                 | 03.622806°                                          | LEA                                             |  |
|                                                                                                                                         |                                                                                                                                                                   |                                                                                                                                                                                   |                                                                                                                                                   |                                                                                                                              | First 7           | ake Point (FTP)                                    |                                                                 |                                                                         |                                                     |                                                 |  |
| UL                                                                                                                                      | Section                                                                                                                                                           | Township                                                                                                                                                                          | Range                                                                                                                                             | Lot                                                                                                                          | Ft. from N/S      | Ft. from E/W                                       | Latitude                                                        |                                                                         | ongitude.                                           | County                                          |  |
| N                                                                                                                                       | 25                                                                                                                                                                | 20S                                                                                                                                                                               | 33E                                                                                                                                               |                                                                                                                              | 100' FSL          | 1,380' FWL                                         | 32.537 <sup>2</sup>                                             | 133°  -1                                                                | 03.620866°                                          | LEA                                             |  |
| UL                                                                                                                                      | Section                                                                                                                                                           | Township                                                                                                                                                                          | Range                                                                                                                                             | Lot                                                                                                                          | Last 7            | Take Point (LTP)  Ft. from E/W                     | Latitude                                                        |                                                                         | ongitude.                                           | County                                          |  |
| C                                                                                                                                       | 24                                                                                                                                                                | 208                                                                                                                                                                               | 33E                                                                                                                                               | Lot                                                                                                                          | 100' FNL          | 1,380' FWL                                         | 32.5650                                                         |                                                                         | 03.620864°                                          | LEA                                             |  |
|                                                                                                                                         | 2-7                                                                                                                                                               | 200                                                                                                                                                                               | 002                                                                                                                                               |                                                                                                                              | 100 1112          | 1,000 1112                                         | 02.000                                                          | -1                                                                      | 00.020004                                           | LLA                                             |  |
| Unitize                                                                                                                                 | d Area or A                                                                                                                                                       | rea of Uniform                                                                                                                                                                    | Interest                                                                                                                                          | Spacing                                                                                                                      | յ Unit Type □ H   | lorizontal □ Vertical                              | Grou                                                            | nd Floor El                                                             | evation:                                            |                                                 |  |
| OPERA                                                                                                                                   | ATOR CER                                                                                                                                                          | TIFICATIONS                                                                                                                                                                       |                                                                                                                                                   |                                                                                                                              |                   | SURVEYOR CERTIF                                    | ICATIONS                                                        |                                                                         |                                                     |                                                 |  |
| best of r<br>that this<br>in the lai<br>well at the<br>unlease<br>pooling.  If this we<br>the cons<br>mineral<br>the well'<br>order fro | my knowledge organization and including it his location p d mineral intorder heretof lell is a horizon sent of at leas interest in eas s completed om the divisio | e and belief, and either owns a vihe proposed be cursuant to a coretest, or to a voore entered by that well, I furthe to one lessee or ch tract (in the trinterval will be lease. | I, if the well is  vorking interes  thom hole location that  the division.  For certify that the  owner of a wo  arget pool or for  cated or obta | a vertical or tor unlease tion or has bowner of a vagagreemen his organizarking interestration) in ined a comp               | which any part of |                                                    | me or under m<br>belief.  THIS DO PURPO: RELII  NICHOL COC PO E | PREL CUMENT SHA SE AND SHAL ED UPON AS A AS COLE SA CONS BOX 1583, FIRM | IMINA LL NOT BE RECO L NOT BE USED O A FINAL SURVEY | PROCUMENT.  2.L.S. NO. 6997 PORATION EXAS 79701 |  |
| Signatur                                                                                                                                | е                                                                                                                                                                 |                                                                                                                                                                                   | ט                                                                                                                                                 | ate                                                                                                                          |                   | Signature and Seal of Pr                           | olessional Sur                                                  | veyor                                                                   |                                                     |                                                 |  |
| Printed I                                                                                                                               | ddress                                                                                                                                                            |                                                                                                                                                                                   | ad to this a                                                                                                                                      | mulotic                                                                                                                      | netil all inter   | Certificate Number 12177 have been consolidated of | Date of Sur                                                     | 1                                                                       | 10/2/2024                                           | and by the division                             |  |

SURFACE HOLE LOCATION & KICK-OFF POINT 250' FSL & 782' FWL ELEV. = 3,672.00'

NAD 83 X = 760,300.20' NAD 83 Y = 560,020.29' NAD 83 LAT = 32.537546° NAD 83 LONG = -103.622806°

> FIRST TAKE POINT & PENETRATION POINT 1 100' FSL & 1,380' FWL

NAD 83 X = 760,899.00' NAD 83 Y = 559,873.81' NAD 83 LAT = 32.537133° NAD 83 LONG = -103.620866°

PENETRATION POINT 2 2,630' FSL & 1,381' FWL

NAD 83 X = 760,847.14' NAD 83 Y = 567,684.77' NAD 83 LAT = 32.558603° NAD 83 LONG = -103.620865°