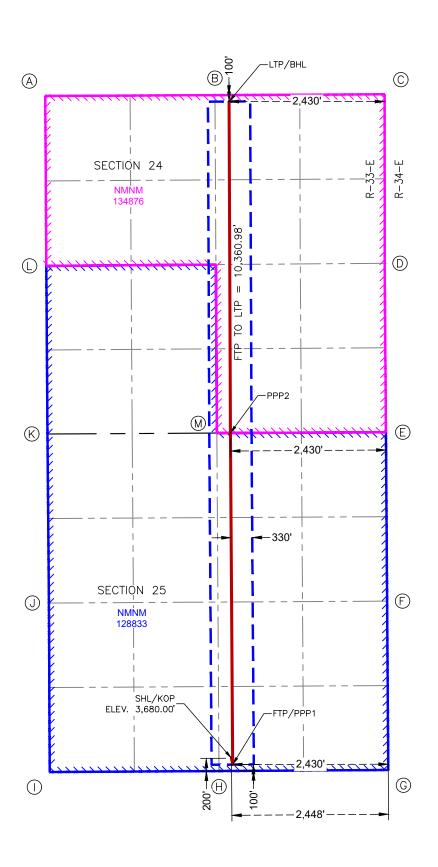

#### ACREAGE DEDICATION PLATS

В

С

D

Е

F

G

Н

J

Κ

L

This grid represents a standard section. You may superimpose a non-standard section, or larger area, over this grid. Operators must outline the dedicated acreage in a red box, clearly show the well surface location and bottom hole location, if it is directionally drilled, with the dimensions from the section lines in the cardinal directions. If this is a horizontal wellbore show on this plat the location of the First Take Point and Last Take Point, and the point within the Completed interval (other than the First Take Point or Last Take Point) that is closest to any outer boundary of the tract.

Surveyors shall use the latest United States government survey or dependent resurvey. Well locations will be in reference to the New Mexico Principal Meridian. If the land is not surveyed, contact the OCD Engineering Bureau. Independent subdivision surveys will not be acceptable.