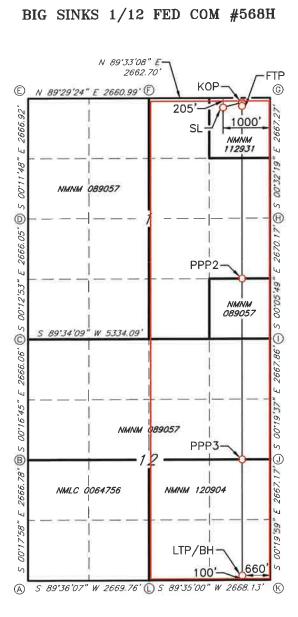

Big Sinks 1/12 Fed Com #505H API No. 30-015-55098 Surface Location: 205 FNL & 1100 FEL (Unit A) (Sec. 1) Proposed First Perf: 100 FNL & 2220 FEL (Unit B) (Sec. 1) Bottomhole Location: 100 FSL & 2220 FEL (Unit O) (Sec. 12) Proposed Last Perf: 100 FSL & 2220 FEL (Unit O) (Sec. 12) Big Sinks 1/12 Fed Com #508H API No. 30-015-55100 Surface Location: 205 FNL & 980 FEL (Unit A) (Sec. 1) Proposed First Perf: 100 FNL & 440 FEL (Unit A) (Sec. 1) Bottomhole Location: 100 FSL & 440 FEL (Unit P) (Sec. 12) Proposed Last Perf: 100 FSL & 440 FEL (Unit P) (Sec. 12) Big Sinks 1/12 Fed Com #526H API No. 30-015-55099 Surface Location: 205 FNL & 1040 FEL (Unit A) (Sec. 1) Proposed First Perf: 100 FNL & 1330 FEL (Unit A) (Sec. 1) Bottomhole Location: 100 FSL & 1330 FEL (Unit P) (Sec. 12) Proposed Last Perf: 100 FSL & 1330 FEL (Unit P) (Sec. 12) Big Sinks 1/12 Fed Com #565H API No. 30-015-55097 Surface Location: 205 FNL & 1060 FEL (Unit A) (Sec. 1) Proposed First Perf: 100 FNL & 2000 FEL (Unit B) (Sec. 1) Bottomhole Location: 100 FSL & 2000 FEL (Unit O) (Sec. 12) Proposed Last Perf: 100 FSL & 2000 FEL (Unit O) (Sec. 12) Big Sinks 1/12 Fed Com #568H API No. 30-015-55102 Surface Location: 205 FNL & 1000 FEL (Unit A) (Sec. 1) Proposed First Perf: 100 FNL & 660 FEL (Unit A) (Sec. 1) Bottomhole Location: 100 FSL & 660 FEL (Unit P) (Sec. 12) Proposed Last Perf: 100 FSL & 660 FEL (Unit P) (Sec. 12) E/2 of Sections 1 & 12, T-26-S, R-31-E, NMPM Eddy County, New Mexico

(97860). The current spacing units are 160 acre units, made up of 40 acre building blocks for the pool rules. Mewbourne is seeking an expanded 640.00 acre unit.

The Big Sinks 1/12 Fed Com #505H, #508H, #526H, #565H, & #568H wells will be dedicated to a 640.00acre oil spacing and proration unit comprising all of the E/2 of Sections 1 & 12, T-26-S, R-31-E, Eddy County, New Mexico. There are currently other existing Bone Spring wells producing from within the proposed spacing unit.

The affected offset acreage comprises the E/2W/2 of Section 1, E/2W/2 of Section 12, N/2NE/4 & NE/4NW/4 of Section 13, all in T26S-R31E, the S/2SE/4 & SE/4SW/4 of Section 36 in T25S-R31E, all in Eddy County, New Mexico and the W/2W/2 of Section 6, W/2W/2 of Section 7, and the NW/4NW/4 of Section 18, all in T26S-R32E, and the SW/4SW/4 of Section 31 in T25S-R32E, all in Lea County, New Mexico. There is currently Bone Spring production within the offset acreage. Consequently, notice of this application is being provided to all parties listed on the attached list of affected parties.