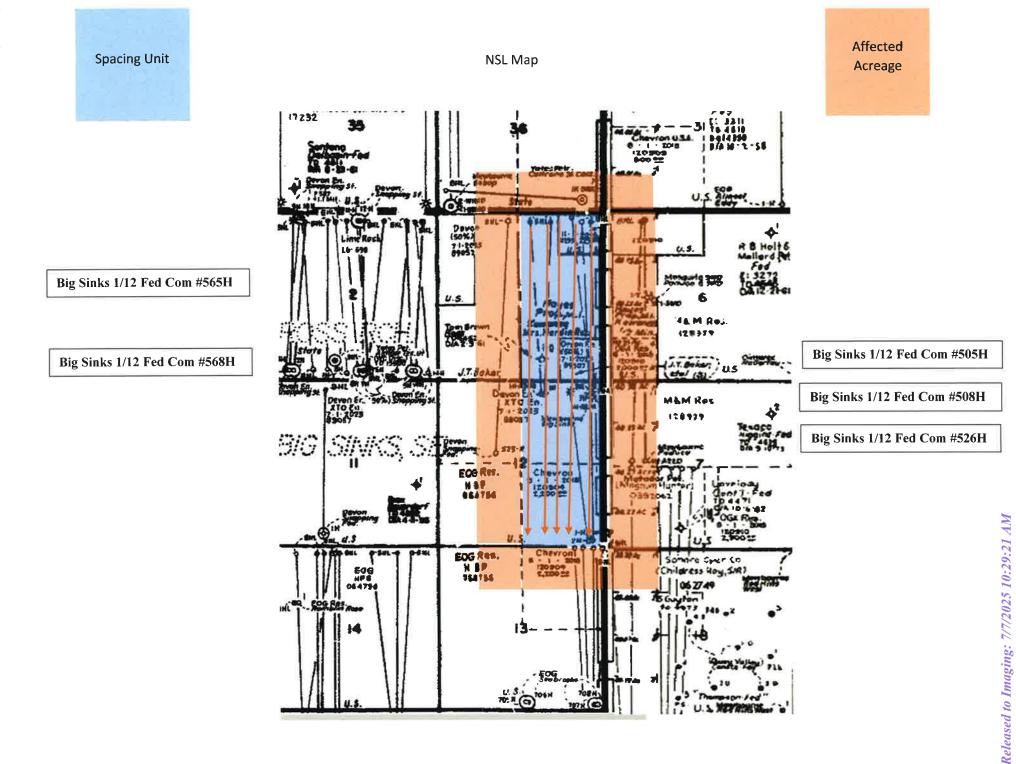

The affected offset acreage comprises the E/2W/2 of Section 1, E/2W/2 of Section 12, N/2NE/4 & NE/4NW/4 of Section 13, all in T26S-R31E, the S/2SE/4 & SE/4SW/4 of Section 36 in T25S-R31E, all in Eddy County, New Mexico and the W/2W/2 of Section 6, W/2W/2 of Section 7, and the NW/4NW/4 of Section 18, all in T26S-R32E, and the SW/4SW/4 of Section 31 in T25S-R32E, all in Lea County, New Mexico. There is currently Bone Spring production within the offset acreage. Consequently, notice of this application is being provided to all parties listed on the attached list of affected parties.

Attached are the Form C-102s showing the surface, first take point, and bottomhole locations for the Big Sinks 1/12 Fed Com #505H, #508H, #526H, #565H, & #568H. Also, attached is a map showing the affected offset acreage, a horizontal well plan, notice list and offset notice letter.