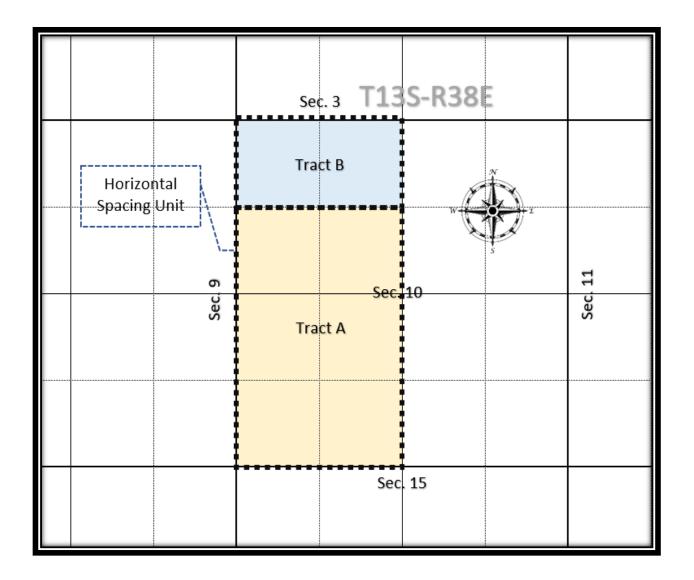

# **EXHIBIT A-3**

Lawyer Up Fee W/2 of Section 10, T13S-R38E, N.M.P.M Lea Co., NM

Steward Energy II, LLC Case No. 23413 Second Amended Exhibit A-3

## **EXHIBIT A-3**

Tract A - (W/2, SAVE & EXCEPT the N/2 of the NW/4 of Section 10, T13S-R38E, being 240.00 Acres)

Steward Energy II, LLC

WI

100.000000%

Tract B - (N/2 of the NW/4 of Section 10, T13S-R38E, being 80.00 Acres)

Steward Energy II, LLC

WI

95.833332%