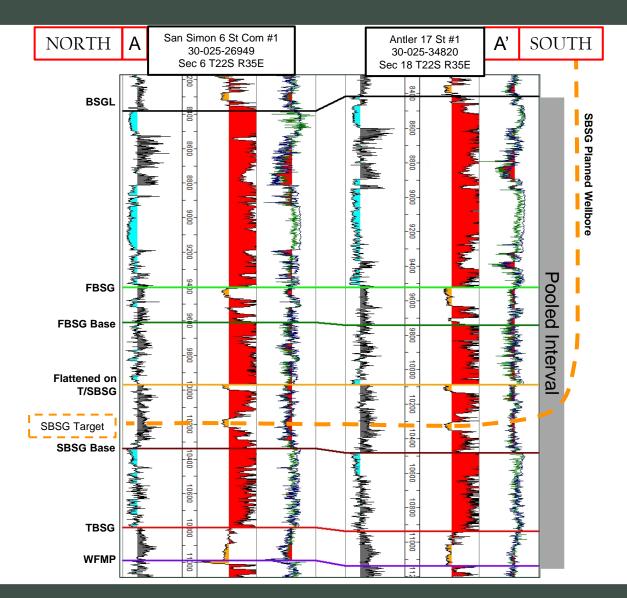

Exhibit B-2

Exhibit B-3 Exhibit B-2

Well Bore Location Map

Structure Contour Map - Subsea Depth Released to Imaging: 12/5/2023 4:09:56 PM Cross Section Location Map (including wells)

| <u>Received by OCD: 12/5/2023 4:06:57 PM</u>              |                                              | Page 4 of 44 |
|-----------------------------------------------------------|----------------------------------------------|--------------|
| Cross Section (including Landing Zone)                    | Exhibit B-4                                  |              |
| Additional Information                                    |                                              |              |
| Special Provisions/Stipulations                           | N/A                                          |              |
| CERTIFICATION: I hereby certify that the information prov | ded in this checklist is complete and accura | te.          |
| Printed Name (Attorney or Party Representative):          | Dana S. Hardy                                |              |
| Signed Name (Attorney or Party Representative):           | /s/ Dana S. Hardy                            |              |
| Date:                                                     | 12/5/2023                                    |              |