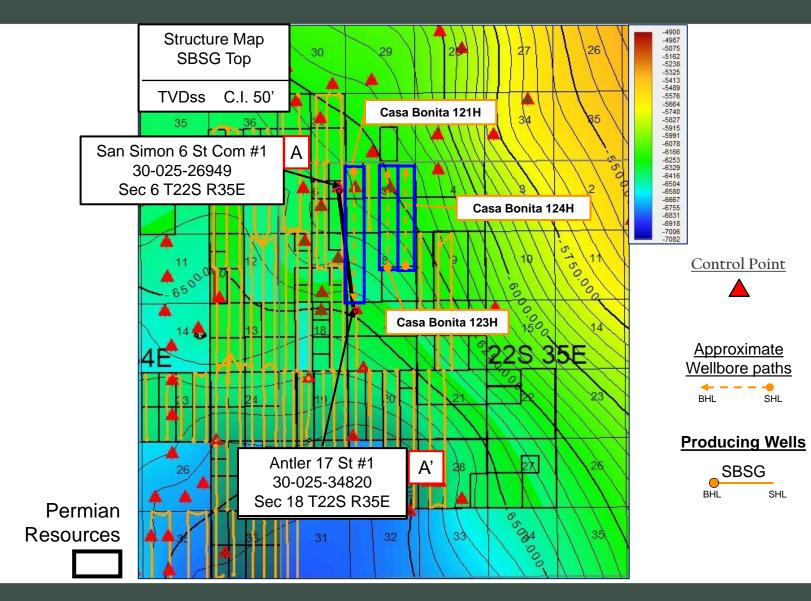

4. Permian Resources seeks an order pooling all uncommitted interests in the Bone Spring formation underlying a 242.11-acre, more or less, standard horizontal spacing unit comprised of the W/2 E/2 of Section 5 and the W/2 NE/4 of Section 8, Township 22 South, Range 35 East, Lea County, New Mexico ("Unit").

5. The Unit will be dedicated to the **Casa Bonita 8 State Com 123H** well ("Well"), which will be drilled from a surface hole location in the SE/4 NE/4 (Unit H) of Section 8 to a bottom hole location in the NW/4 NE/4 (Lot 2) of Section 5. The Well will be completed in the WC-025 G-07 S223505N; Bone Spring Pool (Code 98136).

#### **APPLICATION**

Pursuant to NMSA § 70-2-17, Permian Resources Operating, LLC ("Applicant") (OGRID No. 372165) applies for an order pooling all uncommitted interests in the Bone Spring formation underlying a 242.11-acre, more or less, standard horizontal spacing unit comprised of the W/2 E/2 of Section 5 and the W/2 NE/4 of Section 8, Township 22 South, Range 35 East, Lea County, New Mexico ("Unit"). In support of its application, Applicant states the following: