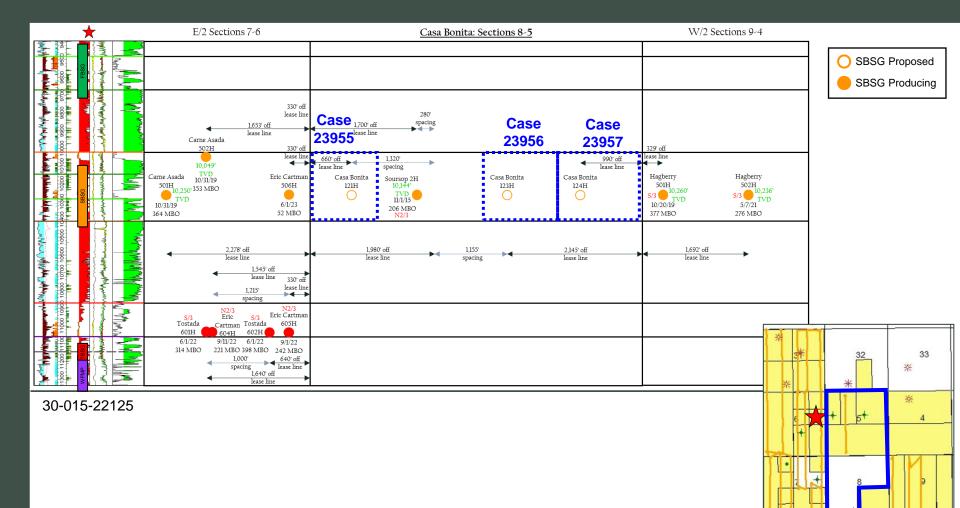

6. The completed interval of the Well will be orthodox.

7. **Exhibit A-2** contains the C-102 for the Well.

Permian Resources Operating, LLC Case No. 23956 Exhibit A 8. **Exhibit A-3** contains a plat identifying ownership by tract in the Unit. This exhibit also includes any applicable lease numbers, a unit recapitulation, and the interests Permian Resources seeks to pool highlighted in yellow. All of the parties are locatable in that Permian believes it located valid addresses for them.

#### **Exhibit** Casa Bonita 123H 124H Ownership Map Township 22 South - Range 35 East, Lea County, New Mexico

Released to Imaging: 12/5/2023 4:09:56 PM

|                                            | <b>VB-1901</b><br>PR - 94.00%<br>OXY - 6.00% | 5 |                                     |
|--------------------------------------------|----------------------------------------------|---|-------------------------------------|
|                                            | <b>VB-2414</b><br>PR - 100.00%               |   |                                     |
|                                            | <b>B0-0158</b><br>AP - 100.00%               | 8 |                                     |
| <b>B0-0935</b><br>Not part of subject well |                                              |   | B0-0229<br>Not part of subject well |