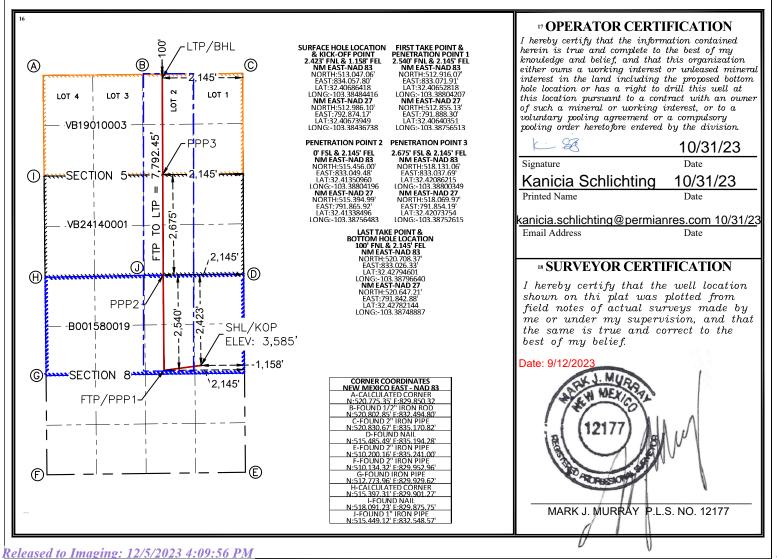

5. The Unit will be dedicated to the **Casa Bonita 8 State Com 123H** well ("Well"), which will be drilled from a surface hole location in the SE/4 NE/4 (Unit H) of Section 8 to a bottom hole location in the NW/4 NE/4 (Lot 2) of Section 5. The Well will be completed in the WC-025 G-07 S223505N; Bone Spring Pool (Code 98136).

6. The completed interval of the Well will be orthodox.

7. **Exhibit A-2** contains the C-102 for the Well.

Permian Resources Operating, LLC Case No. 23956 Exhibit A 8. **Exhibit A-3** contains a plat identifying ownership by tract in the Unit. This exhibit also includes any applicable lease numbers, a unit recapitulation, and the interests Permian Resources seeks to pool highlighted in yellow. All of the parties are locatable in that Permian believes it located valid addresses for them.

1. Applicant is a working interest owner in the Unit and has the right to drill wells thereon.

2. The Unit will be dedicated to the **Casa Bonita 8 State Com 123H** well ("Well"), which will be drilled from a surface hole location in the SE/4 NE/4 (Unit H) of Section 8 to a bottom hole location in the NW/4 NE/4 (Lot 2) of Section 5.

| Received by OC                                                                                                                                                                | D: 12/5/2                                                    | 2023 4:06:5                   | 7 PM        |                           |                       |                                            | <del>– Permian F</del> | Resour( | <del>ces Op</del> | eratipg, LLC                                                                                       |
|-------------------------------------------------------------------------------------------------------------------------------------------------------------------------------|--------------------------------------------------------------|-------------------------------|-------------|---------------------------|-----------------------|--------------------------------------------|------------------------|---------|-------------------|----------------------------------------------------------------------------------------------------|
| District I<br>1625 N. French Dr.,<br>District II<br>811 S. First St., Arto<br>District III<br>1000 Rio Brazon Ro<br>District IV<br>1220 S. St Francis I<br>Phone: (505) 476-3 | , Hobbs, NM<br>esia, NM 882<br>oad, Artec, N<br>Dr., NM 8750 | 1 88240<br>210 IM 87410<br>05 | Energy,     | Mineral<br>OIL CO<br>1220 |                       | Resources De<br>ON DIVISION<br>Francis Dr. | •                      |         | Submit or         | Form C-102<br>evised August 1, 2011<br>ne copy to appropriate<br>District Office<br>AMENDED REPORT |
|                                                                                                                                                                               |                                                              | WEL                           | L LOC       | ATION                     | AND ACR               | EAGE DEDIC                                 | CATION PLA             | ΑT      |                   |                                                                                                    |
| 1                                                                                                                                                                             | API Numbe                                                    | r                             |             | <sup>2</sup> Pool Code    | •                     |                                            | <sup>3</sup> Pool Na   | me      |                   |                                                                                                    |
| 30-02                                                                                                                                                                         | 5-5219                                                       | 7                             |             | 98136                     |                       | WC-025 G-0                                 | 07 S223505I            | N; Bon  | e Sprir           | ng                                                                                                 |
| <sup>4</sup> Property C                                                                                                                                                       | Code                                                         |                               |             |                           |                       |                                            | Well Number            |         |                   |                                                                                                    |
| 33483                                                                                                                                                                         | 3                                                            |                               |             | CA                        | SA BONITA             | 8 STATE COM                                |                        |         |                   | #123H                                                                                              |
| <sup>7</sup> OGRID                                                                                                                                                            | No.                                                          |                               |             |                           | <sup>8</sup> Operator |                                            |                        |         |                   | <sup>9</sup> Elevation                                                                             |
| 37216                                                                                                                                                                         | 65                                                           |                               |             | PERMIAN                   | N RESOURCE            | ES OPERATING,                              | , LLC                  |         |                   | 3,585'                                                                                             |
| <b>P</b>                                                                                                                                                                      |                                                              |                               |             |                           | " Surfac              | e Location                                 |                        |         | -                 |                                                                                                    |
| UL or lot no.                                                                                                                                                                 | Section                                                      | Township                      | Range       | Lot Idn                   | Feet from the         | North/South line                           | Feet from the          | East/W  | est line          | County                                                                                             |
| Н                                                                                                                                                                             | 8                                                            | 22 S                          | 35 E        |                           | 2,423'                | NORTH                                      | 1,158'                 | EA      | ST                | LEA                                                                                                |
|                                                                                                                                                                               |                                                              | · · · · ·                     | "Bo         | ttom H                    | lole Loca             | tion If Diffe                              | erent Fror             | n Sur   | face              |                                                                                                    |
| UL or lot no.                                                                                                                                                                 | Section                                                      | Township                      | Range       | Lot Idn                   | Feet from the         | North/South line                           | Feet from the          |         | est line          | County                                                                                             |
| L2                                                                                                                                                                            | 5                                                            | 22 S                          | 35 E        |                           | 100'                  | NORTH                                      | 2,145'                 | EA      | ST                | LEA                                                                                                |
| <sup>12</sup> Dedicated Acres<br>242.11                                                                                                                                       | s <sup>13</sup> Joint o                                      | r Infill <sup>14</sup> Co     | nsolidation | Code <sup>15</sup> Or     | der No.               |                                            | 1                      |         |                   |                                                                                                    |