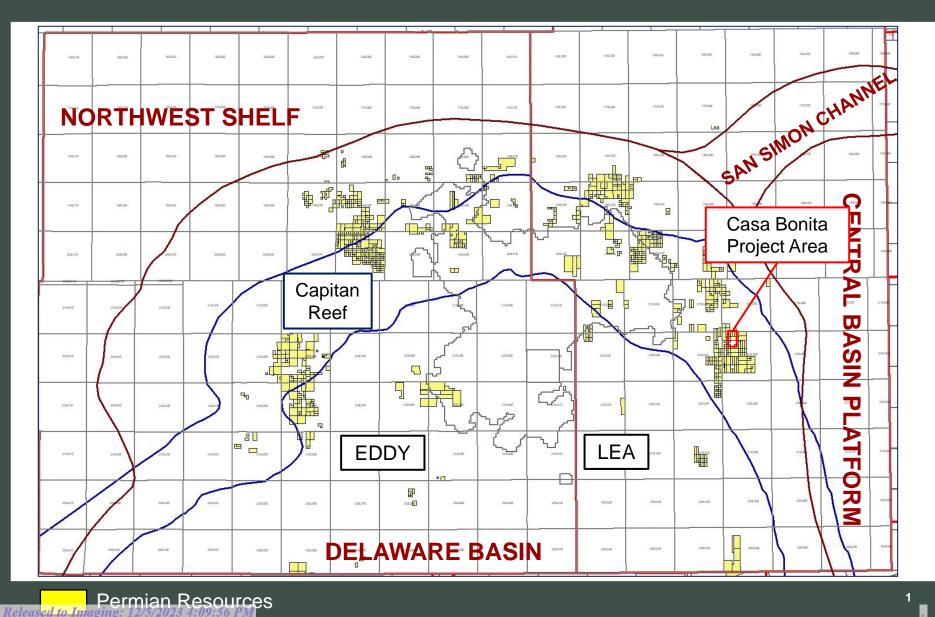

#### HINKLE SHANOR LLP

/s/ Dana S. Hardy

Dana S. Hardy Jaclyn M. McLean P.O. Box 2068 Santa Fe, NM 87504-2068 Phone: (505) 982-4554 dhardy@hinklelawfirm.com jmclean@hinklelawfirm.com *Counsel for Permian Resources Operating, LLC*  Application of Permian Resources Operating, LLC for Compulsory Pooling, Lea County, New Mexico. Applicant applies for an order pooling all uncommitted interests in the Bone Spring formation underlying a 242.11-acre, more or less, standard horizontal spacing unit comprised of the W/2 E/2 of Section 5 and the W/2 NE/4 of Section 8, Township 22 South, Range 35 East, Lea County, New Mexico ("Unit"). The Unit will be dedicated to Casa Bonita 8 State Com 123H well ("Well"), which will be drilled from a surface hole location in the SE/4 NE/4 (Unit H) of Section 8 to a bottom hole location in the NW/4 NE/4 (Lot 2) of Section 5. The completed interval of the Well will be orthodox. Also to be considered will be the cost of drilling and completing the Well and the allocation of the costs, the designation of Applicant as operator of the Well, and a 200% charge for the risk involved in drilling and completing the Well. The Well is located approximately 13 miles west of Eunice, New Mexico.