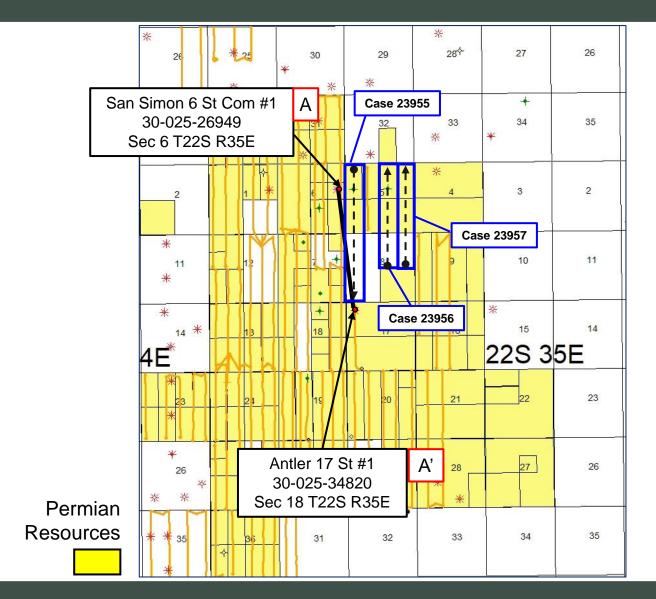

#### APPLICATION OF PERMIAN RESOURCES OPERATING, LLC FOR COMPULSORY POOLING, LEA COUNTY, NEW MEXICO.

CASE NO. 23956

4. Permian Resources seeks an order pooling all uncommitted interests in the Bone Spring formation underlying a 242.11-acre, more or less, standard horizontal spacing unit comprised of the W/2 E/2 of Section 5 and the W/2 NE/4 of Section 8, Township 22 South, Range 35 East, Lea County, New Mexico ("Unit").

#### **APPLICATION**

Pursuant to NMSA § 70-2-17, Permian Resources Operating, LLC ("Applicant") (OGRID No. 372165) applies for an order pooling all uncommitted interests in the Bone Spring formation underlying a 242.11-acre, more or less, standard horizontal spacing unit comprised of the W/2 E/2 of Section 5 and the W/2 NE/4 of Section 8, Township 22 South, Range 35 East, Lea County, New Mexico ("Unit"). In support of its application, Applicant states the following: