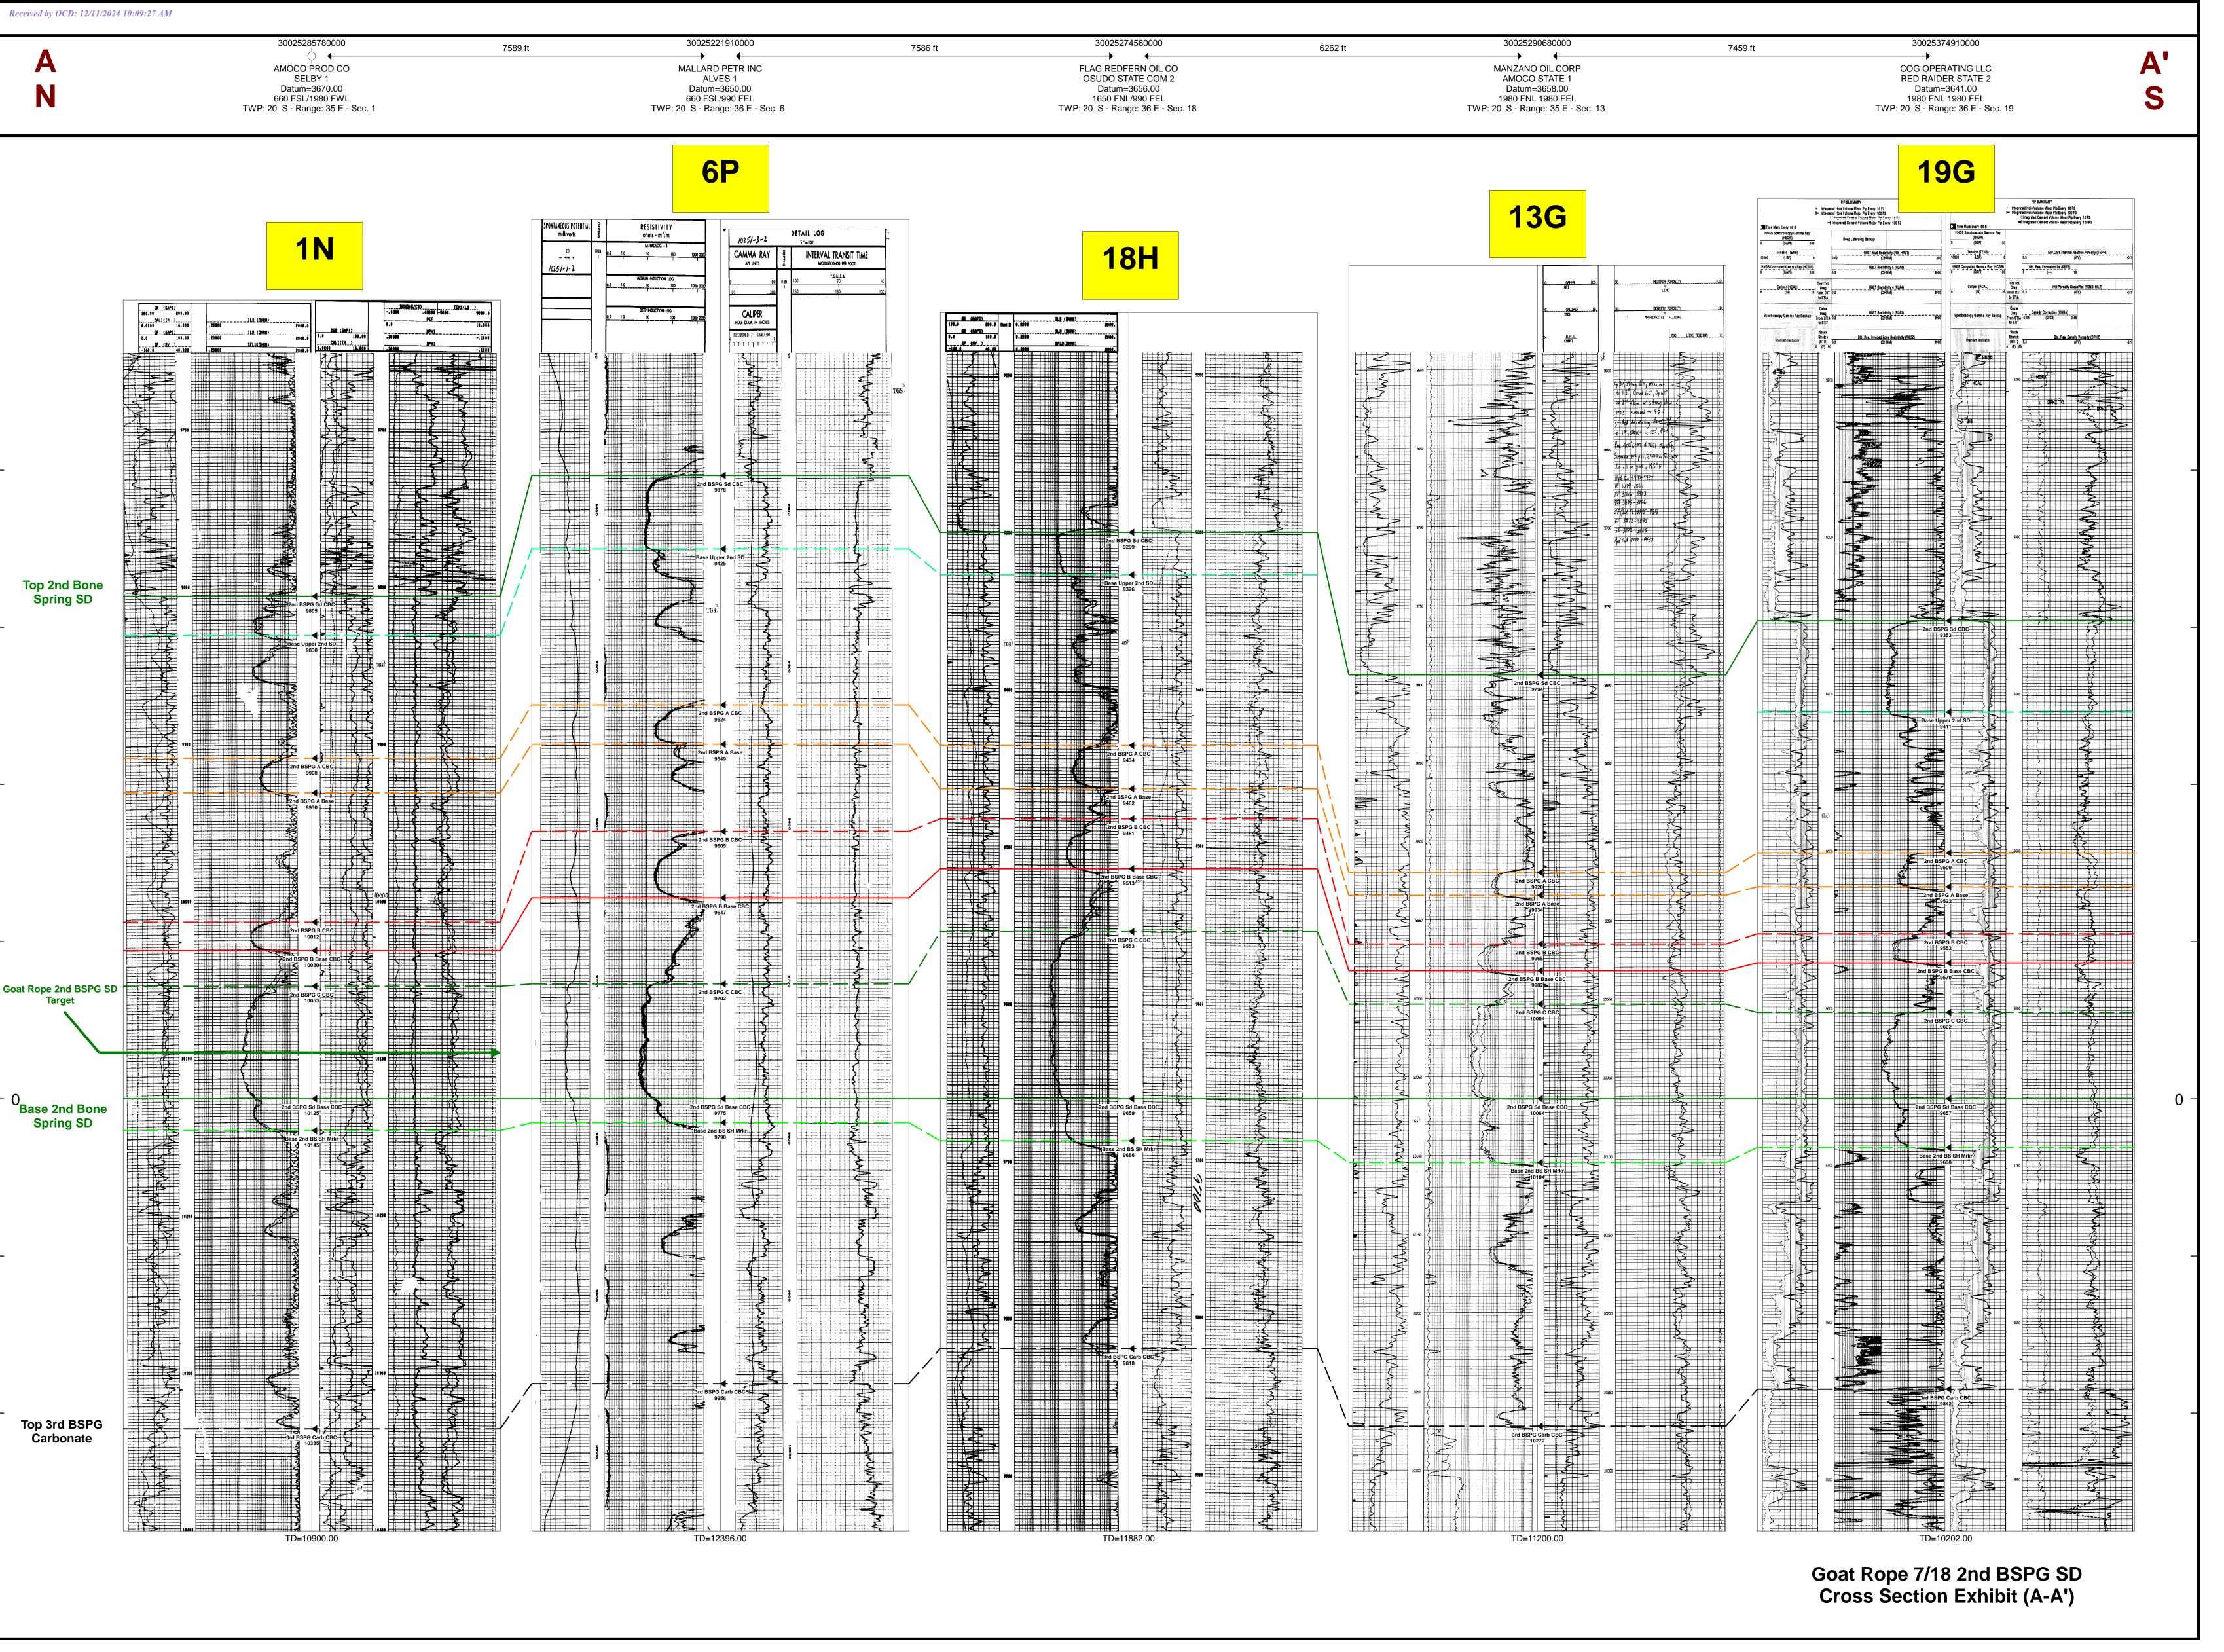

3. Mewbourne seeks an order pooling all uncommitted interests in a standard 320acre'horizontal well spacing unit Bone Spring formation underlying the E2W2 of Sections 7 and 18. This standard 320-acre spacing unit will be initially dedicated to the proposed **Goat Rope** 7/18 State Com 523H well to be horizontally drilled from a surface location in the SW4 of Section 6, with a first take point in NE4NW4 (Unit C) of Section 7 and a last take point in SE4SW4 (Unit N) of Section 7.

4. There are no ownership depth severances within the Bone Spring formation underlying the subject acreage.

5. **Exhibit A-1** contains draft Form C-102 for the proposed initial well. Mewbourne has been informed that this well will be placed in the Featherstone; Bone Spring East Pool (24270)