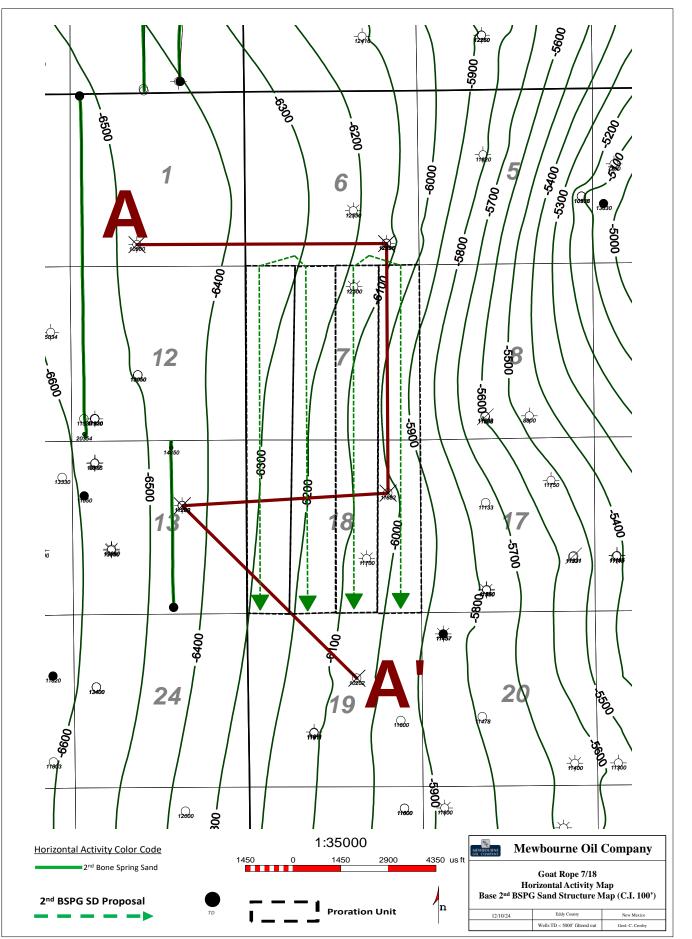

1. Applicant is a working interest owner in the proposed horizontal spacing unit and has the right to drill thereon.

2. Applicant seeks to initially dedicate the above-referenced horizontal spacing unit to the proposed **Goat Rope 18/7 State Com 523H** well to be horizontally drilled from a surface location in the NW4 of Section 19, with a first take point in SE4SW4 (Unit N) of Section 18 and a last take point in NE4NW4 (Unit C) of Section 7.

3. Mewbourne seeks an order pooling all uncommitted interests in a standard 320acre'horizontal well spacing unit Bone Spring formation underlying the E2W2 of Sections 7 and 18. This standard 320-acre spacing unit will be initially dedicated to the proposed **Goat Rope** 7/18 State Com 523H well to be horizontally drilled from a surface location in the SW4 of Section 6, with a first take point in NE4NW4 (Unit C) of Section 7 and a last take point in SE4SW4 (Unit N) of Section 7.