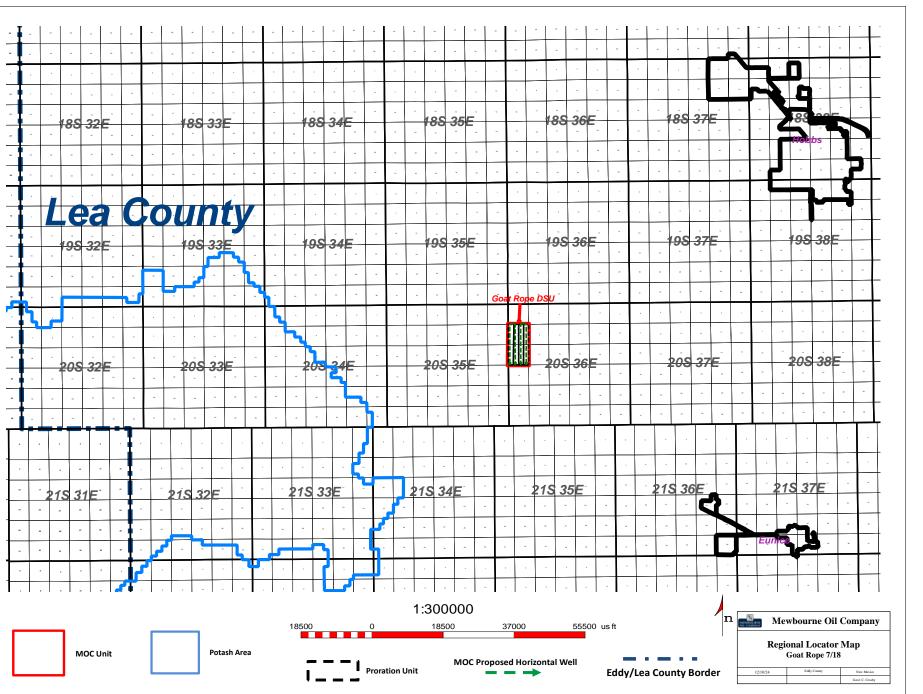

# ATTORNEYS FOR MEWBOURNE OIL COMPANY

CASE :

Application of Mewbourne Oil Company for Compulsory Pooling, Lea County, New Mexico. Applicant in the above-styled cause seeks an order pooling all uncommitted mineral owners in the Bone Spring formation underlying a standard 320-acre, more or less, horizontal well spacing unit comprised of the E2W2 of Sections 7 and 18, Township 20 South, Range 36 East, NMPM, Lea County, New Mexico. Said unit will be initially dedicated to the proposed **Goat Rope 18/7 State Com 523H** well to be horizontally drilled from a surface location in the NW4 of Section 19, with a first take point in SE4SW4 (Unit N) of Section 18 and a last take point in NE4NW4 (Unit C) of Section 7. Also, to be considered will be the cost of drilling and completing the well and the allocation of the cost thereof, actual operating costs and charges for supervision, designation of Applicant as operator of the well, and a 200% charge for risk involved in drilling the well. The subject area is located approximately 15 miles southwest of Hobbs, New Mexico.

3. Mewbourne seeks an order pooling all uncommitted interests in a standard 320acre'horizontal well spacing unit Bone Spring formation underlying the E2W2 of Sections 7 and 18. This standard 320-acre spacing unit will be initially dedicated to the proposed **Goat Rope** 7/18 State Com 523H well to be horizontally drilled from a surface location in the SW4 of Section 6, with a first take point in NE4NW4 (Unit C) of Section 7 and a last take point in SE4SW4 (Unit N) of Section 7.