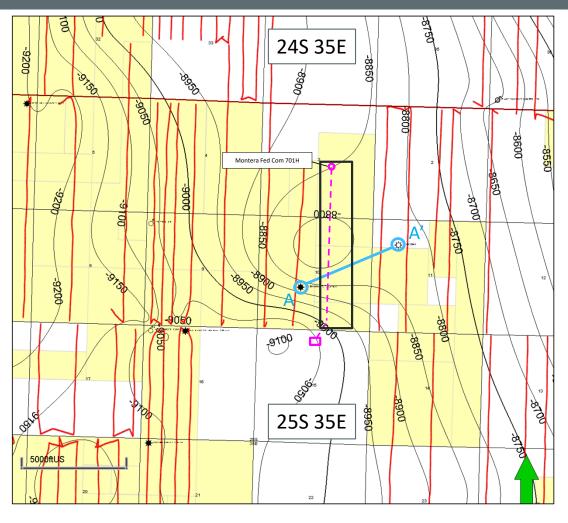

**Exhibit D** 

Geology

Summary (including special considerations)

| Spacing Unit Schematic                                   | Exhibit D-1                                        |
|----------------------------------------------------------|----------------------------------------------------|
| Gunbarrel/Lateral Trajectory Schematic                   | Exhibit D-2                                        |
| Well Orientation (with rationale)                        | Exhibit D & D-2                                    |
| Target Formation                                         | Exhibit D & D-3                                    |
| HSU Cross Section                                        | Exhibit D-2 & D-3                                  |
| Depth Severance Discussion                               | N/A                                                |
| Forms, Figures and Tables                                |                                                    |
| C-102                                                    | Exhibit C-1                                        |
| Tracts                                                   | Exhibit C-2                                        |
| Summary of Interests, Unit Recapitulation (Tracts)       | Exhibit C-2                                        |
| General Location Map (including basin)                   | Exhibit D-1                                        |
| Well Bore Location Map                                   | Exhibit D-1                                        |
| Structure Contour Map - Subsea Depth                     | Exhibit D-2                                        |
| Cross Section Location Map (including wells)             | Exhibit D-2                                        |
| Cross Section (including Landing Zone)                   | Exhibit D-3                                        |
| Additional Information                                   |                                                    |
| Special Provisions/Stipulations                          |                                                    |
| CERTIFICATION: I hereby certify that the information pro | ovided in this checklist is complete and accurate. |
| Printed Name (Attorney or Party Representative):         | Adam G. Rankin                                     |
| Signed Name (Attorney or Party Representative):          |                                                    |
| Date:                                                    | 5/1/2025                                           |

to the Montera Federal Com #701H well, to be horizontally drilled from a surface location in the

N/2 NE/4 of Section 15, with a first take point in the SW/4 SE/4 (Unit O) of Section 10 and last

take point in the NW/4 SE/4 (Unit J) of Section 3.

10, and dedicate the unit to the Montera Federal Com #701H well, to be horizontally drilled from

a surface location in the NW/4 NE/4 (Unit B) of Section 15, with a first take point in the SW/4

SE/4 (Unit O) of Section 10 and last take point in the NW/4 SE/4 (Unit J) of Section 3.