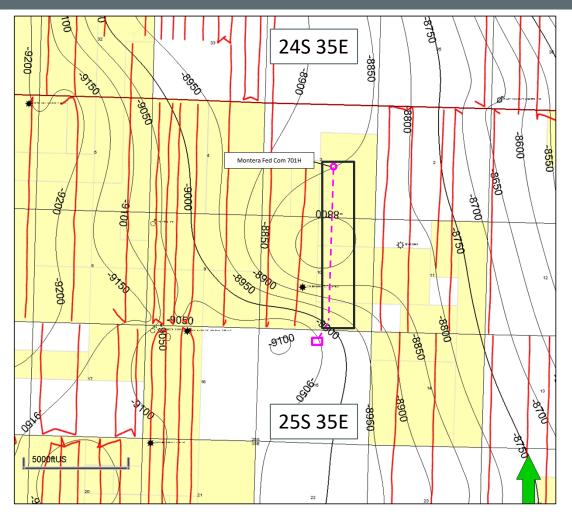

**Revised** Exhibit D-1 through D-3 are updated geology exhibits that show the correct spacing unit dedication and lateral length.

Respectfully submitted,

**HOLLAND & HART LLP** 

By: <u>Fakhula</u> Michael H. Feldewert

### **TABLE OF CONTENTS**

- COG Exhibit A: Compulsory Pooling Application Checklist
- **COG Exhibit B:** Application for Compulsory Pooling
- COG Exhibit C: Self-Affirmed Statement of Caroline Frederick, Landman
  - o COG Revised Exhibit C-1: C-102
  - o COG Exhibit C-2: Land Tract Map / Uncommitted Interest Owners
  - o COG Exhibit C-3: Sample Well Proposal Letter with AFEs
  - o COG Exhibit C-4: Chronology of Contacts
- COG Exhibit D: Self-Affirmed Statement of Tyler Patrick, Geologist
  - o COG Revised Exhibit D-1: Locator map
  - o COG Revised Exhibit D-2: Subsea structure & cross-section map
  - o COG Revised Exhibit D-3: Stratigraphic cross-section well map
  - o COG Exhibit D-4: Stratigraphic cross-section
- COG Exhibit E: Self-Affirmed Statement of Notice
- **COG Exhibit F:** Affidavit of Publication for the Case

**Exhibit D** 

Geology

Summary (including special considerations)

| Spacing Unit Schematic                                   | Exhibit D-1                                        |
|----------------------------------------------------------|----------------------------------------------------|
| Gunbarrel/Lateral Trajectory Schematic                   | Exhibit D-2                                        |
| Well Orientation (with rationale)                        | Exhibit D & D-2                                    |
| Target Formation                                         | Exhibit D & D-3                                    |
| HSU Cross Section                                        | Exhibit D-2 & D-3                                  |
| Depth Severance Discussion                               | N/A                                                |
| Forms, Figures and Tables                                |                                                    |
| C-102                                                    | Exhibit C-1                                        |
| Tracts                                                   | Exhibit C-2                                        |
| Summary of Interests, Unit Recapitulation (Tracts)       | Exhibit C-2                                        |
| General Location Map (including basin)                   | Exhibit D-1                                        |
| Well Bore Location Map                                   | Exhibit D-1                                        |
| Structure Contour Map - Subsea Depth                     | Exhibit D-2                                        |
| Cross Section Location Map (including wells)             | Exhibit D-2                                        |
| Cross Section (including Landing Zone)                   | Exhibit D-3                                        |
| Additional Information                                   |                                                    |
| Special Provisions/Stipulations                          |                                                    |
| CERTIFICATION: I hereby certify that the information pro | ovided in this checklist is complete and accurate. |
| Printed Name (Attorney or Party Representative):         | Adam G. Rankin                                     |
| Signed Name (Attorney or Party Representative):          |                                                    |
| Date:                                                    | 5/1/2025                                           |

to the Montera Federal Com #701H well, to be horizontally drilled from a surface location in the

N/2 NE/4 of Section 15, with a first take point in the SW/4 SE/4 (Unit O) of Section 10 and last

take point in the NW/4 SE/4 (Unit J) of Section 3.

10, and dedicate the unit to the Montera Federal Com #701H well, to be horizontally drilled from

a surface location in the NW/4 NE/4 (Unit B) of Section 15, with a first take point in the SW/4

SE/4 (Unit O) of Section 10 and last take point in the NW/4 SE/4 (Unit J) of Section 3.