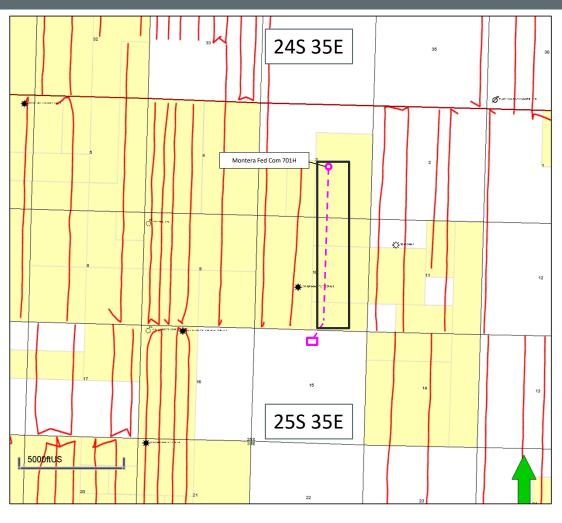

**Revised** Exhibit D-1 through D-3 are updated geology exhibits that show the correct spacing unit dedication and lateral length.

Respectfully submitted,

**HOLLAND & HART LLP** 

By: <u>Fakhula</u> Michael H. Feldewert

### **TABLE OF CONTENTS**

- COG Exhibit A: Compulsory Pooling Application Checklist
- **COG Exhibit B:** Application for Compulsory Pooling
- COG Exhibit C: Self-Affirmed Statement of Caroline Frederick, Landman
  - o COG Revised Exhibit C-1: C-102
  - o COG Exhibit C-2: Land Tract Map / Uncommitted Interest Owners
  - o COG Exhibit C-3: Sample Well Proposal Letter with AFEs
  - o COG Exhibit C-4: Chronology of Contacts
- COG Exhibit D: Self-Affirmed Statement of Tyler Patrick, Geologist
  - o COG Revised Exhibit D-1: Locator map
  - o COG Revised Exhibit D-2: Subsea structure & cross-section map
  - o COG Revised Exhibit D-3: Stratigraphic cross-section well map
  - o COG Exhibit D-4: Stratigraphic cross-section
- COG Exhibit E: Self-Affirmed Statement of Notice
- **COG Exhibit F:** Affidavit of Publication for the Case

**Exhibit D** 

Geology

Summary (including special considerations)

| Spacing Unit Schematic                                   | Exhibit D-1                                        |
|----------------------------------------------------------|----------------------------------------------------|
| Gunbarrel/Lateral Trajectory Schematic                   | Exhibit D-2                                        |
| Well Orientation (with rationale)                        | Exhibit D & D-2                                    |
| Target Formation                                         | Exhibit D & D-3                                    |
| HSU Cross Section                                        | Exhibit D-2 & D-3                                  |
| Depth Severance Discussion                               | N/A                                                |
| Forms, Figures and Tables                                |                                                    |
| C-102                                                    | Exhibit C-1                                        |
| Tracts                                                   | Exhibit C-2                                        |
| Summary of Interests, Unit Recapitulation (Tracts)       | Exhibit C-2                                        |
| General Location Map (including basin)                   | Exhibit D-1                                        |
| Well Bore Location Map                                   | Exhibit D-1                                        |
| Structure Contour Map - Subsea Depth                     | Exhibit D-2                                        |
| Cross Section Location Map (including wells)             | Exhibit D-2                                        |
| Cross Section (including Landing Zone)                   | Exhibit D-3                                        |
| Additional Information                                   |                                                    |
| Special Provisions/Stipulations                          |                                                    |
| CERTIFICATION: I hereby certify that the information pro | ovided in this checklist is complete and accurate. |
| Printed Name (Attorney or Party Representative):         | Adam G. Rankin                                     |
| Signed Name (Attorney or Party Representative):          |                                                    |
| Date:                                                    | 5/1/2025                                           |

to the Montera Federal Com #701H well, to be horizontally drilled from a surface location in the

N/2 NE/4 of Section 15, with a first take point in the SW/4 SE/4 (Unit O) of Section 10 and last

take point in the NW/4 SE/4 (Unit J) of Section 3.

10, and dedicate the unit to the Montera Federal Com #701H well, to be horizontally drilled from

a surface location in the NW/4 NE/4 (Unit B) of Section 15, with a first take point in the SW/4

SE/4 (Unit O) of Section 10 and last take point in the NW/4 SE/4 (Unit J) of Section 3.