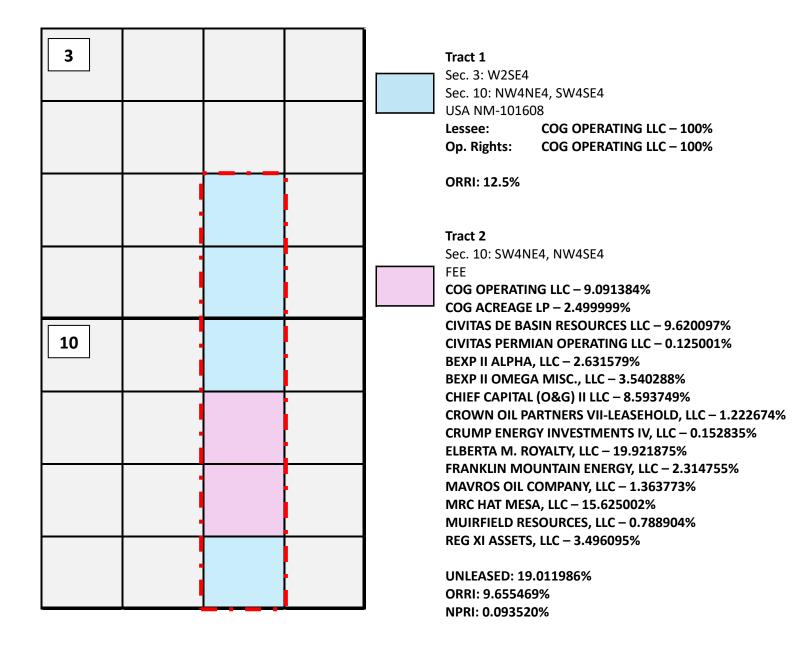

E2 Montera Lease Map
Sections 3 and 10, T25S-R35E, NMPM, Lea County, New Mexico

BEFORE THE OIL CONSERVATION DIVISION
Santa Fe, New Mexico
Exhibit No. C-2
Submitted by: COG Operating LLC
Hearing Date: June 5, 2025

#### **E2 Montera Lease Map**

### Sections 3 and 10, T25S-R35E, NMPM, Lea County, New Mexico

| RECAPITULATION                                                                       |                   |            |  |  |  |  |
|--------------------------------------------------------------------------------------|-------------------|------------|--|--|--|--|
| Party                                                                                | Interest          | Ownership  |  |  |  |  |
| BEXP II ALPHA, LLC                                                                   | WI                | 0.877193%  |  |  |  |  |
| BEXP II OMEGA MISC., LLC                                                             | WI                | 1.180096%  |  |  |  |  |
| CHIEF CAPITAL (O&G) II LLC                                                           | WI                | 2.864583%  |  |  |  |  |
| CIVITAS DE BASIN RESOURCES LLC                                                       | WI                | 3.206699%  |  |  |  |  |
| CIVITAS PERMIAN OPERATING LLC                                                        | WI                | 0.041667%  |  |  |  |  |
| COG ACREAGE LP                                                                       | WI                | 0.833333%  |  |  |  |  |
| COG OPERATING LLC                                                                    | WI                | 69.697128% |  |  |  |  |
| CROWN OIL PARTNERS VII-LEASEHOLD, LLC                                                | WI                | 0.407558%  |  |  |  |  |
| CRUMP ENERGY INVESTMENTS IV, LLC                                                     | WI                | 0.050945%  |  |  |  |  |
| ELBERTA M. ROYALTY, LLC                                                              | WI                | 6.640625%  |  |  |  |  |
| FRANKLIN MOUNTAIN ENERGY, LLC                                                        | WI                | 0.771585%  |  |  |  |  |
| MAVROS OIL COMPANY, LLC                                                              | WI                | 0.454591%  |  |  |  |  |
| MRC HAT MESA, LLC                                                                    | WI                | 5.208334%  |  |  |  |  |
| MUIRFIELD RESOURCES, LLC                                                             | WI                | 0.262968%  |  |  |  |  |
| REG XI ASSETS, LLC                                                                   | WI                | 1.165365%  |  |  |  |  |
| 1836 ROYALTY PARTNERS, LP                                                            | Unleased          | 0.003418%  |  |  |  |  |
| BR2 HOLDINGS, LLC                                                                    | Unleased          | 0.009965%  |  |  |  |  |
| CAYUGA ROYALTIES, LLC                                                                | Unleased          | 0.019780%  |  |  |  |  |
| COERT HOLDINGS I, LLC                                                                | Unleased          | 1.039115%  |  |  |  |  |
| DEBORAH L. MCCRORY, PERSONAL REPRESENTATIVE OF THE ESTATE OF MARY ELIZABETH MCCRORY, |                   | 0.136719%  |  |  |  |  |
| DECEASED                                                                             | Unleased          |            |  |  |  |  |
| ESTATE OF ANN GERTRUDE HARTUNG ELLISON BARR                                          | Unleased          | 0.148810%  |  |  |  |  |
| ESTATE OF ERNIE W. TUNER, DECEASED                                                   | Unleased          | 0.260417%  |  |  |  |  |
| ESTATE OF ROXIE MYRTLE SIMS, DECEASED                                                | Unleased          | 0.297619%  |  |  |  |  |
| ESTATE OF SAMUEL FINIS COLLIER, JR.                                                  | Unleased          | 0.074404%  |  |  |  |  |
| ESTATE OF UTA JANE COLLIER FINDLEY                                                   | Unleased          | 0.297619%  |  |  |  |  |
| ESTATE OF VIRGINIA HOBSON, DECEASED                                                  | Unleased          | 0.390625%  |  |  |  |  |
| HEIRS OF RUBY FOX                                                                    | Unleased          | 0.273437%  |  |  |  |  |
| JUBILEE ROYALTY HOLDINGS                                                             | Unleased          | 0.003092%  |  |  |  |  |
| MARCELLIA GRAYSON SP                                                                 | Unleased          | 0.055804%  |  |  |  |  |
| MILDRED GUINN ANDERSON                                                               | Unleased          | 0.297619%  |  |  |  |  |
| MRC ROYALTIES, LLC                                                                   | Unleased          | 1.562500%  |  |  |  |  |
| NELDA PAT HALEY, SP                                                                  | Unleased          | 0.520833%  |  |  |  |  |
| PATRICIA TIDWELL, SP                                                                 | Unleased          | 0.136719%  |  |  |  |  |
| PREVAIL ENERGY LLC                                                                   | Unleased          | 0.013633%  |  |  |  |  |
| ROGER HARTUNG SP                                                                     | Unleased          | 0.013951%  |  |  |  |  |
| VIPER ENERGY PARTNERS, LLC                                                           | Unleased          | 0.781250%  |  |  |  |  |
| AARON CLAY DILLARD                                                                   | Stranger in title | 0.00%      |  |  |  |  |
| CHAD JACOB DILLARD                                                                   | Stranger in title | 0.00%      |  |  |  |  |
| CHARLYNE WARD                                                                        | Stranger in title | 0.00%      |  |  |  |  |

| ESTATE OF JACK W. SIMS                                            | Stranger in title | 0.00%     |
|-------------------------------------------------------------------|-------------------|-----------|
| ESTATE OF LOWELL CLIFF DILLARD                                    | Stranger in title | 0.00%     |
| ESTATE OF MAX W. SIMS                                             | Stranger in title | 0.00%     |
| ESTATE OF NELL SIMS TOBIN                                         | Stranger in title | 0.00%     |
| ESTATE OF ROBERT W. SIMS                                          | Stranger in title | 0.00%     |
| ESTATE OF TIMOTHY C. HOBSON, DECEASED 1995                        | Stranger in title | 0.00%     |
| JAMES SIMS                                                        | Stranger in title | 0.00%     |
| JEAN RICHELIEU FAETH                                              | Stranger in title | 0.00%     |
| JERI HARTUNG                                                      | Stranger in title | 0.00%     |
| KATY JO LUNDY                                                     | Stranger in title | 0.00%     |
| KENNETH A. COLEMAN, EXECUTOR OF THE ESTATE OF BARBARA ANN COLEMAN | Stranger in title | 0.00%     |
| LAURA LEE SPRINKLE LYTLE                                          | Stranger in title | 0.00%     |
| LONNIE DILLARD                                                    | Stranger in title | 0.00%     |
| MARY DEE SPRINKLE WILLIS                                          | Stranger in title | 0.00%     |
| RANCHITO AD4 LP                                                   | Stranger in title | 0.00%     |
| ROBERT E. LANDRETH                                                | Stranger in title | 0.00%     |
| S. DAVID SPRINKLE                                                 | Stranger in title | 0.00%     |
| STEPHEN DANIEL SPRINKLE                                           | Stranger in title | 0.00%     |
| WILLIAM R. SIMS                                                   | Stranger in title | 0.00%     |
| BR2 HOLDINGS, LLC                                                 | ORRI              | 0.000056% |
| CAYUGA ROYALTIES, LLC                                             | ORRI              | 0.000110% |
| CONSTITUTION RESOURCES II, LP                                     | ORRI              | 0.000021% |
| CROWNROCK MINERALS, L.P.                                          | ORRI              | 0.066250% |
| FRANKLIN MOUNTAIN ROYLATY INVESTMENTS, LLC                        | ORRI              | 0.000464% |
| MONGOOSE MINERALS LLC                                             | ORRI              | 0.001859% |
| MONTICELLO MINERALS, LLC                                          | ORRI              | 0.000019% |
| OAK VALLEY MINERAL AND LAND, LP                                   | ORRI              | 0.000042% |
| OGX ROYALTY FUND                                                  | ORRI              | 0.000417% |
| POST OAK MAVROS II, LLC                                           | ORRI              | 0.000349% |
| PREVAIL ENERGY LLC                                                | ORRI              | 0.000076% |
| SAFEMARK COMPANIES, LLC                                           | ORRI              | 0.000725% |
| SANTO ROYALTY COMPANY, LLC                                        | ORRI              | 0.000417% |
| SITIO PERMIAN, LP                                                 | ORRI              | 0.000417% |
| SORTIDA RESOURCES LLC                                             | ORRI              | 0.000026% |
| VIPER ENERGY PARTNERS, LLC                                        | ORRI              | 0.002614% |
| JOHN P. ATWOOD                                                    | NPRI              | 0.010391% |
| SCOTT R. CLARK                                                    | NPRI              | 0.010391% |
| KEVIN BOURQUE                                                     | NPRI              | 0.010391% |

All parties highlighted are to be pooled

ConocoPhillips 600 W. Illinois Ave. Midland, TX 79701 www.conocophillips.com

BEFORE THE OIL CONSERVATION DIVISION

Santa Fe, New Mexico
Exhibit No. C-3
Submitted by: COG Operating LLC
Hearing Date: June 5, 2025
Case No. 25350