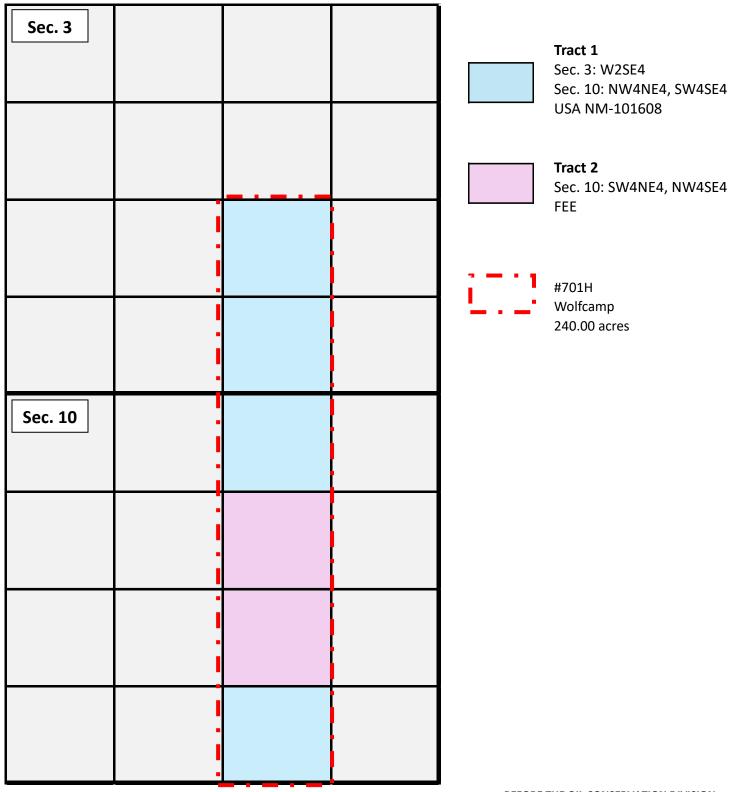

E2 Montera Lease Map
Sections 3 and 10, T25S-R35E, NMPM, Lea County, New Mexico

BEFORE THE OIL CONSERVATION DIVISION
Santa Fe, New Mexico
Exhibit No. C-2
Submitted by: COG Operating LLC
Hearing Date: June 5, 2025

#### **E2 Montera Lease Map**

### Sections 3 and 10, T25S-R35E, NMPM, Lea County, New Mexico

| RECAPITULATION                                                                       |                   |            |  |  |  |  |
|--------------------------------------------------------------------------------------|-------------------|------------|--|--|--|--|
| Party                                                                                | Interest          | Ownership  |  |  |  |  |
| BEXP II ALPHA, LLC                                                                   | WI                | 0.877193%  |  |  |  |  |
| BEXP II OMEGA MISC., LLC                                                             | WI                | 1.180096%  |  |  |  |  |
| CHIEF CAPITAL (O&G) II LLC                                                           | WI                | 2.864583%  |  |  |  |  |
| CIVITAS DE BASIN RESOURCES LLC                                                       | WI                | 3.206699%  |  |  |  |  |
| CIVITAS PERMIAN OPERATING LLC                                                        | WI                | 0.041667%  |  |  |  |  |
| COG ACREAGE LP                                                                       | WI                | 0.833333%  |  |  |  |  |
| COG OPERATING LLC                                                                    | WI                | 69.697128% |  |  |  |  |
| CROWN OIL PARTNERS VII-LEASEHOLD, LLC                                                | WI                | 0.407558%  |  |  |  |  |
| CRUMP ENERGY INVESTMENTS IV, LLC                                                     | WI                | 0.050945%  |  |  |  |  |
| ELBERTA M. ROYALTY, LLC                                                              | WI                | 6.640625%  |  |  |  |  |
| FRANKLIN MOUNTAIN ENERGY, LLC                                                        | WI                | 0.771585%  |  |  |  |  |
| MAVROS OIL COMPANY, LLC                                                              | WI                | 0.454591%  |  |  |  |  |
| MRC HAT MESA, LLC                                                                    | WI                | 5.208334%  |  |  |  |  |
| MUIRFIELD RESOURCES, LLC                                                             | WI                | 0.262968%  |  |  |  |  |
| REG XI ASSETS, LLC                                                                   | WI                | 1.165365%  |  |  |  |  |
| 1836 ROYALTY PARTNERS, LP                                                            | Unleased          | 0.003418%  |  |  |  |  |
| BR2 HOLDINGS, LLC                                                                    | Unleased          | 0.009965%  |  |  |  |  |
| CAYUGA ROYALTIES, LLC                                                                | Unleased          | 0.019780%  |  |  |  |  |
| COERT HOLDINGS I, LLC                                                                | Unleased          | 1.039115%  |  |  |  |  |
| DEBORAH L. MCCRORY, PERSONAL REPRESENTATIVE OF THE ESTATE OF MARY ELIZABETH MCCRORY, |                   | 0.136719%  |  |  |  |  |
| DECEASED                                                                             | Unleased          |            |  |  |  |  |
| ESTATE OF ANN GERTRUDE HARTUNG ELLISON BARR                                          | Unleased          | 0.148810%  |  |  |  |  |
| ESTATE OF ERNIE W. TUNER, DECEASED                                                   | Unleased          | 0.260417%  |  |  |  |  |
| ESTATE OF ROXIE MYRTLE SIMS, DECEASED                                                | Unleased          | 0.297619%  |  |  |  |  |
| ESTATE OF SAMUEL FINIS COLLIER, JR.                                                  | Unleased          | 0.074404%  |  |  |  |  |
| ESTATE OF UTA JANE COLLIER FINDLEY                                                   | Unleased          | 0.297619%  |  |  |  |  |
| ESTATE OF VIRGINIA HOBSON, DECEASED                                                  | Unleased          | 0.390625%  |  |  |  |  |
| HEIRS OF RUBY FOX                                                                    | Unleased          | 0.273437%  |  |  |  |  |
| JUBILEE ROYALTY HOLDINGS                                                             | Unleased          | 0.003092%  |  |  |  |  |
| MARCELLIA GRAYSON SP                                                                 | Unleased          | 0.055804%  |  |  |  |  |
| MILDRED GUINN ANDERSON                                                               | Unleased          | 0.297619%  |  |  |  |  |
| MRC ROYALTIES, LLC                                                                   | Unleased          | 1.562500%  |  |  |  |  |
| NELDA PAT HALEY, SP                                                                  | Unleased          | 0.520833%  |  |  |  |  |
| PATRICIA TIDWELL, SP                                                                 | Unleased          | 0.136719%  |  |  |  |  |
| PREVAIL ENERGY LLC                                                                   | Unleased          | 0.013633%  |  |  |  |  |
| ROGER HARTUNG SP                                                                     | Unleased          | 0.013951%  |  |  |  |  |
| VIPER ENERGY PARTNERS, LLC                                                           | Unleased          | 0.781250%  |  |  |  |  |
| AARON CLAY DILLARD                                                                   | Stranger in title | 0.00%      |  |  |  |  |
| CHAD JACOB DILLARD                                                                   | Stranger in title | 0.00%      |  |  |  |  |
| CHARLYNE WARD                                                                        | Stranger in title | 0.00%      |  |  |  |  |