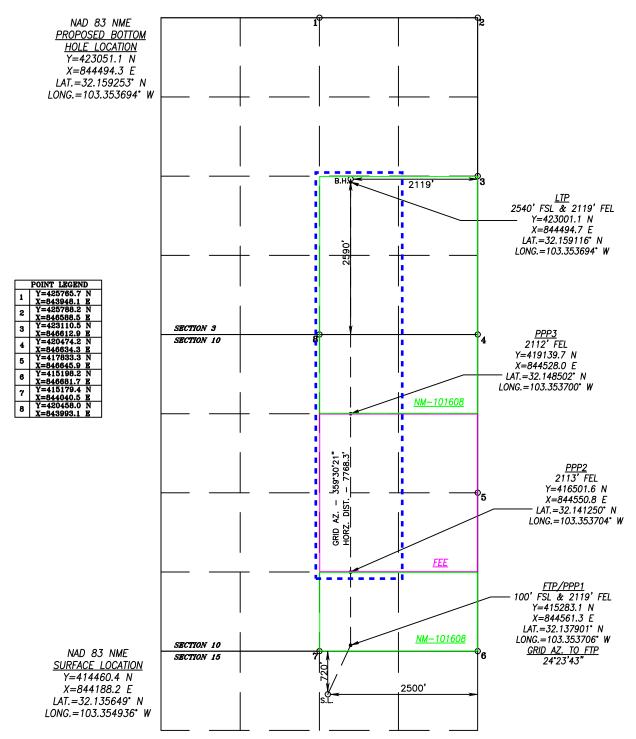

Caroline Frederick

Date

4/30/2025

BEFORE THE OIL CONSERVATION DIVISION

Santa Fe, New Mexico Revised Exhibit No. C-1

|                                                                                                                                                                                         |                                                                                    |                                            |                |                |                                         |                                                                                                                                                                                                 |                               |                                 | Operating LLC                          |            |  |  |
|-----------------------------------------------------------------------------------------------------------------------------------------------------------------------------------------|------------------------------------------------------------------------------------|--------------------------------------------|----------------|----------------|-----------------------------------------|-------------------------------------------------------------------------------------------------------------------------------------------------------------------------------------------------|-------------------------------|---------------------------------|----------------------------------------|------------|--|--|
| <u>C-10</u>                                                                                                                                                                             | <u>2</u>                                                                           |                                            | г              | M.             | State of Nev                            |                                                                                                                                                                                                 |                               |                                 | g Date: June 5, 2025<br>Case no. 25350 |            |  |  |
| Energy, Minerals & Natura OIL CONSERVA                                                                                                                                                  |                                                                                    |                                            |                |                |                                         |                                                                                                                                                                                                 | nent                          |                                 |                                        |            |  |  |
| Submit Electronically Via OCD Permitting  OIL CONSERVAT                                                                                                                                 |                                                                                    |                                            |                |                | ION DIVISION    Initial Submittal       |                                                                                                                                                                                                 |                               |                                 |                                        |            |  |  |
| Via OCD Permitting                                                                                                                                                                      |                                                                                    |                                            |                |                |                                         | Submittal Type:  Amended Report                                                                                                                                                                 |                               |                                 |                                        |            |  |  |
|                                                                                                                                                                                         |                                                                                    |                                            |                |                |                                         |                                                                                                                                                                                                 |                               | Type:                           |                                        | _          |  |  |
|                                                                                                                                                                                         |                                                                                    |                                            |                |                |                                         |                                                                                                                                                                                                 |                               |                                 | ☐ As Drille                            | a          |  |  |
|                                                                                                                                                                                         |                                                                                    |                                            |                |                | WELL LOCAT                              | ION INFORMATION                                                                                                                                                                                 |                               |                                 |                                        |            |  |  |
| API Nu                                                                                                                                                                                  | mber                                                                               |                                            | Pool Code      | 17980          | )   1                                   | Pool Name                                                                                                                                                                                       | e Draw;                       | Wolfer                          | amn                                    |            |  |  |
|                                                                                                                                                                                         | <u>30-025</u>                                                                      | •                                          |                |                | <u> </u>                                | Dogi                                                                                                                                                                                            | blaw,                         | VVOIIC                          |                                        |            |  |  |
| Propert                                                                                                                                                                                 | y Code                                                                             |                                            | Property Na    | ame            | MONT                                    | ERA FEDERAL COM                                                                                                                                                                                 |                               |                                 | Well Number                            | er<br>701H |  |  |
| OGRID                                                                                                                                                                                   | No.                                                                                |                                            | Operator N     | ame            |                                         |                                                                                                                                                                                                 |                               |                                 | Ground Leve                            |            |  |  |
|                                                                                                                                                                                         | 229                                                                                | 137                                        |                |                | COG                                     | OPERATING LLC                                                                                                                                                                                   |                               |                                 |                                        | 219.0'     |  |  |
| Surface                                                                                                                                                                                 | Owner: 🗆 S                                                                         | State 🛚 Fee 🗆                              | Tribal 🗆 Fed   | leral          |                                         | Mineral Owner:                                                                                                                                                                                  | State 💢 Fee 1                 | 🗆 Tribal 🛚                      | Federal                                |            |  |  |
|                                                                                                                                                                                         |                                                                                    |                                            |                |                |                                         |                                                                                                                                                                                                 |                               |                                 |                                        |            |  |  |
|                                                                                                                                                                                         |                                                                                    |                                            |                |                | Surfa                                   | ice Location                                                                                                                                                                                    | ,                             |                                 |                                        |            |  |  |
| UL                                                                                                                                                                                      | Section                                                                            | Township                                   | Range          | Lot            | Ft. from N/S                            | Ft. from E/W                                                                                                                                                                                    | Latitude                      | ]                               | Longitude                              | County     |  |  |
| В                                                                                                                                                                                       | 15                                                                                 | 25-S                                       | 35-E           |                | 720 FNL                                 | 2500 FEL                                                                                                                                                                                        | 32.1356                       | 49°N 1                          | 03.354936°W                            | LEA        |  |  |
|                                                                                                                                                                                         | I                                                                                  | I                                          | I .            | I              | Bottom                                  | Hole Location                                                                                                                                                                                   | 1                             | <u> </u>                        |                                        | ı          |  |  |
| UL                                                                                                                                                                                      | Section                                                                            | Township                                   | Range          | Lot            | Ft. from N/S                            | Ft. from E/W                                                                                                                                                                                    | Latitude                      | ]                               | Longitude                              | County     |  |  |
| J                                                                                                                                                                                       | 3                                                                                  | 25-S                                       | 35-E           |                | 2590 FSL                                | 2119 FEL                                                                                                                                                                                        | 32.1592                       | 52°N 1                          | 03.353694°W                            | LEA        |  |  |
|                                                                                                                                                                                         | <u> </u>                                                                           | 20 5                                       | 00 1           |                | 2000 FSL                                | 2119 FEL                                                                                                                                                                                        | J2.1082                       | ,55 N I                         | 03.333094 W                            | ША         |  |  |
|                                                                                                                                                                                         |                                                                                    |                                            |                | 1              |                                         | 1                                                                                                                                                                                               |                               | ~                               |                                        |            |  |  |
|                                                                                                                                                                                         | ed Acres                                                                           | Infill or Defin                            |                | _              | Well API                                | Overlapping Spacing                                                                                                                                                                             | Unit (Y/N)                    | Consolida                       | tion Code                              |            |  |  |
| 2                                                                                                                                                                                       | 40                                                                                 | Defini                                     | ng             | Pe             | nding 701l                              | H N                                                                                                                                                                                             |                               |                                 |                                        |            |  |  |
| Order N                                                                                                                                                                                 | Numbers.                                                                           |                                            |                |                |                                         | Well setbacks are under Common Ownership: ▼Yes □No                                                                                                                                              |                               |                                 |                                        |            |  |  |
|                                                                                                                                                                                         |                                                                                    |                                            |                |                | W. 1 O                                  | CCD ' (ICOD)                                                                                                                                                                                    |                               |                                 |                                        |            |  |  |
|                                                                                                                                                                                         | T a .:                                                                             | l                                          | T_             | T              | 1                                       | ff Point (KOP)                                                                                                                                                                                  | T                             |                                 |                                        | _          |  |  |
| UL                                                                                                                                                                                      | Section                                                                            | Township                                   | Range          | Lot            | Ft. from N/S                            | Ft. from E/W                                                                                                                                                                                    | Latitude                      | 1                               | Longitude                              | County     |  |  |
| В                                                                                                                                                                                       | 15                                                                                 | 25-S                                       | 35-E           |                | 720 FNL                                 | 2500 FEL                                                                                                                                                                                        | 32.1356                       | 49°N 1                          | 03.354936°W                            | LEA        |  |  |
|                                                                                                                                                                                         |                                                                                    |                                            |                |                | First Ta                                | ke Point (FTP)                                                                                                                                                                                  |                               |                                 |                                        |            |  |  |
| UL                                                                                                                                                                                      | Section                                                                            | Township                                   | Range          | Lot            | Ft. from N/S                            | Ft. from E/W                                                                                                                                                                                    | Latitude                      | ]                               | Longitude                              | County     |  |  |
| О                                                                                                                                                                                       | 10                                                                                 | 25-S                                       | 35-E           |                | 100 FSL                                 | 2119 FEL                                                                                                                                                                                        | 32.1379                       | 01°N 1                          | 03.353706°W                            | LEA        |  |  |
|                                                                                                                                                                                         | 1                                                                                  |                                            | l              |                | Last Ta                                 | ke Point (LTP)                                                                                                                                                                                  | 1                             |                                 |                                        |            |  |  |
| UL                                                                                                                                                                                      | Section                                                                            | Township                                   | Range          | Lot            | Ft. from N/S                            | Ft. from E/W                                                                                                                                                                                    | Latitude                      | 1                               | Longitude                              | County     |  |  |
| J                                                                                                                                                                                       | 3                                                                                  | 25-S                                       | 35-E           |                | 2540 FSL                                |                                                                                                                                                                                                 |                               |                                 | C                                      | ,          |  |  |
| J                                                                                                                                                                                       |                                                                                    | 20-5                                       | 35-E           |                | 2040 FSL                                | 2119 FEL                                                                                                                                                                                        | 32.1591                       | 10-N 1                          | 03.353694°W                            | LEA        |  |  |
|                                                                                                                                                                                         |                                                                                    |                                            |                | 1              |                                         |                                                                                                                                                                                                 | 1 -                           |                                 |                                        |            |  |  |
| Unitize                                                                                                                                                                                 |                                                                                    | ea of Uniform I<br>OM                      | nterest        | Spacing        | Unit Type 🔀 Horiz                       | ontal   Vertical                                                                                                                                                                                | Grou                          | nd Floor Ele                    |                                        | 218.9'     |  |  |
|                                                                                                                                                                                         |                                                                                    | <u> </u>                                   |                |                |                                         |                                                                                                                                                                                                 |                               |                                 | <u> </u>                               | 210.8      |  |  |
| OPERA                                                                                                                                                                                   | TOR CERT                                                                           | IFICATIONS                                 |                |                |                                         | SURVEYOR CERTIFIC                                                                                                                                                                               | CATIONS                       |                                 |                                        |            |  |  |
| 7.7 7                                                                                                                                                                                   | ec a ca                                                                            |                                            |                |                | 1                                       |                                                                                                                                                                                                 |                               |                                 |                                        |            |  |  |
|                                                                                                                                                                                         |                                                                                    | e information cont<br>ef, and, if the well |                |                | plete to the best of<br>vell, that this | I hereby certify that the well location shown on this plat was plotted from field notes of actual surveys made be me or under my supervision, and that the same is true and correct to the best |                               |                                 |                                        |            |  |  |
|                                                                                                                                                                                         |                                                                                    | ns a working inter<br>bottom hole local    |                |                |                                         | of my belief.                                                                                                                                                                                   | in any original con-          | ,                               | DL.                                    | HARCROMEY  |  |  |
|                                                                                                                                                                                         |                                                                                    |                                            |                |                | s wen an inis<br>r unleased mineral     |                                                                                                                                                                                                 |                               |                                 | CXX                                    | MEV        |  |  |
|                                                                                                                                                                                         | or to a volunta<br>by the division.                                                |                                            | nent or a comp | ılsory pooling | g order heretofore                      |                                                                                                                                                                                                 |                               |                                 |                                        | C          |  |  |
|                                                                                                                                                                                         | •                                                                                  |                                            |                |                |                                         |                                                                                                                                                                                                 |                               |                                 | = ( \ ( <sub>1</sub>                   | 7777       |  |  |
| If this well is a horizontal well, I further certify that this organization has received the consent of at least one lessee or owner of a working interest or unleased mineral interest |                                                                                    |                                            |                |                |                                         |                                                                                                                                                                                                 | 13/                           |                                 |                                        |            |  |  |
| in each tract (in the target pool or formation) in which any part of the well's completed                                                                                               |                                                                                    |                                            |                |                |                                         |                                                                                                                                                                                                 | LICENSE                       | 7777) XX                        |                                        |            |  |  |
| interval                                                                                                                                                                                | interval will be located or obtained a compulsory pooling order from the division. |                                            |                |                | Ch 121                                  |                                                                                                                                                                                                 |                               |                                 |                                        |            |  |  |
|                                                                                                                                                                                         |                                                                                    |                                            |                |                |                                         |                                                                                                                                                                                                 |                               | Chad Harrow 2/28/25 POFESSIONAL |                                        |            |  |  |
| Signatur                                                                                                                                                                                |                                                                                    |                                            |                |                |                                         | Chad Hard                                                                                                                                                                                       | now                           | 2/28/2                          | .5 The                                 | SSIONA     |  |  |
| Signatur                                                                                                                                                                                | e                                                                                  | -a. Dave                                   | Date           | 2/10/20        | 025                                     | Signature and Seal of Profess                                                                                                                                                                   | sional Suveyor                | 2/28/2                          | :5                                     | SSIONA     |  |  |
| Signatur                                                                                                                                                                                | e                                                                                  | e Reye                                     | Date 25        | 3/10/2         | 025                                     | Signature and Seal of Profess                                                                                                                                                                   | sional Suveyor                | <u>2/28/2</u>                   | 25 OFE                                 | SSIONA     |  |  |
| Printed 1                                                                                                                                                                               | °Mayt                                                                              |                                            | es .           | 3/10/20        | 025                                     | Signature and Seal of Profess  Certificate Number                                                                                                                                               | sional Suveyor  Date of Surve |                                 | 25                                     | SSIONA     |  |  |
|                                                                                                                                                                                         | °Mayt                                                                              | e Reye                                     | es .           | 3/10/2         | 025                                     |                                                                                                                                                                                                 |                               | гу                              |                                        |            |  |  |
| Printed 1                                                                                                                                                                               | Mayt                                                                               | ayte Rey                                   | es             |                | 025<br>illips.com                       |                                                                                                                                                                                                 |                               | FEBRUA                          | NRY 21, 20                             |            |  |  |

This grid represents a standard section. You may superimpose a non-standard section, or larger area, over this grid. Operators must outline the dedicated acreage in a red box, clearly show the well surface location and bottom hole location, if it is directionally drilled, with the dimensions from the section lines in the cardinal directions. If this is a horizontal wellbore show on this plat the location of the First Take Point and Last Take Point, and the point within the Completed interval (other than the First Take Point or Last Take Point) that is closest to any outer boundary of the tract.

Surveyors shall use the latest United States government survey or dependent resurvey. Well locations will be in reference to the New Mexico Principal Meridian. If the land is not surveyed, contact the OCD Engineering Bureau. Independent subdivision surveys will not be acceptable.