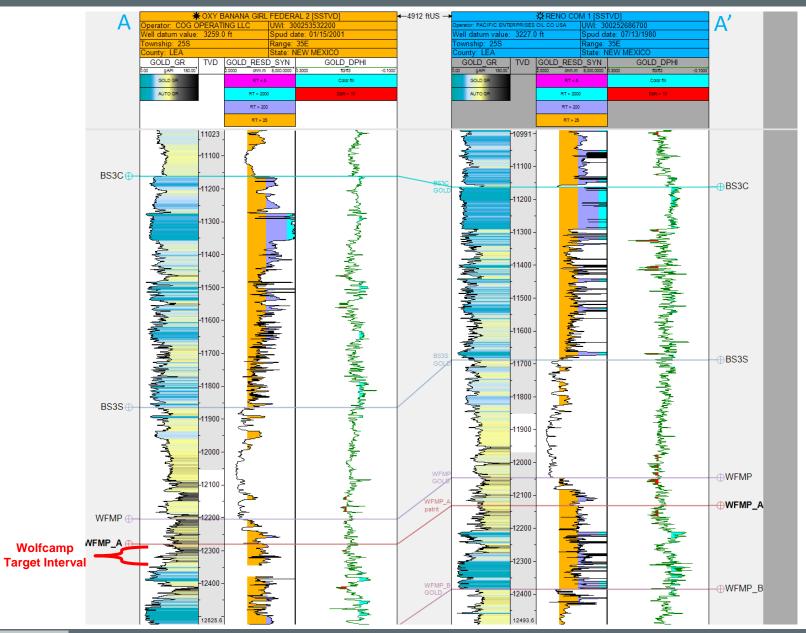

on, approval of this application is in the best interest of conservation, the prevention of waste, and protection of correlative rights.
- COG Exhibits D-1 through D-4 were either prepared by me or compiled under my direction and supervision.
- 12. I affirm under penalty of perjury under the laws of the State of New Mexico that the foregoing statements are true and correct. I understand that this self-affirmed statement will be used as written testimony in this case. This statement is made on the date next to my signature below.

Tyler Patrick

Date

# Montera Federal Com (Wolfcamp) 702H





ConocoPhillips

# Wolfcamp Subsea Structure Map





ConocoPhillips

6/4/2025 8:08:55 AM

# Wolfcamp Subsea Structure Map





ConocoPhillips

6/4/2025 8:08:55 AM

# Montera Federal Com Section A-A'



BEFORE THE OIL CONSERVATION DIVISION
Santa Fe, New Mexico
Exhibit No. D-4
Submitted by: COG Operating LLC
Hearing Date: June 5, 2025
Case No. 25351



STATE OF NEW MEXICO ENERGY, MINERALS AND NATURAL RESOURCES DEPARTMENT OIL CONSERVATION DIVISION

APPLICATION OF COG OPERATING LLC FOR COMPULSORY POOLING, LEA COUNTY, NEW MEXICO.

**CASE NO. 25351** 

SELF-AFFIRMED STATEMENT OF ADAM G. RANKIN

1. I am attorney in fact and authorized representative of COG Operating, LLC

("COG") the Applicant herein. I have personal knowledge of the matter addressed herein and am

competent to provide this self-affirmed statement.

2. The above-referenced application and notice of the hearing on this application was

sent by certified mail to the locatable affected parties on the date set forth in the letter