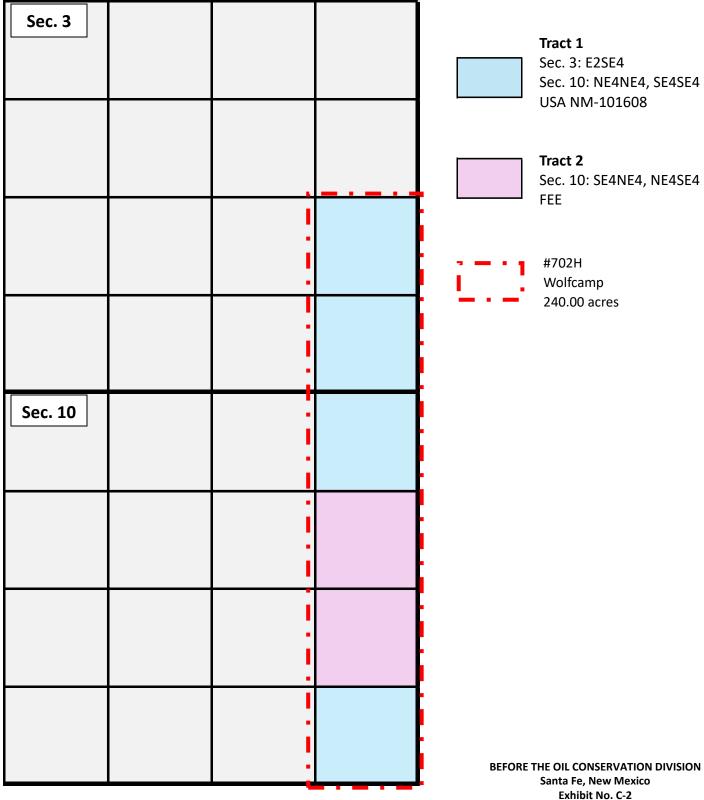

E2 Montera Lease Map
Sections 3 and 10, T25S-R35E, NMPM, Lea County, New Mexico

Santa Fe, New Mexico
Exhibit No. C-2
Submitted by: COG Operating LLC
Hearing Date: June 5, 2025
Case No. 25351

#### **E2 Montera Lease Map**

#### Sections 3 and 10, T25S-R35E, NMPM, Lea County, New Mexico

| RECAPITULATION                                                                       |                   |            |
|--------------------------------------------------------------------------------------|-------------------|------------|
| Party                                                                                | Interest          | Ownership  |
| BEXP II ALPHA, LLC                                                                   | WI                | 0.877193%  |
| BEXP II OMEGA MISC., LLC                                                             | WI                | 1.180096%  |
| CHIEF CAPITAL (O&G) II LLC                                                           | WI                | 2.864583%  |
| CIVITAS DE BASIN RESOURCES LLC                                                       | WI                | 3.206699%  |
| CIVITAS PERMIAN OPERATING LLC                                                        | WI                | 0.041667%  |
| COG ACREAGE LP                                                                       | WI                | 0.833333%  |
| COG OPERATING LLC                                                                    | WI                | 69.697128% |
| CROWN OIL PARTNERS VII-LEASEHOLD, LLC                                                | WI                | 0.407558%  |
| CRUMP ENERGY INVESTMENTS IV, LLC                                                     | WI                | 0.050945%  |
| ELBERTA M. ROYALTY, LLC                                                              | WI                | 6.640625%  |
| FRANKLIN MOUNTAIN ENERGY, LLC                                                        | WI                | 0.771585%  |
| MAVROS OIL COMPANY, LLC                                                              | WI                | 0.454591%  |
| MRC HAT MESA, LLC                                                                    | WI                | 5.208334%  |
| MUIRFIELD RESOURCES, LLC                                                             | WI                | 0.262968%  |
| REG XI ASSETS, LLC                                                                   | WI                | 1.165365%  |
| 1836 ROYALTY PARTNERS, LP                                                            | Unleased          | 0.003418%  |
| BR2 HOLDINGS, LLC                                                                    | Unleased          | 0.009965%  |
| CAYUGA ROYALTIES, LLC                                                                | Unleased          | 0.019780%  |
| COERT HOLDINGS I, LLC                                                                | Unleased          | 1.039115%  |
| DEBORAH L. MCCRORY, PERSONAL REPRESENTATIVE OF THE ESTATE OF MARY ELIZABETH MCCRORY, |                   | 0.136719%  |
| DECEASED                                                                             | Unleased          |            |
| ESTATE OF ANN GERTRUDE HARTUNG ELLISON BARR                                          | Unleased          | 0.148810%  |
| ESTATE OF ERNIE W. TUNER, DECEASED                                                   | Unleased          | 0.260417%  |
| ESTATE OF ROXIE MYRTLE SIMS, DECEASED                                                | Unleased          | 0.297619%  |
| ESTATE OF SAMUEL FINIS COLLIER, JR.                                                  | Unleased          | 0.074404%  |
| ESTATE OF UTA JANE COLLIER FINDLEY                                                   | Unleased          | 0.297619%  |
| ESTATE OF VIRGINIA HOBSON, DECEASED                                                  | Unleased          | 0.390625%  |
| HEIRS OF RUBY FOX                                                                    | Unleased          | 0.273437%  |
| JUBILEE ROYALTY HOLDINGS                                                             | Unleased          | 0.003092%  |
| MARCELLIA GRAYSON SP                                                                 | Unleased          | 0.055804%  |
| MILDRED GUINN ANDERSON                                                               | Unleased          | 0.297619%  |
| MRC ROYALTIES, LLC                                                                   | Unleased          | 1.562500%  |
| NELDA PAT HALEY, SP                                                                  | Unleased          | 0.520833%  |
| PATRICIA TIDWELL, SP                                                                 | Unleased          | 0.136719%  |
| PREVAIL ENERGY LLC                                                                   | Unleased          | 0.013633%  |
| ROGER HARTUNG SP                                                                     | Unleased          | 0.013951%  |
| VIPER ENERGY PARTNERS, LLC                                                           | Unleased          | 0.781250%  |
| AARON CLAY DILLARD                                                                   | Stranger in title | 0.00%      |
| CHAD JACOB DILLARD                                                                   | Stranger in title | 0.00%      |
| CHARLYNE WARD                                                                        | Stranger in title | 0.00%      |