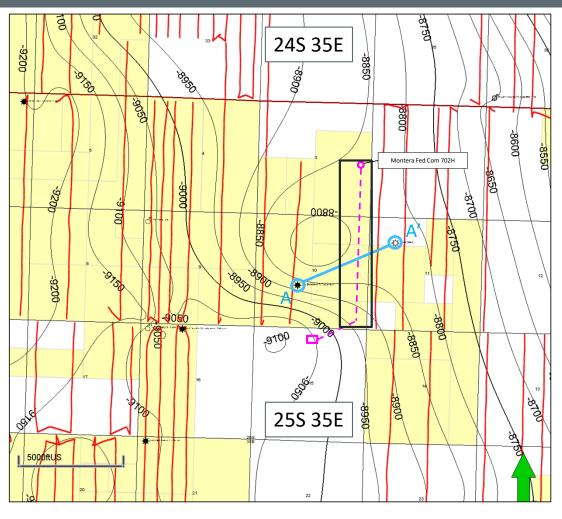

E2 Montera Lease Map
Sections 3 and 10, T25S-R35E, NMPM, Lea County, New Mexico

Santa Fe, New Mexico
Exhibit No. C-2
Submitted by: COG Operating LLC
Hearing Date: June 5, 2025
Case No. 25351

#### **E2 Montera Lease Map**

#### Sections 3 and 10, T25S-R35E, NMPM, Lea County, New Mexico

| RECAPITULATION                                                                       |                   |            |
|--------------------------------------------------------------------------------------|-------------------|------------|
| Party                                                                                | Interest          | Ownership  |
| BEXP II ALPHA, LLC                                                                   | WI                | 0.877193%  |
| BEXP II OMEGA MISC., LLC                                                             | WI                | 1.180096%  |
| CHIEF CAPITAL (O&G) II LLC                                                           | WI                | 2.864583%  |
| CIVITAS DE BASIN RESOURCES LLC                                                       | WI                | 3.206699%  |
| CIVITAS PERMIAN OPERATING LLC                                                        | WI                | 0.041667%  |
| COG ACREAGE LP                                                                       | WI                | 0.833333%  |
| COG OPERATING LLC                                                                    | WI                | 69.697128% |
| CROWN OIL PARTNERS VII-LEASEHOLD, LLC                                                | WI                | 0.407558%  |
| CRUMP ENERGY INVESTMENTS IV, LLC                                                     | WI                | 0.050945%  |
| ELBERTA M. ROYALTY, LLC                                                              | WI                | 6.640625%  |
| FRANKLIN MOUNTAIN ENERGY, LLC                                                        | WI                | 0.771585%  |
| MAVROS OIL COMPANY, LLC                                                              | WI                | 0.454591%  |
| MRC HAT MESA, LLC                                                                    | WI                | 5.208334%  |
| MUIRFIELD RESOURCES, LLC                                                             | WI                | 0.262968%  |
| REG XI ASSETS, LLC                                                                   | WI                | 1.165365%  |
| 1836 ROYALTY PARTNERS, LP                                                            | Unleased          | 0.003418%  |
| BR2 HOLDINGS, LLC                                                                    | Unleased          | 0.009965%  |
| CAYUGA ROYALTIES, LLC                                                                | Unleased          | 0.019780%  |
| COERT HOLDINGS I, LLC                                                                | Unleased          | 1.039115%  |
| DEBORAH L. MCCRORY, PERSONAL REPRESENTATIVE OF THE ESTATE OF MARY ELIZABETH MCCRORY, |                   | 0.136719%  |
| DECEASED                                                                             | Unleased          |            |
| ESTATE OF ANN GERTRUDE HARTUNG ELLISON BARR                                          | Unleased          | 0.148810%  |
| ESTATE OF ERNIE W. TUNER, DECEASED                                                   | Unleased          | 0.260417%  |
| ESTATE OF ROXIE MYRTLE SIMS, DECEASED                                                | Unleased          | 0.297619%  |
| ESTATE OF SAMUEL FINIS COLLIER, JR.                                                  | Unleased          | 0.074404%  |
| ESTATE OF UTA JANE COLLIER FINDLEY                                                   | Unleased          | 0.297619%  |
| ESTATE OF VIRGINIA HOBSON, DECEASED                                                  | Unleased          | 0.390625%  |
| HEIRS OF RUBY FOX                                                                    | Unleased          | 0.273437%  |
| JUBILEE ROYALTY HOLDINGS                                                             | Unleased          | 0.003092%  |
| MARCELLIA GRAYSON SP                                                                 | Unleased          | 0.055804%  |
| MILDRED GUINN ANDERSON                                                               | Unleased          | 0.297619%  |
| MRC ROYALTIES, LLC                                                                   | Unleased          | 1.562500%  |
| NELDA PAT HALEY, SP                                                                  | Unleased          | 0.520833%  |
| PATRICIA TIDWELL, SP                                                                 | Unleased          | 0.136719%  |
| PREVAIL ENERGY LLC                                                                   | Unleased          | 0.013633%  |
| ROGER HARTUNG SP                                                                     | Unleased          | 0.013951%  |
| VIPER ENERGY PARTNERS, LLC                                                           | Unleased          | 0.781250%  |
| AARON CLAY DILLARD                                                                   | Stranger in title | 0.00%      |
| CHAD JACOB DILLARD                                                                   | Stranger in title | 0.00%      |
| CHARLYNE WARD                                                                        | Stranger in title | 0.00%      |