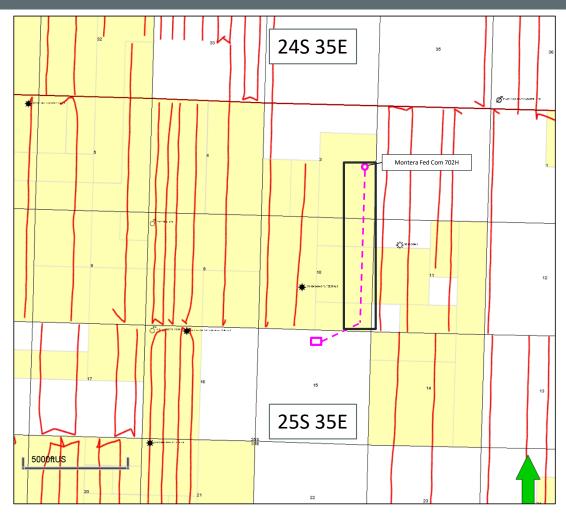

to the Montera Federal Com #702H well, to be horizontally drilled from a surface location in the

N/2 NE/4 of Section 15, with a first take point in the SE/4 SE/4 (Unit O) of Section 10 and last

take point in the NE/4 SE/4 (Unit I) of Section 3.

(505) 988-4421

(505) 983-6043 Facsimile

mfeldewert@hollandhart.com

agrankin@hollandhart.com

pmvance@hollandhart.com

ATTORNEYS FOR COG OPERATING LLC

CASE :

**Application of COG Operating LLC for Compulsory Pooling, Lea County, New Mexico.** Applicant in the above-styled cause seeks an order pooling all uncommitted interest owners in the Wolfcamp formation underlying a standard 240-acre, more or less, horizontal well spacing unit comprised of the E/2 SE/2 of Section 3 and the E/2 E/2 of Section 10, Township 25 South, Range 35 East, NMPM, Lea County, New Mexico. Applicant seeks to initially dedicate the above-referenced horizontal spacing unit to the **Montera Federal Com #702H** well, to be horizontally drilled from a surface location in the N/2 NE/4 of Section 15, with a first take point in the SE/4 SE/4 (Unit O) of Section 10 and last take point in the NE/4 SE/4 (Unit I) of Section 3. Said area is located approximately 9 miles northwest of Jal, New Mexico.

and dedicate the unit to the Montera Federal Com #702H well, to be horizontally drilled from a

surface location in the NW/4 NE/4 (Unit B) of Section 15, with a first take point in the SE/4 SE/4

(Unit P) of Section 10 and last take point in the NE/4 SE/4 (Unit I) of Section 3.

Montera Federal Com #702H, to be drilled to a depth sufficient to test the Wolfcamp formation at an approximate total vertical depth of 12,300 feet. The surface hole

location for this well will be located in the S2 of Section 10, T25S-R35E. The first take point for this well is at approximately 100' FSL, 521' FEL of Section 10, and the last take point is at approximately 2,540' FSL, 521' FEL of Section 3. The bottom hole location is approximated to be 2,590' FSL, 521' FEL of Section 3. The dedicated horizontal spacing unit will be the E2SE4 of Section 3 and the E2E2 of Section 10, T25S-R35E, Lea County, New Mexico. The total estimated cost to drill and complete said well is \$10,521,457.00, as shown on the attached Authority for Expenditure ("AFE").