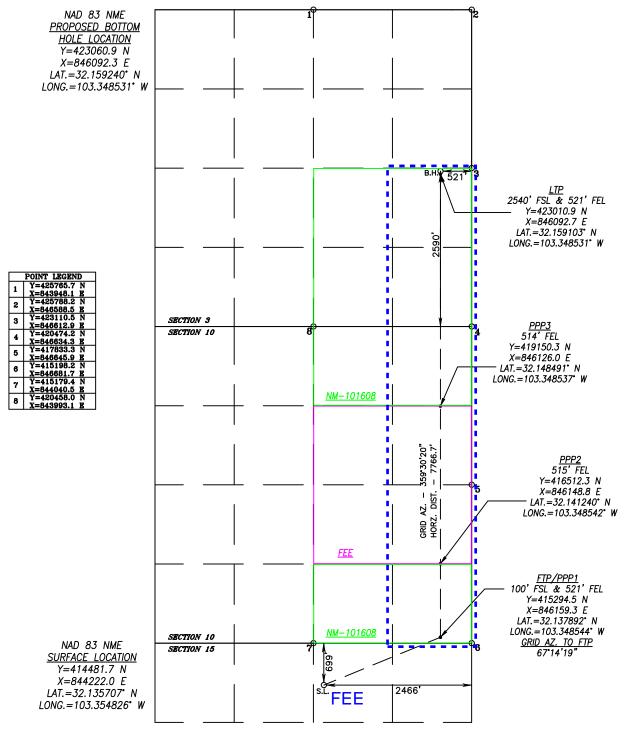

to the Montera Federal Com #702H well, to be horizontally drilled from a surface location in the

N/2 NE/4 of Section 15, with a first take point in the SE/4 SE/4 (Unit O) of Section 10 and last

take point in the NE/4 SE/4 (Unit I) of Section 3.

and dedicate the unit to the Montera Federal Com #702H well, to be horizontally drilled from a

surface location in the NW/4 NE/4 (Unit B) of Section 15, with a first take point in the SE/4 SE/4

(Unit P) of Section 10 and last take point in the NE/4 SE/4 (Unit I) of Section 3.

# BEFORE THE OIL CONSERVATION DIVISION Santa Fe, New Mexico

| <u>C-10</u>                                                                                                                                                                                                                                                                                                                                                                                                                                                                                                                                                          | 2                             |                 | En           |                                                                            |                                                                       | ral Resources Department Case No. 25351 |                     |                     |                        |  |  |
|----------------------------------------------------------------------------------------------------------------------------------------------------------------------------------------------------------------------------------------------------------------------------------------------------------------------------------------------------------------------------------------------------------------------------------------------------------------------------------------------------------------------------------------------------------------------|-------------------------------|-----------------|--------------|----------------------------------------------------------------------------|-----------------------------------------------------------------------|-----------------------------------------|---------------------|---------------------|------------------------|--|--|
| Submit Electronically Via OCD Permitting  OIL CONSERVAT                                                                                                                                                                                                                                                                                                                                                                                                                                                                                                              |                               |                 |              |                                                                            | . CONSERVAT                                                           | TION DIVISION                           |                     |                     | ıbmittal               |  |  |
|                                                                                                                                                                                                                                                                                                                                                                                                                                                                                                                                                                      |                               |                 |              |                                                                            |                                                                       |                                         | Submit<br>Type:     | tal                 | ☐ Amended Report       |  |  |
|                                                                                                                                                                                                                                                                                                                                                                                                                                                                                                                                                                      |                               |                 |              |                                                                            |                                                                       |                                         | Type.               | ☐ As Drille         | d                      |  |  |
|                                                                                                                                                                                                                                                                                                                                                                                                                                                                                                                                                                      |                               |                 |              |                                                                            | WELL LOCAT                                                            | TION INFORMATION                        |                     |                     |                        |  |  |
| API Nu                                                                                                                                                                                                                                                                                                                                                                                                                                                                                                                                                               | mber<br><mark>30-025</mark> - | -               | Pool Code    | 1798                                                                       | 0                                                                     | Pool Name Dogie                         | Draw; Wolfca        | amp                 |                        |  |  |
| Property                                                                                                                                                                                                                                                                                                                                                                                                                                                                                                                                                             | y Code                        |                 | Property N   | ame                                                                        | MONT                                                                  | ERA FEDERAL COM                         |                     | Well Numbe          | er<br><b>702H</b>      |  |  |
| OGRID                                                                                                                                                                                                                                                                                                                                                                                                                                                                                                                                                                | No. 22913                     | 7               | Operator N   | ame                                                                        | COG                                                                   | OPERATING LLC                           |                     | Ground Lev          | el Elevation<br>218.9' |  |  |
| Surface                                                                                                                                                                                                                                                                                                                                                                                                                                                                                                                                                              |                               | State 🛛 Fee 🗆   | Tribal 🗆 Fed | deral                                                                      |                                                                       | Mineral Owner: □                        | State X Fee Tribal  | <del></del>         |                        |  |  |
|                                                                                                                                                                                                                                                                                                                                                                                                                                                                                                                                                                      |                               |                 |              |                                                                            | Surf                                                                  | ace Location                            |                     |                     |                        |  |  |
| UL                                                                                                                                                                                                                                                                                                                                                                                                                                                                                                                                                                   | Section                       | Township        | Range        | Lot                                                                        | Ft. from N/S                                                          | Ft. from E/W                            | Latitude            | Longitude           | County                 |  |  |
| В                                                                                                                                                                                                                                                                                                                                                                                                                                                                                                                                                                    | 15                            | 25-S            | 35-E         |                                                                            | 699 FNL                                                               | 2466 FEL                                | 32.135707°N         | 103.354826°W        | LEA                    |  |  |
|                                                                                                                                                                                                                                                                                                                                                                                                                                                                                                                                                                      | I                             | l               | 1            | 1                                                                          | Bottom                                                                | Hole Location                           |                     | <u> </u>            |                        |  |  |
| UL                                                                                                                                                                                                                                                                                                                                                                                                                                                                                                                                                                   | Section                       | Township        | Range        | Lot                                                                        | Ft. from N/S                                                          | Ft. from E/W                            | Latitude            | Longitude           | County                 |  |  |
| I                                                                                                                                                                                                                                                                                                                                                                                                                                                                                                                                                                    | 3                             | 25-S            | 35-E         |                                                                            | 2590 FSL                                                              | 521 FEL                                 | 32.159240°N         | 103.348531°W        | LEA                    |  |  |
|                                                                                                                                                                                                                                                                                                                                                                                                                                                                                                                                                                      | l                             | l               | 1            | 1                                                                          |                                                                       |                                         |                     |                     |                        |  |  |
| Dedicat                                                                                                                                                                                                                                                                                                                                                                                                                                                                                                                                                              | ed Acres                      | Infill or Defi  | ning Well    | Defining                                                                   | g Well API                                                            | Overlapping Spacing                     | Unit (Y/N) Consoli  | dation Code         |                        |  |  |
| 24                                                                                                                                                                                                                                                                                                                                                                                                                                                                                                                                                                   | 10                            | Defini          | ng           | Pen                                                                        | ding 702H                                                             | N                                       |                     |                     |                        |  |  |
| Order N                                                                                                                                                                                                                                                                                                                                                                                                                                                                                                                                                              | lumbers.                      |                 |              |                                                                            |                                                                       | Well setbacks are un                    | der Common Ownershi | p: <b>⊠</b> Yes □No |                        |  |  |
|                                                                                                                                                                                                                                                                                                                                                                                                                                                                                                                                                                      |                               |                 |              |                                                                            | Kick O                                                                | off Point (KOP)                         |                     |                     |                        |  |  |
| UL                                                                                                                                                                                                                                                                                                                                                                                                                                                                                                                                                                   | Section                       | Township        | Range        | Lot                                                                        | Ft. from N/S                                                          | Ft. from E/W                            | Latitude            | Longitude           | County                 |  |  |
| В                                                                                                                                                                                                                                                                                                                                                                                                                                                                                                                                                                    | 15                            | 25-S            | 35-E         |                                                                            | 699 FNL                                                               | 2466 FEL                                | 32.135707°N         | 103.354826°W        | LEA                    |  |  |
|                                                                                                                                                                                                                                                                                                                                                                                                                                                                                                                                                                      |                               |                 | <u> </u>     |                                                                            | First Ta                                                              | ake Point (FTP)                         |                     |                     |                        |  |  |
| UL                                                                                                                                                                                                                                                                                                                                                                                                                                                                                                                                                                   | Section                       | Township        | Range        | Lot                                                                        | Ft. from N/S                                                          | Ft. from E/W                            | Latitude            | Longitude           | County                 |  |  |
| P                                                                                                                                                                                                                                                                                                                                                                                                                                                                                                                                                                    | 10                            | 25-S            | 35-E         |                                                                            | 100 FSL                                                               | 521 FEL                                 | 32.137892°N         | 103.348544°W        | LEA                    |  |  |
|                                                                                                                                                                                                                                                                                                                                                                                                                                                                                                                                                                      | l                             | l               | 1            | 1                                                                          | Last Ta                                                               | ake Point (LTP)                         | 1                   |                     |                        |  |  |
| UL                                                                                                                                                                                                                                                                                                                                                                                                                                                                                                                                                                   | Section                       | Township        | Range        | Lot                                                                        | Ft. from N/S                                                          | Ft. from E/W                            | Latitude            | Longitude           | County                 |  |  |
| I                                                                                                                                                                                                                                                                                                                                                                                                                                                                                                                                                                    | 3                             | 25-S            | 35-E         |                                                                            | 2540 FSL                                                              | 521 FEL                                 | 32.159103°N         | 103.348531°W        | LEA                    |  |  |
|                                                                                                                                                                                                                                                                                                                                                                                                                                                                                                                                                                      |                               |                 |              |                                                                            | 1                                                                     | <u>'</u>                                |                     |                     |                        |  |  |
| Unitize                                                                                                                                                                                                                                                                                                                                                                                                                                                                                                                                                              |                               | ea of Uniform I | nterest      | Spacing                                                                    | Unit Type 🔀 Horiz                                                     | zontal   Vertical                       | Ground Floor I      |                     | 3218.9'                |  |  |
| OPER A                                                                                                                                                                                                                                                                                                                                                                                                                                                                                                                                                               | TOR CERT                      | IFICATIONS      |              |                                                                            |                                                                       | SURVEYOR CERTIFIC                       | CATIONS             |                     |                        |  |  |
|                                                                                                                                                                                                                                                                                                                                                                                                                                                                                                                                                                      |                               |                 |              |                                                                            | 1 1                                                                   |                                         |                     |                     |                        |  |  |
| I hereby certify that the information contained herein is true and complete to the best of my knowledge and belief, and, if the well is a vertical or directional well, that this organization either owns a working interest or unleased mineral interest in the land including the proposed bottom hole location or has a right to drill this well at this location pursuant to a contract with an owner of a working interest or unleased mineral interest, or to a voluntary pooling agreement or a compulsory pooling order heretofore entered by the division. |                               |                 |              | I hereby certify that the we<br>surveys made be me or un-<br>of my belief. | ell location shown on this <sub>l</sub><br>der my supervision, and th | at the same is true d                   | MEXICAN             |                     |                        |  |  |
| If this well is a horizontal well, I further certify that this organization has received the consent of at least one lessee or owner of a working interest or unleased mineral interest in each tract (in the target pool or formation) in which any part of the well's completed interval will be located or obtained a compulsory pooling order from the division.                                                                                                                                                                                                 |                               |                 |              | Chad Hari                                                                  | /ww 2/28/                                                             | SEN3.                                   | 77777 80 AV         |                     |                        |  |  |
| Signatur                                                                                                                                                                                                                                                                                                                                                                                                                                                                                                                                                             | Mayte                         | e Reye          | Date 5       | 3/10/2                                                                     | 025                                                                   | Signature and Seal of Profes            |                     | _ <del></del>       |                        |  |  |
| Printed 1                                                                                                                                                                                                                                                                                                                                                                                                                                                                                                                                                            | Name M                        | ayte Rey        | /es          |                                                                            |                                                                       | Certificate Number                      | Date of Survey      | JARY 21, 20         | 25                     |  |  |
| Email Address                                                                                                                                                                                                                                                                                                                                                                                                                                                                                                                                                        |                               |                 |              |                                                                            |                                                                       | 17777                                   | W.O.#25-149         | DRAWN BY: WN        | PAGE 1 OF 2            |  |  |