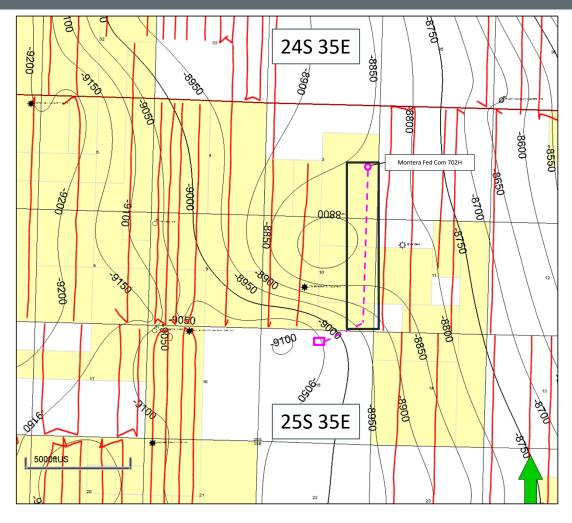

to the Montera Federal Com #702H well, to be horizontally drilled from a surface location in the

N/2 NE/4 of Section 15, with a first take point in the SE/4 SE/4 (Unit O) of Section 10 and last

take point in the NE/4 SE/4 (Unit I) of Section 3.

(505) 988-4421

(505) 983-6043 Facsimile

mfeldewert@hollandhart.com

agrankin@hollandhart.com

pmvance@hollandhart.com

ATTORNEYS FOR COG OPERATING LLC

CASE :

**Application of COG Operating LLC for Compulsory Pooling, Lea County, New Mexico.** Applicant in the above-styled cause seeks an order pooling all uncommitted interest owners in the Wolfcamp formation underlying a standard 240-acre, more or less, horizontal well spacing unit comprised of the E/2 SE/2 of Section 3 and the E/2 E/2 of Section 10, Township 25 South, Range 35 East, NMPM, Lea County, New Mexico. Applicant seeks to initially dedicate the above-referenced horizontal spacing unit to the **Montera Federal Com #702H** well, to be horizontally drilled from a surface location in the N/2 NE/4 of Section 15, with a first take point in the SE/4 SE/4 (Unit O) of Section 10 and last take point in the NE/4 SE/4 (Unit I) of Section 3. Said area is located approximately 9 miles northwest of Jal, New Mexico.

and dedicate the unit to the Montera Federal Com #702H well, to be horizontally drilled from a

surface location in the NW/4 NE/4 (Unit B) of Section 15, with a first take point in the SE/4 SE/4

(Unit P) of Section 10 and last take point in the NE/4 SE/4 (Unit I) of Section 3.

Montera Federal Com #702H, to be drilled to a depth sufficient to test the Wolfcamp formation at an approximate total vertical depth of 12,300 feet. The surface hole

location for this well will be located in the S2 of Section 10, T25S-R35E. The first take point for this well is at approximately 100' FSL, 521' FEL of Section 10, and the last take point is at approximately 2,540' FSL, 521' FEL of Section 3. The bottom hole location is approximated to be 2,590' FSL, 521' FEL of Section 3. The dedicated horizontal spacing unit will be the E2SE4 of Section 3 and the E2E2 of Section 10, T25S-R35E, Lea County, New Mexico. The total estimated cost to drill and complete said well is \$10,521,457.00, as shown on the attached Authority for Expenditure ("AFE").