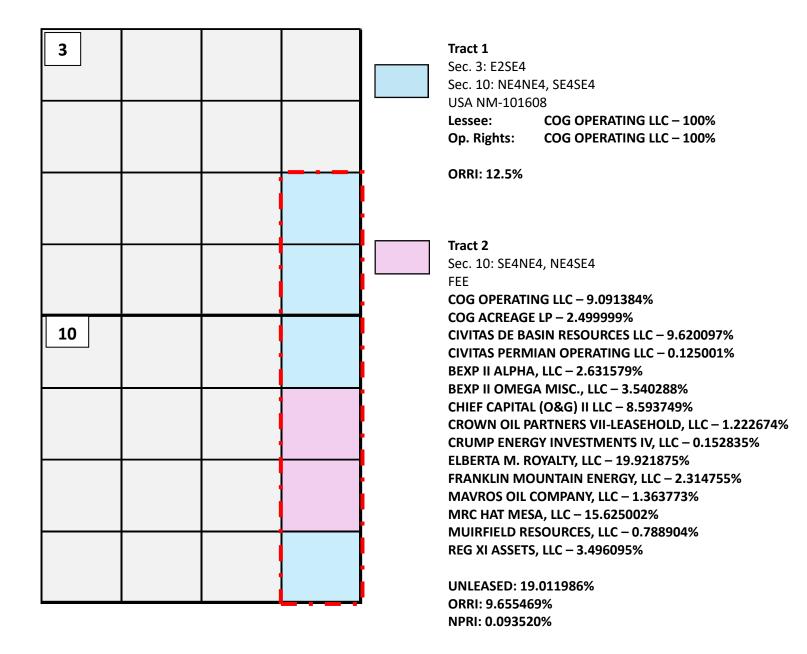

#### Sections 3 and 10, T25S-R35E, NMPM, Lea County, New Mexico

| RECAPITULATION                                                                       |                   |            |
|--------------------------------------------------------------------------------------|-------------------|------------|
| Party                                                                                | Interest          | Ownership  |
| BEXP II ALPHA, LLC                                                                   | WI                | 0.877193%  |
| BEXP II OMEGA MISC., LLC                                                             | WI                | 1.180096%  |
| CHIEF CAPITAL (O&G) II LLC                                                           | WI                | 2.864583%  |
| CIVITAS DE BASIN RESOURCES LLC                                                       | WI                | 3.206699%  |
| CIVITAS PERMIAN OPERATING LLC                                                        | WI                | 0.041667%  |
| COG ACREAGE LP                                                                       | WI                | 0.833333%  |
| COG OPERATING LLC                                                                    | WI                | 69.697128% |
| CROWN OIL PARTNERS VII-LEASEHOLD, LLC                                                | WI                | 0.407558%  |
| CRUMP ENERGY INVESTMENTS IV, LLC                                                     | WI                | 0.050945%  |
| ELBERTA M. ROYALTY, LLC                                                              | WI                | 6.640625%  |
| FRANKLIN MOUNTAIN ENERGY, LLC                                                        | WI                | 0.771585%  |
| MAVROS OIL COMPANY, LLC                                                              | WI                | 0.454591%  |
| MRC HAT MESA, LLC                                                                    | WI                | 5.208334%  |
| MUIRFIELD RESOURCES, LLC                                                             | WI                | 0.262968%  |
| REG XI ASSETS, LLC                                                                   | WI                | 1.165365%  |
| 1836 ROYALTY PARTNERS, LP                                                            | Unleased          | 0.003418%  |
| BR2 HOLDINGS, LLC                                                                    | Unleased          | 0.009965%  |
| CAYUGA ROYALTIES, LLC                                                                | Unleased          | 0.019780%  |
| COERT HOLDINGS I, LLC                                                                | Unleased          | 1.039115%  |
| DEBORAH L. MCCRORY, PERSONAL REPRESENTATIVE OF THE ESTATE OF MARY ELIZABETH MCCRORY, |                   | 0.136719%  |
| DECEASED                                                                             | Unleased          |            |
| ESTATE OF ANN GERTRUDE HARTUNG ELLISON BARR                                          | Unleased          | 0.148810%  |
| ESTATE OF ERNIE W. TUNER, DECEASED                                                   | Unleased          | 0.260417%  |
| ESTATE OF ROXIE MYRTLE SIMS, DECEASED                                                | Unleased          | 0.297619%  |
| ESTATE OF SAMUEL FINIS COLLIER, JR.                                                  | Unleased          | 0.074404%  |
| ESTATE OF UTA JANE COLLIER FINDLEY                                                   | Unleased          | 0.297619%  |
| ESTATE OF VIRGINIA HOBSON, DECEASED                                                  | Unleased          | 0.390625%  |
| HEIRS OF RUBY FOX                                                                    | Unleased          | 0.273437%  |
| JUBILEE ROYALTY HOLDINGS                                                             | Unleased          | 0.003092%  |
| MARCELLIA GRAYSON SP                                                                 | Unleased          | 0.055804%  |
| MILDRED GUINN ANDERSON                                                               | Unleased          | 0.297619%  |
| MRC ROYALTIES, LLC                                                                   | Unleased          | 1.562500%  |
| NELDA PAT HALEY, SP                                                                  | Unleased          | 0.520833%  |
| PATRICIA TIDWELL, SP                                                                 | Unleased          | 0.136719%  |
| PREVAIL ENERGY LLC                                                                   | Unleased          | 0.013633%  |
| ROGER HARTUNG SP                                                                     | Unleased          | 0.013951%  |
| VIPER ENERGY PARTNERS, LLC                                                           | Unleased          | 0.781250%  |
| AARON CLAY DILLARD                                                                   | Stranger in title | 0.00%      |
| CHAD JACOB DILLARD                                                                   | Stranger in title | 0.00%      |
| CHARLYNE WARD                                                                        | Stranger in title | 0.00%      |

| ESTATE OF JACK W. SIMS                                            | Stranger in title | 0.00%     |
|-------------------------------------------------------------------|-------------------|-----------|
| ESTATE OF LOWELL CLIFF DILLARD                                    | Stranger in title | 0.00%     |
| ESTATE OF MAX W. SIMS                                             | Stranger in title | 0.00%     |
| ESTATE OF NELL SIMS TOBIN                                         | Stranger in title | 0.00%     |
| ESTATE OF ROBERT W. SIMS                                          | Stranger in title | 0.00%     |
| ESTATE OF TIMOTHY C. HOBSON, DECEASED 1995                        | Stranger in title | 0.00%     |
| JAMES SIMS                                                        | Stranger in title | 0.00%     |
| JEAN RICHELIEU FAETH                                              | Stranger in title | 0.00%     |
| JERI HARTUNG                                                      | Stranger in title | 0.00%     |
| KATY JO LUNDY                                                     | Stranger in title | 0.00%     |
| KENNETH A. COLEMAN, EXECUTOR OF THE ESTATE OF BARBARA ANN COLEMAN | Stranger in title | 0.00%     |
| LAURA LEE SPRINKLE LYTLE                                          | Stranger in title | 0.00%     |
| LONNIE DILLARD                                                    | Stranger in title | 0.00%     |
| MARY DEE SPRINKLE WILLIS                                          | Stranger in title | 0.00%     |
| RANCHITO AD4 LP                                                   | Stranger in title | 0.00%     |
| ROBERT E. LANDRETH                                                | Stranger in title | 0.00%     |
| S. DAVID SPRINKLE                                                 | Stranger in title | 0.00%     |
| STEPHEN DANIEL SPRINKLE                                           | Stranger in title | 0.00%     |
| WILLIAM R. SIMS                                                   | Stranger in title | 0.00%     |
| BR2 HOLDINGS, LLC                                                 | ORRI              | 0.000056% |
| CAYUGA ROYALTIES, LLC                                             | ORRI              | 0.000110% |
| CONSTITUTION RESOURCES II, LP                                     | ORRI              | 0.000021% |
| CROWNROCK MINERALS, L.P.                                          | ORRI              | 0.066250% |
| FRANKLIN MOUNTAIN ROYLATY INVESTMENTS, LLC                        | ORRI              | 0.000464% |
| MONGOOSE MINERALS LLC                                             | ORRI              | 0.001859% |
| MONTICELLO MINERALS, LLC                                          | ORRI              | 0.000019% |
| OAK VALLEY MINERAL AND LAND, LP                                   | ORRI              | 0.000042% |
| OGX ROYALTY FUND                                                  | ORRI              | 0.000417% |
| POST OAK MAVROS II, LLC                                           | ORRI              | 0.000349% |
| PREVAIL ENERGY LLC                                                | ORRI              | 0.000076% |
| SAFEMARK COMPANIES, LLC                                           | ORRI              | 0.000725% |
| SANTO ROYALTY COMPANY, LLC                                        | ORRI              | 0.000417% |
| SITIO PERMIAN, LP                                                 | ORRI              | 0.000417% |
| SORTIDA RESOURCES LLC                                             | ORRI              | 0.000026% |
| VIPER ENERGY PARTNERS, LLC                                        | ORRI              | 0.002614% |
| JOHN P. ATWOOD                                                    | NPRI              | 0.010391% |
| SCOTT R. CLARK                                                    | NPRI              | 0.010391% |
| KEVIN BOURQUE                                                     | NPRI              | 0.010391% |

All parties highlighted are to be pooled

ConocoPhillips 600 W. Illinois Ave. Midland, TX 79701

Midland, TX 79701 www.conocophillips.com

**BEFORE THE OIL CONSERVATION DIVISION** 

Santa Fe, New Mexico
Exhibit No. C-3
Submitted by: COG Operating LLC
Hearing Date: June 5, 2025
Case No. 25351