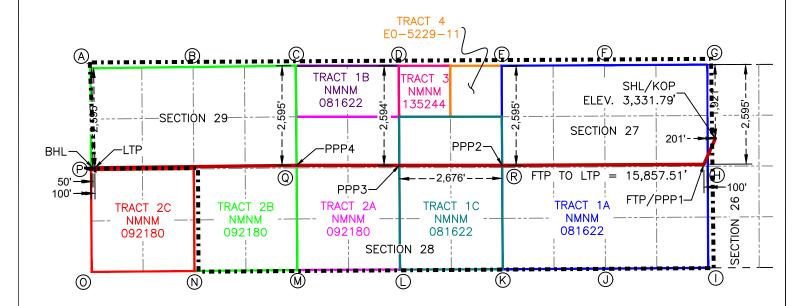

# SELF-AFFIRMED STATEMENT OF MACIE VALLES

- 1. I am a New Mexico land negotiator with ConocoPhillips Company ("COPC" or "Applicant") and am competent to provide this Self-Affirmed Statement. I have previously testified before the New Mexico Oil Conservation Division ("Division") and my credentials as an expert in petroleum land matters were accepted and made a matter of record.
- 2. Copies of COPC's (OGRID No. 217817) application and proposed hearing notice are attached as **Exhibit A-1**.
- 3. None of the parties proposed to be pooled in this case indicated opposition to this matter proceeding by affidavit; therefore, I do not expect any opposition at hearing.
- 4. COPC seeks to pool all uncommitted interests in the Bone Spring formation underlying a 1,920-acre, more or less, non-standard horizontal spacing unit comprised of all of Sections 27, 28 and 29, Township 23 South, Range 30 East, Eddy County, New Mexico ("Unit").
  - 5. The Unit will be dedicated to the following wells ("Wells"):
    - a. **Iron Throne Federal Com #501H**, which will be drilled from a surface hole location in the SW/4 NW/4 (Unit E) of Section 26 to a bottom hole location in the NW/4 NW/4 (Unit D) of Section 29;

ConocoPhillips Company Case No. 25313 Exhibit A

- b. Iron Throne Federal Com #502H and Iron Throne Federal Com #503H, which will be drilled from surface hole locations in the SW/4 NW/4 (Unit E) of Section 26 to bottom hole locations in the SW/4 NW/4 (Unit E) of Section 29;
- c. **Iron Throne Federal Com #504H**, which will be drilled from a surface hole location in the NW/4 SW/4 (Unit L) of Section 26 to a bottom hole location in the NW/4 SW/4 (Unit L) of Section 29; and
- d. **Iron Throne Federal Com #505H**, which will be drilled from a surface hole location in the NW/4 SW/4 (Unit L) of Section 26 to a bottom hole location in the SW/4 SW/4 (Unit M) of Section 29.
- 6. The completed intervals of the Wells will be orthodox.
- 7. **Exhibit A-2** contains the C-102s for the Wells.
- 8. **Exhibit A-3** contains a plat identifying ownership by tract in the Unit. This exhibit also includes any applicable lease numbers, a unit recapitulation, and the interests COPC seeks to pool highlighted in yellow.
- 9. **Exhibit A-4** is a map that depicts the non-standard spacing unit in relation to the offset tracts. The map also identifies the offset operators and affected parties in the tracts surrounding the proposed Unit, who were provided notice of COPC's application.
- 10. COPC's request for approval of a non-standard spacing unit will allow it to consolidate surface facilities and will consequently prevent surface, environmental, and economic waste.
- 11. The non-standard spacing unit will reduce surface waste. Centralizing equipment for facilities for the Wells will reduce the total acreage needed for surface facilities by 67% of the total amount that would be necessary absent a non-standard unit.

- 1. COPC (OGRID No. 217817) is a working interest owner in the Unit and has the right to drill wells thereon.
  - 2. The Unit will be dedicated to the following wells ("Wells"):
    - a. **Iron Throne Federal Com #501H**, which will be drilled from a surface hole location in the SW/4 NW/4 (Unit E) of Section 26 to a bottom hole location in the NW/4 NW/4 (Unit D) of Section 29;
    - b. Iron Throne Federal Com #502H and Iron Throne Federal Com #503H, which will be drilled from surface hole locations in the SW/4 NW/4 (Unit E) of Section 26 to bottom hole locations in the SW/4 NW/4 (Unit E) of Section 29;
    - c. **Iron Throne Federal Com #504H**, which will be drilled from a surface hole location in the NW/4 SW/4 (Unit L) of Section 26 to a bottom hole location in the NW/4 SW/4 (Unit L) of Section 29; and

ConocoPhillips Company Case No. 25313 Exhibit A-1

- d. **Iron Throne Federal Com #505H**, which will be drilled from a surface hole location in the NW/4 SW/4 (Unit L) of Section 26 to a bottom hole location in the SW/4 SW/4 (Unit M) of Section 29.
- 3. The completed intervals of the Wells will be orthodox.
- 4. Approval of a non-standard horizontal spacing unit is necessary to prevent waste and protect correlative rights.
- 5. Applicant has undertaken diligent, good faith efforts to obtain voluntary agreements from all interest owners to participate in the drilling of the Wells but has been unable to obtain voluntary agreements from all interest owners.
- 6. The pooling of uncommitted interests will avoid the drilling of unnecessary wells, prevent waste, and protect correlative rights.
- 7. In order to allow Applicant to obtain its just and fair share of the oil and gas underlying the subject lands, all uncommitted interests in the Unit should be pooled, and Applicant should be designated the operator of the Unit and the Wells.