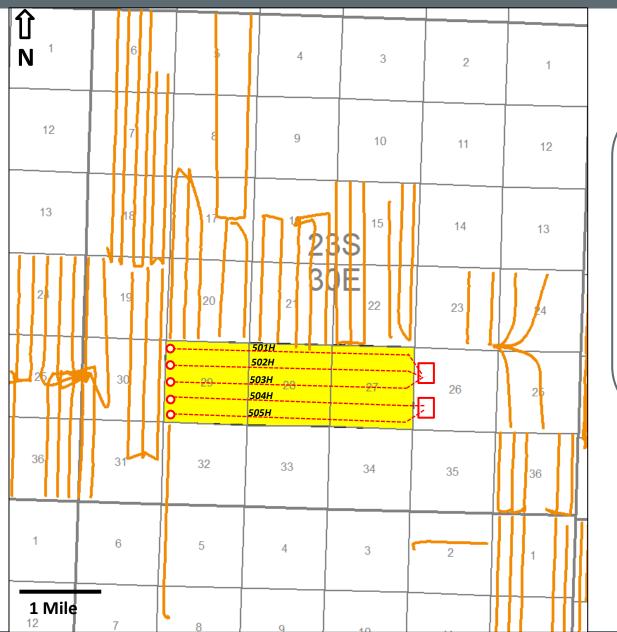

# SELF-AFFIRMED STATEMENT OF MACIE VALLES

- 1. I am a New Mexico land negotiator with ConocoPhillips Company ("COPC" or "Applicant") and am competent to provide this Self-Affirmed Statement. I have previously testified before the New Mexico Oil Conservation Division ("Division") and my credentials as an expert in petroleum land matters were accepted and made a matter of record.
- 2. Copies of COPC's (OGRID No. 217817) application and proposed hearing notice are attached as **Exhibit A-1**.
- 3. None of the parties proposed to be pooled in this case indicated opposition to this matter proceeding by affidavit; therefore, I do not expect any opposition at hearing.
- 4. COPC seeks to pool all uncommitted interests in the Bone Spring formation underlying a 1,920-acre, more or less, non-standard horizontal spacing unit comprised of all of Sections 27, 28 and 29, Township 23 South, Range 30 East, Eddy County, New Mexico ("Unit").
  - 5. The Unit will be dedicated to the following wells ("Wells"):
    - a. **Iron Throne Federal Com #501H**, which will be drilled from a surface hole location in the SW/4 NW/4 (Unit E) of Section 26 to a bottom hole location in the NW/4 NW/4 (Unit D) of Section 29;

ConocoPhillips Company Case No. 25313 Exhibit A

- b. Iron Throne Federal Com #502H and Iron Throne Federal Com #503H, which will be drilled from surface hole locations in the SW/4 NW/4 (Unit E) of Section 26 to bottom hole locations in the SW/4 NW/4 (Unit E) of Section 29;
- c. **Iron Throne Federal Com #504H**, which will be drilled from a surface hole location in the NW/4 SW/4 (Unit L) of Section 26 to a bottom hole location in the NW/4 SW/4 (Unit L) of Section 29; and
- d. **Iron Throne Federal Com #505H**, which will be drilled from a surface hole location in the NW/4 SW/4 (Unit L) of Section 26 to a bottom hole location in the SW/4 SW/4 (Unit M) of Section 29.
- 6. The completed intervals of the Wells will be orthodox.
- 7. **Exhibit A-2** contains the C-102s for the Wells.
- 8. **Exhibit A-3** contains a plat identifying ownership by tract in the Unit. This exhibit also includes any applicable lease numbers, a unit recapitulation, and the interests COPC seeks to pool highlighted in yellow.
- 9. **Exhibit A-4** is a map that depicts the non-standard spacing unit in relation to the offset tracts. The map also identifies the offset operators and affected parties in the tracts surrounding the proposed Unit, who were provided notice of COPC's application.
- 10. COPC's request for approval of a non-standard spacing unit will allow it to consolidate surface facilities and will consequently prevent surface, environmental, and economic waste.
- 11. The non-standard spacing unit will reduce surface waste. Centralizing equipment for facilities for the Wells will reduce the total acreage needed for surface facilities by 67% of the total amount that would be necessary absent a non-standard unit.

### **APPLICATION**

Pursuant to NMSA § 70-2-17, ConocoPhillips Company ("COPC" or "Applicant") applies for an order pooling all uncommitted interests in the Bone Spring formation underlying a 1,920-acre, more or less, non-standard horizontal spacing unit comprised of all of Sections 27, 28 and 29, Township 23 South, Range 30 East, Eddy County, New Mexico ("Unit"). In support of its application, COPC states the following:

- 1. COPC (OGRID No. 217817) is a working interest owner in the Unit and has the right to drill wells thereon.
  - 2. The Unit will be dedicated to the following wells ("Wells"):
    - a. **Iron Throne Federal Com #501H**, which will be drilled from a surface hole location in the SW/4 NW/4 (Unit E) of Section 26 to a bottom hole location in the NW/4 NW/4 (Unit D) of Section 29;
    - b. Iron Throne Federal Com #502H and Iron Throne Federal Com #503H, which will be drilled from surface hole locations in the SW/4 NW/4 (Unit E) of Section 26 to bottom hole locations in the SW/4 NW/4 (Unit E) of Section 29;
    - c. **Iron Throne Federal Com #504H**, which will be drilled from a surface hole location in the NW/4 SW/4 (Unit L) of Section 26 to a bottom hole location in the NW/4 SW/4 (Unit L) of Section 29; and

ConocoPhillips Company Case No. 25313 Exhibit A-1

- d. **Iron Throne Federal Com #505H**, which will be drilled from a surface hole location in the NW/4 SW/4 (Unit L) of Section 26 to a bottom hole location in the SW/4 SW/4 (Unit M) of Section 29.
- 3. The completed intervals of the Wells will be orthodox.
- 4. Approval of a non-standard horizontal spacing unit is necessary to prevent waste and protect correlative rights.
- 5. Applicant has undertaken diligent, good faith efforts to obtain voluntary agreements from all interest owners to participate in the drilling of the Wells but has been unable to obtain voluntary agreements from all interest owners.
- 6. The pooling of uncommitted interests will avoid the drilling of unnecessary wells, prevent waste, and protect correlative rights.
- 7. In order to allow Applicant to obtain its just and fair share of the oil and gas underlying the subject lands, all uncommitted interests in the Unit should be pooled, and Applicant should be designated the operator of the Unit and the Wells.