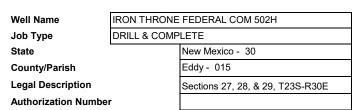

| ALL INFORMATION IN THE APPLICATION MUST B                         | E SUPPORTED BY SIGNED AFFIDAVITS                                                                                                                                                                                                                                                                                                                                                                                                                        |
|-------------------------------------------------------------------|---------------------------------------------------------------------------------------------------------------------------------------------------------------------------------------------------------------------------------------------------------------------------------------------------------------------------------------------------------------------------------------------------------------------------------------------------------|
| Case: 25313                                                       | APPLICANT'S RESPONSE                                                                                                                                                                                                                                                                                                                                                                                                                                    |
| Date: May 8, 2025                                                 |                                                                                                                                                                                                                                                                                                                                                                                                                                                         |
| Applicant                                                         | ConocoPhillips Company                                                                                                                                                                                                                                                                                                                                                                                                                                  |
| Designated Operator & OGRID (affiliation if applicable)           | ConocoPhillips Company (OGRID No. 217817)                                                                                                                                                                                                                                                                                                                                                                                                               |
| Applicant's Counsel:                                              | Hardy McLean LLC                                                                                                                                                                                                                                                                                                                                                                                                                                        |
| Case Title:                                                       | Application of ConocoPhillips Company for Compulsory Pooling and Approval of Non-                                                                                                                                                                                                                                                                                                                                                                       |
|                                                                   | Standard Spacing Unit, Eddy County, New Mexico.                                                                                                                                                                                                                                                                                                                                                                                                         |
| Entries of Appearance/Intervenors:                                | None                                                                                                                                                                                                                                                                                                                                                                                                                                                    |
| Well Family                                                       | Iron Throne                                                                                                                                                                                                                                                                                                                                                                                                                                             |
| Formation/Pool                                                    | in on this one                                                                                                                                                                                                                                                                                                                                                                                                                                          |
| Formation Name(s) or Vertical Extent:                             | Bone Spring                                                                                                                                                                                                                                                                                                                                                                                                                                             |
| Primary Product (Oil or Gas):                                     | Oil                                                                                                                                                                                                                                                                                                                                                                                                                                                     |
| Pooling this vertical extent:                                     | Bone Spring                                                                                                                                                                                                                                                                                                                                                                                                                                             |
|                                                                   |                                                                                                                                                                                                                                                                                                                                                                                                                                                         |
| Pool Name and Pool Code:                                          | Forty Niner Ridge; Bone Spring, West Pool (Code 96526)<br>Wildcat S243006B; Lower Bone Spring Pool (Code 97753)                                                                                                                                                                                                                                                                                                                                         |
| Well Location Setback Rules:                                      | Statewide                                                                                                                                                                                                                                                                                                                                                                                                                                               |
| Spacing Unit                                                      |                                                                                                                                                                                                                                                                                                                                                                                                                                                         |
| Type (Horizontal/Vertical)                                        | Horizontal                                                                                                                                                                                                                                                                                                                                                                                                                                              |
| Size (Acres)                                                      | 1,920.00                                                                                                                                                                                                                                                                                                                                                                                                                                                |
| Building Blocks:                                                  | Quarter-Quarter                                                                                                                                                                                                                                                                                                                                                                                                                                         |
| Orientation:                                                      | East to West                                                                                                                                                                                                                                                                                                                                                                                                                                            |
| Description: TRS/County                                           | All of Sections 27, 28 and 29, Township 23 South, Range 30 East, Eddy County, New                                                                                                                                                                                                                                                                                                                                                                       |
| , , , , , , , , , , , , , , , , , , , ,                           | Mexico.                                                                                                                                                                                                                                                                                                                                                                                                                                                 |
| Standard Horizontal Well Spacing Unit (Y/N), If No, describe and  | No. Approval of a non-standard horizontal spacing unit is requested with this                                                                                                                                                                                                                                                                                                                                                                           |
| is approval of non-standard unit requested in this application?   | application.                                                                                                                                                                                                                                                                                                                                                                                                                                            |
| Other Situations                                                  |                                                                                                                                                                                                                                                                                                                                                                                                                                                         |
| Depth Severance: Y/N. If yes, description                         | No.                                                                                                                                                                                                                                                                                                                                                                                                                                                     |
| Proximity Tracts: If yes, description                             | No.                                                                                                                                                                                                                                                                                                                                                                                                                                                     |
| Proximity Defining Well: if yes, description                      | N/A                                                                                                                                                                                                                                                                                                                                                                                                                                                     |
| Applicant's Ownership in Each Tract                               | Exhibit A-3                                                                                                                                                                                                                                                                                                                                                                                                                                             |
| Well(s)                                                           |                                                                                                                                                                                                                                                                                                                                                                                                                                                         |
| Name & API (if assigned), surface and bottom hole location,       | Add wells as needed                                                                                                                                                                                                                                                                                                                                                                                                                                     |
| footages, completion target, orientation, completion status       |                                                                                                                                                                                                                                                                                                                                                                                                                                                         |
| (standard or non-standard)                                        |                                                                                                                                                                                                                                                                                                                                                                                                                                                         |
| *In lieu of the bottom hole location, Earthstone is providing the |                                                                                                                                                                                                                                                                                                                                                                                                                                                         |
| State Line Crossing                                               |                                                                                                                                                                                                                                                                                                                                                                                                                                                         |
| Well #1                                                           | Iron Throne Federal Com #501H (API No. 30-015-56337)                                                                                                                                                                                                                                                                                                                                                                                                    |
| <del></del>                                                       | SHL: 1861' FNL & 201' FWL (Unit E), Section 26, T23S-R30E                                                                                                                                                                                                                                                                                                                                                                                               |
|                                                                   | BHL: 330' FNL & 50' FEL (Unit D), Section 29, T23S-R30E                                                                                                                                                                                                                                                                                                                                                                                                 |
|                                                                   | Completion Target: Bone Spring (Approx. 9533' TVD)                                                                                                                                                                                                                                                                                                                                                                                                      |
|                                                                   | completion ranged some opining (rapproximation range)                                                                                                                                                                                                                                                                                                                                                                                                   |
|                                                                   | Iron Throne Federal Com #502H (API No. 30-015-56338)                                                                                                                                                                                                                                                                                                                                                                                                    |
| Well #2                                                           | 11011 Throne rederal conf #30211 (Al 1140: 30 013 30330)                                                                                                                                                                                                                                                                                                                                                                                                |
| Well #2                                                           | SHL: 1891' FNL & 201' FWL (Unit E), Section 26, T23S-R30E                                                                                                                                                                                                                                                                                                                                                                                               |
| Well #2                                                           | · · · · · · · · · · · · · · · · · · ·                                                                                                                                                                                                                                                                                                                                                                                                                   |
| Well #2                                                           | SHL: 1891' FNL & 201' FWL (Unit E), Section 26, T23S-R30E                                                                                                                                                                                                                                                                                                                                                                                               |
|                                                                   | SHL: 1891' FNL & 201' FWL (Unit E), Section 26, T23S-R30E<br>BHL: 1485' FNL & 50' FWL (Unit D), Section 29, T23S-R30E<br>Completion Target: Bone Spring (Approx. 9533' TVD)                                                                                                                                                                                                                                                                             |
|                                                                   | SHL: 1891' FNL & 201' FWL (Unit E), Section 26, T23S-R30E BHL: 1485' FNL & 50' FWL (Unit D), Section 29, T23S-R30E Completion Target: Bone Spring (Approx. 9533' TVD)  Iron Throne Federal Com #503H (API No. 30-015-56339)                                                                                                                                                                                                                             |
|                                                                   | SHL: 1891' FNL & 201' FWL (Unit E), Section 26, T23S-R30E BHL: 1485' FNL & 50' FWL (Unit D), Section 29, T23S-R30E Completion Target: Bone Spring (Approx. 9533' TVD)  Iron Throne Federal Com #503H (API No. 30-015-56339) SHL: 1921' FNL & 201' FWL (Unit E), Section 26, T23S-R30E                                                                                                                                                                   |
|                                                                   | SHL: 1891' FNL & 201' FWL (Unit E), Section 26, T23S-R30E BHL: 1485' FNL & 50' FWL (Unit D), Section 29, T23S-R30E Completion Target: Bone Spring (Approx. 9533' TVD)  Iron Throne Federal Com #503H (API No. 30-015-56339)                                                                                                                                                                                                                             |
| Well #3                                                           | SHL: 1891' FNL & 201' FWL (Unit E), Section 26, T23S-R30E BHL: 1485' FNL & 50' FWL (Unit D), Section 29, T23S-R30E Completion Target: Bone Spring (Approx. 9533' TVD)  Iron Throne Federal Com #503H (API No. 30-015-56339) SHL: 1921' FNL & 201' FWL (Unit E), Section 26, T23S-R30E BHL: 2595' FNL & 50' FWL (Unit E), Section 29, T23S-R30E Completion Target: Bone Spring (Approx. 9533' TVD)                                                       |
| Well #3 Well #4                                                   | SHL: 1891' FNL & 201' FWL (Unit E), Section 26, T23S-R30E BHL: 1485' FNL & 50' FWL (Unit D), Section 29, T23S-R30E Completion Target: Bone Spring (Approx. 9533' TVD)  Iron Throne Federal Com #503H (API No. 30-015-56339) SHL: 1921' FNL & 201' FWL (Unit E), Section 26, T23S-R30E BHL: 2595' FNL & 50' FWL (Unit E), Section 29, T23S-R30E Completion Target: Bone Spring (Approx. 9533' TVD)  Iron Throne Federal Com #504H (API No. 30-015-56340) |
| Well #3                                                           | SHL: 1891' FNL & 201' FWL (Unit E), Section 26, T23S-R30E BHL: 1485' FNL & 50' FWL (Unit D), Section 29, T23S-R30E Completion Target: Bone Spring (Approx. 9533' TVD)  Iron Throne Federal Com #503H (API No. 30-015-56339) SHL: 1921' FNL & 201' FWL (Unit E), Section 26, T23S-R30E BHL: 2595' FNL & 50' FWL (Unit E), Section 29, T23S-R30E Completion Target: Bone Spring (Approx. 9533' TVD)                                                       |

# SELF-AFFIRMED STATEMENT OF MACIE VALLES

- 1. I am a New Mexico land negotiator with ConocoPhillips Company ("COPC" or "Applicant") and am competent to provide this Self-Affirmed Statement. I have previously testified before the New Mexico Oil Conservation Division ("Division") and my credentials as an expert in petroleum land matters were accepted and made a matter of record.
- 2. Copies of COPC's (OGRID No. 217817) application and proposed hearing notice are attached as **Exhibit A-1**.
- 3. None of the parties proposed to be pooled in this case indicated opposition to this matter proceeding by affidavit; therefore, I do not expect any opposition at hearing.
- 4. COPC seeks to pool all uncommitted interests in the Bone Spring formation underlying a 1,920-acre, more or less, non-standard horizontal spacing unit comprised of all of Sections 27, 28 and 29, Township 23 South, Range 30 East, Eddy County, New Mexico ("Unit").
  - 5. The Unit will be dedicated to the following wells ("Wells"):
    - a. **Iron Throne Federal Com #501H**, which will be drilled from a surface hole location in the SW/4 NW/4 (Unit E) of Section 26 to a bottom hole location in the NW/4 NW/4 (Unit D) of Section 29;