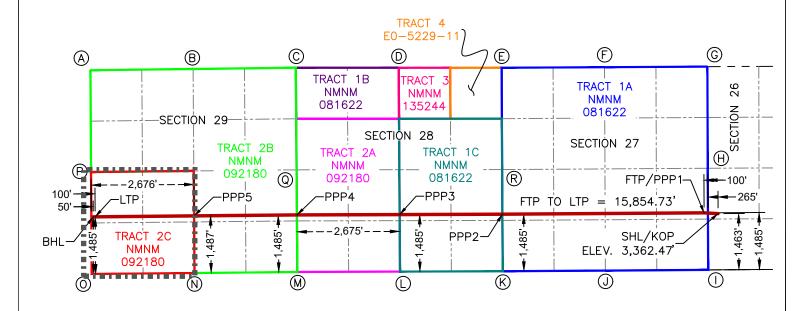

# SELF-AFFIRMED STATEMENT OF MACIE VALLES

- 1. I am a New Mexico land negotiator with ConocoPhillips Company ("COPC" or "Applicant") and am competent to provide this Self-Affirmed Statement. I have previously testified before the New Mexico Oil Conservation Division ("Division") and my credentials as an expert in petroleum land matters were accepted and made a matter of record.
- 2. Copies of COPC's (OGRID No. 217817) application and proposed hearing notice are attached as **Exhibit A-1**.
- 3. None of the parties proposed to be pooled in this case indicated opposition to this matter proceeding by affidavit; therefore, I do not expect any opposition at hearing.
- 4. COPC seeks to pool all uncommitted interests in the Bone Spring formation underlying a 1,920-acre, more or less, non-standard horizontal spacing unit comprised of all of Sections 27, 28 and 29, Township 23 South, Range 30 East, Eddy County, New Mexico ("Unit").
  - 5. The Unit will be dedicated to the following wells ("Wells"):
    - a. **Iron Throne Federal Com #501H**, which will be drilled from a surface hole location in the SW/4 NW/4 (Unit E) of Section 26 to a bottom hole location in the NW/4 NW/4 (Unit D) of Section 29;

ConocoPhillips Company Case No. 25313 Exhibit A

- b. Iron Throne Federal Com #502H and Iron Throne Federal Com #503H, which will be drilled from surface hole locations in the SW/4 NW/4 (Unit E) of Section 26 to bottom hole locations in the SW/4 NW/4 (Unit E) of Section 29;
- c. **Iron Throne Federal Com #504H**, which will be drilled from a surface hole location in the NW/4 SW/4 (Unit L) of Section 26 to a bottom hole location in the NW/4 SW/4 (Unit L) of Section 29; and
- d. **Iron Throne Federal Com #505H**, which will be drilled from a surface hole location in the NW/4 SW/4 (Unit L) of Section 26 to a bottom hole location in the SW/4 SW/4 (Unit M) of Section 29.
- 6. The completed intervals of the Wells will be orthodox.
- 7. **Exhibit A-2** contains the C-102s for the Wells.
- 8. **Exhibit A-3** contains a plat identifying ownership by tract in the Unit. This exhibit also includes any applicable lease numbers, a unit recapitulation, and the interests COPC seeks to pool highlighted in yellow.
- 9. **Exhibit A-4** is a map that depicts the non-standard spacing unit in relation to the offset tracts. The map also identifies the offset operators and affected parties in the tracts surrounding the proposed Unit, who were provided notice of COPC's application.
- 10. COPC's request for approval of a non-standard spacing unit will allow it to consolidate surface facilities and will consequently prevent surface, environmental, and economic waste.
- 11. The non-standard spacing unit will reduce surface waste. Centralizing equipment for facilities for the Wells will reduce the total acreage needed for surface facilities by 67% of the total amount that would be necessary absent a non-standard unit.