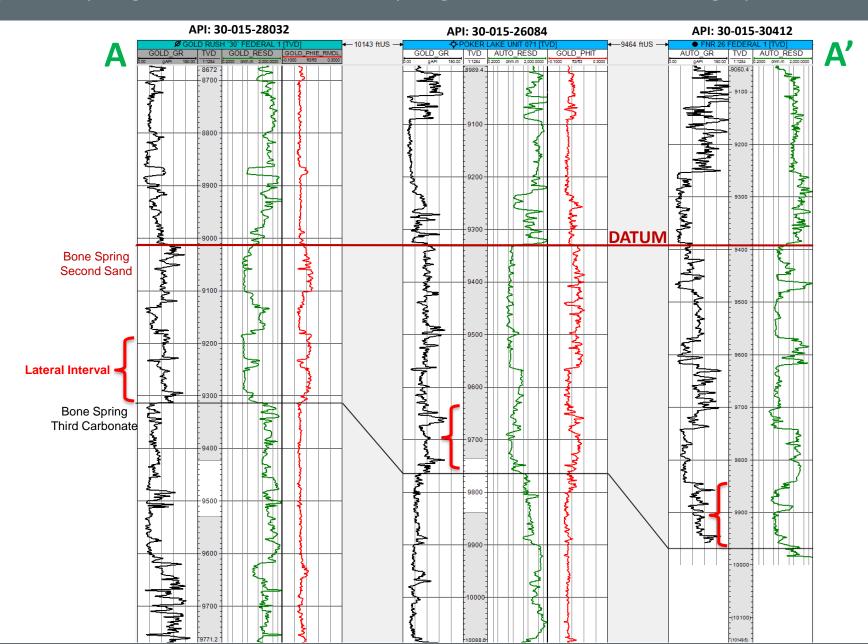

| VA/-II #F                                                         | Iron Thurse Fodovel Com #FOFU (ADING 20 015 FC241)                                                                   |
|-------------------------------------------------------------------|----------------------------------------------------------------------------------------------------------------------|
| Well #5                                                           | Iron Throne Federal Com #505H (API No. 30-015-56341)                                                                 |
|                                                                   | SHL: 1433' FSL & 265' FWL (Unit L), Section 26, T23S-R30E<br>BHL: 330' FSL & 50' FWL (Unit M), Section 29, T23S-R30E |
|                                                                   | Completion Target: Bone Spring (Approx. 9533' TVD)                                                                   |
|                                                                   | Completion ranget. Bone Spring (Approx. 9333 TVD)                                                                    |
| AFE Capex and Operating Costs                                     |                                                                                                                      |
| Drilling Supervision/Month \$                                     | \$12,500                                                                                                             |
| Production Supervision/Month \$                                   | \$1,250                                                                                                              |
| Justification for Supervision Costs                               | Exhibit A-5                                                                                                          |
| Requested Risk Charge                                             | 200%                                                                                                                 |
| Notice of Hearing                                                 |                                                                                                                      |
| Proposed Notice of Hearing                                        | Exhibit A-1                                                                                                          |
| Proof of Mailed Notice of Hearing (20 days before hearing)        | Exhibits C-1, C-2, C-3                                                                                               |
| Proof of Published Notice of Hearing (10 days before hearing)     | Exhibit C-4                                                                                                          |
| Ownership Determination                                           |                                                                                                                      |
| Land Ownership Schematic of the Spacing Unit                      | Exhibit A-3                                                                                                          |
| Tract List (including lease numbers and owners)                   | Exhibit A-3                                                                                                          |
| If approval of Non-Standard Spacing Unit is requested, Tract List |                                                                                                                      |
| (including lease numbers and owners) of Tracts subject to         |                                                                                                                      |
| notice requirements.                                              | Exhibit A-4                                                                                                          |
| Pooled Parties (including ownership type)                         | Exhibit A-3                                                                                                          |
| Unlocatable Parties to be Pooled                                  | N/A                                                                                                                  |
| Ownership Depth Severance (including percentage above &           | .4                                                                                                                   |
| below)                                                            | N/A                                                                                                                  |
| Joinder                                                           |                                                                                                                      |
| Sample Copy of Proposal Letter                                    | Exhibit A-5                                                                                                          |
| List of Interest Owners (ie Exhibit A of JOA)                     | Exhibit A-3                                                                                                          |
| Chronology of Contact with Non-Joined Working Interests           | Exhibit A-5                                                                                                          |
| Overhead Rates In Proposal Letter                                 | Exhibit A-5                                                                                                          |
| Cost Estimate to Drill and Complete                               | Exhibit A-5                                                                                                          |
| Cost Estimate to Equip Well                                       | Exhibit A-5                                                                                                          |
| Cost Estimate for Production Facilities                           | Exhibit A-5                                                                                                          |
| Geology                                                           |                                                                                                                      |
| Summary (including special considerations)                        | Exhibit B                                                                                                            |
| Spacing Unit Schematic                                            | Exhibit B-1                                                                                                          |
| Gunbarrel/Lateral Trajectory Schematic                            | N/A                                                                                                                  |
| Well Orientation (with rationale)                                 | Exhibit B                                                                                                            |
| Target Formation                                                  | Exhibit B                                                                                                            |
| HSU Cross Section                                                 | Exhibit B-3                                                                                                          |
| Depth Severance Discussion                                        | N/A                                                                                                                  |
| Forms, Figures and Tables                                         | ,                                                                                                                    |
| C-102                                                             | Exhibit A-2                                                                                                          |
| Tracts                                                            | Exhibit A-3                                                                                                          |
| Summary of Interests, Unit Recapitulation (Tracts)                | Exhibit A-3                                                                                                          |
| General Location Map (including basin)                            | Exhibit B-1                                                                                                          |
| Well Bore Location Map                                            | Exhibit B-3                                                                                                          |
| Structure Contour Map - Subsea Depth                              | Exhibit B-2                                                                                                          |
| Cross Section Location Map (including wells)                      | Exhibit B-3                                                                                                          |
| Cross Section (including Landing Zone)                            | Exhibit B-4                                                                                                          |
| Additional Information                                            | ··                                                                                                                   |
| Special Provisions/Stipulations                                   | N/A                                                                                                                  |
| CERTIFICATION: I hereby certify that the information provide      | ·                                                                                                                    |
| Printed Name (Attorney or Party Representative):                  | Dana S. Hardy                                                                                                        |
|                                                                   |                                                                                                                      |
| Signed Name (Attorney or Party Representative):                   | /s/ Dana S. Hardy                                                                                                    |
| Date:                                                             | 6/6/2025                                                                                                             |