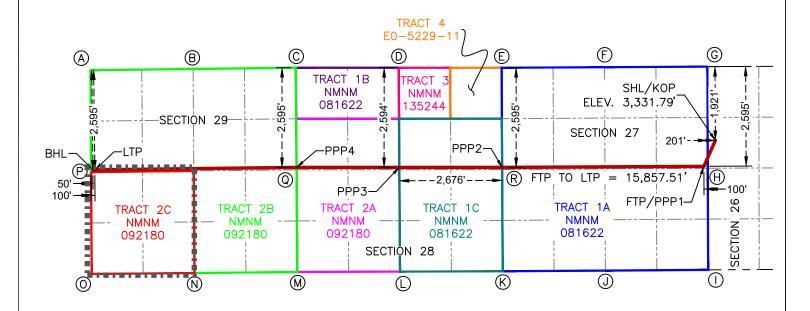

# SELF-AFFIRMED STATEMENT OF MACIE VALLES

- 1. I am a New Mexico land negotiator with ConocoPhillips Company ("COPC" or "Applicant") and am competent to provide this Self-Affirmed Statement. I have previously testified before the New Mexico Oil Conservation Division ("Division") and my credentials as an expert in petroleum land matters were accepted and made a matter of record.
- 2. Copies of COPC's (OGRID No. 217817) application and proposed hearing notice are attached as **Exhibit A-1**.
- 3. None of the parties proposed to be pooled in this case indicated opposition to this matter proceeding by affidavit; therefore, I do not expect any opposition at hearing.
- 4. COPC seeks to pool all uncommitted interests in the Bone Spring formation underlying a 1,920-acre, more or less, non-standard horizontal spacing unit comprised of all of Sections 27, 28 and 29, Township 23 South, Range 30 East, Eddy County, New Mexico ("Unit").
  - 5. The Unit will be dedicated to the following wells ("Wells"):
    - a. **Iron Throne Federal Com #501H**, which will be drilled from a surface hole location in the SW/4 NW/4 (Unit E) of Section 26 to a bottom hole location in the NW/4 NW/4 (Unit D) of Section 29;

ConocoPhillips Company Case No. 25313 Exhibit A

- b. Iron Throne Federal Com #502H and Iron Throne Federal Com #503H, which will be drilled from surface hole locations in the SW/4 NW/4 (Unit E) of Section 26 to bottom hole locations in the SW/4 NW/4 (Unit E) of Section 29;
- c. **Iron Throne Federal Com #504H**, which will be drilled from a surface hole location in the NW/4 SW/4 (Unit L) of Section 26 to a bottom hole location in the NW/4 SW/4 (Unit L) of Section 29; and
- d. **Iron Throne Federal Com #505H**, which will be drilled from a surface hole location in the NW/4 SW/4 (Unit L) of Section 26 to a bottom hole location in the SW/4 SW/4 (Unit M) of Section 29.
- 6. The completed intervals of the Wells will be orthodox.
- 7. **Exhibit A-2** contains the C-102s for the Wells.
- 8. **Exhibit A-3** contains a plat identifying ownership by tract in the Unit. This exhibit also includes any applicable lease numbers, a unit recapitulation, and the interests COPC seeks to pool highlighted in yellow.
- 9. **Exhibit A-4** is a map that depicts the non-standard spacing unit in relation to the offset tracts. The map also identifies the offset operators and affected parties in the tracts surrounding the proposed Unit, who were provided notice of COPC's application.
- 10. COPC's request for approval of a non-standard spacing unit will allow it to consolidate surface facilities and will consequently prevent surface, environmental, and economic waste.
- 11. The non-standard spacing unit will reduce surface waste. Centralizing equipment for facilities for the Wells will reduce the total acreage needed for surface facilities by 67% of the total amount that would be necessary absent a non-standard unit.