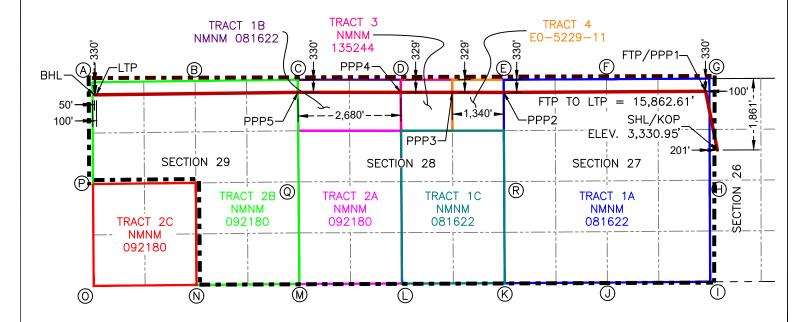

# SELF-AFFIRMED STATEMENT OF MACIE VALLES

- 1. I am a New Mexico land negotiator with ConocoPhillips Company ("COPC" or "Applicant") and am competent to provide this Self-Affirmed Statement. I have previously testified before the New Mexico Oil Conservation Division ("Division") and my credentials as an expert in petroleum land matters were accepted and made a matter of record.
- 2. Copies of COPC's (OGRID No. 217817) application and proposed hearing notice are attached as **Exhibit A-1**.
- 3. None of the parties proposed to be pooled in this case indicated opposition to this matter proceeding by affidavit; therefore, I do not expect any opposition at hearing.
- 4. COPC seeks to pool all uncommitted interests in the Bone Spring formation underlying a 1,920-acre, more or less, non-standard horizontal spacing unit comprised of all of Sections 27, 28 and 29, Township 23 South, Range 30 East, Eddy County, New Mexico ("Unit").
  - 5. The Unit will be dedicated to the following wells ("Wells"):
    - a. **Iron Throne Federal Com #501H**, which will be drilled from a surface hole location in the SW/4 NW/4 (Unit E) of Section 26 to a bottom hole location in the NW/4 NW/4 (Unit D) of Section 29;

ConocoPhillips Company Case No. 25313 Exhibit A

- b. Iron Throne Federal Com #502H and Iron Throne Federal Com #503H, which will be drilled from surface hole locations in the SW/4 NW/4 (Unit E) of Section 26 to bottom hole locations in the SW/4 NW/4 (Unit E) of Section 29;
- c. **Iron Throne Federal Com #504H**, which will be drilled from a surface hole location in the NW/4 SW/4 (Unit L) of Section 26 to a bottom hole location in the NW/4 SW/4 (Unit L) of Section 29; and
- d. **Iron Throne Federal Com #505H**, which will be drilled from a surface hole location in the NW/4 SW/4 (Unit L) of Section 26 to a bottom hole location in the SW/4 SW/4 (Unit M) of Section 29.
- 6. The completed intervals of the Wells will be orthodox.
- 7. **Exhibit A-2** contains the C-102s for the Wells.
- 8. **Exhibit A-3** contains a plat identifying ownership by tract in the Unit. This exhibit also includes any applicable lease numbers, a unit recapitulation, and the interests COPC seeks to pool highlighted in yellow.
- 9. **Exhibit A-4** is a map that depicts the non-standard spacing unit in relation to the offset tracts. The map also identifies the offset operators and affected parties in the tracts surrounding the proposed Unit, who were provided notice of COPC's application.
- 10. COPC's request for approval of a non-standard spacing unit will allow it to consolidate surface facilities and will consequently prevent surface, environmental, and economic waste.
- 11. The non-standard spacing unit will reduce surface waste. Centralizing equipment for facilities for the Wells will reduce the total acreage needed for surface facilities by 67% of the total amount that would be necessary absent a non-standard unit.

- 1. COPC (OGRID No. 217817) is a working interest owner in the Unit and has the right to drill wells thereon.
  - 2. The Unit will be dedicated to the following wells ("Wells"):
    - a. **Iron Throne Federal Com #501H**, which will be drilled from a surface hole location in the SW/4 NW/4 (Unit E) of Section 26 to a bottom hole location in the NW/4 NW/4 (Unit D) of Section 29;
    - b. Iron Throne Federal Com #502H and Iron Throne Federal Com #503H, which will be drilled from surface hole locations in the SW/4 NW/4 (Unit E) of Section 26 to bottom hole locations in the SW/4 NW/4 (Unit E) of Section 29;
    - c. **Iron Throne Federal Com #504H**, which will be drilled from a surface hole location in the NW/4 SW/4 (Unit L) of Section 26 to a bottom hole location in the NW/4 SW/4 (Unit L) of Section 29; and

ConocoPhillips Company Case No. 25313 Exhibit A-1

- d. **Iron Throne Federal Com #505H**, which will be drilled from a surface hole location in the NW/4 SW/4 (Unit L) of Section 26 to a bottom hole location in the SW/4 SW/4 (Unit M) of Section 29.
- 3. The completed intervals of the Wells will be orthodox.
- 4. Approval of a non-standard horizontal spacing unit is necessary to prevent waste and protect correlative rights.
- 5. Applicant has undertaken diligent, good faith efforts to obtain voluntary agreements from all interest owners to participate in the drilling of the Wells but has been unable to obtain voluntary agreements from all interest owners.
- 6. The pooling of uncommitted interests will avoid the drilling of unnecessary wells, prevent waste, and protect correlative rights.
- 7. In order to allow Applicant to obtain its just and fair share of the oil and gas underlying the subject lands, all uncommitted interests in the Unit should be pooled, and Applicant should be designated the operator of the Unit and the Wells.