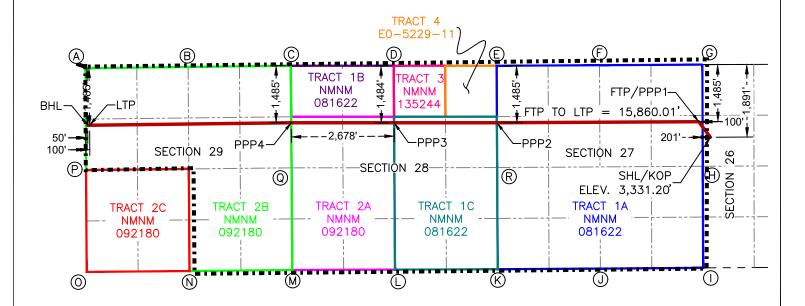

# SELF-AFFIRMED STATEMENT OF MACIE VALLES

- 1. I am a New Mexico land negotiator with ConocoPhillips Company ("COPC" or "Applicant") and am competent to provide this Self-Affirmed Statement. I have previously testified before the New Mexico Oil Conservation Division ("Division") and my credentials as an expert in petroleum land matters were accepted and made a matter of record.
- 2. Copies of COPC's (OGRID No. 217817) application and proposed hearing notice are attached as **Exhibit A-1**.
- 3. None of the parties proposed to be pooled in this case indicated opposition to this matter proceeding by affidavit; therefore, I do not expect any opposition at hearing.
- 4. COPC seeks to pool all uncommitted interests in the Bone Spring formation underlying a 1,920-acre, more or less, non-standard horizontal spacing unit comprised of all of Sections 27, 28 and 29, Township 23 South, Range 30 East, Eddy County, New Mexico ("Unit").
  - 5. The Unit will be dedicated to the following wells ("Wells"):
    - a. **Iron Throne Federal Com #501H**, which will be drilled from a surface hole location in the SW/4 NW/4 (Unit E) of Section 26 to a bottom hole location in the NW/4 NW/4 (Unit D) of Section 29;

ConocoPhillips Company Case No. 25313 Exhibit A

- b. Iron Throne Federal Com #502H and Iron Throne Federal Com #503H, which will be drilled from surface hole locations in the SW/4 NW/4 (Unit E) of Section 26 to bottom hole locations in the SW/4 NW/4 (Unit E) of Section 29;
- c. **Iron Throne Federal Com #504H**, which will be drilled from a surface hole location in the NW/4 SW/4 (Unit L) of Section 26 to a bottom hole location in the NW/4 SW/4 (Unit L) of Section 29; and
- d. **Iron Throne Federal Com #505H**, which will be drilled from a surface hole location in the NW/4 SW/4 (Unit L) of Section 26 to a bottom hole location in the SW/4 SW/4 (Unit M) of Section 29.
- 6. The completed intervals of the Wells will be orthodox.
- 7. **Exhibit A-2** contains the C-102s for the Wells.
- 8. **Exhibit A-3** contains a plat identifying ownership by tract in the Unit. This exhibit also includes any applicable lease numbers, a unit recapitulation, and the interests COPC seeks to pool highlighted in yellow.
- 9. **Exhibit A-4** is a map that depicts the non-standard spacing unit in relation to the offset tracts. The map also identifies the offset operators and affected parties in the tracts surrounding the proposed Unit, who were provided notice of COPC's application.
- 10. COPC's request for approval of a non-standard spacing unit will allow it to consolidate surface facilities and will consequently prevent surface, environmental, and economic waste.
- 11. The non-standard spacing unit will reduce surface waste. Centralizing equipment for facilities for the Wells will reduce the total acreage needed for surface facilities by 67% of the total amount that would be necessary absent a non-standard unit.

- 1. COPC (OGRID No. 217817) is a working interest owner in the Unit and has the right to drill wells thereon.
  - 2. The Unit will be dedicated to the following wells ("Wells"):
    - a. **Iron Throne Federal Com #501H**, which will be drilled from a surface hole location in the SW/4 NW/4 (Unit E) of Section 26 to a bottom hole location in the NW/4 NW/4 (Unit D) of Section 29;
    - b. Iron Throne Federal Com #502H and Iron Throne Federal Com #503H, which will be drilled from surface hole locations in the SW/4 NW/4 (Unit E) of Section 26 to bottom hole locations in the SW/4 NW/4 (Unit E) of Section 29;
    - c. **Iron Throne Federal Com #504H**, which will be drilled from a surface hole location in the NW/4 SW/4 (Unit L) of Section 26 to a bottom hole location in the NW/4 SW/4 (Unit L) of Section 29; and

ConocoPhillips Company Case No. 25313 Exhibit A-1

- d. **Iron Throne Federal Com #505H**, which will be drilled from a surface hole location in the NW/4 SW/4 (Unit L) of Section 26 to a bottom hole location in the SW/4 SW/4 (Unit M) of Section 29.
- 3. The completed intervals of the Wells will be orthodox.
- 4. Approval of a non-standard horizontal spacing unit is necessary to prevent waste and protect correlative rights.
- 5. Applicant has undertaken diligent, good faith efforts to obtain voluntary agreements from all interest owners to participate in the drilling of the Wells but has been unable to obtain voluntary agreements from all interest owners.
- 6. The pooling of uncommitted interests will avoid the drilling of unnecessary wells, prevent waste, and protect correlative rights.
- 7. In order to allow Applicant to obtain its just and fair share of the oil and gas underlying the subject lands, all uncommitted interests in the Unit should be pooled, and Applicant should be designated the operator of the Unit and the Wells.