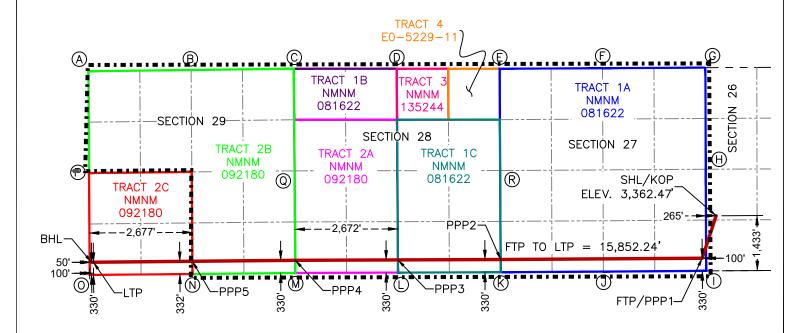

# SELF-AFFIRMED STATEMENT OF MACIE VALLES

- 1. I am a New Mexico land negotiator with ConocoPhillips Company ("COPC" or "Applicant") and am competent to provide this Self-Affirmed Statement. I have previously testified before the New Mexico Oil Conservation Division ("Division") and my credentials as an expert in petroleum land matters were accepted and made a matter of record.
- 2. Copies of COPC's (OGRID No. 217817) application and proposed hearing notice are attached as **Exhibit A-1**.
- 3. None of the parties proposed to be pooled in this case indicated opposition to this matter proceeding by affidavit; therefore, I do not expect any opposition at hearing.
- 4. COPC seeks to pool all uncommitted interests in the Bone Spring formation underlying a 1,920-acre, more or less, non-standard horizontal spacing unit comprised of all of Sections 27, 28 and 29, Township 23 South, Range 30 East, Eddy County, New Mexico ("Unit").
  - 5. The Unit will be dedicated to the following wells ("Wells"):
    - a. **Iron Throne Federal Com #501H**, which will be drilled from a surface hole location in the SW/4 NW/4 (Unit E) of Section 26 to a bottom hole location in the NW/4 NW/4 (Unit D) of Section 29;

ConocoPhillips Company Case No. 25313 Exhibit A

- b. Iron Throne Federal Com #502H and Iron Throne Federal Com #503H, which will be drilled from surface hole locations in the SW/4 NW/4 (Unit E) of Section 26 to bottom hole locations in the SW/4 NW/4 (Unit E) of Section 29;
- c. **Iron Throne Federal Com #504H**, which will be drilled from a surface hole location in the NW/4 SW/4 (Unit L) of Section 26 to a bottom hole location in the NW/4 SW/4 (Unit L) of Section 29; and
- d. **Iron Throne Federal Com #505H**, which will be drilled from a surface hole location in the NW/4 SW/4 (Unit L) of Section 26 to a bottom hole location in the SW/4 SW/4 (Unit M) of Section 29.
- 6. The completed intervals of the Wells will be orthodox.
- 7. **Exhibit A-2** contains the C-102s for the Wells.
- 8. **Exhibit A-3** contains a plat identifying ownership by tract in the Unit. This exhibit also includes any applicable lease numbers, a unit recapitulation, and the interests COPC seeks to pool highlighted in yellow.
- 9. **Exhibit A-4** is a map that depicts the non-standard spacing unit in relation to the offset tracts. The map also identifies the offset operators and affected parties in the tracts surrounding the proposed Unit, who were provided notice of COPC's application.
- 10. COPC's request for approval of a non-standard spacing unit will allow it to consolidate surface facilities and will consequently prevent surface, environmental, and economic waste.
- 11. The non-standard spacing unit will reduce surface waste. Centralizing equipment for facilities for the Wells will reduce the total acreage needed for surface facilities by 67% of the total amount that would be necessary absent a non-standard unit.