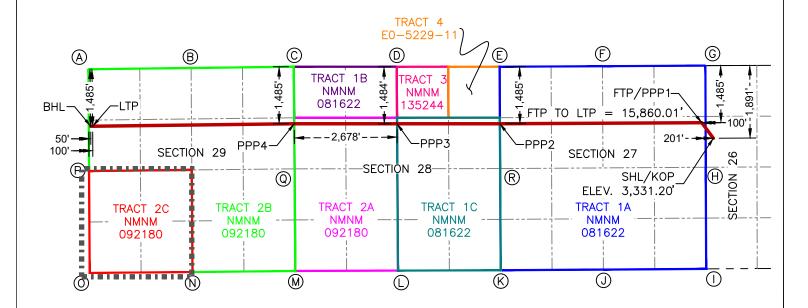

# SELF-AFFIRMED STATEMENT OF MACIE VALLES

- 1. I am a New Mexico land negotiator with ConocoPhillips Company ("COPC" or "Applicant") and am competent to provide this Self-Affirmed Statement. I have previously testified before the New Mexico Oil Conservation Division ("Division") and my credentials as an expert in petroleum land matters were accepted and made a matter of record.
- 2. Copies of COPC's (OGRID No. 217817) application and proposed hearing notice are attached as **Exhibit A-1**.
- 3. None of the parties proposed to be pooled in this case indicated opposition to this matter proceeding by affidavit; therefore, I do not expect any opposition at hearing.
- 4. COPC seeks to pool all uncommitted interests in the Bone Spring formation underlying a 1,920-acre, more or less, non-standard horizontal spacing unit comprised of all of Sections 27, 28 and 29, Township 23 South, Range 30 East, Eddy County, New Mexico ("Unit").
  - 5. The Unit will be dedicated to the following wells ("Wells"):
    - a. **Iron Throne Federal Com #501H**, which will be drilled from a surface hole location in the SW/4 NW/4 (Unit E) of Section 26 to a bottom hole location in the NW/4 NW/4 (Unit D) of Section 29;

ConocoPhillips Company Case No. 25313 Exhibit A

- b. Iron Throne Federal Com #502H and Iron Throne Federal Com #503H, which will be drilled from surface hole locations in the SW/4 NW/4 (Unit E) of Section 26 to bottom hole locations in the SW/4 NW/4 (Unit E) of Section 29;
- c. **Iron Throne Federal Com #504H**, which will be drilled from a surface hole location in the NW/4 SW/4 (Unit L) of Section 26 to a bottom hole location in the NW/4 SW/4 (Unit L) of Section 29; and
- d. **Iron Throne Federal Com #505H**, which will be drilled from a surface hole location in the NW/4 SW/4 (Unit L) of Section 26 to a bottom hole location in the SW/4 SW/4 (Unit M) of Section 29.
- 6. The completed intervals of the Wells will be orthodox.
- 7. **Exhibit A-2** contains the C-102s for the Wells.
- 8. **Exhibit A-3** contains a plat identifying ownership by tract in the Unit. This exhibit also includes any applicable lease numbers, a unit recapitulation, and the interests COPC seeks to pool highlighted in yellow.
- 9. **Exhibit A-4** is a map that depicts the non-standard spacing unit in relation to the offset tracts. The map also identifies the offset operators and affected parties in the tracts surrounding the proposed Unit, who were provided notice of COPC's application.
- 10. COPC's request for approval of a non-standard spacing unit will allow it to consolidate surface facilities and will consequently prevent surface, environmental, and economic waste.
- 11. The non-standard spacing unit will reduce surface waste. Centralizing equipment for facilities for the Wells will reduce the total acreage needed for surface facilities by 67% of the total amount that would be necessary absent a non-standard unit.