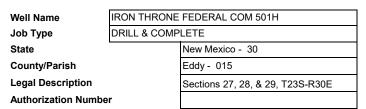

| ALL INFORMATION IN THE APPLICATION MUST B                         | E SUPPORTED BY SIGNED AFFIDAVITS                                                                                                                                                                                                                                                                                                                                                                                                                        |
|-------------------------------------------------------------------|---------------------------------------------------------------------------------------------------------------------------------------------------------------------------------------------------------------------------------------------------------------------------------------------------------------------------------------------------------------------------------------------------------------------------------------------------------|
| Case: 25313                                                       | APPLICANT'S RESPONSE                                                                                                                                                                                                                                                                                                                                                                                                                                    |
| Date: May 8, 2025                                                 |                                                                                                                                                                                                                                                                                                                                                                                                                                                         |
| Applicant                                                         | ConocoPhillips Company                                                                                                                                                                                                                                                                                                                                                                                                                                  |
| Designated Operator & OGRID (affiliation if applicable)           | ConocoPhillips Company (OGRID No. 217817)                                                                                                                                                                                                                                                                                                                                                                                                               |
| Applicant's Counsel:                                              | Hardy McLean LLC                                                                                                                                                                                                                                                                                                                                                                                                                                        |
| Case Title:                                                       | Application of ConocoPhillips Company for Compulsory Pooling and Approval of Non-                                                                                                                                                                                                                                                                                                                                                                       |
|                                                                   | Standard Spacing Unit, Eddy County, New Mexico.                                                                                                                                                                                                                                                                                                                                                                                                         |
| Entries of Appearance/Intervenors:                                | None                                                                                                                                                                                                                                                                                                                                                                                                                                                    |
| Well Family                                                       | Iron Throne                                                                                                                                                                                                                                                                                                                                                                                                                                             |
| Formation/Pool                                                    | in on this one                                                                                                                                                                                                                                                                                                                                                                                                                                          |
| Formation Name(s) or Vertical Extent:                             | Bone Spring                                                                                                                                                                                                                                                                                                                                                                                                                                             |
| Primary Product (Oil or Gas):                                     | Oil                                                                                                                                                                                                                                                                                                                                                                                                                                                     |
| Pooling this vertical extent:                                     | Bone Spring                                                                                                                                                                                                                                                                                                                                                                                                                                             |
|                                                                   |                                                                                                                                                                                                                                                                                                                                                                                                                                                         |
| Pool Name and Pool Code:                                          | Forty Niner Ridge; Bone Spring, West Pool (Code 96526)<br>Wildcat S243006B; Lower Bone Spring Pool (Code 97753)                                                                                                                                                                                                                                                                                                                                         |
| Well Location Setback Rules:                                      | Statewide                                                                                                                                                                                                                                                                                                                                                                                                                                               |
| Spacing Unit                                                      |                                                                                                                                                                                                                                                                                                                                                                                                                                                         |
| Type (Horizontal/Vertical)                                        | Horizontal                                                                                                                                                                                                                                                                                                                                                                                                                                              |
| Size (Acres)                                                      | 1,920.00                                                                                                                                                                                                                                                                                                                                                                                                                                                |
| Building Blocks:                                                  | Quarter-Quarter                                                                                                                                                                                                                                                                                                                                                                                                                                         |
| Orientation:                                                      | East to West                                                                                                                                                                                                                                                                                                                                                                                                                                            |
| Description: TRS/County                                           | All of Sections 27, 28 and 29, Township 23 South, Range 30 East, Eddy County, New                                                                                                                                                                                                                                                                                                                                                                       |
| , , , , , , , , , , , , , , , , , , , ,                           | Mexico.                                                                                                                                                                                                                                                                                                                                                                                                                                                 |
| Standard Horizontal Well Spacing Unit (Y/N), If No, describe and  | No. Approval of a non-standard horizontal spacing unit is requested with this                                                                                                                                                                                                                                                                                                                                                                           |
| is approval of non-standard unit requested in this application?   | application.                                                                                                                                                                                                                                                                                                                                                                                                                                            |
| Other Situations                                                  |                                                                                                                                                                                                                                                                                                                                                                                                                                                         |
| Depth Severance: Y/N. If yes, description                         | No.                                                                                                                                                                                                                                                                                                                                                                                                                                                     |
| Proximity Tracts: If yes, description                             | No.                                                                                                                                                                                                                                                                                                                                                                                                                                                     |
| Proximity Defining Well: if yes, description                      | N/A                                                                                                                                                                                                                                                                                                                                                                                                                                                     |
| Applicant's Ownership in Each Tract                               | Exhibit A-3                                                                                                                                                                                                                                                                                                                                                                                                                                             |
| Well(s)                                                           |                                                                                                                                                                                                                                                                                                                                                                                                                                                         |
| Name & API (if assigned), surface and bottom hole location,       | Add wells as needed                                                                                                                                                                                                                                                                                                                                                                                                                                     |
| footages, completion target, orientation, completion status       |                                                                                                                                                                                                                                                                                                                                                                                                                                                         |
| (standard or non-standard)                                        |                                                                                                                                                                                                                                                                                                                                                                                                                                                         |
| *In lieu of the bottom hole location, Earthstone is providing the |                                                                                                                                                                                                                                                                                                                                                                                                                                                         |
| State Line Crossing                                               |                                                                                                                                                                                                                                                                                                                                                                                                                                                         |
| Well #1                                                           | Iron Throne Federal Com #501H (API No. 30-015-56337)                                                                                                                                                                                                                                                                                                                                                                                                    |
| <del></del>                                                       | SHL: 1861' FNL & 201' FWL (Unit E), Section 26, T23S-R30E                                                                                                                                                                                                                                                                                                                                                                                               |
|                                                                   | BHL: 330' FNL & 50' FEL (Unit D), Section 29, T23S-R30E                                                                                                                                                                                                                                                                                                                                                                                                 |
|                                                                   | Completion Target: Bone Spring (Approx. 9533' TVD)                                                                                                                                                                                                                                                                                                                                                                                                      |
|                                                                   | completion ranged some opining (rapproximation range)                                                                                                                                                                                                                                                                                                                                                                                                   |
|                                                                   | Iron Throne Federal Com #502H (API No. 30-015-56338)                                                                                                                                                                                                                                                                                                                                                                                                    |
| Well #2                                                           | 11011 Throne rederal conf #30211 (Al 1140: 30 013 30330)                                                                                                                                                                                                                                                                                                                                                                                                |
| Well #2                                                           | SHL: 1891' FNL & 201' FWL (Unit E), Section 26, T23S-R30E                                                                                                                                                                                                                                                                                                                                                                                               |
| Well #2                                                           | · · · · · · · · · · · · · · · · · · ·                                                                                                                                                                                                                                                                                                                                                                                                                   |
| Well #2                                                           | SHL: 1891' FNL & 201' FWL (Unit E), Section 26, T23S-R30E                                                                                                                                                                                                                                                                                                                                                                                               |
|                                                                   | SHL: 1891' FNL & 201' FWL (Unit E), Section 26, T23S-R30E<br>BHL: 1485' FNL & 50' FWL (Unit D), Section 29, T23S-R30E<br>Completion Target: Bone Spring (Approx. 9533' TVD)                                                                                                                                                                                                                                                                             |
|                                                                   | SHL: 1891' FNL & 201' FWL (Unit E), Section 26, T23S-R30E BHL: 1485' FNL & 50' FWL (Unit D), Section 29, T23S-R30E Completion Target: Bone Spring (Approx. 9533' TVD)  Iron Throne Federal Com #503H (API No. 30-015-56339)                                                                                                                                                                                                                             |
|                                                                   | SHL: 1891' FNL & 201' FWL (Unit E), Section 26, T23S-R30E BHL: 1485' FNL & 50' FWL (Unit D), Section 29, T23S-R30E Completion Target: Bone Spring (Approx. 9533' TVD)  Iron Throne Federal Com #503H (API No. 30-015-56339) SHL: 1921' FNL & 201' FWL (Unit E), Section 26, T23S-R30E                                                                                                                                                                   |
|                                                                   | SHL: 1891' FNL & 201' FWL (Unit E), Section 26, T23S-R30E BHL: 1485' FNL & 50' FWL (Unit D), Section 29, T23S-R30E Completion Target: Bone Spring (Approx. 9533' TVD)  Iron Throne Federal Com #503H (API No. 30-015-56339)                                                                                                                                                                                                                             |
| Well #3                                                           | SHL: 1891' FNL & 201' FWL (Unit E), Section 26, T23S-R30E BHL: 1485' FNL & 50' FWL (Unit D), Section 29, T23S-R30E Completion Target: Bone Spring (Approx. 9533' TVD)  Iron Throne Federal Com #503H (API No. 30-015-56339) SHL: 1921' FNL & 201' FWL (Unit E), Section 26, T23S-R30E BHL: 2595' FNL & 50' FWL (Unit E), Section 29, T23S-R30E Completion Target: Bone Spring (Approx. 9533' TVD)                                                       |
| Well #3 Well #4                                                   | SHL: 1891' FNL & 201' FWL (Unit E), Section 26, T23S-R30E BHL: 1485' FNL & 50' FWL (Unit D), Section 29, T23S-R30E Completion Target: Bone Spring (Approx. 9533' TVD)  Iron Throne Federal Com #503H (API No. 30-015-56339) SHL: 1921' FNL & 201' FWL (Unit E), Section 26, T23S-R30E BHL: 2595' FNL & 50' FWL (Unit E), Section 29, T23S-R30E Completion Target: Bone Spring (Approx. 9533' TVD)  Iron Throne Federal Com #504H (API No. 30-015-56340) |
| Well #3                                                           | SHL: 1891' FNL & 201' FWL (Unit E), Section 26, T23S-R30E BHL: 1485' FNL & 50' FWL (Unit D), Section 29, T23S-R30E Completion Target: Bone Spring (Approx. 9533' TVD)  Iron Throne Federal Com #503H (API No. 30-015-56339) SHL: 1921' FNL & 201' FWL (Unit E), Section 26, T23S-R30E BHL: 2595' FNL & 50' FWL (Unit E), Section 29, T23S-R30E Completion Target: Bone Spring (Approx. 9533' TVD)                                                       |

# SELF-AFFIRMED STATEMENT OF MACIE VALLES

- 1. I am a New Mexico land negotiator with ConocoPhillips Company ("COPC" or "Applicant") and am competent to provide this Self-Affirmed Statement. I have previously testified before the New Mexico Oil Conservation Division ("Division") and my credentials as an expert in petroleum land matters were accepted and made a matter of record.
- 2. Copies of COPC's (OGRID No. 217817) application and proposed hearing notice are attached as **Exhibit A-1**.
- 3. None of the parties proposed to be pooled in this case indicated opposition to this matter proceeding by affidavit; therefore, I do not expect any opposition at hearing.
- 4. COPC seeks to pool all uncommitted interests in the Bone Spring formation underlying a 1,920-acre, more or less, non-standard horizontal spacing unit comprised of all of Sections 27, 28 and 29, Township 23 South, Range 30 East, Eddy County, New Mexico ("Unit").
  - 5. The Unit will be dedicated to the following wells ("Wells"):
    - a. **Iron Throne Federal Com #501H**, which will be drilled from a surface hole location in the SW/4 NW/4 (Unit E) of Section 26 to a bottom hole location in the NW/4 NW/4 (Unit D) of Section 29;