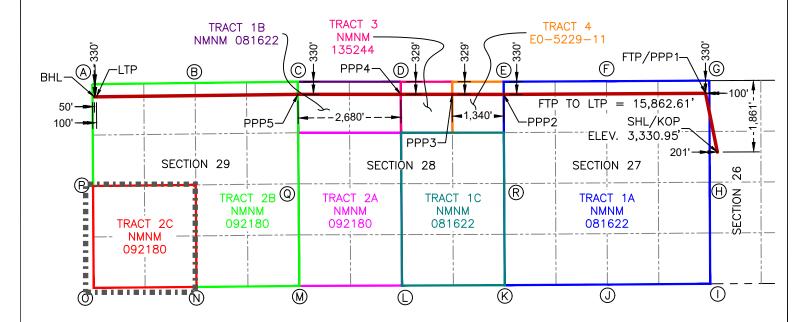

# SELF-AFFIRMED STATEMENT OF MACIE VALLES

- 1. I am a New Mexico land negotiator with ConocoPhillips Company ("COPC" or "Applicant") and am competent to provide this Self-Affirmed Statement. I have previously testified before the New Mexico Oil Conservation Division ("Division") and my credentials as an expert in petroleum land matters were accepted and made a matter of record.
- 2. Copies of COPC's (OGRID No. 217817) application and proposed hearing notice are attached as **Exhibit A-1**.
- 3. None of the parties proposed to be pooled in this case indicated opposition to this matter proceeding by affidavit; therefore, I do not expect any opposition at hearing.
- 4. COPC seeks to pool all uncommitted interests in the Bone Spring formation underlying a 1,920-acre, more or less, non-standard horizontal spacing unit comprised of all of Sections 27, 28 and 29, Township 23 South, Range 30 East, Eddy County, New Mexico ("Unit").
  - 5. The Unit will be dedicated to the following wells ("Wells"):
    - a. **Iron Throne Federal Com #501H**, which will be drilled from a surface hole location in the SW/4 NW/4 (Unit E) of Section 26 to a bottom hole location in the NW/4 NW/4 (Unit D) of Section 29;

ConocoPhillips Company Case No. 25313 Exhibit A

- b. Iron Throne Federal Com #502H and Iron Throne Federal Com #503H, which will be drilled from surface hole locations in the SW/4 NW/4 (Unit E) of Section 26 to bottom hole locations in the SW/4 NW/4 (Unit E) of Section 29;
- c. **Iron Throne Federal Com #504H**, which will be drilled from a surface hole location in the NW/4 SW/4 (Unit L) of Section 26 to a bottom hole location in the NW/4 SW/4 (Unit L) of Section 29; and
- d. **Iron Throne Federal Com #505H**, which will be drilled from a surface hole location in the NW/4 SW/4 (Unit L) of Section 26 to a bottom hole location in the SW/4 SW/4 (Unit M) of Section 29.
- 6. The completed intervals of the Wells will be orthodox.
- 7. **Exhibit A-2** contains the C-102s for the Wells.
- 8. **Exhibit A-3** contains a plat identifying ownership by tract in the Unit. This exhibit also includes any applicable lease numbers, a unit recapitulation, and the interests COPC seeks to pool highlighted in yellow.
- 9. **Exhibit A-4** is a map that depicts the non-standard spacing unit in relation to the offset tracts. The map also identifies the offset operators and affected parties in the tracts surrounding the proposed Unit, who were provided notice of COPC's application.
- 10. COPC's request for approval of a non-standard spacing unit will allow it to consolidate surface facilities and will consequently prevent surface, environmental, and economic waste.
- 11. The non-standard spacing unit will reduce surface waste. Centralizing equipment for facilities for the Wells will reduce the total acreage needed for surface facilities by 67% of the total amount that would be necessary absent a non-standard unit.