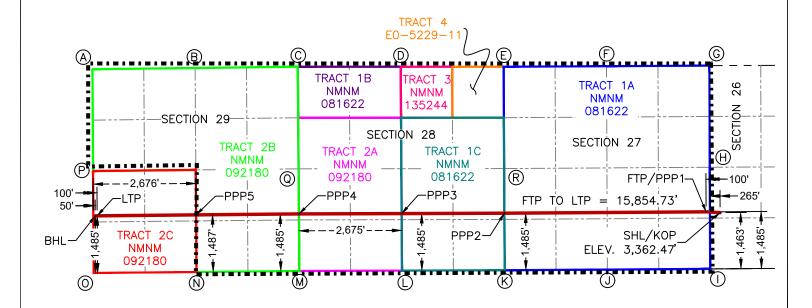

# SELF-AFFIRMED STATEMENT OF MACIE VALLES

- 1. I am a New Mexico land negotiator with ConocoPhillips Company ("COPC" or "Applicant") and am competent to provide this Self-Affirmed Statement. I have previously testified before the New Mexico Oil Conservation Division ("Division") and my credentials as an expert in petroleum land matters were accepted and made a matter of record.
- 2. Copies of COPC's (OGRID No. 217817) application and proposed hearing notice are attached as **Exhibit A-1**.
- 3. None of the parties proposed to be pooled in this case indicated opposition to this matter proceeding by affidavit; therefore, I do not expect any opposition at hearing.
- 4. COPC seeks to pool all uncommitted interests in the Bone Spring formation underlying a 1,920-acre, more or less, non-standard horizontal spacing unit comprised of all of Sections 27, 28 and 29, Township 23 South, Range 30 East, Eddy County, New Mexico ("Unit").
  - 5. The Unit will be dedicated to the following wells ("Wells"):
    - a. **Iron Throne Federal Com #501H**, which will be drilled from a surface hole location in the SW/4 NW/4 (Unit E) of Section 26 to a bottom hole location in the NW/4 NW/4 (Unit D) of Section 29;

ConocoPhillips Company Case No. 25313 Exhibit A

- b. Iron Throne Federal Com #502H and Iron Throne Federal Com #503H, which will be drilled from surface hole locations in the SW/4 NW/4 (Unit E) of Section 26 to bottom hole locations in the SW/4 NW/4 (Unit E) of Section 29;
- c. **Iron Throne Federal Com #504H**, which will be drilled from a surface hole location in the NW/4 SW/4 (Unit L) of Section 26 to a bottom hole location in the NW/4 SW/4 (Unit L) of Section 29; and
- d. **Iron Throne Federal Com #505H**, which will be drilled from a surface hole location in the NW/4 SW/4 (Unit L) of Section 26 to a bottom hole location in the SW/4 SW/4 (Unit M) of Section 29.
- 6. The completed intervals of the Wells will be orthodox.
- 7. **Exhibit A-2** contains the C-102s for the Wells.
- 8. **Exhibit A-3** contains a plat identifying ownership by tract in the Unit. This exhibit also includes any applicable lease numbers, a unit recapitulation, and the interests COPC seeks to pool highlighted in yellow.
- 9. **Exhibit A-4** is a map that depicts the non-standard spacing unit in relation to the offset tracts. The map also identifies the offset operators and affected parties in the tracts surrounding the proposed Unit, who were provided notice of COPC's application.
- 10. COPC's request for approval of a non-standard spacing unit will allow it to consolidate surface facilities and will consequently prevent surface, environmental, and economic waste.
- 11. The non-standard spacing unit will reduce surface waste. Centralizing equipment for facilities for the Wells will reduce the total acreage needed for surface facilities by 67% of the total amount that would be necessary absent a non-standard unit.