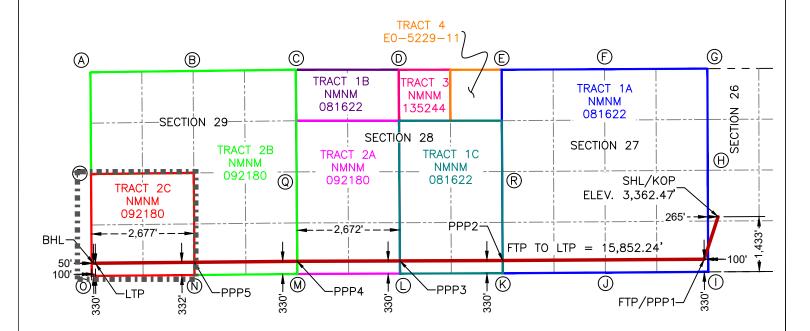

# SELF-AFFIRMED STATEMENT OF MACIE VALLES

- 1. I am a New Mexico land negotiator with ConocoPhillips Company ("COPC" or "Applicant") and am competent to provide this Self-Affirmed Statement. I have previously testified before the New Mexico Oil Conservation Division ("Division") and my credentials as an expert in petroleum land matters were accepted and made a matter of record.
- 2. Copies of COPC's (OGRID No. 217817) application and proposed hearing notice are attached as **Exhibit A-1**.
- 3. None of the parties proposed to be pooled in this case indicated opposition to this matter proceeding by affidavit; therefore, I do not expect any opposition at hearing.
- 4. COPC seeks to pool all uncommitted interests in the Bone Spring formation underlying a 1,920-acre, more or less, non-standard horizontal spacing unit comprised of all of Sections 27, 28 and 29, Township 23 South, Range 30 East, Eddy County, New Mexico ("Unit").
  - 5. The Unit will be dedicated to the following wells ("Wells"):
    - a. **Iron Throne Federal Com #501H**, which will be drilled from a surface hole location in the SW/4 NW/4 (Unit E) of Section 26 to a bottom hole location in the NW/4 NW/4 (Unit D) of Section 29;

ConocoPhillips Company Case No. 25313 Exhibit A

- b. Iron Throne Federal Com #502H and Iron Throne Federal Com #503H, which will be drilled from surface hole locations in the SW/4 NW/4 (Unit E) of Section 26 to bottom hole locations in the SW/4 NW/4 (Unit E) of Section 29;
- c. **Iron Throne Federal Com #504H**, which will be drilled from a surface hole location in the NW/4 SW/4 (Unit L) of Section 26 to a bottom hole location in the NW/4 SW/4 (Unit L) of Section 29; and
- d. **Iron Throne Federal Com #505H**, which will be drilled from a surface hole location in the NW/4 SW/4 (Unit L) of Section 26 to a bottom hole location in the SW/4 SW/4 (Unit M) of Section 29.
- 6. The completed intervals of the Wells will be orthodox.
- 7. **Exhibit A-2** contains the C-102s for the Wells.
- 8. **Exhibit A-3** contains a plat identifying ownership by tract in the Unit. This exhibit also includes any applicable lease numbers, a unit recapitulation, and the interests COPC seeks to pool highlighted in yellow.
- 9. **Exhibit A-4** is a map that depicts the non-standard spacing unit in relation to the offset tracts. The map also identifies the offset operators and affected parties in the tracts surrounding the proposed Unit, who were provided notice of COPC's application.
- 10. COPC's request for approval of a non-standard spacing unit will allow it to consolidate surface facilities and will consequently prevent surface, environmental, and economic waste.
- 11. The non-standard spacing unit will reduce surface waste. Centralizing equipment for facilities for the Wells will reduce the total acreage needed for surface facilities by 67% of the total amount that would be necessary absent a non-standard unit.

- 1. COPC (OGRID No. 217817) is a working interest owner in the Unit and has the right to drill wells thereon.
  - 2. The Unit will be dedicated to the following wells ("Wells"):
    - a. **Iron Throne Federal Com #501H**, which will be drilled from a surface hole location in the SW/4 NW/4 (Unit E) of Section 26 to a bottom hole location in the NW/4 NW/4 (Unit D) of Section 29;
    - b. Iron Throne Federal Com #502H and Iron Throne Federal Com #503H, which will be drilled from surface hole locations in the SW/4 NW/4 (Unit E) of Section 26 to bottom hole locations in the SW/4 NW/4 (Unit E) of Section 29;
    - c. **Iron Throne Federal Com #504H**, which will be drilled from a surface hole location in the NW/4 SW/4 (Unit L) of Section 26 to a bottom hole location in the NW/4 SW/4 (Unit L) of Section 29; and

ConocoPhillips Company Case No. 25313 Exhibit A-1

- d. **Iron Throne Federal Com #505H**, which will be drilled from a surface hole location in the NW/4 SW/4 (Unit L) of Section 26 to a bottom hole location in the SW/4 SW/4 (Unit M) of Section 29.
- 3. The completed intervals of the Wells will be orthodox.
- 4. Approval of a non-standard horizontal spacing unit is necessary to prevent waste and protect correlative rights.
- 5. Applicant has undertaken diligent, good faith efforts to obtain voluntary agreements from all interest owners to participate in the drilling of the Wells but has been unable to obtain voluntary agreements from all interest owners.
- 6. The pooling of uncommitted interests will avoid the drilling of unnecessary wells, prevent waste, and protect correlative rights.
- 7. In order to allow Applicant to obtain its just and fair share of the oil and gas underlying the subject lands, all uncommitted interests in the Unit should be pooled, and Applicant should be designated the operator of the Unit and the Wells.