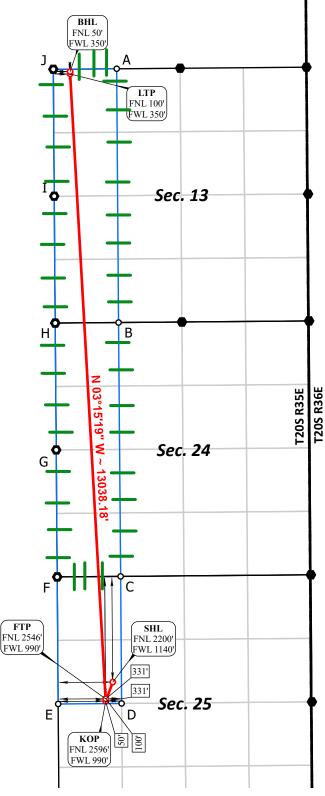

BTA Oil Producers, LLC Case No. 25411 Exhibit A

- 7. A depth severance exists within the Unit. Therefore, BTA seeks to pool only those uncommitted interests from the top of the Second Bone Spring interval, at a stratigraphic equivalent of approximately 9,538' TVD, to the top of the Third Bone Spring interval, at a stratigraphic equivalent of approximately 10,402' TVD, as found in the RSC Resources LP Heller Co Trust Com "A" 1 well (API No. 30-025-28193).
  - 8. **Exhibit A-2** contains C-102s for the Well.
- 9. **Exhibit A-3** contains a plat that identifies ownership by tract in the Unit. This exhibit also includes any applicable lease numbers, a unit recapitulation, and the interests BTA seeks to pool highlighted in yellow.
  - 10. **Exhibit A-4** contains a plat that identifies the two (2) pools in the Unit.
- 11. **Exhibit A-5** contains a sample well proposal letter, formation clarification letter, and AFE sent to the working interest owners for the Well. The estimated costs reflected on the AFEs are fair and reasonable and comparable to the cost of other wells of similar depth and length drilled in the subject formation in the area.
- 12. BTA has conducted a diligent search of all county public records, including phone directories, internet searches, and computer databases, to identify all potential addresses and contact information for each interest owner it seeks to pool.
- 13. In my opinion, BTA made a good-faith effort to reach voluntary joinder of uncommitted interests in the Well as indicated by the chronology of contact described in **Exhibit A-6**.
- 14. BTA requests overhead and administrative rates of \$12,000.00 per month while the Well is being drilled and \$1,200.00 per month while the Well is producing. These rates are fair and are comparable to the rates charged by BTA and other operators in the vicinity.

- 1. Applicant is a working interest owner in the Unit and has the right to drill wells thereon.
- 2. The Unit will be dedicated to the **Sage Brush 22302 25-24-13 State Com #3H** well ("Well"), to be drilled from a surface hole location in the SW/4 NW/4 (Unit E) of Section 25 to a bottom hole location in the NW/4 NW/4 (Unit D) of Section 13.
  - 3. The completed interval of the Well will be orthodox.
- 4. A depth severance exists within the Unit. Therefore, BTA seeks to pool only those uncommitted interests from the top of the Second Bone Spring interval, at a stratigraphic equivalent of approximately 9,538' TVD, to the top of the Third Bone Spring interval, at a stratigraphic equivalent of approximately 10,402' TVD, as found in the RSC Resources LP Heller Co Trust Com "A" 1 well (API No. 30-025-28193).