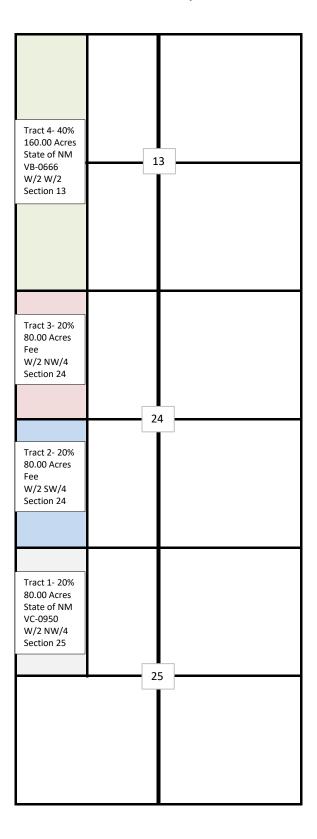

APPLICATION OF BTA OIL PRODUCERS, LLC FOR COMPULSORY POOLING, LEA COUNTY, NEW MEXICO.

**CASE NO.25411** 

### **APPLICATION**

Pursuant to NMSA 1978, Section 70-2-17, BTA Oil Producers, LLC (OGRID No. 260297) ("BTA" or "Applicant") applies for an order pooling all uncommitted interests in the Second Bone Spring interval of the Bone Spring formation underlying a 400-acre, more or less, standard horizontal spacing unit comprised of the W/2 NW/4 of Section 25 and the W/2 W/2 of Sections 24 and 13, Township 20 South, Range 35 East, Lea County, New Mexico ("Unit"). In support of this application, BTA states the following.

Application of BTA Oil Producers, LLC for Compulsory Pooling, Lea County, New Mexico.

Applicant seeks an order pooling all uncommitted interests in the Second Bone Spring interval of the Bone Spring formation underlying a 400-acre, more or less, standard horizontal spacing unit comprised of the W/2 NW/4 of Section 25 and the W/2 W/2 of Sections 24 and 13, Township 20 South, Range 35 East, Lea County, New Mexico ("Unit"). The Unit will be dedicated to the Sage Brush 22302 25-24-13 State Com #3H well ("Well"), to be drilled from a surface hole location in the SW/4 NW/4 (Unit E) of Section 25 to a bottom hole location in the NW/4 NW/4 (Unit D) of Section 13. The completed interval of the Well will be orthodox. A depth severance exists within the Unit. Therefore, BTA seeks to pool only those uncommitted interests from the top of the Second Bone Spring interval, at a stratigraphic equivalent of approximately 9,538' TVD, to the top of the Third Bone Spring interval, at a stratigraphic equivalent of approximately 10,402' TVD, as found in the RSC Resources LP – Heller Co Trust Com "A" 1 well (API No. 30-025-28193). Also to be considered will be the cost of drilling and completing the Well and the allocation of the cost, the designation of Applicant as operator of the Well, and a 200% charge for the risk involved in drilling and completing the Well. The Well is located approximately 15.5 miles northwest of Eunice, New Mexico.