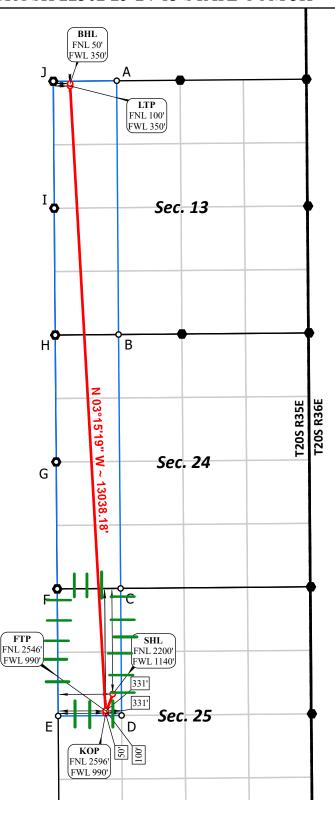

BTA Oil Producers, LLC Case No. 25411 Exhibit A

- 7. A depth severance exists within the Unit. Therefore, BTA seeks to pool only those uncommitted interests from the top of the Second Bone Spring interval, at a stratigraphic equivalent of approximately 9,538' TVD, to the top of the Third Bone Spring interval, at a stratigraphic equivalent of approximately 10,402' TVD, as found in the RSC Resources LP Heller Co Trust Com "A" 1 well (API No. 30-025-28193).
  - 8. **Exhibit A-2** contains C-102s for the Well.
- 9. **Exhibit A-3** contains a plat that identifies ownership by tract in the Unit. This exhibit also includes any applicable lease numbers, a unit recapitulation, and the interests BTA seeks to pool highlighted in yellow.
  - 10. **Exhibit A-4** contains a plat that identifies the two (2) pools in the Unit.
- 11. **Exhibit A-5** contains a sample well proposal letter, formation clarification letter, and AFE sent to the working interest owners for the Well. The estimated costs reflected on the AFEs are fair and reasonable and comparable to the cost of other wells of similar depth and length drilled in the subject formation in the area.
- 12. BTA has conducted a diligent search of all county public records, including phone directories, internet searches, and computer databases, to identify all potential addresses and contact information for each interest owner it seeks to pool.
- 13. In my opinion, BTA made a good-faith effort to reach voluntary joinder of uncommitted interests in the Well as indicated by the chronology of contact described in **Exhibit A-6**.
- 14. BTA requests overhead and administrative rates of \$12,000.00 per month while the Well is being drilled and \$1,200.00 per month while the Well is producing. These rates are fair and are comparable to the rates charged by BTA and other operators in the vicinity.

- 1. Applicant is a working interest owner in the Unit and has the right to drill wells thereon.
- 2. The Unit will be dedicated to the **Sage Brush 22302 25-24-13 State Com #3H** well ("Well"), to be drilled from a surface hole location in the SW/4 NW/4 (Unit E) of Section 25 to a bottom hole location in the NW/4 NW/4 (Unit D) of Section 13.
  - 3. The completed interval of the Well will be orthodox.
- 4. A depth severance exists within the Unit. Therefore, BTA seeks to pool only those uncommitted interests from the top of the Second Bone Spring interval, at a stratigraphic equivalent of approximately 9,538' TVD, to the top of the Third Bone Spring interval, at a stratigraphic equivalent of approximately 10,402' TVD, as found in the RSC Resources LP Heller Co Trust Com "A" 1 well (API No. 30-025-28193).