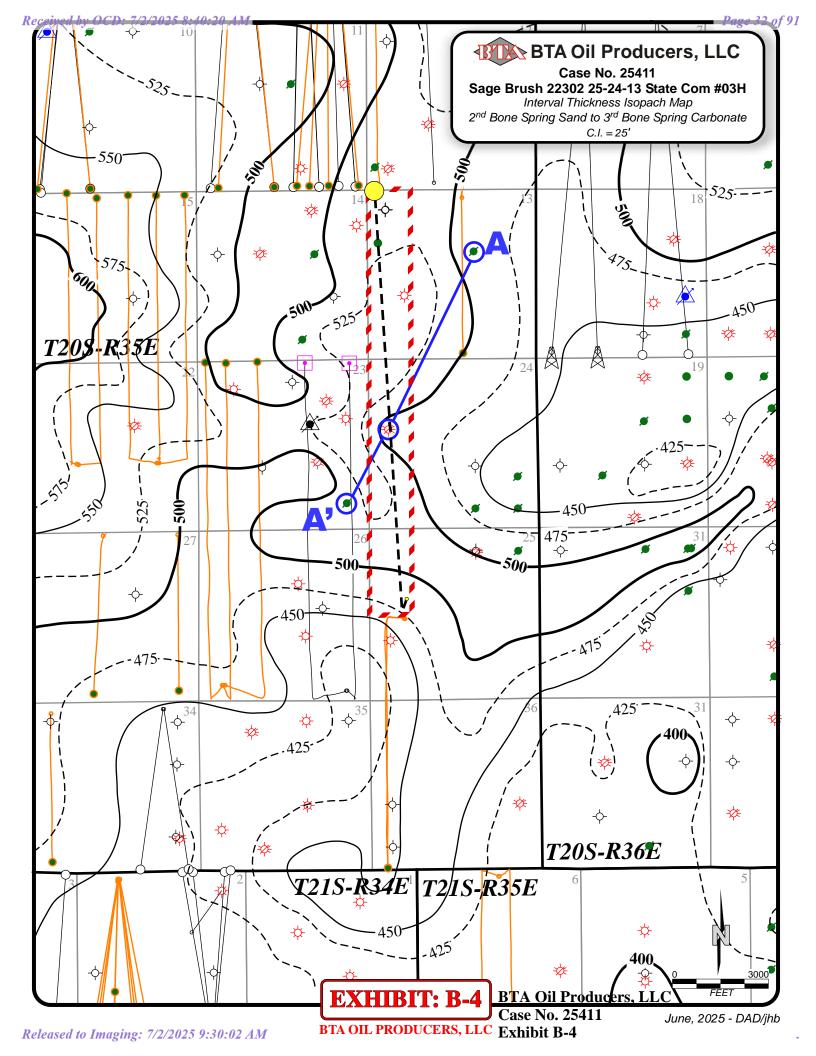

BTA Oil Producers, LLC Case No. 25411 Exhibit A

- 7. A depth severance exists within the Unit. Therefore, BTA seeks to pool only those uncommitted interests from the top of the Second Bone Spring interval, at a stratigraphic equivalent of approximately 9,538' TVD, to the top of the Third Bone Spring interval, at a stratigraphic equivalent of approximately 10,402' TVD, as found in the RSC Resources LP Heller Co Trust Com "A" 1 well (API No. 30-025-28193).
  - 8. **Exhibit A-2** contains C-102s for the Well.
- 9. **Exhibit A-3** contains a plat that identifies ownership by tract in the Unit. This exhibit also includes any applicable lease numbers, a unit recapitulation, and the interests BTA seeks to pool highlighted in yellow.
  - 10. **Exhibit A-4** contains a plat that identifies the two (2) pools in the Unit.
- 11. **Exhibit A-5** contains a sample well proposal letter, formation clarification letter, and AFE sent to the working interest owners for the Well. The estimated costs reflected on the AFEs are fair and reasonable and comparable to the cost of other wells of similar depth and length drilled in the subject formation in the area.
- 12. BTA has conducted a diligent search of all county public records, including phone directories, internet searches, and computer databases, to identify all potential addresses and contact information for each interest owner it seeks to pool.
- 13. In my opinion, BTA made a good-faith effort to reach voluntary joinder of uncommitted interests in the Well as indicated by the chronology of contact described in **Exhibit A-6**.
- 14. BTA requests overhead and administrative rates of \$12,000.00 per month while the Well is being drilled and \$1,200.00 per month while the Well is producing. These rates are fair and are comparable to the rates charged by BTA and other operators in the vicinity.

### **APPLICATION**

Pursuant to NMSA 1978, Section 70-2-17, BTA Oil Producers, LLC (OGRID No. 260297) ("BTA" or "Applicant") applies for an order pooling all uncommitted interests in the Second Bone Spring interval of the Bone Spring formation underlying a 400-acre, more or less, standard horizontal spacing unit comprised of the W/2 NW/4 of Section 25 and the W/2 W/2 of Sections 24 and 13, Township 20 South, Range 35 East, Lea County, New Mexico ("Unit"). In support of this application, BTA states the following.

- 1. Applicant is a working interest owner in the Unit and has the right to drill wells thereon.
- 2. The Unit will be dedicated to the **Sage Brush 22302 25-24-13 State Com #3H** well ("Well"), to be drilled from a surface hole location in the SW/4 NW/4 (Unit E) of Section 25 to a bottom hole location in the NW/4 NW/4 (Unit D) of Section 13.
  - 3. The completed interval of the Well will be orthodox.
- 4. A depth severance exists within the Unit. Therefore, BTA seeks to pool only those uncommitted interests from the top of the Second Bone Spring interval, at a stratigraphic equivalent of approximately 9,538' TVD, to the top of the Third Bone Spring interval, at a stratigraphic equivalent of approximately 10,402' TVD, as found in the RSC Resources LP Heller Co Trust Com "A" 1 well (API No. 30-025-28193).