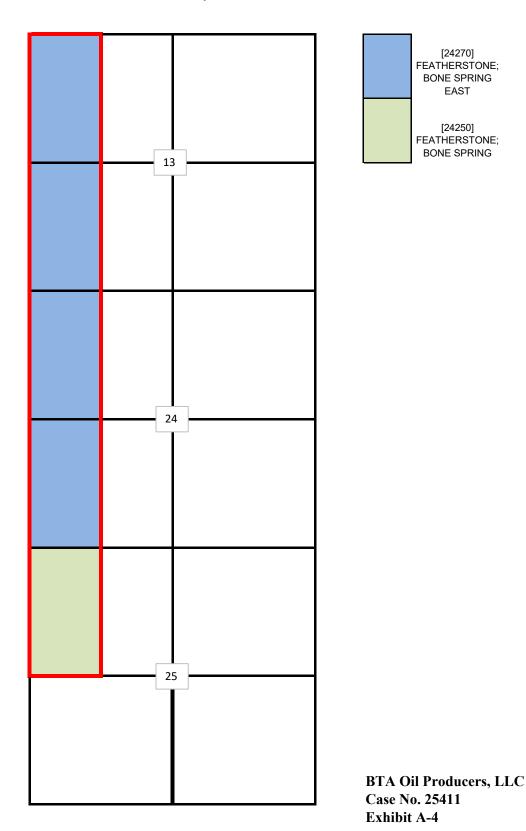

### **APPLICATION**

Pursuant to NMSA 1978, Section 70-2-17, BTA Oil Producers, LLC (OGRID No. 260297) ("BTA" or "Applicant") applies for an order pooling all uncommitted interests in the Second Bone Spring interval of the Bone Spring formation underlying a 400-acre, more or less, standard horizontal spacing unit comprised of the W/2 NW/4 of Section 25 and the W/2 W/2 of Sections 24 and 13, Township 20 South, Range 35 East, Lea County, New Mexico ("Unit"). In support of this application, BTA states the following.