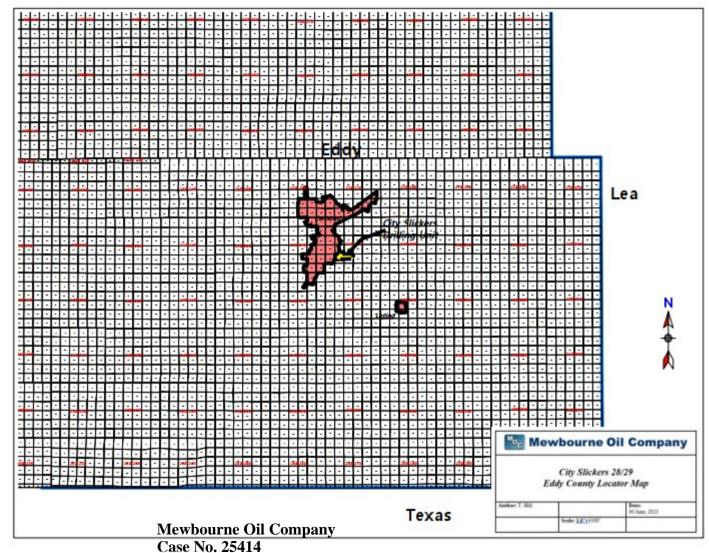

COUNSEL FOR MEWBOURNE OIL COMPANY

Application of Mewbourne Oil Company for Compulsory Pooling, Eddy County, New Mexico. Applicant applies for an order pooling all uncommitted interests in the Bone Spring formation underlying a 640.24-acre, more or less, standard horizonal spacing unit comprised of the N/2 of Sections 28 and 29, Township 22 South, Range 27 East, Eddy County, New Mexico ("Unit"). The Unit will be dedicated to the following wells ("Wells"): City Slickers 28/29 Fee #523H, which will be drilled from a surface hole location in the NW/4 NW/4 (Unit D) of Section 27 to a bottom hole location in the SW/4 NW/4 (Unit E) of Section 29; City Slickers 28/29 #551H, which will be drilled from a surface hole location in the NW/4 NW/4 (Unit D) of Section 27 to a bottom hole location in the NW/4 NW/4 (Unit D) of Section 29; and City Slickers 28/29 #554H, which will be drilled from a surface hole location in the NW/4 NW/4 (Unit D) of Section 27 to a bottom hole location in the SW/4 NW/4 (Unit E) of Section 29. The completed intervals of the Wells will be orthodox. The completed interval of the City Slickers 28/29 #523H well will be located within 330' of the quarter-quarter section line separating the N/2 N/2 and S/2 N/2 of Sections 28 and 29 to allow for the creation of a standard, 640.24-acre, more or less, standard horizontal spacing unit. Also to be considered will be the cost of drilling and completing the Wells and the allocation of the costs, the designation of Applicant as operator of the Unit and Wells, and a 200% charge for the risk involved in drilling and completing the Wells. The Wells are located approximately one mile northwest of Carlsbad, New Mexico.