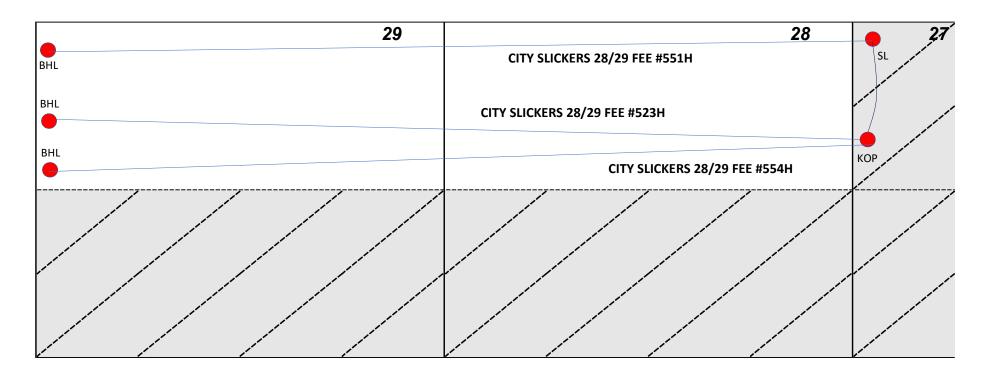

## SELF-AFFIRMED STATEMENT OF BRAD DUNN

- 1. I am a Landman with Mewboume Oil Company ("Mewboume"). I am over 18 years of age, have personal knowledge of the matters addressed herein, and am competent to provide this Self-Affirmed Statement. I have previously testified before the New Mexico Oil Conservation Division ("Division"), and my credentials as an expert in petroleum land matters were accepted and made a matter of record.
- 2. I am familiar with the land matters involved in the above-referenced case. Copies of Mewboume's Application and proposed hearing notice are attached as **Exhibit A-l.**
- 3. None of the parties proposed to be pooled in this case indicated opposition to this matter proceeding by affidavit, therefore I do not expect any opposition at hearing.
- 4. Mewbourne applies for an order pooling all uncommitted interests within the Bone Spring formation underlying 640.24-acre, more or less, standard horizonal spacing unit comprised of the N/2 of Sections 28 and 29, Township 22 South, Range 27 East, Eddy County, New Mexico ("Unit").
- 5. The Unit will be dedicated to the following wells ("Wells"): **City Slickers 28/29 Fee #523H** and **City Slickers 28/29 #554H**, which will be drilled from surface hole locations in the NW/4 NW/4 (Unit D) of Section 27 to bottom hole locations in the SW/4 NW/4 (Unit E) of Section 29; and **City Slickers 28/29 #551H**, which will be drilled from a surface hole location in

Mewbourne Oil Company Case No. 25414 Exhibit A the NW/4 NW/4 (Unit D) of Section 27 to a bottom hole location in the NW/4 NW/4 (Unit D) of Section 29.

- 6. The completed intervals of the Wells will be orthodox.
- 7. The completed interval of the City Slickers 28/29 #523H well will be located within 330' of the quarter-quarter section line separating the N/2 N/2 and S/2 N/2 of Sections 28 and 29 to allow for the creation of a standard, 640.24-acre, more or less, standard horizontal spacing unit.
  - 8. **Exhibit A-2** contains the C-102s for the Wells.
- 9. **Exhibit A-3** contains a plat that identifies ownership by tract in the Unit. This exhibit also includes any applicable lease numbers, a unit recapitulation, and the interests Mewbourne seeks to pool highlighted in yellow.
- 10. **Exhibit A-4** contains a sample well proposal letter and AFEs sent to the working interest owners for the Wells. The estimated costs reflected on the AFEs are fair and reasonable and comparable to the cost of other wells of similar depth and length drilled in the subject formation in the area.
- 11. Mewbourne has conducted a diligent search of all county public records, including phone directories, internet searches, and computer databases, to identify all potential addresses and contact information for each interest owner it seeks to pool.
- 12. In my opinion, Mewbourne made a good-faith effort to reach voluntary joinder of uncommitted interests in the Wells as indicated by the chronology of contact described in **Exhibit A-5**.
- 13. Mewbourne requests overhead and administrative rates of \$8,000.00 per month while the Wells are being drilled and \$800.00 per month while the Wells are producing. These

- 1. Applicant is a working interest owner in the Unit and has the right to drill wells thereon.
- 2. The Unit will be dedicated to the following wells ("Wells"):
  - a. City Slickers 28/29 Fee #523H, which will be drilled from a surface hole location in the NW/4 NW/4 (Unit D) of Section 27 to a bottom hole location in the SW/4 NW/4 (Unit E) of Section 29;
  - b. City Slickers 28/29 #551H, which will be drilled from a surface hole location in the NW/4 NW/4 (Unit D) of Section 27 to a bottom hole location in the NW/4 NW/4 (Unit D) of Section 29; and
  - c. City Slickers 28/29 #554H, which will be drilled from a surface hole location in the NW/4 NW/4 (Unit D) of Section 27 to a bottom hole location in the SW/4 NW/4 (Unit E) of Section 29.
- 3. The completed intervals of the Wells will be orthodox.
- 4. The completed interval of the **City Slickers 28/29 #523H** well will be located within 330' of the quarter-quarter section line separating the N/2 N/2 and S/2 N/2 of Sections 28 and 29 to allow for the creation of a standard, 640.24-acre, more or less, standard horizontal spacing unit.