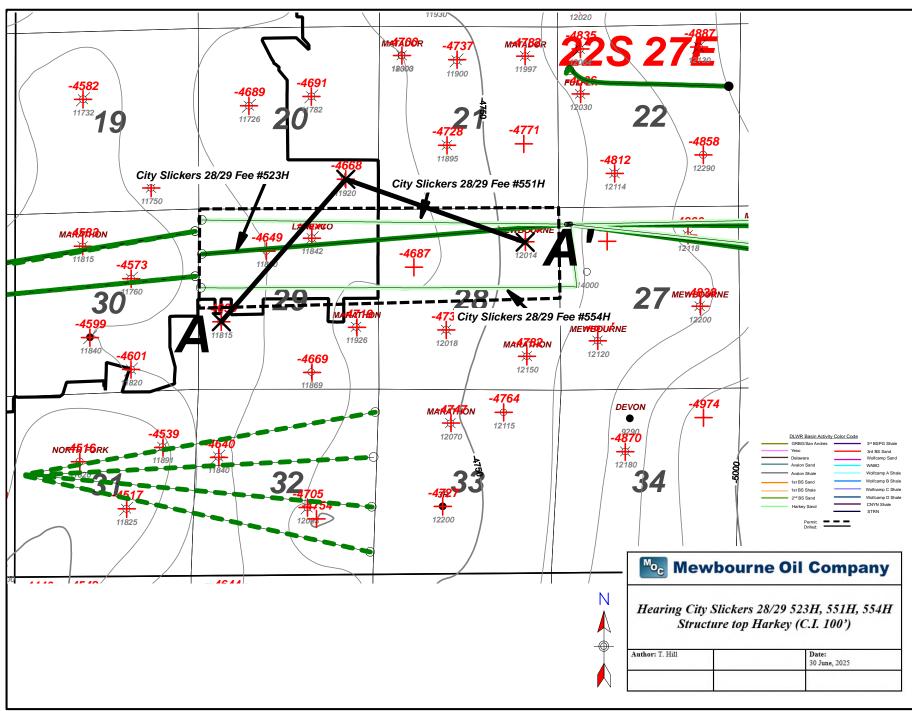

- 1. Applicant is a working interest owner in the Unit and has the right to drill wells thereon.
- 2. The Unit will be dedicated to the following wells ("Wells"):
  - a. City Slickers 28/29 Fee #523H, which will be drilled from a surface hole location in the NW/4 NW/4 (Unit D) of Section 27 to a bottom hole location in the SW/4 NW/4 (Unit E) of Section 29;
  - b. City Slickers 28/29 #551H, which will be drilled from a surface hole location in the NW/4 NW/4 (Unit D) of Section 27 to a bottom hole location in the NW/4 NW/4 (Unit D) of Section 29; and
  - c. City Slickers 28/29 #554H, which will be drilled from a surface hole location in the NW/4 NW/4 (Unit D) of Section 27 to a bottom hole location in the SW/4 NW/4 (Unit E) of Section 29.
- 3. The completed intervals of the Wells will be orthodox.
- 4. The completed interval of the **City Slickers 28/29 #523H** well will be located within 330' of the quarter-quarter section line separating the N/2 N/2 and S/2 N/2 of Sections 28 and 29 to allow for the creation of a standard, 640.24-acre, more or less, standard horizontal spacing unit.

Mewbourne Oil Company Case No. 25414 Exhibit A-1

- 5. Applicant has undertaken diligent, good faith efforts to obtain voluntary agreements from all interest owners to participate in the drilling of the Wells but has been unable to obtain voluntary agreements from all interest owners.
- 6. The pooling of uncommitted interests will avoid the drilling of unnecessary wells, prevent waste, and protect correlative rights.
- 7. In order to allow Applicant to obtain its just and fair share of the oil and gas underlying the subject lands, all uncommitted interests in the Unit should be pooled and Applicant should be designated the operator of the Wells and the Unit.