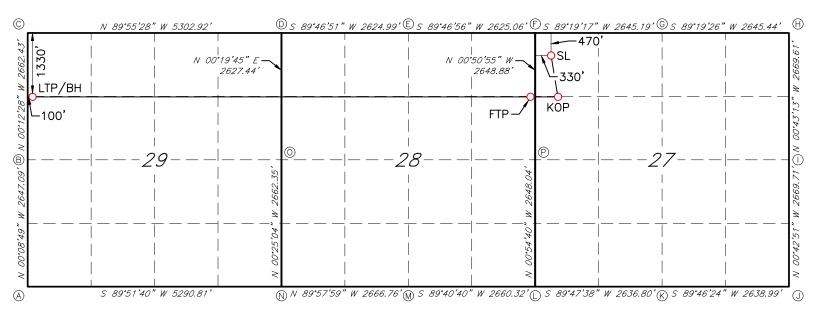

#### ACREAGE DEDICATION PLATS

This grid represents a standard section. You may superimpose a non-standard section, or larger area, over this grid. Operators must outline the dedicated acreage in a red box, clearly show the well surface location and bottom hole location, if it is a directionally drilled, with the dimensions from the section lines in the cardinal directions. If this is a horizontal wellbore show on this plat the location of the First Take Point and Last Take Point, and the point within the Completed interval (other than the First Take Point or Last Take Point) that is closest to any outer boundary of the tract.

Surveyors shall use the latest United States government survey or dependent resurvey. Well locations will be in reference to the New Mexico Principal Meridian. If the land is not surveyed, contact the OCD Engineering Bureau. Independent subdivision surveys will not be acceptable.

#### CITY SLICKERS 28/29 FEE #523H

<u>GEODETIC DATA</u> NAD 83 GRID — NM EAST

SURFACE LOCATION (SL) 470' FNL - 330' FWL SEC.27 N: 498198.2 - E: 587152.5

> LAT: 32.3695294° N LONG: 104.1849392° W

KICK OFF POINT (KOP) 1330' FNL - 473' FWL SEC.27 N: 497340.2 - E: 587308.1

> LAT: 32.3671702° N LONG: 104.1844389° W

FIRST TAKE POINT (FTP) <u>1330' FNL - 100' FEL SEC.28</u> N: 497334.2 - E: 586735.3

> LAT: 32.3671559° N LONG: 104.1862943° W

LAST TAKE POINT/BOTTOM HOLE (LTP/BH) <u>1330' FNL - 100' FWL SEC.29</u> N: 497321.3 - E: 576369.9

> LAT: 32.3671551° N LONG: 104.2198667° W

CORNER DATA NAD 83 GRID - NM EAST

A: FOUND 1/2" REBAR N: 493342.8 - E: 576281.6

B: FOUND COTTON SPINDLE N: 495989.3 - E: 576274.8

C: FOUND COTTON SPINDLE N: 498651.1 - E: 576265.1