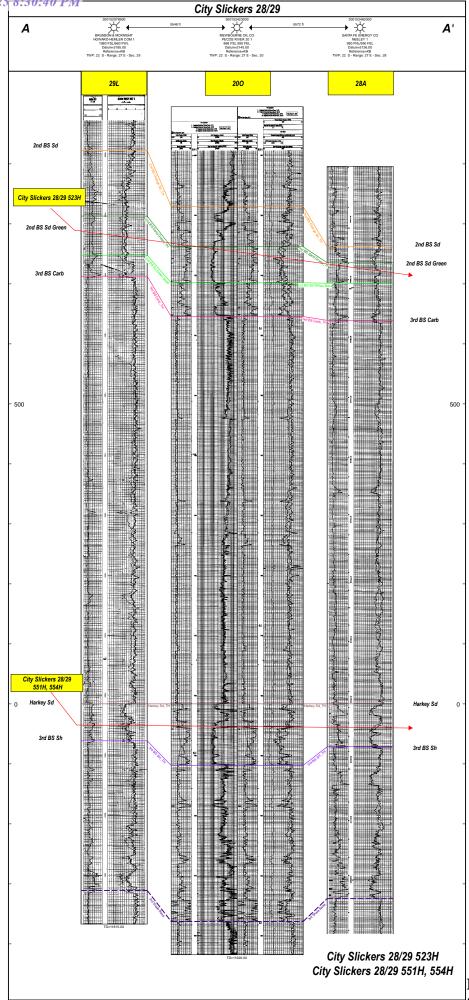

| AFE Capex and Operating Costs                                                                                                  |                         |
|--------------------------------------------------------------------------------------------------------------------------------|-------------------------|
| Drilling Supervision/Month \$                                                                                                  | \$8,000                 |
| Production Supervision/Month \$                                                                                                | \$800                   |
| Justification for Supervision Costs                                                                                            | Exhibit A-4             |
| Requested Risk Charge                                                                                                          | 200%                    |
| Notice of Hearing                                                                                                              | 200%                    |
| Proposed Notice of Hearing                                                                                                     | Exhibit A-1             |
| Proof of Mailed Notice of Hearing (20 days before hearing)                                                                     | Exhibits C-1, C-2       |
| Proof of Published Notice of Hearing (20 days before hearing)                                                                  | Exhibit C-3             |
| Ownership Determination                                                                                                        | EXHIBIT C-3             |
| Land Ownership Schematic of the Spacing Unit                                                                                   | Exhibit A-3             |
| Tract List (including lease numbers and owners)                                                                                | Exhibit A-3             |
|                                                                                                                                | EXHIBIT A-3             |
| If approval of Non-Standard Spacing Unit is requested, Tract<br>List (including lease numbers and owners) of Tracts subject to |                         |
| notice requirements.                                                                                                           | N/A                     |
| · · · · · · · · · · · · · · · · · · ·                                                                                          | N/A<br>Exhibit A-3      |
| Pooled Parties (including ownership type) Unlocatable Parties to be Pooled                                                     | Exhibit A-5             |
| Ownership Depth Severance (including percentage above &                                                                        | EXIIIDIT A-3            |
| below)                                                                                                                         | N/A                     |
| Joinder                                                                                                                        | N/A                     |
| Sample Copy of Proposal Letter                                                                                                 | Exhibit A-4             |
| List of Interest Owners (ie Exhibit A of JOA)                                                                                  | Exhibit A-3             |
| Chronology of Contact with Non-Joined Working Interests                                                                        | Exhibit A-5             |
|                                                                                                                                | Exhibit A-4             |
| Overhead Rates In Proposal Letter                                                                                              | Exhibit A-4             |
| Cost Estimate to Drill and Complete                                                                                            | 1 1                     |
| Cost Estimate to Equip Well                                                                                                    | Exhibit A-4             |
| Cost Estimate for Production Facilities                                                                                        | Exhibit A-4             |
| Geology Summary (including special considerations)                                                                             | Exhibit B               |
| Spacing Unit Schematic                                                                                                         | Exhibit B-1             |
| Gunbarrel/Lateral Trajectory Schematic                                                                                         | N/A                     |
| Well Orientation (with rationale)                                                                                              | Exhibit B               |
| ·                                                                                                                              | Exhibit B               |
| Target Formation HSU Cross Section                                                                                             | Exhibit B-2             |
|                                                                                                                                | N/A                     |
| Depth Severance Discussion  Forms, Figures and Tables                                                                          | N/A                     |
| C-102                                                                                                                          | Exhibit A-2             |
| Tracts                                                                                                                         | Exhibit A-3             |
| Summary of Interests, Unit Recapitulation (Tracts)                                                                             |                         |
| General Location Map (including basin)                                                                                         | Exhibit A-3 Exhibit B-1 |
| Well Bore Location Map                                                                                                         | Exhibit B-1             |
| Structure Contour Map - Subsea Depth                                                                                           | Exhibit B-2             |
|                                                                                                                                | Exhibit B-2             |
| Cross Section Location Map (including wells)                                                                                   |                         |
| Cross Section (including Landing Zone)  Additional Information                                                                 | Exhibit B-3             |
| Special Provisions/Stipulations                                                                                                | N/A                     |
| CERTIFICATION: I hereby certify that the information provi                                                                     |                         |
| Printed Name (Attorney or Party Representative):                                                                               |                         |
| ` ' ' ' '                                                                                                                      | Dana S. Hardy           |
| Signed Name (Attorney or Party Representative):                                                                                | /s/ Dana S. Hardy       |
| Date:                                                                                                                          | 7/1/2025                |