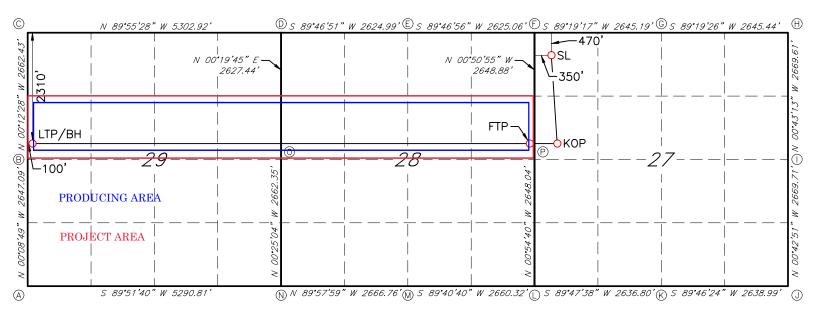

#### ACREAGE DEDICATION PLATS

This grid represents a standard section. You may superimpose a non-standard section, or larger area, over this grid. Operators must outline the dedicated acreage in a red box, clearly show the well surface location and bottom hole location, if it is a directionally drilled, with the dimensions from the section lines in the cardinal directions. If this is a horizontal wellbore show on this plat the location of the First Take Point and Last Take Point, and the point within the Completed interval (other than the First Take Point or Last Take Point) that is closest to any outer boundary of the tract.

Surveyors shall use the latest United States government survey or dependent resurvey. Well locations will be in reference to the New Mexico Principal Meridian. If the land is not surveyed, contact the OCD Engineering Bureau. Independent subdivision surveys will not be acceptable.

#### CITY SLICKERS 28/29 FEE #523H

<u>GEODETIC DATA</u> NAD 83 GRID — NM EAST

SURFACE LOCATION (SL) 470' FNL - 330' FWL SEC.27 N: 498198.2 - E: 587152.5

> LAT: 32.3695294° N LONG: 104.1849392° W

KICK OFF POINT (KOP) 1330' FNL - 473' FWL SEC.27 N: 497340.2 - E: 587308.1

> LAT: 32.3671702° N LONG: 104.1844389° W

FIRST TAKE POINT (FTP) <u>1330' FNL - 100' FEL SEC.28</u> N: 497334.2 - E: 586735.3

> LAT: 32.3671559° N LONG: 104.1862943° W

LAST TAKE POINT/BOTTOM HOLE (LTP/BH) <u>1330' FNL - 100' FWL SEC.29</u> N: 497321.3 - E: 576369.9

> LAT: 32.3671551° N LONG: 104.2198667° W

CORNER DATA NAD 83 GRID - NM EAST

A: FOUND 1/2" REBAR N: 493342.8 - E: 576281.6

B: FOUND COTTON SPINDLE N: 495989.3 - E: 576274.8

C: FOUND COTTON SPINDLE N: 498651.1 - E: 576265.1