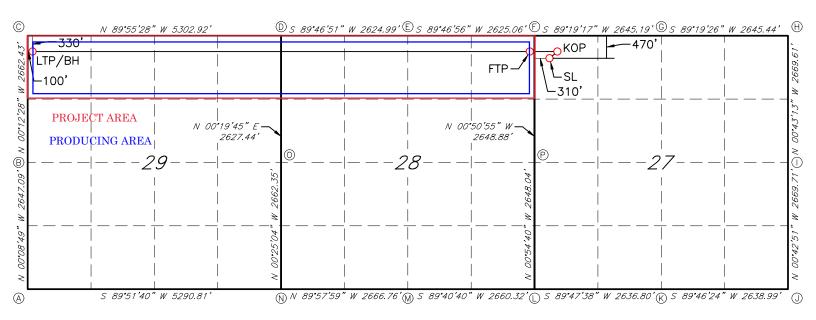

#### ACREAGE DEDICATION PLATS

This grid represents a standard section. You may superimpose a non-standard section, or larger area, over this grid. Operators must outline the dedicated acreage in a red box, clearly show the well surface location and bottom hole location, if it is a directionally drilled, with the dimensions from the section lines in the cardinal directions. If this is a horizontal wellbore show on this plat the location of the First Take Point and Last Take Point, and the point within the Completed interval (other than the First Take Point or Last Take Point) that is closest to any outer boundary of the tract.

Surveyors shall use the latest United States government survey or dependent resurvey. Well locations will be in reference to the New Mexico Principal Meridian. If the land is not surveyed, contact the OCD Engineering Bureau. Independent subdivision surveys will not be acceptable.

#### CITY SLICKERS 28/29 FEE #523H

<u>GEODETIC DATA</u> NAD 83 GRID — NM EAST

SURFACE LOCATION (SL) 470' FNL - 330' FWL SEC.27 N: 498198.2 - E: 587152.5

> LAT: 32.3695294° N LONG: 104.1849392° W

KICK OFF POINT (KOP) 1330' FNL - 473' FWL SEC.27 N: 497340.2 - E: 587308.1

> LAT: 32.3671702° N LONG: 104.1844389° W

FIRST TAKE POINT (FTP) <u>1330' FNL - 100' FEL SEC.28</u> N: 497334.2 - E: 586735.3

> LAT: 32.3671559° N LONG: 104.1862943° W

LAST TAKE POINT/BOTTOM HOLE (LTP/BH) <u>1330' FNL - 100' FWL SEC.29</u> N: 497321.3 - E: 576369.9

> LAT: 32.3671551° N LONG: 104.2198667° W

CORNER DATA NAD 83 GRID - NM EAST

A: FOUND 1/2" REBAR N: 493342.8 - E: 576281.6

B: FOUND COTTON SPINDLE N: 495989.3 - E: 576274.8

C: FOUND COTTON SPINDLE N: 498651.1 - E: 576265.1