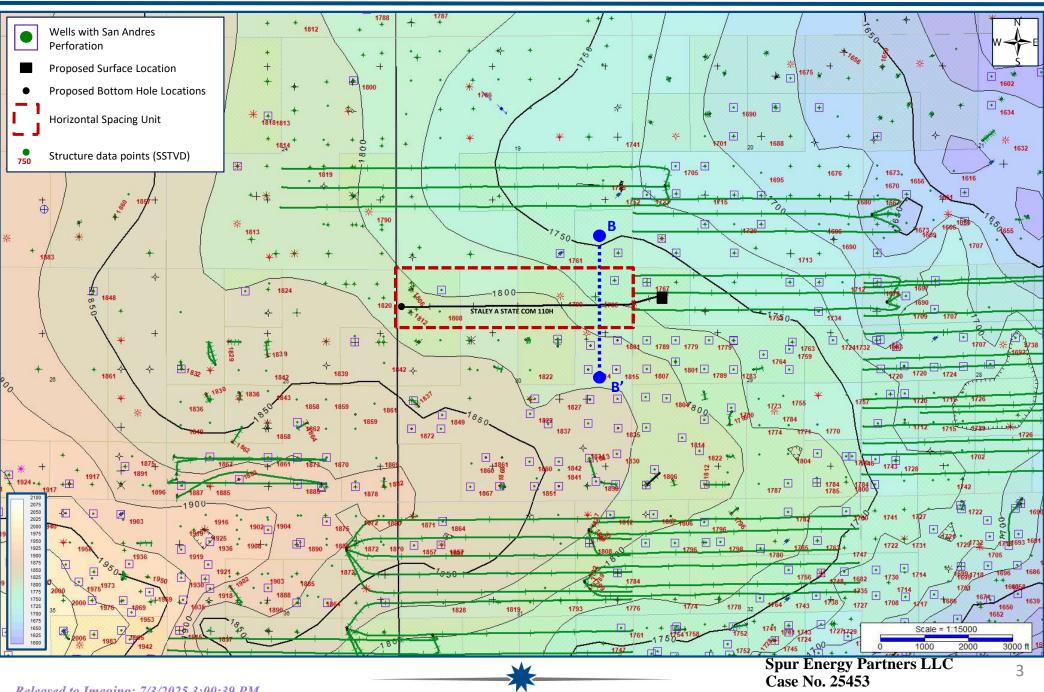

5. The Unit will be dedicated to the **Staley A State Com 110H** well ("Well"), which will be drilled from a surface hole location in the NW/4 NW/4 (Unit D) of Section 29 to a bottom hole location in the NW/4 NW/4 (Unit D) of Section 30.

1. Applicant is a working interest owner in the Unit and has the right to drill wells thereon.

2. Applicant seeks to dedicate the Unit to the **Staley A State Com 110H** well ("Well"), which will be drilled from a surface hole location in the NW/4 NW/4 (Unit D) of Section 29 to a bottom hole location in the NW/4 NW/4 (Unit D) of Section 30.

COUNSEL FOR SPUR ENERGY PARTNERS LLC

Application of Spur Energy Partners LLC for Compulsory Pooling, Eddy County, New Mexico. Applicant seeks an order pooling all uncommitted interests in the San Andres formation, underlying a 163.14-acre, more or less, standard horizontal spacing unit comprised of the N/2 N/2 of Section 30, Township 17 South, Range 28 East, Eddy County, New Mexico ("Unit"). The Unit will be dedicated to the **Staley A State Com 110H** well ("Well"), which will be drilled from a surface hole location in the NW/4 NW/4 (Unit D) of Section 29 to a bottom hole location in the NW/4 NW/4 (Unit D) of Section 30. The completed interval of the Well will be orthodox. Also to be considered will be the cost of drilling and completing the Well, the allocation of the costs, the designation of Applicant as operator of the Well and the Unit, and a 200% charge for the risk involved in drilling and completing the Well. The Well is located approximately 10.5 miles southeast of Artesia, New Mexico.