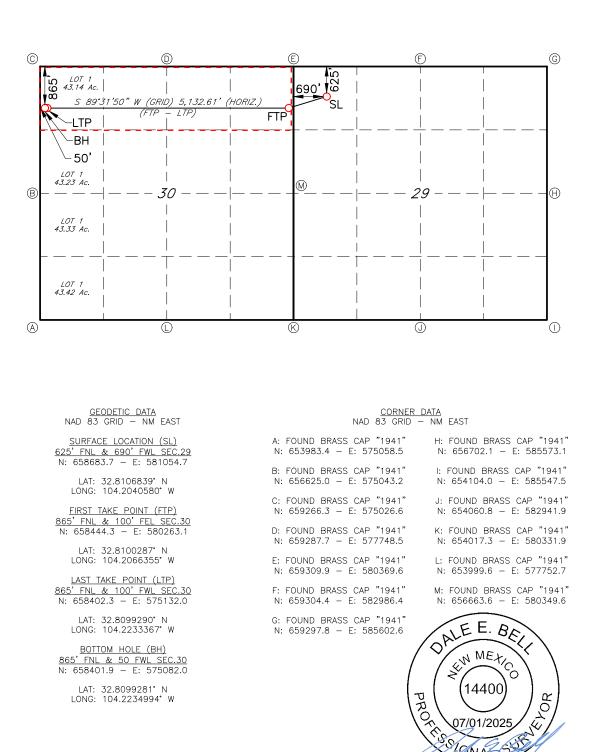

5. The Unit will be dedicated to the **Staley A State Com 110H** well ("Well"), which will be drilled from a surface hole location in the NW/4 NW/4 (Unit D) of Section 29 to a bottom hole location in the NW/4 NW/4 (Unit D) of Section 30.

6. The completed interval of the Well will be orthodox.

7. **Exhibit A-2** contains the C-102 for the Well.

8. **Exhibit A-3** contains a plat identifying ownership by tract in the Unit. This exhibit

Spur Energy Partners LLC Case No. 25453 Exhibit A also includes any applicable lease numbers, a unit recapitulation, and the interests Spur seeks to pool highlighted in yellow.

1. Applicant is a working interest owner in the Unit and has the right to drill wells thereon.

2. Applicant seeks to dedicate the Unit to the **Staley A State Com 110H** well ("Well"), which will be drilled from a surface hole location in the NW/4 NW/4 (Unit D) of Section 29 to a bottom hole location in the NW/4 NW/4 (Unit D) of Section 30.

3. The completed interval of the Well will be orthodox.

4. Applicant has undertaken diligent, good-faith efforts to obtain voluntary agreements from all interest owners to participate in the drilling of the Well but has been unable to obtain voluntary agreements from all interest owners.