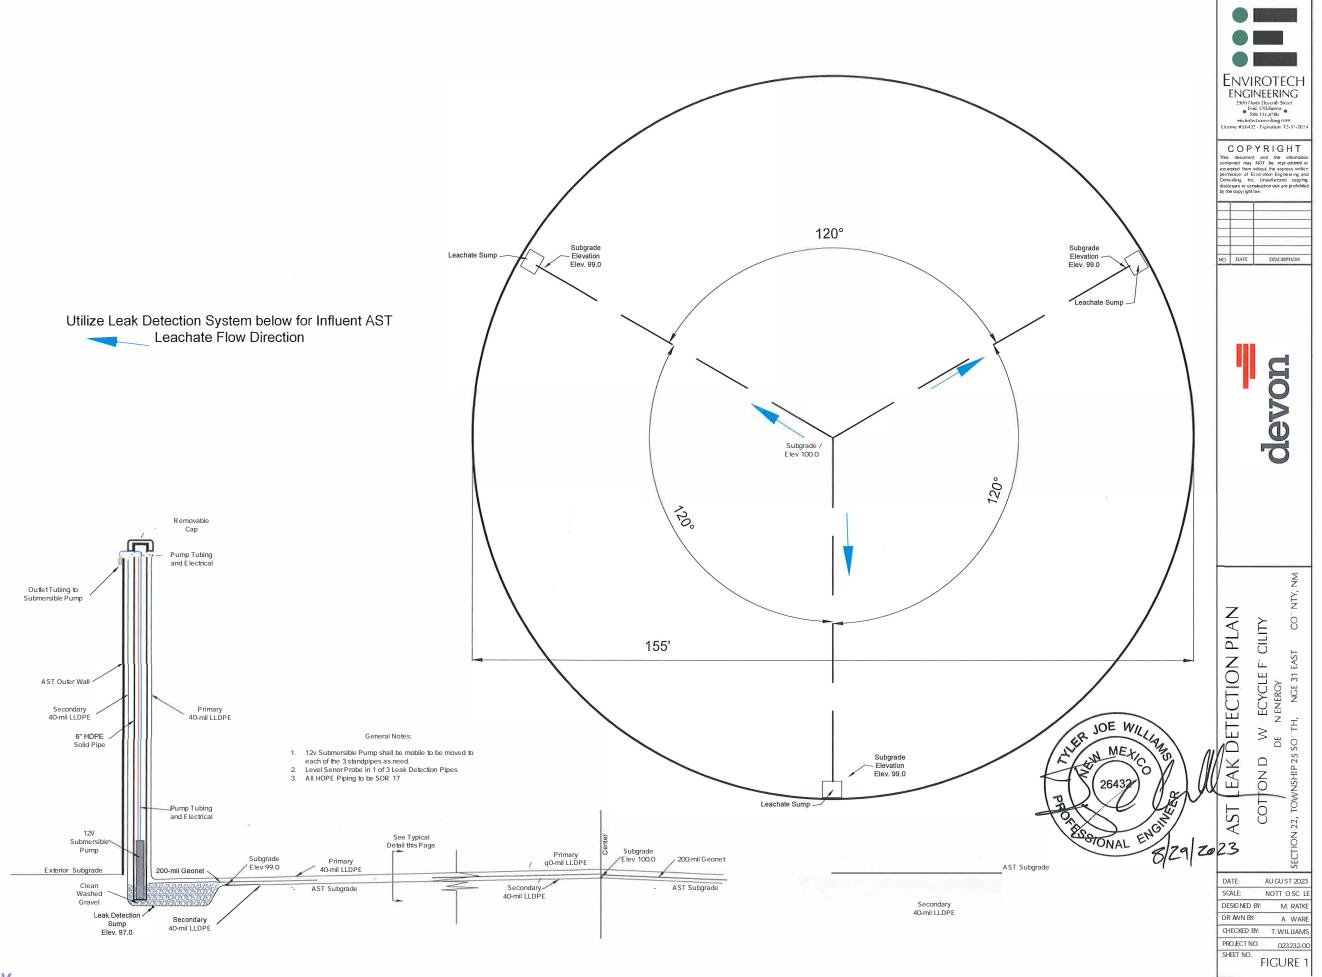

State of New Mexico
Energy Minerals and Natural Resources
Department
Oil Conservation Division
1220 South St. Francis Dr.
Santa Fe, NM 87505

Form C-147 Revised April 3, 2017

| Recycling Facility and/or Recycling Containment                                                                                                                                                                                                                                                                                          |
|------------------------------------------------------------------------------------------------------------------------------------------------------------------------------------------------------------------------------------------------------------------------------------------------------------------------------------------|
| Type of Facility: X Recycling Facility X Recycling Containment*  Type of action: Permit Registration  Modification Extension  Closure Other (explain)                                                                                                                                                                                    |
| At the time C-147 is submitted to the division for a Recycling Containment, a copy shall be provided to the surface owner.                                                                                                                                                                                                               |
| Be advised that approval of this request does not relieve the operator of liability should operations result in pollution of surface water, ground water or the environment. Nor does approval relieve the operator of its responsibility to comply with any other applicable governmental authority's rules, regulations or ordinances. |
| Operator: Devon Energy C op. (For multiple operators attach page with information) OGRID #: 6137  Address: 333 West Sheridan, Oklahoma C ity,Oklahoma 737102-8260                                                                                                                                                                        |
| Facility or well name (include API# if associated with a well): Coton Draw Recycle Facility-AST                                                                                                                                                                                                                                          |
| OCD Permit Number: 2RF-141 (For new facilities the permit number will be assigned by the district office)  U/L or Qtr/Qtr Section 22 Township 25 South Range 31 East County: Edd y                                                                                                                                                       |
| Surface Owner: Federal State Private Tribal Trust or Indian Allotment                                                                                                                                                                                                                                                                    |
| 2.                                                                                                                                                                                                                                                                                                                                       |
| Recycling Facility:  Location of recycling facility (if applicable): Latitude 3 2 113744 Longitude -103.758072  Proposed Use: Drilling* Completion* Production Plugging  *The re-use of produced water may NOT be used until fresh water zones are cased and cemented                                                                    |
| Other, requires permit for other uses. Describe use, process, testing, volume of produced water and ensure there will be no adverse impact on                                                                                                                                                                                            |
| groundwater or surface water.                                                                                                                                                                                                                                                                                                            |
| ∑ Fluid Storage                                                                                                                                                                                                                                                                                                                          |
| ☐ Above ground tanks ☐ Recycling containment ☐ Activity permitted under 19.15.17 NMACexplain type                                                                                                                                                                                                                                        |
| Activity permitted under 19.15.36 NMAC explain type:                                                                                                                                                                                                                                                                                     |
| For multiple or additional recycling containments, attach design and location information of each containment                                                                                                                                                                                                                            |
| Closure Report (required within 60 days of closure completion): Recycling Facility Closure Completion Date:                                                                                                                                                                                                                              |
| 3.   X Recycling Containment:                                                                                                                                                                                                                                                                                                            |
| Annual Extension after initial 5 years (attach summary of monthly leak detection inspections for previous year)                                                                                                                                                                                                                          |
| Center of Recycling Containment (if applicable): Latitude 32.115697 Longitude 103.758169 NAD83                                                                                                                                                                                                                                           |
| For multiple or additional recycling containments, attach design and location information of each containment                                                                                                                                                                                                                            |
| X Lined       X Liner type: Thickness 40/40 mil       X LLDPE       PVC       Other Other                                                                                                                                                                                                                                                |
| ☐ String-Reinforced  Liner Seams: ☐ Welded ☐ Factory ☐ Other Field Welds  Volume: 40,000 bbl Dimensions: L_12 x W_155 x D                                                                                                                                                                                                                |
|                                                                                                                                                                                                                                                                                                                                          |
| Recycling Containment Closure Completion Date:*155' diameter round AST                                                                                                                                                                                                                                                                   |

Oil Conservation Division

Page 1 of 3

| Bonding:  Covered under bonding pursuant to 19.15.8 NMAC per 19.15.34.15(A)(2) NMAC (These containments are limited to only the wells owned or operated by the owners of the containment.)  Bonding in accordance with 19.15.34.15(A)(1). Amount of bond \$ 793,760.00 (work on these facilities cannot commence until bonding amounts are approved)  Attach closure cost estimate and documentation on how the closure cost was calculated.                                                                                                                   |                    |  |  |  |
|----------------------------------------------------------------------------------------------------------------------------------------------------------------------------------------------------------------------------------------------------------------------------------------------------------------------------------------------------------------------------------------------------------------------------------------------------------------------------------------------------------------------------------------------------------------|--------------------|--|--|--|
| 5.  Fencing:  ☐ Four foot height, four strands of barbed wire evenly spaced between one and four feet  ☐ Alternate. Please specify Chain Link Game Fence                                                                                                                                                                                                                                                                                                                                                                                                       |                    |  |  |  |
| 6.  Signs:  □ 12"x 24", 2" lettering, providing Operator's name, site location, and emergency telephone numbers □ Signed in compliance with 19.15.16.8 NMAC                                                                                                                                                                                                                                                                                                                                                                                                    |                    |  |  |  |
| Variances:  Justifications and/or demonstrations that the proposed variance will afford reasonable protection against contamination of fresh water, hur environment.  Check the below box only if a variance is requested:  \[ \subseteq \text{Variance}(s): Requests must be submitted to the appropriate division district for consideration of approval. If a Variance is requeste variance information on a separate page and attach it to the C-147 as part of the application.  If a Variance is requested, it must be approved prior to implementation. |                    |  |  |  |
| 8. <u>Siting Criteria for Recycling Containment</u> Instructions: The applicant must provide attachments that demonstrate compliance for each siting criteria below as part of the applica examples of the siting attachment source material are provided below under each criteria.                                                                                                                                                                                                                                                                           | tion. Potential    |  |  |  |
| General siting                                                                                                                                                                                                                                                                                                                                                                                                                                                                                                                                                 |                    |  |  |  |
| Ground water is less than 50 feet below the bottom of the Recycling Containment.  NM Office of the State Engineer - iWATERS database search; USGS; Data obtained from nearby wells                                                                                                                                                                                                                                                                                                                                                                             | Yes No             |  |  |  |
| Within incorporated municipal boundaries or within a defined municipal fresh water well field covered under a municipal ordinance adopted pursuant to NMSA 1978, Section 3-27-3, as amended.  - Written confirmation or verification from the municipality; written approval obtained from the municipality                                                                                                                                                                                                                                                    | ☐ Yes 🖾 No<br>☐ NA |  |  |  |
| Within the area overlying a subsurface mine Written confirmation or verification or map from the NM EMNRD-Mining and Minerals Division                                                                                                                                                                                                                                                                                                                                                                                                                         | ☐ Yes ☒ No         |  |  |  |
| Within an unstable area.  - Engineering measures incorporated into the design; NM Bureau of Geology & Mineral Resources; USGS; NM Geological Society; topographic map                                                                                                                                                                                                                                                                                                                                                                                          | ☐ Yes ☒ No         |  |  |  |
| Within a 100-year floodplain. FEMA map                                                                                                                                                                                                                                                                                                                                                                                                                                                                                                                         | ☐ Yes 🏻 No         |  |  |  |
| Within 300 feet of a continuously flowing watercourse, or 200 feet of any other significant watercourse, or lakebed, sinkhole, or playa lake (measured from the ordinary high-water mark).  - Topographic map; visual inspection (certification) of the proposed site                                                                                                                                                                                                                                                                                          | Yes No             |  |  |  |
| Within 1000 feet from a permanent residence, school, hospital, institution, or church in existence at the time of initial application.  - Visual inspection (certification) of the proposed site; aerial photo; satellite image                                                                                                                                                                                                                                                                                                                                | ☐ Yes ☒ No         |  |  |  |
| Within 500 horizontal feet of a spring or a fresh water well used for domestic or stock watering purposes, in existence at the time of initial application.  - NM Office of the State Engineer - iWATERS database search; visual inspection (certification) of the proposed site                                                                                                                                                                                                                                                                               | ☐Yes ☒No           |  |  |  |
| Within 500 feet of a wetland.  - US Fish and Wildlife Wetland Identification map: topographic map: visual inspection (certification) of the proposed site                                                                                                                                                                                                                                                                                                                                                                                                      | ☐ Yes ဩNo          |  |  |  |