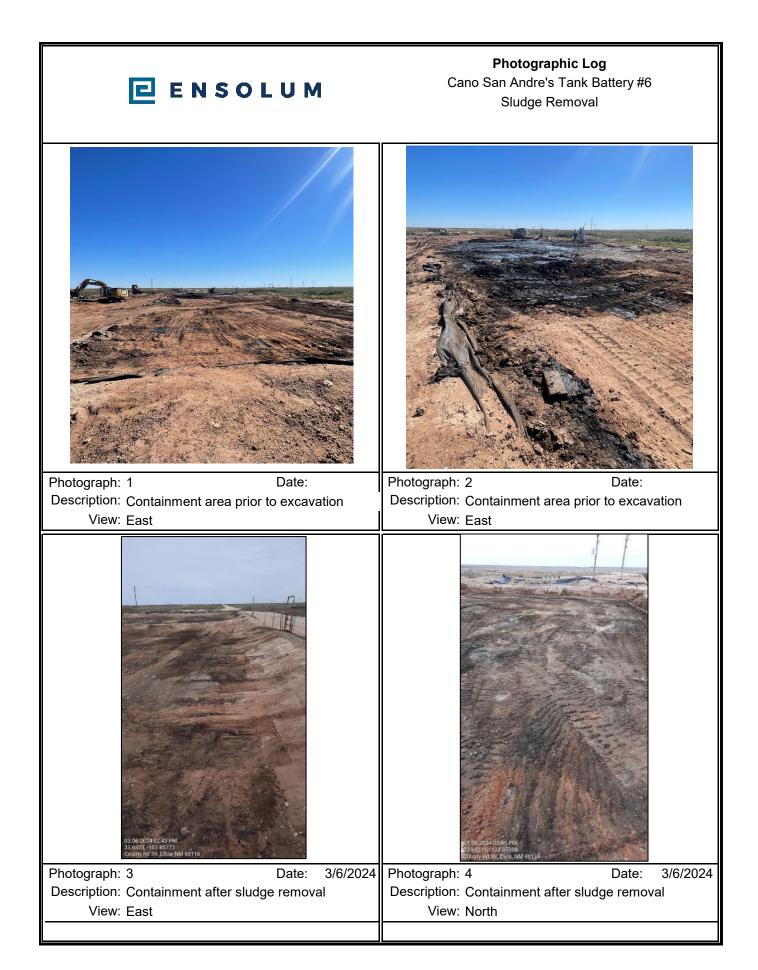

Dear Ms. Hall:

Ensolum, LLC (Ensolum) has completed removal of sludge and portions of a plastic liner installed along the containment berms at the Cano San Andre's Tank Battery #6 formerly operated by Cano Petro of New Mexico Inc. Approximately 220 yards of material were removed, transported, and disposed as Resource Conservation and Recovery Act (RCRA) exempt waste at the Gandy Marley Inc. Commercial Landfarm (Permit # NM-711-1-0020) in Chaves County, New Mexico. The waste manifests and Request for Approval to Accept Solid Waste (NMOCD Form C-138) are attached. The work began on March 5, 2024 and was completed on March 6, 2024. Photos of the containment prior to and following sludge and liner removal are attached.