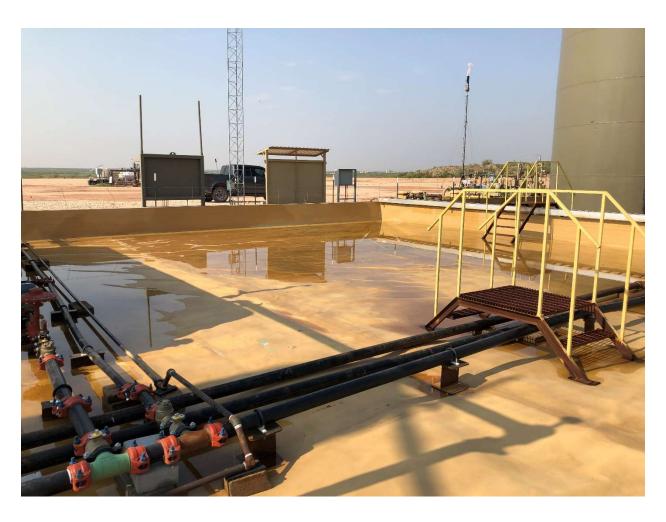

Received by OCD: 8/5/2021 3:36:45 PM

| Liner Integrity Inspection (Photos Attached)                                    |                       |
|---------------------------------------------------------------------------------|-----------------------|
| Date: 8/3/2021 ~ 3:30 pm                                                        | both was all.         |
| Facility: Fddle Fee 23 X 1H                                                     | do many of the        |
| 48 Hour Notification Given On: 7 28 2021                                        |                       |
|                                                                                 |                       |
| Responsible party has visually inspected the liner                              | Ø/n                   |
| Liner remains intact                                                            | (y/N                  |
| Liner had the ability to contain the leak in question:                          | (Y)N                  |
| Standing water in containment is rain- weekend entire facility powerwarmed 7/30 | neavy Storms over the |
| Company Representative(s)                                                       |                       |
| Marji                                                                           |                       |