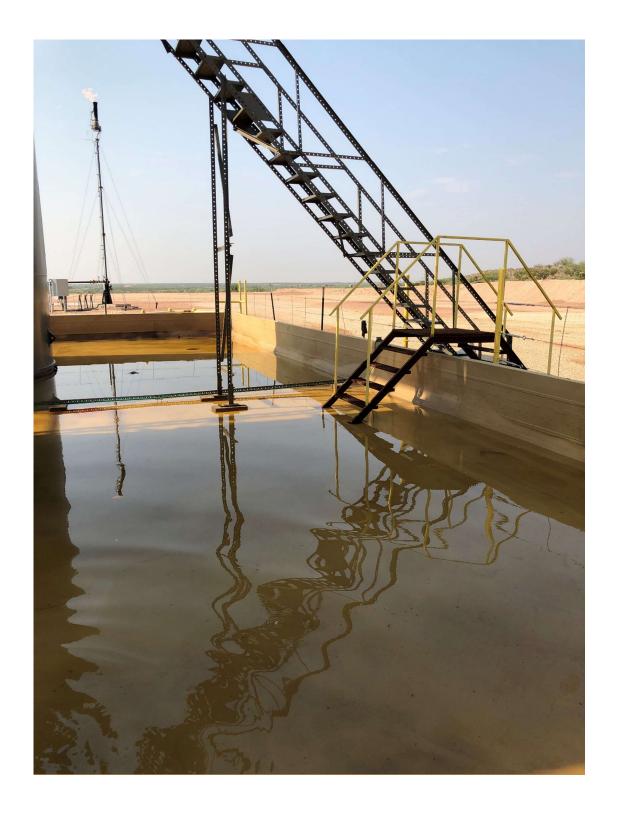

Received by OCD: 8/5/2021 3:36:45 PM

| Liner Integrity Inspection (Photos Attached)                                    |                       |
|---------------------------------------------------------------------------------|-----------------------|
| Date: 8/3/2021 ~ 3:30 pm                                                        | both was all.         |
| Facility: Fddle Fee 23 X 1H                                                     | do many of the        |
| 48 Hour Notification Given On: 7 28 2021                                        |                       |
|                                                                                 |                       |
| Responsible party has visually inspected the liner                              | Ø/n                   |
| Liner remains intact                                                            | (y/N                  |
| Liner had the ability to contain the leak in question:                          | (Y)N                  |
| Standing water in containment is rain- weekend entire facility powerwarmed 7/30 | neavy Storms over the |
| Company Representative(s)                                                       |                       |
| Marji                                                                           |                       |