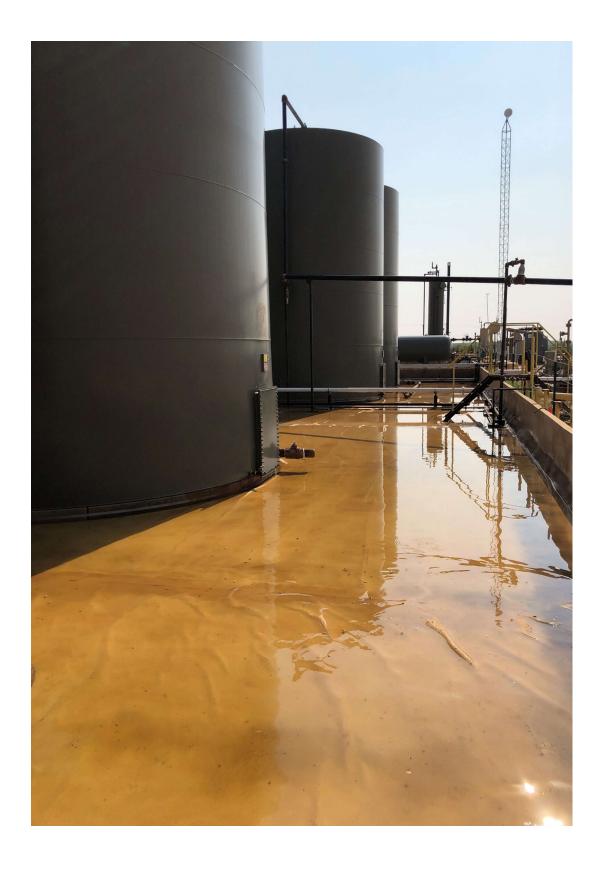

Received by OCD: 8/5/2021 3:36:45 PM

| Liner Integrity Inspection (Photos Attached)                                    |                       |
|---------------------------------------------------------------------------------|-----------------------|
| Date: 8/3/2021 ~ 3:30 pm                                                        | both was all.         |
| Facility: Fddle Fee 23 X 1H                                                     | do many of the        |
| 48 Hour Notification Given On: 7 28 2021                                        |                       |
|                                                                                 |                       |
| Responsible party has visually inspected the liner                              | Ø/n                   |
| Liner remains intact                                                            | (y/N                  |
| Liner had the ability to contain the leak in question:                          | (Y)N                  |
| Standing water in containment is rain- weekend entire facility powerwarmed 7/30 | neavy Storms over the |
| Company Representative(s)                                                       |                       |
| Marji                                                                           |                       |