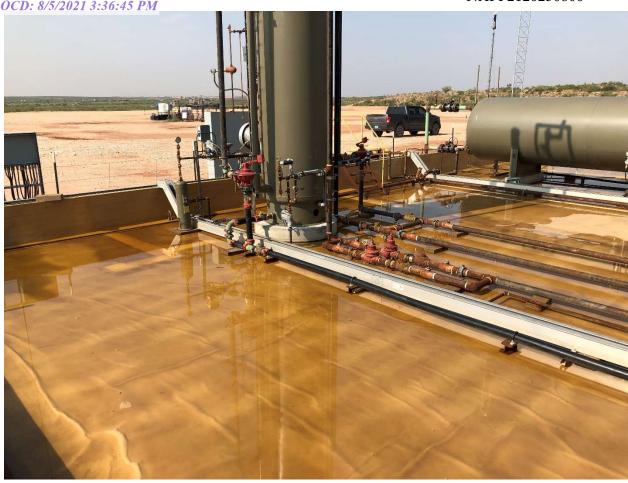

A failure in the housing of the water transfer pump resulted in the release of approx. 14.7 bbl. of produced water inside of the lined, secondary containment. The pump was isolated and the containment was pressure washed and squeegeed to prevent slips and trip during the repair process. A notice will be sent out prior to a liner integrity inspection.

Received by OCD: 8/5/2021 3:36:45 PM

| Liner Integrity Inspection (Photos Attached)                                    |                       |
|---------------------------------------------------------------------------------|-----------------------|
| Date: 8/3/2021 ~ 3:30 pm                                                        | both was all.         |
| Facility: Fddle Fee 23 X 1H                                                     | do many of the        |
| 48 Hour Notification Given On: 7 28 2021                                        |                       |
|                                                                                 |                       |
| Responsible party has visually inspected the liner                              | Ø/n                   |
| Liner remains intact                                                            | (y/N                  |
| Liner had the ability to contain the leak in question:                          | (Y)N                  |
| Standing water in containment is rain- weekend entire facility powerwarmed 7/30 | neavy Storms over the |
| Company Representative(s)                                                       |                       |
| Marji                                                                           |                       |