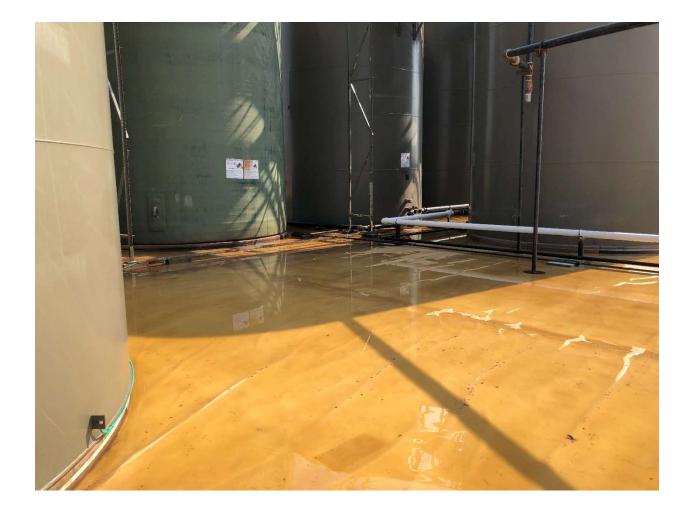

Received by OCD: 8/5/2021 3:36:45 PM

| Liner Integrity Inspection (Photos Attached)                                    |                       |
|---------------------------------------------------------------------------------|-----------------------|
| Date: 8/3/2021 ~ 3:30 pm                                                        | both was all.         |
| Facility: Fddle Fee 23 X 1H                                                     | do many of the        |
| 48 Hour Notification Given On: 7 28 2021                                        |                       |
|                                                                                 |                       |
| Responsible party has visually inspected the liner                              | Ø/n                   |
| Liner remains intact                                                            | (y/N                  |
| Liner had the ability to contain the leak in question:                          | (Y)N                  |
| Standing water in containment is rain- weekend entire facility powerwarmed 7/30 | neavy Storms over the |
| Company Representative(s)                                                       |                       |
| Marji                                                                           |                       |