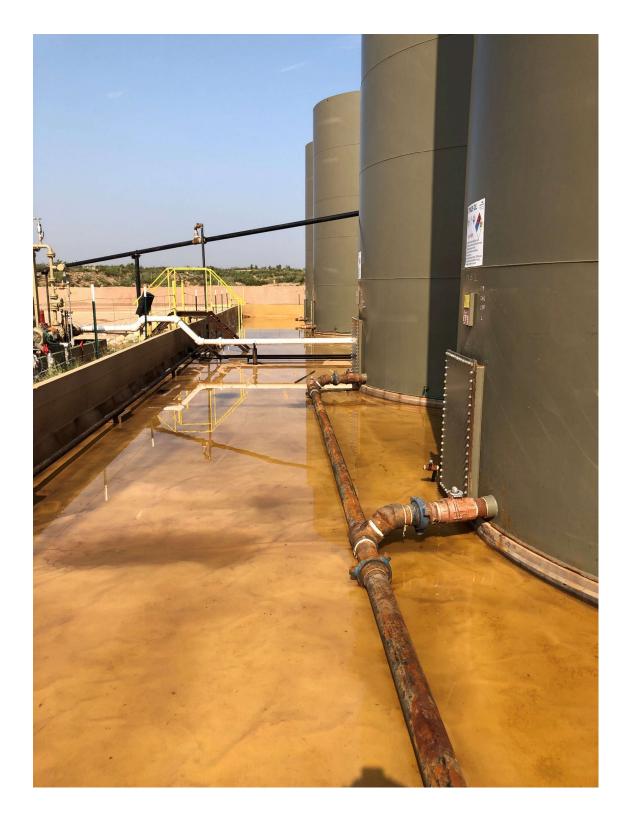

Received by OCD: 8/5/2021 3:36:45 PM

| Liner Integrity Inspection (Photos Attached)                                    |                       |
|---------------------------------------------------------------------------------|-----------------------|
| Date: 8/3/2021 ~ 3:30 pm                                                        | both was all.         |
| Facility: Fddle Fee 23 X 1H                                                     | do many of the        |
| 48 Hour Notification Given On: 7 28 2021                                        |                       |
|                                                                                 |                       |
| Responsible party has visually inspected the liner                              | Ø/n                   |
| Liner remains intact                                                            | (y/N                  |
| Liner had the ability to contain the leak in question:                          | (Y)N                  |
| Standing water in containment is rain- weekend entire facility powerwarmed 7/30 | neavy Storms over the |
| Company Representative(s)                                                       |                       |
| Marji                                                                           |                       |