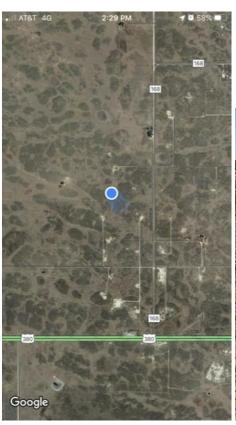

### **Description of Original Incident:**

On July 8<sup>th</sup> of 1993, there was a release of fluids into secondary containment that originated from an equipment failure. The release was all produced water and was approximately 50 bbls in volume. No fluid was recovered from containment. The location of this site is, O-13-12S-37E; <u>32.7126541, -103.5503769</u>.