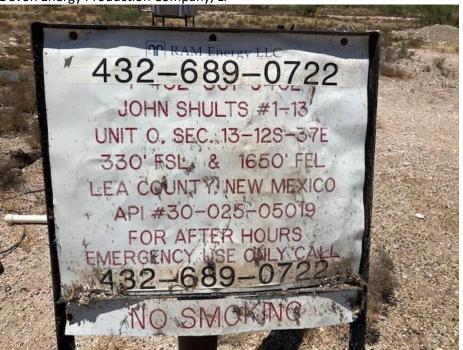

### **Description of Original Incident:**

On July 8<sup>th</sup> of 1993, there was a release of fluids into secondary containment that originated from an equipment failure. The release was all produced water and was approximately 50 bbls in volume. No fluid was recovered from containment. The location of this site is, O-13-12S-37E; <u>32.7126541, -103.5503769</u>.

# **Request for Incident Closure**

June 15<sup>th</sup>, 2020

John Shults #1-13

**API** – 30-025-05019

nDEV1110 NO-RP