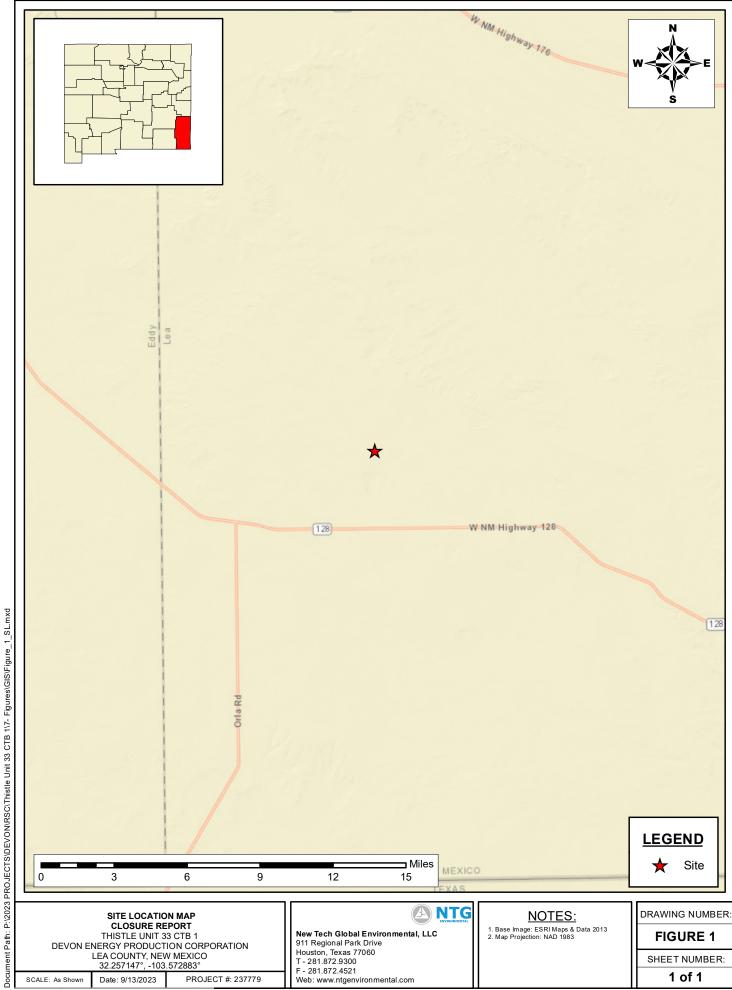

Mr. Bratcher:

On behalf of Devon Energy Production Company (Devon), New Tech Global Environmental, LLC (NTGE) has prepared this letter to document site assessment and remedial action activities at the Thistle Unit 33 CTB #1 (Site). The Site is located approximately 24.76 miles west/northwest of Jal, New Mexico in Eddy County (Figures 1 and 2).