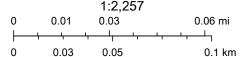

**Re:** Closure Report

Thistle Unit 33 CTB #1 Devon Energy Production Company Site Location: Unit P, S33, T23S, R33E (Lat 32.257147°, Long -103.572883°) Lea County, New Mexico

Incident ID: nAPP2224926102

#### **Site Characterization**

The site is located within a low karst area. Based on a review of the New Mexico Office of State Engineers and USGS databases, there is one known water source within a ½-mile radius of the location. The nearest identified well is located 0.46 miles east of the Site in, Sec 34 T23S R33E. The well was drilled in 2013 to a reported depth of 55 feet below ground surface (ft bgs) with no groundwater encountered at that depth. A site characterization information packet with the associated USGS and NMSEO summary report is attached.