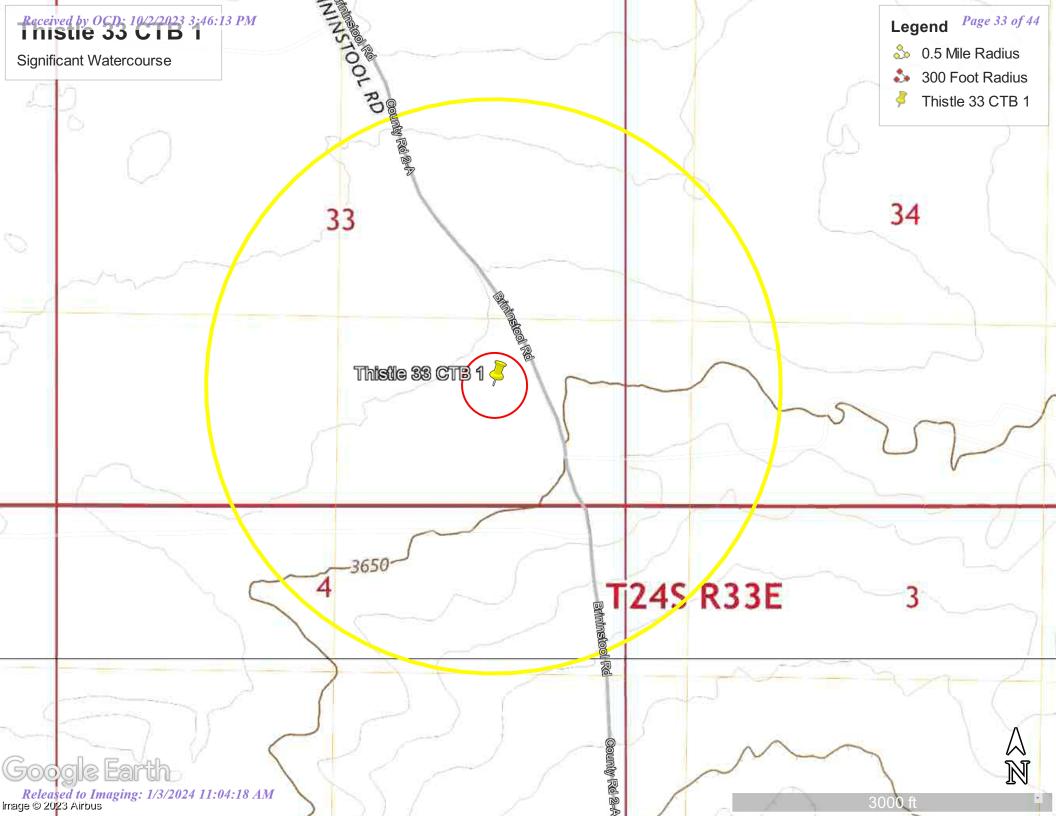

#### **Background**

Based on the initial C-141 obtained from the New Mexico Oil Conservation Division (NMOCD), the release, occurred on September 4<sup>th</sup>, 2022, was due to equipment failure which released fluid into lined container and released approximately 10.94 barrels (bbls) of produces water of which all 10.94 bbls were recovered. Upon discovery, the equipment was shut-in, repaired and the area secured. The release is shown on Figure 3. The initial C-141 form is attached.

#### **Liner Inspection**

On September 7<sup>th</sup>, 2023, NTGE conducted site assessment activities to assess the integrity and state of the tank battery's secondary containment liner. Upon inspection it was noted that the liner was intact with no visible holes or breaches, and free of any standing fluids.