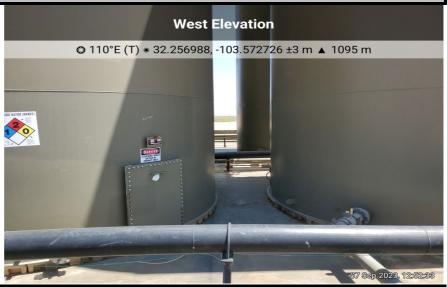

#### **Liner Inspection**

On September 7<sup>th</sup>, 2023, NTGE conducted site assessment activities to assess the integrity and state of the tank battery's secondary containment liner. Upon inspection it was noted that the liner was intact with no visible holes or breaches, and free of any standing fluids.