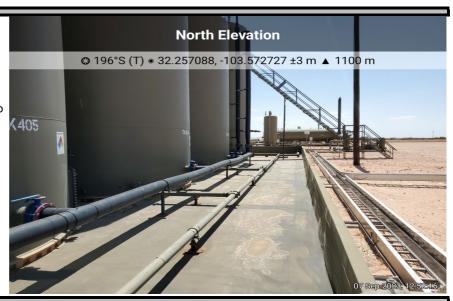

#### **Liner Inspection**

On September 7<sup>th</sup>, 2023, NTGE conducted site assessment activities to assess the integrity and state of the tank battery's secondary containment liner. Upon inspection it was noted that the liner was intact with no visible holes or breaches, and free of any standing fluids.