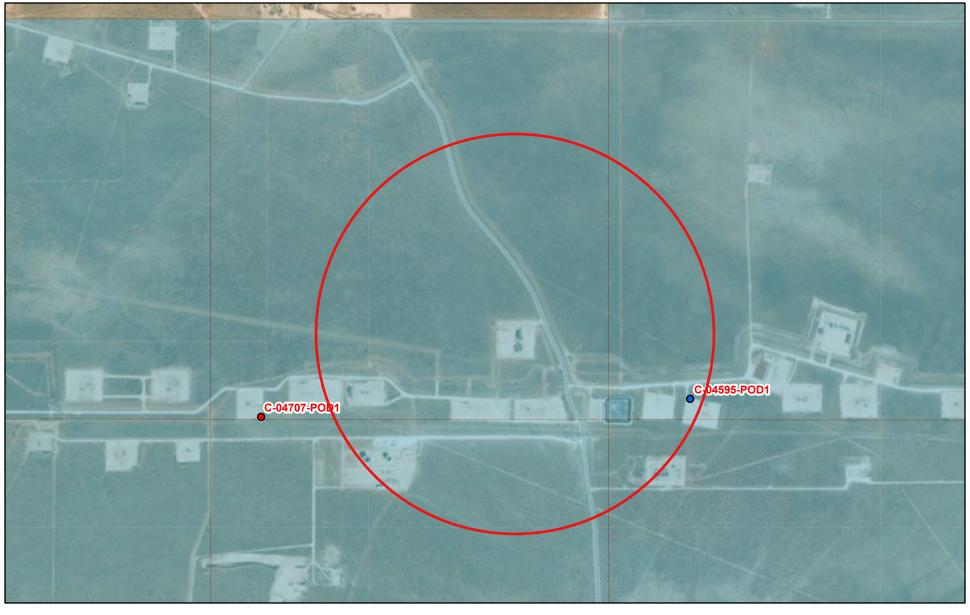

#### **Site Characterization**

The site is located within a low karst area. Based on a review of the New Mexico Office of State Engineers and USGS databases, there is one known water source within a ½-mile radius of the location. The nearest identified well is located 0.46 miles east of the Site in, Sec 34 T23S R33E. The well was drilled in 2013 to a reported depth of 55 feet below ground surface (ft bgs) with no groundwater encountered at that depth. A site characterization information packet with the associated USGS and NMSEO summary report is attached.