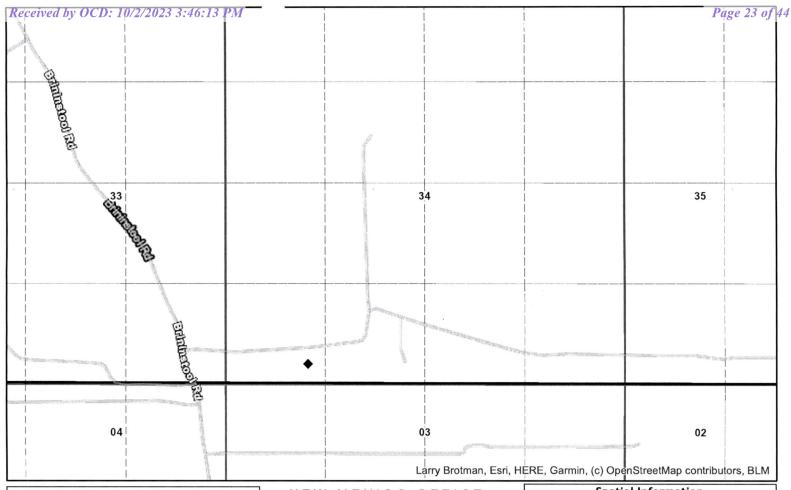

Mr. Bratcher:

On behalf of Devon Energy Production Company (Devon), New Tech Global Environmental, LLC (NTGE) has prepared this letter to document site assessment and remedial action activities at the Thistle Unit 33 CTB #1 (Site). The Site is located approximately 24.76 miles west/northwest of Jal, New Mexico in Eddy County (Figures 1 and 2).

#### **Site Characterization**

The site is located within a low karst area. Based on a review of the New Mexico Office of State Engineers and USGS databases, there is one known water source within a ½-mile radius of the location. The nearest identified well is located 0.46 miles east of the Site in, Sec 34 T23S R33E. The well was drilled in 2013 to a reported depth of 55 feet below ground surface (ft bgs) with no groundwater encountered at that depth. A site characterization information packet with the associated USGS and NMSEO summary report is attached.