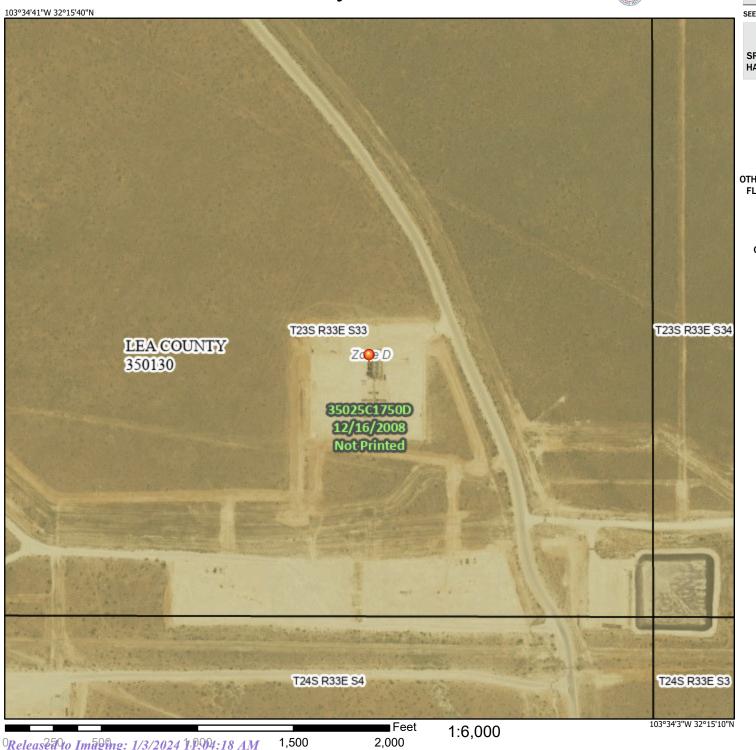

**Re:** Closure Report

Thistle Unit 33 CTB #1 Devon Energy Production Company Site Location: Unit P, S33, T23S, R33E (Lat 32.257147°, Long -103.572883°) Lea County, New Mexico

Incident ID: nAPP2224926102

#### **Site Characterization**

The site is located within a low karst area. Based on a review of the New Mexico Office of State Engineers and USGS databases, there is one known water source within a ½-mile radius of the location. The nearest identified well is located 0.46 miles east of the Site in, Sec 34 T23S R33E. The well was drilled in 2013 to a reported depth of 55 feet below ground surface (ft bgs) with no groundwater encountered at that depth. A site characterization information packet with the associated USGS and NMSEO summary report is attached.