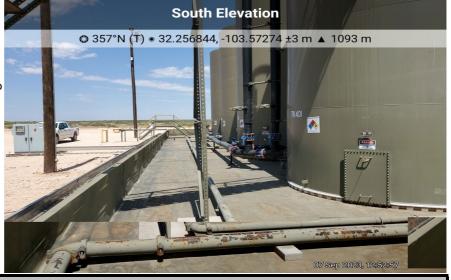

#### **Liner Inspection**

On September 7<sup>th</sup>, 2023, NTGE conducted site assessment activities to assess the integrity and state of the tank battery's secondary containment liner. Upon inspection it was noted that the liner was intact with no visible holes or breaches, and free of any standing fluids.