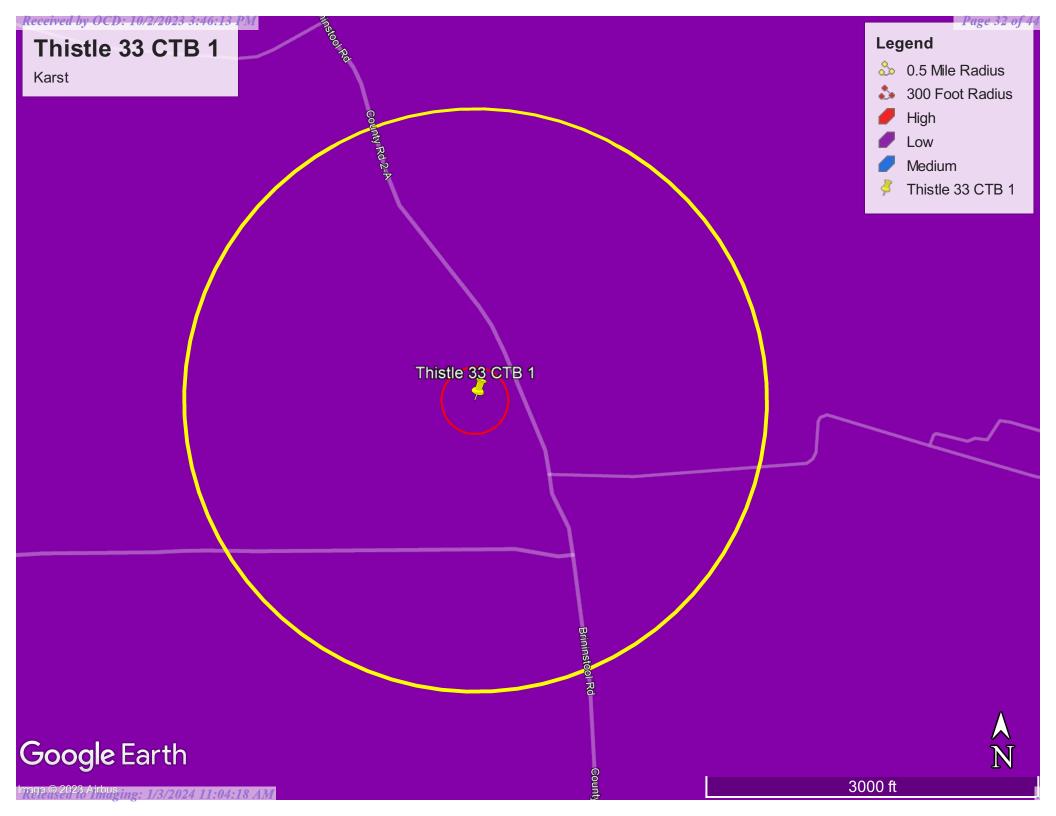

**Re:** Closure Report

Thistle Unit 33 CTB #1 Devon Energy Production Company Site Location: Unit P, S33, T23S, R33E (Lat 32.257147°, Long -103.572883°) Lea County, New Mexico

Incident ID: nAPP2224926102

#### **Site Characterization**

The site is located within a low karst area. Based on a review of the New Mexico Office of State Engineers and USGS databases, there is one known water source within a ½-mile radius of the location. The nearest identified well is located 0.46 miles east of the Site in, Sec 34 T23S R33E. The well was drilled in 2013 to a reported depth of 55 feet below ground surface (ft bgs) with no groundwater encountered at that depth. A site characterization information packet with the associated USGS and NMSEO summary report is attached.