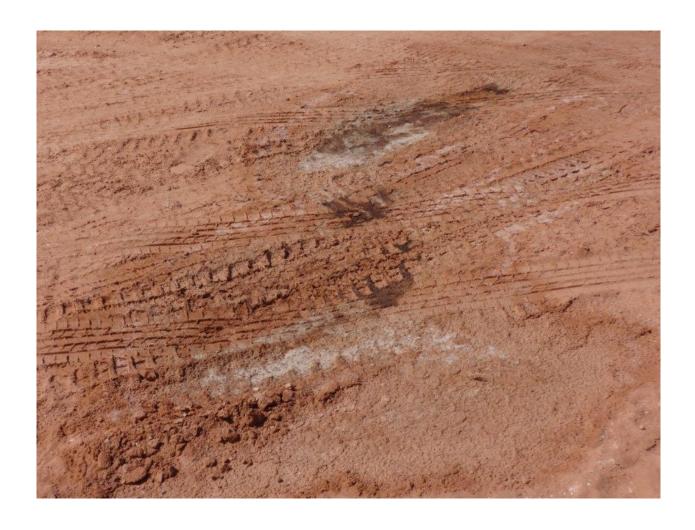

To: Bratcher, Mike, EMNRD

Cc: Patterson, Heather, EMNRD; Dade, Randy, EMNRD; Morales, Tony, EMNRD Subject: Leak-Stained Area 32.8436040/103.9618074 Holly Energy Partners

MR. BRATCHER

FYI:

LEAK AREA 32.8436040/103.9618074 STAINED AREA APPROXIMATELY 5' X 45' LEAK RAN INTO GULLY-WASH OUT AREA. NEAREST LOCATION LOCO HILLS FEDERAL A 002 . LEAK WAS NOT FROM THAT LOCATION. THANK YOU.