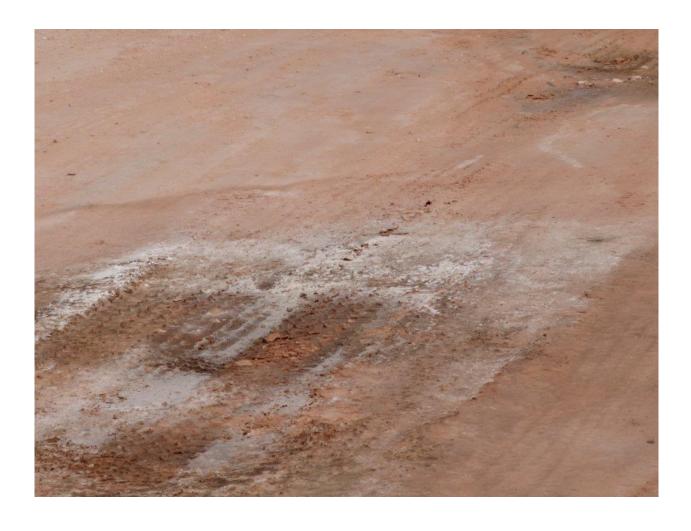

To: Bratcher, Mike, EMNRD

Cc: Patterson, Heather, EMNRD; Dade, Randy, EMNRD; Morales, Tony, EMNRD Subject: Leak-Stained Area 32.8436040/103.9618074 Holly Energy Partners

MR. BRATCHER

FYI:

LEAK AREA 32.8436040/103.9618074 STAINED AREA APPROXIMATELY 5' X 45' LEAK RAN INTO GULLY-WASH OUT AREA. NEAREST LOCATION LOCO HILLS FEDERAL A 002 . LEAK WAS NOT FROM THAT LOCATION. THANK YOU.