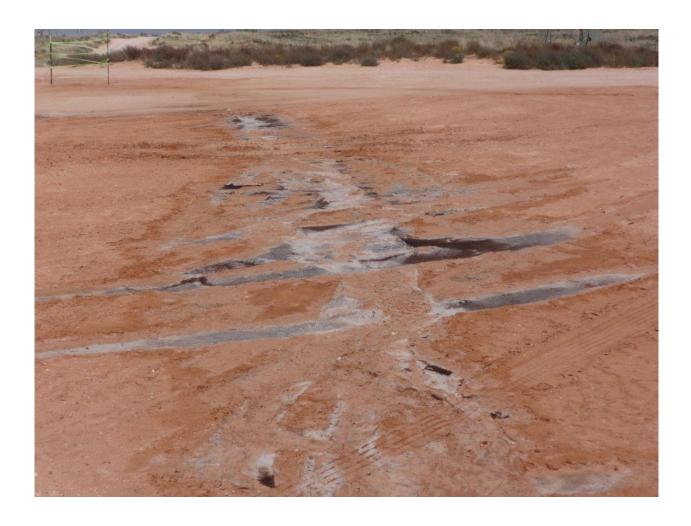

To: Bratcher, Mike, EMNRD

Cc: Patterson, Heather, EMNRD; Dade, Randy, EMNRD; Morales, Tony, EMNRD Subject: Leak-Stained Area 32.8436040/103.9618074 Holly Energy Partners

MR. BRATCHER

FYI:

LEAK AREA 32.8436040/103.9618074 STAINED AREA APPROXIMATELY 5' X 45' LEAK RAN INTO GULLY-WASH OUT AREA. NEAREST LOCATION LOCO HILLS FEDERAL A 002 . LEAK WAS NOT FROM THAT LOCATION. THANK YOU.