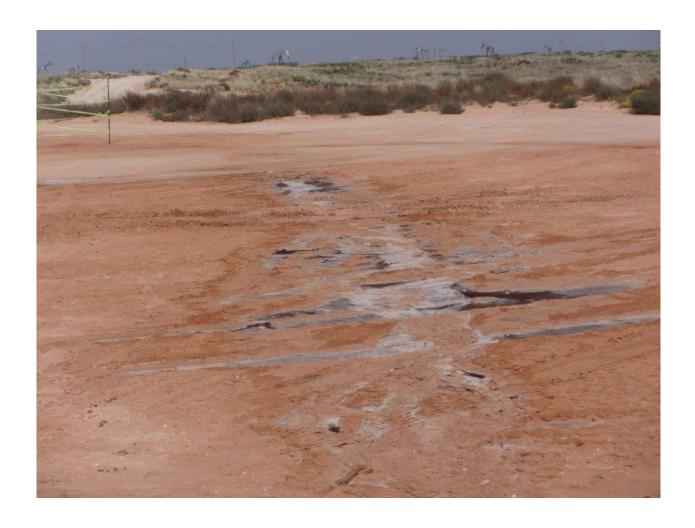

To: Bratcher, Mike, EMNRD

Cc: Patterson, Heather, EMNRD; Dade, Randy, EMNRD; Morales, Tony, EMNRD Subject: Leak-Stained Area 32.8436040/103.9618074 Holly Energy Partners

MR. BRATCHER

FYI:

LEAK AREA 32.8436040/103.9618074 STAINED AREA APPROXIMATELY 5' X 45' LEAK RAN INTO GULLY-WASH OUT AREA. NEAREST LOCATION LOCO HILLS FEDERAL A 002 . LEAK WAS NOT FROM THAT LOCATION. THANK YOU.