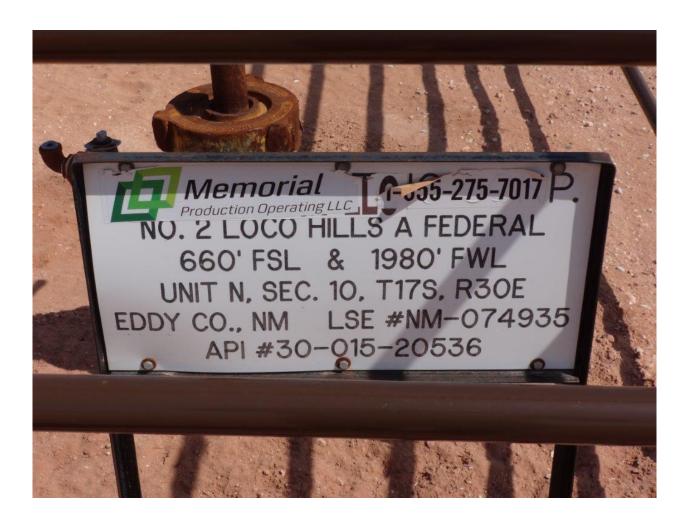

To: Bratcher, Mike, EMNRD

Cc: Patterson, Heather, EMNRD; Dade, Randy, EMNRD; Morales, Tony, EMNRD Subject: Leak-Stained Area 32.8436040/103.9618074 Holly Energy Partners

MR. BRATCHER

FYI:

LEAK AREA 32.8436040/103.9618074 STAINED AREA APPROXIMATELY 5' X 45' LEAK RAN INTO GULLY-WASH OUT AREA. NEAREST LOCATION LOCO HILLS FEDERAL A 002 . LEAK WAS NOT FROM THAT LOCATION. THANK YOU.