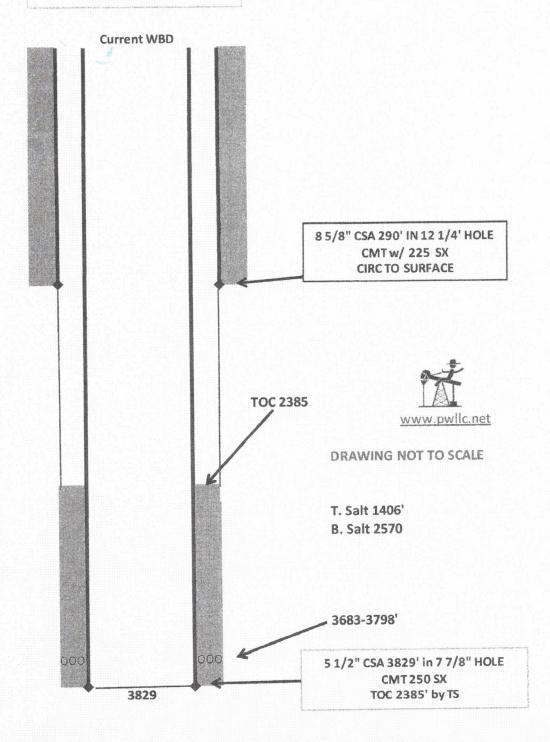

## **COMMENTS**

| Operator:           | OGRID:                              |
|---------------------|-------------------------------------|
| MAR OIL & GAS CORP. | 151228                              |
| P.O. Box 5155       | Action Number:                      |
| Santa Fe, NM 87502  | 73900                               |
|                     | Action Type:                        |
|                     | [C-103] NOI Plug & Abandon (C-103F) |