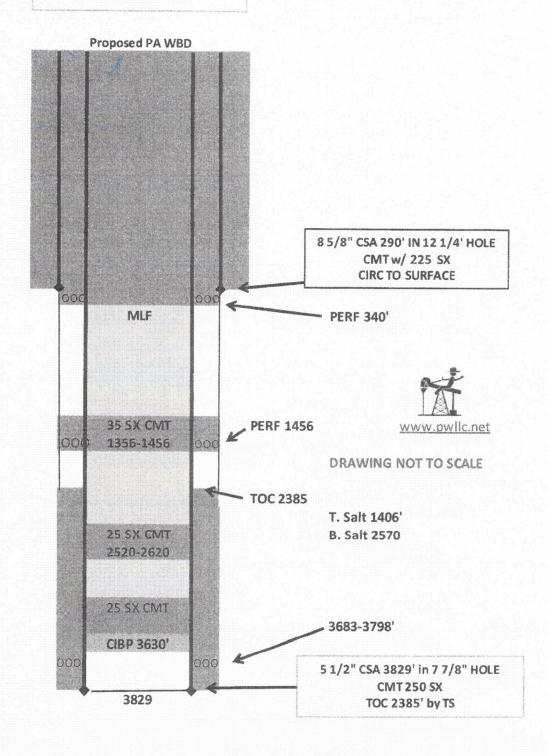

## **COMMENTS**

| Operator:           | OGRID:                              |
|---------------------|-------------------------------------|
| MAR OIL & GAS CORP. | 151228                              |
| P.O. Box 5155       | Action Number:                      |
| Santa Fe, NM 87502  | 73900                               |
|                     | Action Type:                        |
|                     | [C-103] NOI Plug & Abandon (C-103F) |