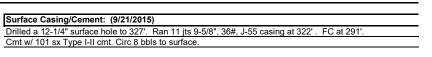

**Actual Procedure:** 4/11/2022 - MIRU. TIH w/1.5" PVC. Tagged top of fill/cement @ 290', of surface 9-5/8" 36#, FC @ 291'. RU pump. Pumped 25.6bbls of Class G cement (125sx @ 15.8#, 1.15yld 5gal/sx). Circulated 2bbls of good cement to surface. RD. Cut off wellhead and installed P&A marker. The subject well is Plugged and Abandon on 4/11/2022.