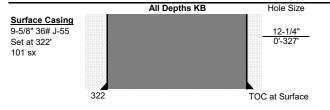

#### **Current Wellbore Schematic**

Plug #1: 04/11/2022

rump 125sxs, 25.6 pbis of Class G Cement // 15.6ppg // 1.15 yid // 5gai/sxs // 2bbis of Cement to Surface

District III

District I
1625 N. French Dr., Hobbs, NM 88240
Phone: (575) 393-6161 Fax: (575) 393-0720