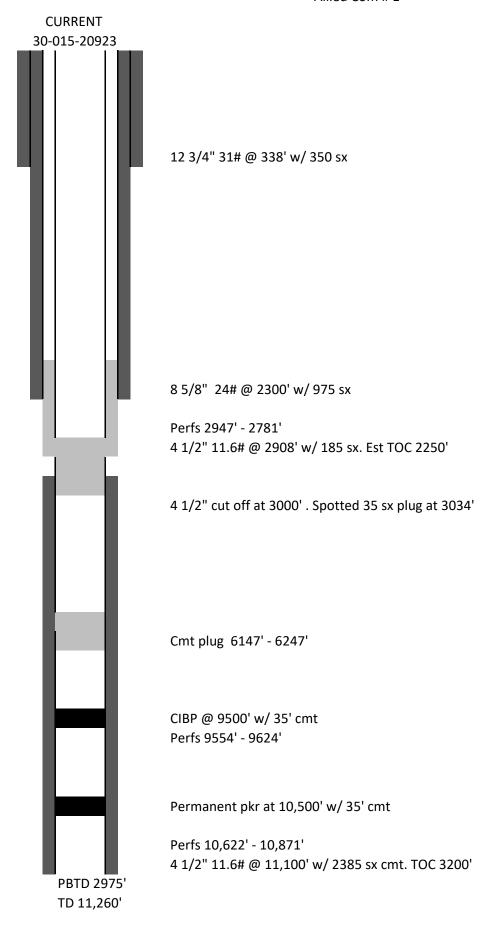

| Office Office                                                                | State of New                                              |                        | Form C-103                                                                                                                                                                                                                                                                                                                                                                                                                                                                                                                                                                                                                                                                                                                                                                                                                                                                                                                                                                                                                                                                                                                                                                                                                                                                                                                                                                                                                                                                                                                                                                                                                                                                                                                                                                                                                                                                                                                                                                                                                                                                                                                     |
|------------------------------------------------------------------------------|-----------------------------------------------------------|------------------------|--------------------------------------------------------------------------------------------------------------------------------------------------------------------------------------------------------------------------------------------------------------------------------------------------------------------------------------------------------------------------------------------------------------------------------------------------------------------------------------------------------------------------------------------------------------------------------------------------------------------------------------------------------------------------------------------------------------------------------------------------------------------------------------------------------------------------------------------------------------------------------------------------------------------------------------------------------------------------------------------------------------------------------------------------------------------------------------------------------------------------------------------------------------------------------------------------------------------------------------------------------------------------------------------------------------------------------------------------------------------------------------------------------------------------------------------------------------------------------------------------------------------------------------------------------------------------------------------------------------------------------------------------------------------------------------------------------------------------------------------------------------------------------------------------------------------------------------------------------------------------------------------------------------------------------------------------------------------------------------------------------------------------------------------------------------------------------------------------------------------------------|
| District I - (575) 393-6161                                                  | Energy, Minerals and I                                    | Natural Resources      | Revised July 18, 2013                                                                                                                                                                                                                                                                                                                                                                                                                                                                                                                                                                                                                                                                                                                                                                                                                                                                                                                                                                                                                                                                                                                                                                                                                                                                                                                                                                                                                                                                                                                                                                                                                                                                                                                                                                                                                                                                                                                                                                                                                                                                                                          |
| 1625 N. French Dr., Hobbs, NM 88240<br>District II – (575) 748-1283          |                                                           |                        | WELL API NO.<br>30-015-20923                                                                                                                                                                                                                                                                                                                                                                                                                                                                                                                                                                                                                                                                                                                                                                                                                                                                                                                                                                                                                                                                                                                                                                                                                                                                                                                                                                                                                                                                                                                                                                                                                                                                                                                                                                                                                                                                                                                                                                                                                                                                                                   |
| 811 S. First St., Artesia, NM 88210                                          | OIL CONSERVATI                                            |                        | 5. Indicate Type of Lease                                                                                                                                                                                                                                                                                                                                                                                                                                                                                                                                                                                                                                                                                                                                                                                                                                                                                                                                                                                                                                                                                                                                                                                                                                                                                                                                                                                                                                                                                                                                                                                                                                                                                                                                                                                                                                                                                                                                                                                                                                                                                                      |
| <u>District III</u> – (505) 334-6178<br>1000 Rio Brazos Rd., Aztec, NM 87410 | 1220 South St. 1                                          |                        | STATE X FEE                                                                                                                                                                                                                                                                                                                                                                                                                                                                                                                                                                                                                                                                                                                                                                                                                                                                                                                                                                                                                                                                                                                                                                                                                                                                                                                                                                                                                                                                                                                                                                                                                                                                                                                                                                                                                                                                                                                                                                                                                                                                                                                    |
| <u>District IV</u> – (505) 476-3460<br>1220 S. St. Francis Dr., Santa Fe, NM | Santa Fe, NN                                              | A 87505                | 6. State Oil & Gas Lease No.                                                                                                                                                                                                                                                                                                                                                                                                                                                                                                                                                                                                                                                                                                                                                                                                                                                                                                                                                                                                                                                                                                                                                                                                                                                                                                                                                                                                                                                                                                                                                                                                                                                                                                                                                                                                                                                                                                                                                                                                                                                                                                   |
| 87505                                                                        | UCEG AND DEDODES ON WE                                    | 110                    | 7 I North Administration                                                                                                                                                                                                                                                                                                                                                                                                                                                                                                                                                                                                                                                                                                                                                                                                                                                                                                                                                                                                                                                                                                                                                                                                                                                                                                                                                                                                                                                                                                                                                                                                                                                                                                                                                                                                                                                                                                                                                                                                                                                                                                       |
| (DO NOT USE THIS FORM FOR PROPO                                              | TICES AND REPORTS ON WE<br>DSALS TO DRILL OR TO DEEPEN OF |                        | 7. Lease Name or Unit Agreement Name                                                                                                                                                                                                                                                                                                                                                                                                                                                                                                                                                                                                                                                                                                                                                                                                                                                                                                                                                                                                                                                                                                                                                                                                                                                                                                                                                                                                                                                                                                                                                                                                                                                                                                                                                                                                                                                                                                                                                                                                                                                                                           |
| DIFFERENT RESERVOIR. USE "APPLI<br>PROPOSALS.)                               | CATION FOR PERMIT" (FORM C-10                             | 1) FOR SUCH            | Allied Com                                                                                                                                                                                                                                                                                                                                                                                                                                                                                                                                                                                                                                                                                                                                                                                                                                                                                                                                                                                                                                                                                                                                                                                                                                                                                                                                                                                                                                                                                                                                                                                                                                                                                                                                                                                                                                                                                                                                                                                                                                                                                                                     |
| 1. Type of Well: Oil Well                                                    | Gas Well X Other                                          |                        | 8. Well Number 1                                                                                                                                                                                                                                                                                                                                                                                                                                                                                                                                                                                                                                                                                                                                                                                                                                                                                                                                                                                                                                                                                                                                                                                                                                                                                                                                                                                                                                                                                                                                                                                                                                                                                                                                                                                                                                                                                                                                                                                                                                                                                                               |
| <ol><li>Name of Operator<br/>BXP Operating, LLC</li></ol>                    |                                                           |                        | 9. OGRID Number<br>329487                                                                                                                                                                                                                                                                                                                                                                                                                                                                                                                                                                                                                                                                                                                                                                                                                                                                                                                                                                                                                                                                                                                                                                                                                                                                                                                                                                                                                                                                                                                                                                                                                                                                                                                                                                                                                                                                                                                                                                                                                                                                                                      |
| 3. Address of Operator                                                       |                                                           |                        | 10. Pool name or Wildcat                                                                                                                                                                                                                                                                                                                                                                                                                                                                                                                                                                                                                                                                                                                                                                                                                                                                                                                                                                                                                                                                                                                                                                                                                                                                                                                                                                                                                                                                                                                                                                                                                                                                                                                                                                                                                                                                                                                                                                                                                                                                                                       |
| 1515 Calle Sur, Suite 174                                                    | Hobbs, NM 88240                                           |                        | Penlon: Delaware                                                                                                                                                                                                                                                                                                                                                                                                                                                                                                                                                                                                                                                                                                                                                                                                                                                                                                                                                                                                                                                                                                                                                                                                                                                                                                                                                                                                                                                                                                                                                                                                                                                                                                                                                                                                                                                                                                                                                                                                                                                                                                               |
| 4. Well Location                                                             | ooo Nee                                                   | 414                    | 1000                                                                                                                                                                                                                                                                                                                                                                                                                                                                                                                                                                                                                                                                                                                                                                                                                                                                                                                                                                                                                                                                                                                                                                                                                                                                                                                                                                                                                                                                                                                                                                                                                                                                                                                                                                                                                                                                                                                                                                                                                                                                                                                           |
| Unit Letter B :                                                              | 660 feet from the Nor                                     |                        |                                                                                                                                                                                                                                                                                                                                                                                                                                                                                                                                                                                                                                                                                                                                                                                                                                                                                                                                                                                                                                                                                                                                                                                                                                                                                                                                                                                                                                                                                                                                                                                                                                                                                                                                                                                                                                                                                                                                                                                                                                                                                                                                |
| Section 27                                                                   | Township 20S                                              | Range 27E              | NMPM County Eddy                                                                                                                                                                                                                                                                                                                                                                                                                                                                                                                                                                                                                                                                                                                                                                                                                                                                                                                                                                                                                                                                                                                                                                                                                                                                                                                                                                                                                                                                                                                                                                                                                                                                                                                                                                                                                                                                                                                                                                                                                                                                                                               |
|                                                                              | 11. Elevation (Show whether                               | DR, RKB, RT, GR, etc   |                                                                                                                                                                                                                                                                                                                                                                                                                                                                                                                                                                                                                                                                                                                                                                                                                                                                                                                                                                                                                                                                                                                                                                                                                                                                                                                                                                                                                                                                                                                                                                                                                                                                                                                                                                                                                                                                                                                                                                                                                                                                                                                                |
|                                                                              |                                                           |                        | The state of the s |
| 12. Check                                                                    | Appropriate Box to Indicat                                | e Nature of Notice,    | , Report or Other Data                                                                                                                                                                                                                                                                                                                                                                                                                                                                                                                                                                                                                                                                                                                                                                                                                                                                                                                                                                                                                                                                                                                                                                                                                                                                                                                                                                                                                                                                                                                                                                                                                                                                                                                                                                                                                                                                                                                                                                                                                                                                                                         |
| NOTICE OF IN                                                                 | NTENTION TO:                                              | SUE                    | SEQUENT REPORT OF:                                                                                                                                                                                                                                                                                                                                                                                                                                                                                                                                                                                                                                                                                                                                                                                                                                                                                                                                                                                                                                                                                                                                                                                                                                                                                                                                                                                                                                                                                                                                                                                                                                                                                                                                                                                                                                                                                                                                                                                                                                                                                                             |
| PERFORM REMEDIAL WORK                                                        | PLUG AND ABANDON                                          | REMEDIAL WOR           | RK ALTERING CASING                                                                                                                                                                                                                                                                                                                                                                                                                                                                                                                                                                                                                                                                                                                                                                                                                                                                                                                                                                                                                                                                                                                                                                                                                                                                                                                                                                                                                                                                                                                                                                                                                                                                                                                                                                                                                                                                                                                                                                                                                                                                                                             |
| TEMPORARILY ABANDON                                                          | CHANGE PLANS                                              |                        | RILLING OPNS. P AND A                                                                                                                                                                                                                                                                                                                                                                                                                                                                                                                                                                                                                                                                                                                                                                                                                                                                                                                                                                                                                                                                                                                                                                                                                                                                                                                                                                                                                                                                                                                                                                                                                                                                                                                                                                                                                                                                                                                                                                                                                                                                                                          |
| PULL OR ALTER CASING                                                         | MULTIPLE COMPL                                            | CASING/CEMEN           |                                                                                                                                                                                                                                                                                                                                                                                                                                                                                                                                                                                                                                                                                                                                                                                                                                                                                                                                                                                                                                                                                                                                                                                                                                                                                                                                                                                                                                                                                                                                                                                                                                                                                                                                                                                                                                                                                                                                                                                                                                                                                                                                |
| DOWNHOLE COMMINGLE CLOSED-LOOP SYSTEM                                        |                                                           |                        | Notify OCD 24 hrs. prior to any work done                                                                                                                                                                                                                                                                                                                                                                                                                                                                                                                                                                                                                                                                                                                                                                                                                                                                                                                                                                                                                                                                                                                                                                                                                                                                                                                                                                                                                                                                                                                                                                                                                                                                                                                                                                                                                                                                                                                                                                                                                                                                                      |
| OTHER:                                                                       |                                                           | OTHER:                 |                                                                                                                                                                                                                                                                                                                                                                                                                                                                                                                                                                                                                                                                                                                                                                                                                                                                                                                                                                                                                                                                                                                                                                                                                                                                                                                                                                                                                                                                                                                                                                                                                                                                                                                                                                                                                                                                                                                                                                                                                                                                                                                                |
|                                                                              |                                                           |                        | nd give pertinent dates, including estimated date                                                                                                                                                                                                                                                                                                                                                                                                                                                                                                                                                                                                                                                                                                                                                                                                                                                                                                                                                                                                                                                                                                                                                                                                                                                                                                                                                                                                                                                                                                                                                                                                                                                                                                                                                                                                                                                                                                                                                                                                                                                                              |
| of starting any proposed we proposed completion or rec                       |                                                           | MAC. For Multiple Co   | empletions: Attach wellbore diagram of                                                                                                                                                                                                                                                                                                                                                                                                                                                                                                                                                                                                                                                                                                                                                                                                                                                                                                                                                                                                                                                                                                                                                                                                                                                                                                                                                                                                                                                                                                                                                                                                                                                                                                                                                                                                                                                                                                                                                                                                                                                                                         |
| proposed completion of rec                                                   | Run CBL to                                                | surface.               | Perfs @ 2747' - 2802'                                                                                                                                                                                                                                                                                                                                                                                                                                                                                                                                                                                                                                                                                                                                                                                                                                                                                                                                                                                                                                                                                                                                                                                                                                                                                                                                                                                                                                                                                                                                                                                                                                                                                                                                                                                                                                                                                                                                                                                                                                                                                                          |
| 1) Set CIBP at <del>284</del> 7'                                             | 2700' - test casing 500psi for                            | 30 min.                |                                                                                                                                                                                                                                                                                                                                                                                                                                                                                                                                                                                                                                                                                                                                                                                                                                                                                                                                                                                                                                                                                                                                                                                                                                                                                                                                                                                                                                                                                                                                                                                                                                                                                                                                                                                                                                                                                                                                                                                                                                                                                                                                |
| 2) Spot 25 sx cmt or                                                         |                                                           |                        | -                                                                                                                                                                                                                                                                                                                                                                                                                                                                                                                                                                                                                                                                                                                                                                                                                                                                                                                                                                                                                                                                                                                                                                                                                                                                                                                                                                                                                                                                                                                                                                                                                                                                                                                                                                                                                                                                                                                                                                                                                                                                                                                              |
| 3) Perf at 2350'                                                             | vvoo a rag                                                |                        |                                                                                                                                                                                                                                                                                                                                                                                                                                                                                                                                                                                                                                                                                                                                                                                                                                                                                                                                                                                                                                                                                                                                                                                                                                                                                                                                                                                                                                                                                                                                                                                                                                                                                                                                                                                                                                                                                                                                                                                                                                                                                                                                |
| 4) Squeeze w/ 30 sx                                                          | cmt. WOC & Tag.                                           |                        |                                                                                                                                                                                                                                                                                                                                                                                                                                                                                                                                                                                                                                                                                                                                                                                                                                                                                                                                                                                                                                                                                                                                                                                                                                                                                                                                                                                                                                                                                                                                                                                                                                                                                                                                                                                                                                                                                                                                                                                                                                                                                                                                |
| 5) Perf at 388'                                                              |                                                           |                        |                                                                                                                                                                                                                                                                                                                                                                                                                                                                                                                                                                                                                                                                                                                                                                                                                                                                                                                                                                                                                                                                                                                                                                                                                                                                                                                                                                                                                                                                                                                                                                                                                                                                                                                                                                                                                                                                                                                                                                                                                                                                                                                                |
|                                                                              | urface inside/outside 4 1                                 | /2" csg                |                                                                                                                                                                                                                                                                                                                                                                                                                                                                                                                                                                                                                                                                                                                                                                                                                                                                                                                                                                                                                                                                                                                                                                                                                                                                                                                                                                                                                                                                                                                                                                                                                                                                                                                                                                                                                                                                                                                                                                                                                                                                                                                                |
| 7) Cut off wellhead 8                                                        | •                                                         |                        |                                                                                                                                                                                                                                                                                                                                                                                                                                                                                                                                                                                                                                                                                                                                                                                                                                                                                                                                                                                                                                                                                                                                                                                                                                                                                                                                                                                                                                                                                                                                                                                                                                                                                                                                                                                                                                                                                                                                                                                                                                                                                                                                |
| 8) Install dry hole ma                                                       | arker                                                     |                        |                                                                                                                                                                                                                                                                                                                                                                                                                                                                                                                                                                                                                                                                                                                                                                                                                                                                                                                                                                                                                                                                                                                                                                                                                                                                                                                                                                                                                                                                                                                                                                                                                                                                                                                                                                                                                                                                                                                                                                                                                                                                                                                                |
|                                                                              |                                                           |                        |                                                                                                                                                                                                                                                                                                                                                                                                                                                                                                                                                                                                                                                                                                                                                                                                                                                                                                                                                                                                                                                                                                                                                                                                                                                                                                                                                                                                                                                                                                                                                                                                                                                                                                                                                                                                                                                                                                                                                                                                                                                                                                                                |
|                                                                              |                                                           | <b>.</b>               |                                                                                                                                                                                                                                                                                                                                                                                                                                                                                                                                                                                                                                                                                                                                                                                                                                                                                                                                                                                                                                                                                                                                                                                                                                                                                                                                                                                                                                                                                                                                                                                                                                                                                                                                                                                                                                                                                                                                                                                                                                                                                                                                |
| Spud Date:                                                                   | Rig Release                                               | e Date:                |                                                                                                                                                                                                                                                                                                                                                                                                                                                                                                                                                                                                                                                                                                                                                                                                                                                                                                                                                                                                                                                                                                                                                                                                                                                                                                                                                                                                                                                                                                                                                                                                                                                                                                                                                                                                                                                                                                                                                                                                                                                                                                                                |
| ****SEE ATTACHED                                                             | COA's****                                                 | MUST BE I              | PLUGGED BY 8/10/2023                                                                                                                                                                                                                                                                                                                                                                                                                                                                                                                                                                                                                                                                                                                                                                                                                                                                                                                                                                                                                                                                                                                                                                                                                                                                                                                                                                                                                                                                                                                                                                                                                                                                                                                                                                                                                                                                                                                                                                                                                                                                                                           |
| I hereby certify that the information                                        | above is true and complete to the                         | ne best of my knowledg | ge and belief.                                                                                                                                                                                                                                                                                                                                                                                                                                                                                                                                                                                                                                                                                                                                                                                                                                                                                                                                                                                                                                                                                                                                                                                                                                                                                                                                                                                                                                                                                                                                                                                                                                                                                                                                                                                                                                                                                                                                                                                                                                                                                                                 |
| 00011                                                                        | 20/1                                                      | 0-6                    | al alas                                                                                                                                                                                                                                                                                                                                                                                                                                                                                                                                                                                                                                                                                                                                                                                                                                                                                                                                                                                                                                                                                                                                                                                                                                                                                                                                                                                                                                                                                                                                                                                                                                                                                                                                                                                                                                                                                                                                                                                                                                                                                                                        |
| SIGNATURE CENTER                                                             | TITLE C                                                   | Jen F                  | DATE 8/8/22                                                                                                                                                                                                                                                                                                                                                                                                                                                                                                                                                                                                                                                                                                                                                                                                                                                                                                                                                                                                                                                                                                                                                                                                                                                                                                                                                                                                                                                                                                                                                                                                                                                                                                                                                                                                                                                                                                                                                                                                                                                                                                                    |
| Type or print name M.Y.                                                      | Ader chart F-mail add                                     | dress: mymerch         | @pennooil. PHONE: (575)492-1236                                                                                                                                                                                                                                                                                                                                                                                                                                                                                                                                                                                                                                                                                                                                                                                                                                                                                                                                                                                                                                                                                                                                                                                                                                                                                                                                                                                                                                                                                                                                                                                                                                                                                                                                                                                                                                                                                                                                                                                                                                                                                                |
| For State Use Only                                                           | E-man add                                                 |                        | Co.                                                                                                                                                                                                                                                                                                                                                                                                                                                                                                                                                                                                                                                                                                                                                                                                                                                                                                                                                                                                                                                                                                                                                                                                                                                                                                                                                                                                                                                                                                                                                                                                                                                                                                                                                                                                                                                                                                                                                                                                                                                                                                                            |
| APPROVED BY:                                                                 | TITLE                                                     | Staff Ma               | nager <sub>DATE</sub> 8/10/2022                                                                                                                                                                                                                                                                                                                                                                                                                                                                                                                                                                                                                                                                                                                                                                                                                                                                                                                                                                                                                                                                                                                                                                                                                                                                                                                                                                                                                                                                                                                                                                                                                                                                                                                                                                                                                                                                                                                                                                                                                                                                                                |
| Conditions of Approval (if any):                                             | TILE_                                                     | 00 ,,,,,               |                                                                                                                                                                                                                                                                                                                                                                                                                                                                                                                                                                                                                                                                                                                                                                                                                                                                                                                                                                                                                                                                                                                                                                                                                                                                                                                                                                                                                                                                                                                                                                                                                                                                                                                                                                                                                                                                                                                                                                                                                                                                                                                                |