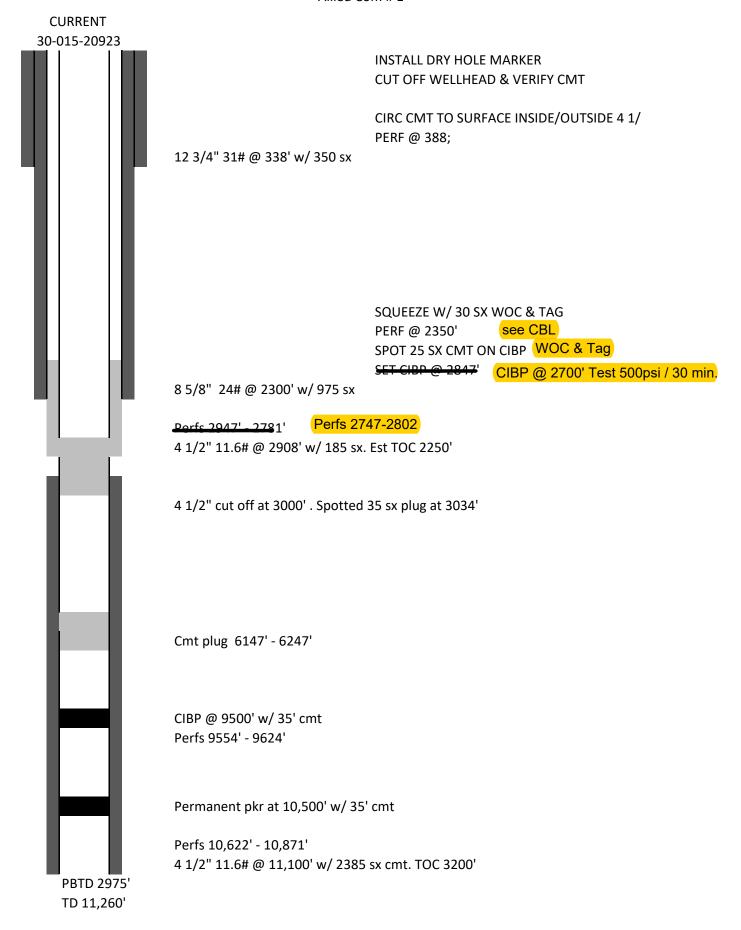

| Office Office                                                                | State of New                                              |                        | Form C-103                                                                                                                                                                                                                                                                                                                                                                                                                                                                                                                                                                                                                                                                                                                                                                                                                                                                                                                                                                                                                                                                                                                                                                                                                                                                                                                                                                                                                                                                                                                                                                                                                                                                                                                                                                                                                                                                                                                                                                                                                                                                                                                     |
|------------------------------------------------------------------------------|-----------------------------------------------------------|------------------------|--------------------------------------------------------------------------------------------------------------------------------------------------------------------------------------------------------------------------------------------------------------------------------------------------------------------------------------------------------------------------------------------------------------------------------------------------------------------------------------------------------------------------------------------------------------------------------------------------------------------------------------------------------------------------------------------------------------------------------------------------------------------------------------------------------------------------------------------------------------------------------------------------------------------------------------------------------------------------------------------------------------------------------------------------------------------------------------------------------------------------------------------------------------------------------------------------------------------------------------------------------------------------------------------------------------------------------------------------------------------------------------------------------------------------------------------------------------------------------------------------------------------------------------------------------------------------------------------------------------------------------------------------------------------------------------------------------------------------------------------------------------------------------------------------------------------------------------------------------------------------------------------------------------------------------------------------------------------------------------------------------------------------------------------------------------------------------------------------------------------------------|
| District I - (575) 393-6161                                                  | Energy, Minerals and I                                    | Natural Resources      | Revised July 18, 2013                                                                                                                                                                                                                                                                                                                                                                                                                                                                                                                                                                                                                                                                                                                                                                                                                                                                                                                                                                                                                                                                                                                                                                                                                                                                                                                                                                                                                                                                                                                                                                                                                                                                                                                                                                                                                                                                                                                                                                                                                                                                                                          |
| 1625 N. French Dr., Hobbs, NM 88240<br>District II – (575) 748-1283          |                                                           |                        | WELL API NO.<br>30-015-20923                                                                                                                                                                                                                                                                                                                                                                                                                                                                                                                                                                                                                                                                                                                                                                                                                                                                                                                                                                                                                                                                                                                                                                                                                                                                                                                                                                                                                                                                                                                                                                                                                                                                                                                                                                                                                                                                                                                                                                                                                                                                                                   |
| 811 S. First St., Artesia, NM 88210                                          | OIL CONSERVATI                                            |                        | 5. Indicate Type of Lease                                                                                                                                                                                                                                                                                                                                                                                                                                                                                                                                                                                                                                                                                                                                                                                                                                                                                                                                                                                                                                                                                                                                                                                                                                                                                                                                                                                                                                                                                                                                                                                                                                                                                                                                                                                                                                                                                                                                                                                                                                                                                                      |
| <u>District III</u> – (505) 334-6178<br>1000 Rio Brazos Rd., Aztec, NM 87410 | 1220 South St. 1                                          |                        | STATE X FEE                                                                                                                                                                                                                                                                                                                                                                                                                                                                                                                                                                                                                                                                                                                                                                                                                                                                                                                                                                                                                                                                                                                                                                                                                                                                                                                                                                                                                                                                                                                                                                                                                                                                                                                                                                                                                                                                                                                                                                                                                                                                                                                    |
| <u>District IV</u> – (505) 476-3460<br>1220 S. St. Francis Dr., Santa Fe, NM | Santa Fe, NN                                              | A 87505                | 6. State Oil & Gas Lease No.                                                                                                                                                                                                                                                                                                                                                                                                                                                                                                                                                                                                                                                                                                                                                                                                                                                                                                                                                                                                                                                                                                                                                                                                                                                                                                                                                                                                                                                                                                                                                                                                                                                                                                                                                                                                                                                                                                                                                                                                                                                                                                   |
| 87505                                                                        | UCEG AND DEDODES ON WE                                    | 110                    | 7 I North Administration                                                                                                                                                                                                                                                                                                                                                                                                                                                                                                                                                                                                                                                                                                                                                                                                                                                                                                                                                                                                                                                                                                                                                                                                                                                                                                                                                                                                                                                                                                                                                                                                                                                                                                                                                                                                                                                                                                                                                                                                                                                                                                       |
| (DO NOT USE THIS FORM FOR PROPO                                              | TICES AND REPORTS ON WE<br>DSALS TO DRILL OR TO DEEPEN OF |                        | 7. Lease Name or Unit Agreement Name                                                                                                                                                                                                                                                                                                                                                                                                                                                                                                                                                                                                                                                                                                                                                                                                                                                                                                                                                                                                                                                                                                                                                                                                                                                                                                                                                                                                                                                                                                                                                                                                                                                                                                                                                                                                                                                                                                                                                                                                                                                                                           |
| DIFFERENT RESERVOIR. USE "APPLI<br>PROPOSALS.)                               | CATION FOR PERMIT" (FORM C-10                             | 1) FOR SUCH            | Allied Com                                                                                                                                                                                                                                                                                                                                                                                                                                                                                                                                                                                                                                                                                                                                                                                                                                                                                                                                                                                                                                                                                                                                                                                                                                                                                                                                                                                                                                                                                                                                                                                                                                                                                                                                                                                                                                                                                                                                                                                                                                                                                                                     |
| 1. Type of Well: Oil Well                                                    | Gas Well X Other                                          |                        | 8. Well Number 1                                                                                                                                                                                                                                                                                                                                                                                                                                                                                                                                                                                                                                                                                                                                                                                                                                                                                                                                                                                                                                                                                                                                                                                                                                                                                                                                                                                                                                                                                                                                                                                                                                                                                                                                                                                                                                                                                                                                                                                                                                                                                                               |
| <ol><li>Name of Operator<br/>BXP Operating, LLC</li></ol>                    |                                                           |                        | 9. OGRID Number<br>329487                                                                                                                                                                                                                                                                                                                                                                                                                                                                                                                                                                                                                                                                                                                                                                                                                                                                                                                                                                                                                                                                                                                                                                                                                                                                                                                                                                                                                                                                                                                                                                                                                                                                                                                                                                                                                                                                                                                                                                                                                                                                                                      |
| 3. Address of Operator                                                       |                                                           |                        | 10. Pool name or Wildcat                                                                                                                                                                                                                                                                                                                                                                                                                                                                                                                                                                                                                                                                                                                                                                                                                                                                                                                                                                                                                                                                                                                                                                                                                                                                                                                                                                                                                                                                                                                                                                                                                                                                                                                                                                                                                                                                                                                                                                                                                                                                                                       |
| 1515 Calle Sur, Suite 174                                                    | Hobbs, NM 88240                                           |                        | Penlon: Delaware                                                                                                                                                                                                                                                                                                                                                                                                                                                                                                                                                                                                                                                                                                                                                                                                                                                                                                                                                                                                                                                                                                                                                                                                                                                                                                                                                                                                                                                                                                                                                                                                                                                                                                                                                                                                                                                                                                                                                                                                                                                                                                               |
| 4. Well Location                                                             | ooo Nee                                                   | 414                    | 1000                                                                                                                                                                                                                                                                                                                                                                                                                                                                                                                                                                                                                                                                                                                                                                                                                                                                                                                                                                                                                                                                                                                                                                                                                                                                                                                                                                                                                                                                                                                                                                                                                                                                                                                                                                                                                                                                                                                                                                                                                                                                                                                           |
| Unit Letter B :                                                              | 660 feet from the Nor                                     |                        |                                                                                                                                                                                                                                                                                                                                                                                                                                                                                                                                                                                                                                                                                                                                                                                                                                                                                                                                                                                                                                                                                                                                                                                                                                                                                                                                                                                                                                                                                                                                                                                                                                                                                                                                                                                                                                                                                                                                                                                                                                                                                                                                |
| Section 27                                                                   | Township 20S                                              | Range 27E              | NMPM County Eddy                                                                                                                                                                                                                                                                                                                                                                                                                                                                                                                                                                                                                                                                                                                                                                                                                                                                                                                                                                                                                                                                                                                                                                                                                                                                                                                                                                                                                                                                                                                                                                                                                                                                                                                                                                                                                                                                                                                                                                                                                                                                                                               |
|                                                                              | 11. Elevation (Show whether                               | DR, RKB, RT, GR, etc   |                                                                                                                                                                                                                                                                                                                                                                                                                                                                                                                                                                                                                                                                                                                                                                                                                                                                                                                                                                                                                                                                                                                                                                                                                                                                                                                                                                                                                                                                                                                                                                                                                                                                                                                                                                                                                                                                                                                                                                                                                                                                                                                                |
|                                                                              |                                                           |                        | The state of the s |
| 12. Check                                                                    | Appropriate Box to Indicat                                | e Nature of Notice,    | , Report or Other Data                                                                                                                                                                                                                                                                                                                                                                                                                                                                                                                                                                                                                                                                                                                                                                                                                                                                                                                                                                                                                                                                                                                                                                                                                                                                                                                                                                                                                                                                                                                                                                                                                                                                                                                                                                                                                                                                                                                                                                                                                                                                                                         |
| NOTICE OF IN                                                                 | NTENTION TO:                                              | SUE                    | SEQUENT REPORT OF:                                                                                                                                                                                                                                                                                                                                                                                                                                                                                                                                                                                                                                                                                                                                                                                                                                                                                                                                                                                                                                                                                                                                                                                                                                                                                                                                                                                                                                                                                                                                                                                                                                                                                                                                                                                                                                                                                                                                                                                                                                                                                                             |
| PERFORM REMEDIAL WORK                                                        | PLUG AND ABANDON                                          | REMEDIAL WOR           | RK ALTERING CASING                                                                                                                                                                                                                                                                                                                                                                                                                                                                                                                                                                                                                                                                                                                                                                                                                                                                                                                                                                                                                                                                                                                                                                                                                                                                                                                                                                                                                                                                                                                                                                                                                                                                                                                                                                                                                                                                                                                                                                                                                                                                                                             |
| TEMPORARILY ABANDON                                                          | CHANGE PLANS                                              |                        | RILLING OPNS. P AND A                                                                                                                                                                                                                                                                                                                                                                                                                                                                                                                                                                                                                                                                                                                                                                                                                                                                                                                                                                                                                                                                                                                                                                                                                                                                                                                                                                                                                                                                                                                                                                                                                                                                                                                                                                                                                                                                                                                                                                                                                                                                                                          |
| PULL OR ALTER CASING                                                         | MULTIPLE COMPL                                            | CASING/CEMEN           |                                                                                                                                                                                                                                                                                                                                                                                                                                                                                                                                                                                                                                                                                                                                                                                                                                                                                                                                                                                                                                                                                                                                                                                                                                                                                                                                                                                                                                                                                                                                                                                                                                                                                                                                                                                                                                                                                                                                                                                                                                                                                                                                |
| DOWNHOLE COMMINGLE CLOSED-LOOP SYSTEM                                        |                                                           |                        | Notify OCD 24 hrs. prior to any work done                                                                                                                                                                                                                                                                                                                                                                                                                                                                                                                                                                                                                                                                                                                                                                                                                                                                                                                                                                                                                                                                                                                                                                                                                                                                                                                                                                                                                                                                                                                                                                                                                                                                                                                                                                                                                                                                                                                                                                                                                                                                                      |
| OTHER:                                                                       |                                                           | OTHER:                 |                                                                                                                                                                                                                                                                                                                                                                                                                                                                                                                                                                                                                                                                                                                                                                                                                                                                                                                                                                                                                                                                                                                                                                                                                                                                                                                                                                                                                                                                                                                                                                                                                                                                                                                                                                                                                                                                                                                                                                                                                                                                                                                                |
|                                                                              |                                                           |                        | nd give pertinent dates, including estimated date                                                                                                                                                                                                                                                                                                                                                                                                                                                                                                                                                                                                                                                                                                                                                                                                                                                                                                                                                                                                                                                                                                                                                                                                                                                                                                                                                                                                                                                                                                                                                                                                                                                                                                                                                                                                                                                                                                                                                                                                                                                                              |
| of starting any proposed we proposed completion or rec                       |                                                           | MAC. For Multiple Co   | empletions: Attach wellbore diagram of                                                                                                                                                                                                                                                                                                                                                                                                                                                                                                                                                                                                                                                                                                                                                                                                                                                                                                                                                                                                                                                                                                                                                                                                                                                                                                                                                                                                                                                                                                                                                                                                                                                                                                                                                                                                                                                                                                                                                                                                                                                                                         |
| proposed completion of rec                                                   | Run CBL to                                                | surface.               | Perfs @ 2747' - 2802'                                                                                                                                                                                                                                                                                                                                                                                                                                                                                                                                                                                                                                                                                                                                                                                                                                                                                                                                                                                                                                                                                                                                                                                                                                                                                                                                                                                                                                                                                                                                                                                                                                                                                                                                                                                                                                                                                                                                                                                                                                                                                                          |
| 1) Set CIBP at <del>284</del> 7'                                             | 2700' - test casing 500psi for                            | 30 min.                |                                                                                                                                                                                                                                                                                                                                                                                                                                                                                                                                                                                                                                                                                                                                                                                                                                                                                                                                                                                                                                                                                                                                                                                                                                                                                                                                                                                                                                                                                                                                                                                                                                                                                                                                                                                                                                                                                                                                                                                                                                                                                                                                |
| 2) Spot 25 sx cmt or                                                         |                                                           |                        | -                                                                                                                                                                                                                                                                                                                                                                                                                                                                                                                                                                                                                                                                                                                                                                                                                                                                                                                                                                                                                                                                                                                                                                                                                                                                                                                                                                                                                                                                                                                                                                                                                                                                                                                                                                                                                                                                                                                                                                                                                                                                                                                              |
| 3) Perf at 2350'                                                             | vvoo a rag                                                |                        |                                                                                                                                                                                                                                                                                                                                                                                                                                                                                                                                                                                                                                                                                                                                                                                                                                                                                                                                                                                                                                                                                                                                                                                                                                                                                                                                                                                                                                                                                                                                                                                                                                                                                                                                                                                                                                                                                                                                                                                                                                                                                                                                |
| 4) Squeeze w/ 30 sx                                                          | cmt. WOC & Tag.                                           |                        |                                                                                                                                                                                                                                                                                                                                                                                                                                                                                                                                                                                                                                                                                                                                                                                                                                                                                                                                                                                                                                                                                                                                                                                                                                                                                                                                                                                                                                                                                                                                                                                                                                                                                                                                                                                                                                                                                                                                                                                                                                                                                                                                |
| 5) Perf at 388'                                                              |                                                           |                        |                                                                                                                                                                                                                                                                                                                                                                                                                                                                                                                                                                                                                                                                                                                                                                                                                                                                                                                                                                                                                                                                                                                                                                                                                                                                                                                                                                                                                                                                                                                                                                                                                                                                                                                                                                                                                                                                                                                                                                                                                                                                                                                                |
|                                                                              | urface inside/outside 4 1                                 | /2" csg                |                                                                                                                                                                                                                                                                                                                                                                                                                                                                                                                                                                                                                                                                                                                                                                                                                                                                                                                                                                                                                                                                                                                                                                                                                                                                                                                                                                                                                                                                                                                                                                                                                                                                                                                                                                                                                                                                                                                                                                                                                                                                                                                                |
| 7) Cut off wellhead 8                                                        | •                                                         |                        |                                                                                                                                                                                                                                                                                                                                                                                                                                                                                                                                                                                                                                                                                                                                                                                                                                                                                                                                                                                                                                                                                                                                                                                                                                                                                                                                                                                                                                                                                                                                                                                                                                                                                                                                                                                                                                                                                                                                                                                                                                                                                                                                |
| 8) Install dry hole ma                                                       | arker                                                     |                        |                                                                                                                                                                                                                                                                                                                                                                                                                                                                                                                                                                                                                                                                                                                                                                                                                                                                                                                                                                                                                                                                                                                                                                                                                                                                                                                                                                                                                                                                                                                                                                                                                                                                                                                                                                                                                                                                                                                                                                                                                                                                                                                                |
|                                                                              |                                                           |                        |                                                                                                                                                                                                                                                                                                                                                                                                                                                                                                                                                                                                                                                                                                                                                                                                                                                                                                                                                                                                                                                                                                                                                                                                                                                                                                                                                                                                                                                                                                                                                                                                                                                                                                                                                                                                                                                                                                                                                                                                                                                                                                                                |
|                                                                              |                                                           | <b>.</b>               |                                                                                                                                                                                                                                                                                                                                                                                                                                                                                                                                                                                                                                                                                                                                                                                                                                                                                                                                                                                                                                                                                                                                                                                                                                                                                                                                                                                                                                                                                                                                                                                                                                                                                                                                                                                                                                                                                                                                                                                                                                                                                                                                |
| Spud Date:                                                                   | Rig Release                                               | e Date:                |                                                                                                                                                                                                                                                                                                                                                                                                                                                                                                                                                                                                                                                                                                                                                                                                                                                                                                                                                                                                                                                                                                                                                                                                                                                                                                                                                                                                                                                                                                                                                                                                                                                                                                                                                                                                                                                                                                                                                                                                                                                                                                                                |
| ****SEE ATTACHED                                                             | COA's****                                                 | MUST BE I              | PLUGGED BY 8/10/2023                                                                                                                                                                                                                                                                                                                                                                                                                                                                                                                                                                                                                                                                                                                                                                                                                                                                                                                                                                                                                                                                                                                                                                                                                                                                                                                                                                                                                                                                                                                                                                                                                                                                                                                                                                                                                                                                                                                                                                                                                                                                                                           |
| I hereby certify that the information                                        | above is true and complete to the                         | ne best of my knowledg | ge and belief.                                                                                                                                                                                                                                                                                                                                                                                                                                                                                                                                                                                                                                                                                                                                                                                                                                                                                                                                                                                                                                                                                                                                                                                                                                                                                                                                                                                                                                                                                                                                                                                                                                                                                                                                                                                                                                                                                                                                                                                                                                                                                                                 |
| 00011                                                                        | 20/1                                                      | 0-6                    | al alas                                                                                                                                                                                                                                                                                                                                                                                                                                                                                                                                                                                                                                                                                                                                                                                                                                                                                                                                                                                                                                                                                                                                                                                                                                                                                                                                                                                                                                                                                                                                                                                                                                                                                                                                                                                                                                                                                                                                                                                                                                                                                                                        |
| SIGNATURE CENTER                                                             | TITLE C                                                   | Jen F                  | DATE 8/8/22                                                                                                                                                                                                                                                                                                                                                                                                                                                                                                                                                                                                                                                                                                                                                                                                                                                                                                                                                                                                                                                                                                                                                                                                                                                                                                                                                                                                                                                                                                                                                                                                                                                                                                                                                                                                                                                                                                                                                                                                                                                                                                                    |
| Type or print name M.Y.                                                      | Ader chart F-mail add                                     | dress: mymerch         | @pennooil. PHONE: (575)492-1236                                                                                                                                                                                                                                                                                                                                                                                                                                                                                                                                                                                                                                                                                                                                                                                                                                                                                                                                                                                                                                                                                                                                                                                                                                                                                                                                                                                                                                                                                                                                                                                                                                                                                                                                                                                                                                                                                                                                                                                                                                                                                                |
| For State Use Only                                                           | E-man add                                                 |                        | Co.                                                                                                                                                                                                                                                                                                                                                                                                                                                                                                                                                                                                                                                                                                                                                                                                                                                                                                                                                                                                                                                                                                                                                                                                                                                                                                                                                                                                                                                                                                                                                                                                                                                                                                                                                                                                                                                                                                                                                                                                                                                                                                                            |
| APPROVED BY:                                                                 | TITLE                                                     | Staff Ma               | nager <sub>DATE</sub> 8/10/2022                                                                                                                                                                                                                                                                                                                                                                                                                                                                                                                                                                                                                                                                                                                                                                                                                                                                                                                                                                                                                                                                                                                                                                                                                                                                                                                                                                                                                                                                                                                                                                                                                                                                                                                                                                                                                                                                                                                                                                                                                                                                                                |
| Conditions of Approval (if any):                                             | TILE_                                                     | 00 ,,,,,               |                                                                                                                                                                                                                                                                                                                                                                                                                                                                                                                                                                                                                                                                                                                                                                                                                                                                                                                                                                                                                                                                                                                                                                                                                                                                                                                                                                                                                                                                                                                                                                                                                                                                                                                                                                                                                                                                                                                                                                                                                                                                                                                                |