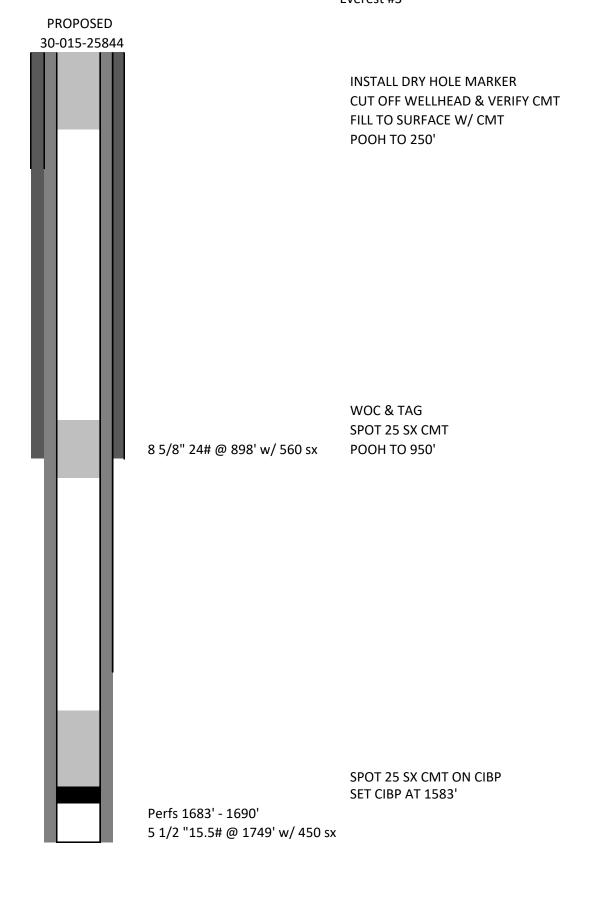

| Submit I Copy To Appropriate District Office                                                                                                                                                                                                                                                                                                                                                                                                                                                                                                                                                                                                                                                                                                                                                                                                                                                                                                                                                                                                                                                                                                                                                                                                                                                                                                                                                                                                                                                                                                                                                                                                                                                                                                                                                                                                                                                                                                                                                                                                                                                                                   | State of New M                       |                       | Form C-103                                     |
|--------------------------------------------------------------------------------------------------------------------------------------------------------------------------------------------------------------------------------------------------------------------------------------------------------------------------------------------------------------------------------------------------------------------------------------------------------------------------------------------------------------------------------------------------------------------------------------------------------------------------------------------------------------------------------------------------------------------------------------------------------------------------------------------------------------------------------------------------------------------------------------------------------------------------------------------------------------------------------------------------------------------------------------------------------------------------------------------------------------------------------------------------------------------------------------------------------------------------------------------------------------------------------------------------------------------------------------------------------------------------------------------------------------------------------------------------------------------------------------------------------------------------------------------------------------------------------------------------------------------------------------------------------------------------------------------------------------------------------------------------------------------------------------------------------------------------------------------------------------------------------------------------------------------------------------------------------------------------------------------------------------------------------------------------------------------------------------------------------------------------------|--------------------------------------|-----------------------|------------------------------------------------|
| <u>District I</u> – (575) 393-6161                                                                                                                                                                                                                                                                                                                                                                                                                                                                                                                                                                                                                                                                                                                                                                                                                                                                                                                                                                                                                                                                                                                                                                                                                                                                                                                                                                                                                                                                                                                                                                                                                                                                                                                                                                                                                                                                                                                                                                                                                                                                                             | Energy, Minerals and Na              | tural Resources       | Revised July 18, 2013 WELL API NO.             |
| 1625 N. French Dr., Hobbs, NM 88240<br>District II – (575) 748-1283                                                                                                                                                                                                                                                                                                                                                                                                                                                                                                                                                                                                                                                                                                                                                                                                                                                                                                                                                                                                                                                                                                                                                                                                                                                                                                                                                                                                                                                                                                                                                                                                                                                                                                                                                                                                                                                                                                                                                                                                                                                            |                                      |                       |                                                |
| 811 S. First St., Artesia, NM 88210                                                                                                                                                                                                                                                                                                                                                                                                                                                                                                                                                                                                                                                                                                                                                                                                                                                                                                                                                                                                                                                                                                                                                                                                                                                                                                                                                                                                                                                                                                                                                                                                                                                                                                                                                                                                                                                                                                                                                                                                                                                                                            | OIL CONSERVATION                     | N DIVISION            | 30-015-25844 5. Indicate Type of Lease         |
| <u>District III</u> – (505) 334-6178                                                                                                                                                                                                                                                                                                                                                                                                                                                                                                                                                                                                                                                                                                                                                                                                                                                                                                                                                                                                                                                                                                                                                                                                                                                                                                                                                                                                                                                                                                                                                                                                                                                                                                                                                                                                                                                                                                                                                                                                                                                                                           | 1220 South St. Fra                   | ancis Dr.             | STATE FEE X                                    |
| 1000 Rio Brazos Rd., Aztec, NM 87410<br>District IV (505) 476-3460                                                                                                                                                                                                                                                                                                                                                                                                                                                                                                                                                                                                                                                                                                                                                                                                                                                                                                                                                                                                                                                                                                                                                                                                                                                                                                                                                                                                                                                                                                                                                                                                                                                                                                                                                                                                                                                                                                                                                                                                                                                             | Santa Fe, NM 8                       | 87505                 | 6. State Oil & Gas Lease No.                   |
| 1220 S. St. Francis Dr., Santa Fe, NM                                                                                                                                                                                                                                                                                                                                                                                                                                                                                                                                                                                                                                                                                                                                                                                                                                                                                                                                                                                                                                                                                                                                                                                                                                                                                                                                                                                                                                                                                                                                                                                                                                                                                                                                                                                                                                                                                                                                                                                                                                                                                          |                                      |                       |                                                |
| 87505<br>SLINDRY NOT                                                                                                                                                                                                                                                                                                                                                                                                                                                                                                                                                                                                                                                                                                                                                                                                                                                                                                                                                                                                                                                                                                                                                                                                                                                                                                                                                                                                                                                                                                                                                                                                                                                                                                                                                                                                                                                                                                                                                                                                                                                                                                           | ICES AND REPORTS ON WELL             | \$                    | 7. Lease Name or Unit Agreement Name           |
| (DO NOT USE THIS FORM FOR PROPO                                                                                                                                                                                                                                                                                                                                                                                                                                                                                                                                                                                                                                                                                                                                                                                                                                                                                                                                                                                                                                                                                                                                                                                                                                                                                                                                                                                                                                                                                                                                                                                                                                                                                                                                                                                                                                                                                                                                                                                                                                                                                                | SALS TO DRILL OR TO DEEPEN OR P      | LUG BACK TO A         |                                                |
| DIFFERENT RESERVOIR. USE "APPLI-PROPOSALS.)                                                                                                                                                                                                                                                                                                                                                                                                                                                                                                                                                                                                                                                                                                                                                                                                                                                                                                                                                                                                                                                                                                                                                                                                                                                                                                                                                                                                                                                                                                                                                                                                                                                                                                                                                                                                                                                                                                                                                                                                                                                                                    | CATION FOR PERMIT" (FORM C-101)      | FOR SUCH              | Everest                                        |
| 1. Type of Well: Oil Well                                                                                                                                                                                                                                                                                                                                                                                                                                                                                                                                                                                                                                                                                                                                                                                                                                                                                                                                                                                                                                                                                                                                                                                                                                                                                                                                                                                                                                                                                                                                                                                                                                                                                                                                                                                                                                                                                                                                                                                                                                                                                                      | Gas Well  Other                      |                       | 8. Well Number 3                               |
| 2. Name of Operator BXP Operating, LLC                                                                                                                                                                                                                                                                                                                                                                                                                                                                                                                                                                                                                                                                                                                                                                                                                                                                                                                                                                                                                                                                                                                                                                                                                                                                                                                                                                                                                                                                                                                                                                                                                                                                                                                                                                                                                                                                                                                                                                                                                                                                                         |                                      |                       | 9. OGRID Number 329487                         |
| 3. Address of Operator                                                                                                                                                                                                                                                                                                                                                                                                                                                                                                                                                                                                                                                                                                                                                                                                                                                                                                                                                                                                                                                                                                                                                                                                                                                                                                                                                                                                                                                                                                                                                                                                                                                                                                                                                                                                                                                                                                                                                                                                                                                                                                         |                                      |                       | 10. Pool name or Wildcat                       |
| 1515 Calle Sur, Suite 17                                                                                                                                                                                                                                                                                                                                                                                                                                                                                                                                                                                                                                                                                                                                                                                                                                                                                                                                                                                                                                                                                                                                                                                                                                                                                                                                                                                                                                                                                                                                                                                                                                                                                                                                                                                                                                                                                                                                                                                                                                                                                                       | 4 Hobbs, NM 88240                    |                       | Atoka San Andres                               |
| 4. Well Location                                                                                                                                                                                                                                                                                                                                                                                                                                                                                                                                                                                                                                                                                                                                                                                                                                                                                                                                                                                                                                                                                                                                                                                                                                                                                                                                                                                                                                                                                                                                                                                                                                                                                                                                                                                                                                                                                                                                                                                                                                                                                                               |                                      |                       |                                                |
| Unit Letter_ L :                                                                                                                                                                                                                                                                                                                                                                                                                                                                                                                                                                                                                                                                                                                                                                                                                                                                                                                                                                                                                                                                                                                                                                                                                                                                                                                                                                                                                                                                                                                                                                                                                                                                                                                                                                                                                                                                                                                                                                                                                                                                                                               | 1650 feet from the South             | th line and 95        | feet from the West line                        |
| Section 14                                                                                                                                                                                                                                                                                                                                                                                                                                                                                                                                                                                                                                                                                                                                                                                                                                                                                                                                                                                                                                                                                                                                                                                                                                                                                                                                                                                                                                                                                                                                                                                                                                                                                                                                                                                                                                                                                                                                                                                                                                                                                                                     |                                      | Range 26E             | NMPM County Eddy                               |
|                                                                                                                                                                                                                                                                                                                                                                                                                                                                                                                                                                                                                                                                                                                                                                                                                                                                                                                                                                                                                                                                                                                                                                                                                                                                                                                                                                                                                                                                                                                                                                                                                                                                                                                                                                                                                                                                                                                                                                                                                                                                                                                                | 11. Elevation (Show whether D        | R, RKB, RT, GR, etc.) |                                                |
| MANAGEMENT STREET, STATE                                                                                                                                                                                                                                                                                                                                                                                                                                                                                                                                                                                                                                                                                                                                                                                                                                                                                                                                                                                                                                                                                                                                                                                                                                                                                                                                                                                                                                                                                                                                                                                                                                                                                                                                                                                                                                                                                                                                                                                                                                                                                                       | 1                                    |                       |                                                |
| 12 Charles                                                                                                                                                                                                                                                                                                                                                                                                                                                                                                                                                                                                                                                                                                                                                                                                                                                                                                                                                                                                                                                                                                                                                                                                                                                                                                                                                                                                                                                                                                                                                                                                                                                                                                                                                                                                                                                                                                                                                                                                                                                                                                                     | Appropriate Box to Indicate 1        | Noture of Notice      | Panart or Other Date                           |
| 12. Check A                                                                                                                                                                                                                                                                                                                                                                                                                                                                                                                                                                                                                                                                                                                                                                                                                                                                                                                                                                                                                                                                                                                                                                                                                                                                                                                                                                                                                                                                                                                                                                                                                                                                                                                                                                                                                                                                                                                                                                                                                                                                                                                    | appropriate box to indicate i        | Nature of Notice,     | Report of Other Data                           |
| NOTICE OF IN                                                                                                                                                                                                                                                                                                                                                                                                                                                                                                                                                                                                                                                                                                                                                                                                                                                                                                                                                                                                                                                                                                                                                                                                                                                                                                                                                                                                                                                                                                                                                                                                                                                                                                                                                                                                                                                                                                                                                                                                                                                                                                                   |                                      | SUBS                  | SEQUENT REPORT OF:                             |
| PERFORM REMEDIAL WORK                                                                                                                                                                                                                                                                                                                                                                                                                                                                                                                                                                                                                                                                                                                                                                                                                                                                                                                                                                                                                                                                                                                                                                                                                                                                                                                                                                                                                                                                                                                                                                                                                                                                                                                                                                                                                                                                                                                                                                                                                                                                                                          | PLUG AND ABANDON 💆                   | REMEDIAL WORK         |                                                |
| TEMPORARILY ABANDON                                                                                                                                                                                                                                                                                                                                                                                                                                                                                                                                                                                                                                                                                                                                                                                                                                                                                                                                                                                                                                                                                                                                                                                                                                                                                                                                                                                                                                                                                                                                                                                                                                                                                                                                                                                                                                                                                                                                                                                                                                                                                                            | CHANGE PLANS                         | COMMENCE DRIL         |                                                |
| PULL OR ALTER CASING                                                                                                                                                                                                                                                                                                                                                                                                                                                                                                                                                                                                                                                                                                                                                                                                                                                                                                                                                                                                                                                                                                                                                                                                                                                                                                                                                                                                                                                                                                                                                                                                                                                                                                                                                                                                                                                                                                                                                                                                                                                                                                           | MULTIPLE COMPL                       | CASING/CEMENT         | JOB                                            |
| DOWNHOLE COMMINGLE                                                                                                                                                                                                                                                                                                                                                                                                                                                                                                                                                                                                                                                                                                                                                                                                                                                                                                                                                                                                                                                                                                                                                                                                                                                                                                                                                                                                                                                                                                                                                                                                                                                                                                                                                                                                                                                                                                                                                                                                                                                                                                             |                                      |                       | Notify OCD 24 hrs. prior to any work           |
| CLOSED-LOOP SYSTEM  OTHER:                                                                                                                                                                                                                                                                                                                                                                                                                                                                                                                                                                                                                                                                                                                                                                                                                                                                                                                                                                                                                                                                                                                                                                                                                                                                                                                                                                                                                                                                                                                                                                                                                                                                                                                                                                                                                                                                                                                                                                                                                                                                                                     |                                      | OTHER:                | done                                           |
|                                                                                                                                                                                                                                                                                                                                                                                                                                                                                                                                                                                                                                                                                                                                                                                                                                                                                                                                                                                                                                                                                                                                                                                                                                                                                                                                                                                                                                                                                                                                                                                                                                                                                                                                                                                                                                                                                                                                                                                                                                                                                                                                | leted operations. (Clearly state all |                       | give pertinent dates, including estimated date |
| of starting any proposed wo                                                                                                                                                                                                                                                                                                                                                                                                                                                                                                                                                                                                                                                                                                                                                                                                                                                                                                                                                                                                                                                                                                                                                                                                                                                                                                                                                                                                                                                                                                                                                                                                                                                                                                                                                                                                                                                                                                                                                                                                                                                                                                    | ork). SEE RULE 19.15.7.14 NMA        |                       | appletions: Attach wellbore diagram of         |
| proposed completion or rec                                                                                                                                                                                                                                                                                                                                                                                                                                                                                                                                                                                                                                                                                                                                                                                                                                                                                                                                                                                                                                                                                                                                                                                                                                                                                                                                                                                                                                                                                                                                                                                                                                                                                                                                                                                                                                                                                                                                                                                                                                                                                                     | ompletion.                           | BL on location        |                                                |
|                                                                                                                                                                                                                                                                                                                                                                                                                                                                                                                                                                                                                                                                                                                                                                                                                                                                                                                                                                                                                                                                                                                                                                                                                                                                                                                                                                                                                                                                                                                                                                                                                                                                                                                                                                                                                                                                                                                                                                                                                                                                                                                                | must have of                         | DE OH IOCAHOH         |                                                |
| 1) Set CIBP at 1583                                                                                                                                                                                                                                                                                                                                                                                                                                                                                                                                                                                                                                                                                                                                                                                                                                                                                                                                                                                                                                                                                                                                                                                                                                                                                                                                                                                                                                                                                                                                                                                                                                                                                                                                                                                                                                                                                                                                                                                                                                                                                                            | ' CIBP @ 1633' - Test cs             | sg 500psi for 30 m    | <mark>iin.</mark>                              |
| 2) Circulate MLF & S                                                                                                                                                                                                                                                                                                                                                                                                                                                                                                                                                                                                                                                                                                                                                                                                                                                                                                                                                                                                                                                                                                                                                                                                                                                                                                                                                                                                                                                                                                                                                                                                                                                                                                                                                                                                                                                                                                                                                                                                                                                                                                           | Spot 25 sx cmt on CIBP (             | WOC & Tag             |                                                |
| 3) POOH to 950                                                                                                                                                                                                                                                                                                                                                                                                                                                                                                                                                                                                                                                                                                                                                                                                                                                                                                                                                                                                                                                                                                                                                                                                                                                                                                                                                                                                                                                                                                                                                                                                                                                                                                                                                                                                                                                                                                                                                                                                                                                                                                                 |                                      |                       |                                                |
| 4) Spot 25 sx cmt. V                                                                                                                                                                                                                                                                                                                                                                                                                                                                                                                                                                                                                                                                                                                                                                                                                                                                                                                                                                                                                                                                                                                                                                                                                                                                                                                                                                                                                                                                                                                                                                                                                                                                                                                                                                                                                                                                                                                                                                                                                                                                                                           | VOC & Tag                            |                       |                                                |
| 5) POOH to 250'                                                                                                                                                                                                                                                                                                                                                                                                                                                                                                                                                                                                                                                                                                                                                                                                                                                                                                                                                                                                                                                                                                                                                                                                                                                                                                                                                                                                                                                                                                                                                                                                                                                                                                                                                                                                                                                                                                                                                                                                                                                                                                                | ŭ                                    |                       |                                                |
| 6) Fill to surface w/ o                                                                                                                                                                                                                                                                                                                                                                                                                                                                                                                                                                                                                                                                                                                                                                                                                                                                                                                                                                                                                                                                                                                                                                                                                                                                                                                                                                                                                                                                                                                                                                                                                                                                                                                                                                                                                                                                                                                                                                                                                                                                                                        | emt                                  |                       |                                                |
| 7) Cut off wellhead 8                                                                                                                                                                                                                                                                                                                                                                                                                                                                                                                                                                                                                                                                                                                                                                                                                                                                                                                                                                                                                                                                                                                                                                                                                                                                                                                                                                                                                                                                                                                                                                                                                                                                                                                                                                                                                                                                                                                                                                                                                                                                                                          |                                      |                       |                                                |
| 8) Install dry hole ma                                                                                                                                                                                                                                                                                                                                                                                                                                                                                                                                                                                                                                                                                                                                                                                                                                                                                                                                                                                                                                                                                                                                                                                                                                                                                                                                                                                                                                                                                                                                                                                                                                                                                                                                                                                                                                                                                                                                                                                                                                                                                                         |                                      |                       |                                                |
|                                                                                                                                                                                                                                                                                                                                                                                                                                                                                                                                                                                                                                                                                                                                                                                                                                                                                                                                                                                                                                                                                                                                                                                                                                                                                                                                                                                                                                                                                                                                                                                                                                                                                                                                                                                                                                                                                                                                                                                                                                                                                                                                |                                      |                       |                                                |
|                                                                                                                                                                                                                                                                                                                                                                                                                                                                                                                                                                                                                                                                                                                                                                                                                                                                                                                                                                                                                                                                                                                                                                                                                                                                                                                                                                                                                                                                                                                                                                                                                                                                                                                                                                                                                                                                                                                                                                                                                                                                                                                                |                                      |                       |                                                |
| Spud Date:                                                                                                                                                                                                                                                                                                                                                                                                                                                                                                                                                                                                                                                                                                                                                                                                                                                                                                                                                                                                                                                                                                                                                                                                                                                                                                                                                                                                                                                                                                                                                                                                                                                                                                                                                                                                                                                                                                                                                                                                                                                                                                                     | Rig Release D                        | ate:                  |                                                |
| <u> </u>                                                                                                                                                                                                                                                                                                                                                                                                                                                                                                                                                                                                                                                                                                                                                                                                                                                                                                                                                                                                                                                                                                                                                                                                                                                                                                                                                                                                                                                                                                                                                                                                                                                                                                                                                                                                                                                                                                                                                                                                                                                                                                                       |                                      |                       |                                                |
| ****SEE ATTACHED C                                                                                                                                                                                                                                                                                                                                                                                                                                                                                                                                                                                                                                                                                                                                                                                                                                                                                                                                                                                                                                                                                                                                                                                                                                                                                                                                                                                                                                                                                                                                                                                                                                                                                                                                                                                                                                                                                                                                                                                                                                                                                                             |                                      |                       | ED BY 8/10/2023                                |
| I hereby certify that the information                                                                                                                                                                                                                                                                                                                                                                                                                                                                                                                                                                                                                                                                                                                                                                                                                                                                                                                                                                                                                                                                                                                                                                                                                                                                                                                                                                                                                                                                                                                                                                                                                                                                                                                                                                                                                                                                                                                                                                                                                                                                                          | above is true and complete to the b  | oest of my knowledge  | and belief.                                    |
| 001                                                                                                                                                                                                                                                                                                                                                                                                                                                                                                                                                                                                                                                                                                                                                                                                                                                                                                                                                                                                                                                                                                                                                                                                                                                                                                                                                                                                                                                                                                                                                                                                                                                                                                                                                                                                                                                                                                                                                                                                                                                                                                                            | 1001                                 | 1- 1                  | _10/                                           |
| SIGNATURE                                                                                                                                                                                                                                                                                                                                                                                                                                                                                                                                                                                                                                                                                                                                                                                                                                                                                                                                                                                                                                                                                                                                                                                                                                                                                                                                                                                                                                                                                                                                                                                                                                                                                                                                                                                                                                                                                                                                                                                                                                                                                                                      | liffelief TITLE                      | yen i                 | DATE 8/8/22                                    |
| Type or print name My Mo                                                                                                                                                                                                                                                                                                                                                                                                                                                                                                                                                                                                                                                                                                                                                                                                                                                                                                                                                                                                                                                                                                                                                                                                                                                                                                                                                                                                                                                                                                                                                                                                                                                                                                                                                                                                                                                                                                                                                                                                                                                                                                       | chael F-mail addrag                  | ss. mymercha          | DATE 8/8/22<br>DATE 8/8/22                     |
| For State Use Only                                                                                                                                                                                                                                                                                                                                                                                                                                                                                                                                                                                                                                                                                                                                                                                                                                                                                                                                                                                                                                                                                                                                                                                                                                                                                                                                                                                                                                                                                                                                                                                                                                                                                                                                                                                                                                                                                                                                                                                                                                                                                                             | L-man addres                         | 30.                   | 11.0.121                                       |
|                                                                                                                                                                                                                                                                                                                                                                                                                                                                                                                                                                                                                                                                                                                                                                                                                                                                                                                                                                                                                                                                                                                                                                                                                                                                                                                                                                                                                                                                                                                                                                                                                                                                                                                                                                                                                                                                                                                                                                                                                                                                                                                                |                                      | St 11711              | DATE 8/10/2022                                 |
| APPROVED BY:  Conditions of Approval (if any):                                                                                                                                                                                                                                                                                                                                                                                                                                                                                                                                                                                                                                                                                                                                                                                                                                                                                                                                                                                                                                                                                                                                                                                                                                                                                                                                                                                                                                                                                                                                                                                                                                                                                                                                                                                                                                                                                                                                                                                                                                                                                 | TITLE                                | Staff Mani            | ager DATE 8/10/2022                            |
| NAMED AND ADDRESS OF THE PROPERTY OF THE PROPE |                                      |                       |                                                |