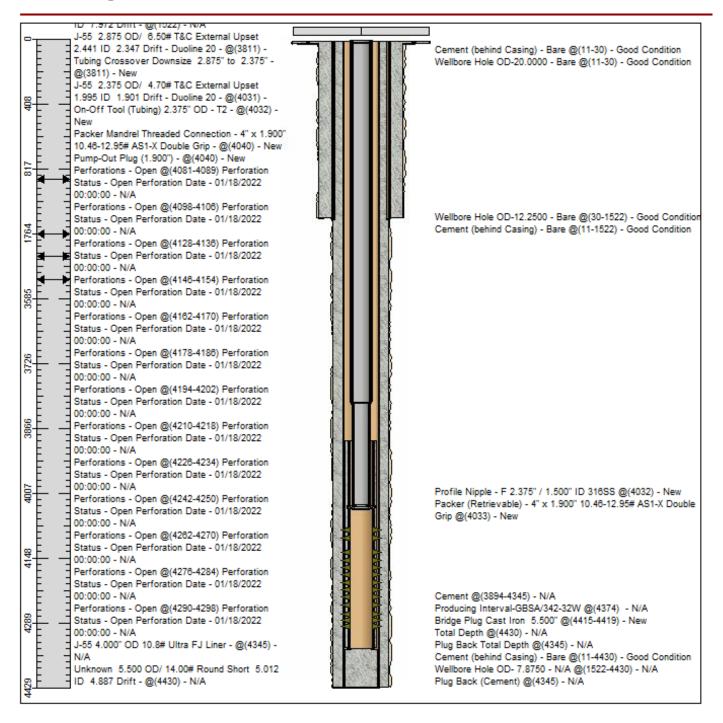

h w 12 2 3/8" jts,x-over, 100 2 7/8" jts, check valve, 16 jts, got on depth w tools, RU acid crew and performed 13th stage acid job w 5600 gals of acid, flushed tbg and csg,RD acid crew, pressured test liner top to 800 psi held good, performed BOPE closing drill, SION.

01-19-22: Well had 0 psi, released pkr, pooh w tbg and layed down 4" pkr and plug, Rih w 4" injection pkr w POP, o/o tool, 4' x 2 3/8" perforated sub, 7 2 3/8" jts, x-over,116 2 7/8" jts, set pkr at 4040', circulated well w 100 bbls of 10# brine, pressured test well to 600 psi, held good, layed down 116 2 7/8" ws jts and 7 2 3/8" jts, SION.

1/21/2022: Kill well, POOH w/ tub. RIH w/ duoline tubing. land and space out well. ND BOP & NU WH. rub MIT and RD unit.

Received by OCD: 6/29/2022 8:50:53 AM





## Wellbore Diagram



District I
1625 N. French Dr., Hobbs, NM 88240
Phone: (575) 393-6161 Fax: (575) 393-0720

District II 811 S. First St., Artesia, NM 88210 Phone:(575) 748-1283 Fax:(575) 748-9720

District III 1000 Rio Brazos Rd., Aztec, NM 87410 Phone:(505) 334-6178 Fax:(505) 334-6170

1220 S. St Francis Dr., Santa Fe, NM 87505 Phone:(505) 476-3470 Fax:(505) 476-3462

**State of New Mexico Energy, Minerals and Natural Resources Oil Conservation Division** 1220 S. St Francis Dr. **Santa Fe, NM 87505** 

CONDITIONS

Action 121363

## **CONDITIONS**

| Operator:              | OGRID:                         |
|------------------------|--------------------------------|
| OCCIDENTAL PERMIAN LTD | 157984                         |
| P.O. Box 4294          | Action Number:                 |
| Houston, TX 7721042