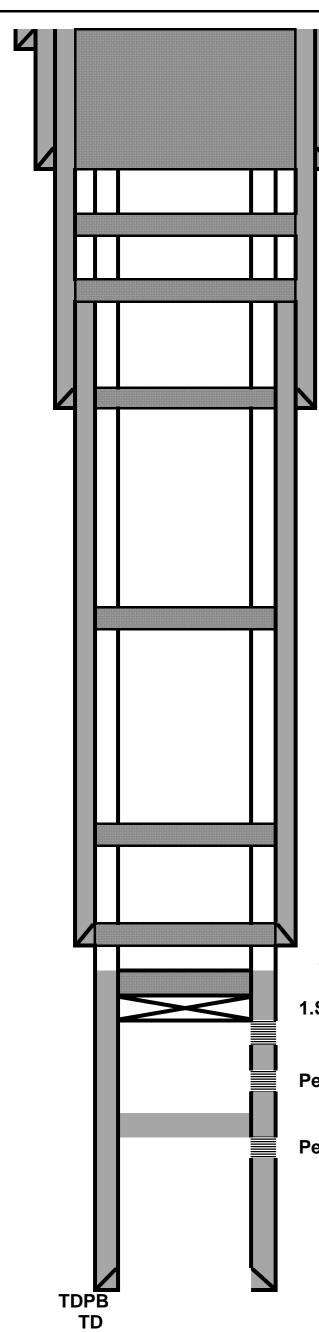

| Submit 1 Copy To Appropriate District Office District 1 - (575) 393-6161  State of New Mexico Energy, Minerals and Natural Resources                                                                                                                                                                                                                                                                                                                                                                                                                                                                                                                                                                                                                                                                                                                                                                                                                                                                                                                                                                                                                                                                                                                                                                                                                                                                                                                                                                                                                                                                                                                                                                                                                                                                                                                                                                                                                                                                                                                                                                                           | Form C-103 Revised July 18, 2013                          |
|--------------------------------------------------------------------------------------------------------------------------------------------------------------------------------------------------------------------------------------------------------------------------------------------------------------------------------------------------------------------------------------------------------------------------------------------------------------------------------------------------------------------------------------------------------------------------------------------------------------------------------------------------------------------------------------------------------------------------------------------------------------------------------------------------------------------------------------------------------------------------------------------------------------------------------------------------------------------------------------------------------------------------------------------------------------------------------------------------------------------------------------------------------------------------------------------------------------------------------------------------------------------------------------------------------------------------------------------------------------------------------------------------------------------------------------------------------------------------------------------------------------------------------------------------------------------------------------------------------------------------------------------------------------------------------------------------------------------------------------------------------------------------------------------------------------------------------------------------------------------------------------------------------------------------------------------------------------------------------------------------------------------------------------------------------------------------------------------------------------------------------|-----------------------------------------------------------|
| 1625 N. French Dr., Hobbs, NM 88240<br>District II – (575) 748-1283                                                                                                                                                                                                                                                                                                                                                                                                                                                                                                                                                                                                                                                                                                                                                                                                                                                                                                                                                                                                                                                                                                                                                                                                                                                                                                                                                                                                                                                                                                                                                                                                                                                                                                                                                                                                                                                                                                                                                                                                                                                            | WELL API NO.<br>30-025-36402                              |
| 811 S. First St., Artesia, NM 88210 OIL CONSERVATION DIVISION                                                                                                                                                                                                                                                                                                                                                                                                                                                                                                                                                                                                                                                                                                                                                                                                                                                                                                                                                                                                                                                                                                                                                                                                                                                                                                                                                                                                                                                                                                                                                                                                                                                                                                                                                                                                                                                                                                                                                                                                                                                                  | 5. Indicate Type of Lease                                 |
| 1000 Rio Brazos Rd., Aztec, NM 87410                                                                                                                                                                                                                                                                                                                                                                                                                                                                                                                                                                                                                                                                                                                                                                                                                                                                                                                                                                                                                                                                                                                                                                                                                                                                                                                                                                                                                                                                                                                                                                                                                                                                                                                                                                                                                                                                                                                                                                                                                                                                                           | STATE S FEE                                               |
| 1220 S. St. Francis Dr., Santa Fe, NM<br>87505                                                                                                                                                                                                                                                                                                                                                                                                                                                                                                                                                                                                                                                                                                                                                                                                                                                                                                                                                                                                                                                                                                                                                                                                                                                                                                                                                                                                                                                                                                                                                                                                                                                                                                                                                                                                                                                                                                                                                                                                                                                                                 | 6. State Oil & Gas Lease No.<br>VA-1846                   |
| SUNDRY NOTICES AND REPORTS ON WELLS (DO NOT USE THIS FORM FOR PROPOSALS TO DRILL OR TO DEEPEN OR PLUG BACK TO A                                                                                                                                                                                                                                                                                                                                                                                                                                                                                                                                                                                                                                                                                                                                                                                                                                                                                                                                                                                                                                                                                                                                                                                                                                                                                                                                                                                                                                                                                                                                                                                                                                                                                                                                                                                                                                                                                                                                                                                                                | 7. Lease Name or Unit Agreement Name  Mandrell State Unit |
| DIFFERENT RESERVOIR. USE "APPLICATION FOR PERMIT" (FORM C-101) FOR SUCH PROPOSALS.)                                                                                                                                                                                                                                                                                                                                                                                                                                                                                                                                                                                                                                                                                                                                                                                                                                                                                                                                                                                                                                                                                                                                                                                                                                                                                                                                                                                                                                                                                                                                                                                                                                                                                                                                                                                                                                                                                                                                                                                                                                            | 8. Well Number #1                                         |
| 1. Type of Well: Oil Well Gas Well Other                                                                                                                                                                                                                                                                                                                                                                                                                                                                                                                                                                                                                                                                                                                                                                                                                                                                                                                                                                                                                                                                                                                                                                                                                                                                                                                                                                                                                                                                                                                                                                                                                                                                                                                                                                                                                                                                                                                                                                                                                                                                                       |                                                           |
| 2. Name of Operator Walsh & Watts Inc                                                                                                                                                                                                                                                                                                                                                                                                                                                                                                                                                                                                                                                                                                                                                                                                                                                                                                                                                                                                                                                                                                                                                                                                                                                                                                                                                                                                                                                                                                                                                                                                                                                                                                                                                                                                                                                                                                                                                                                                                                                                                          | 9. OGRID Number<br><b>24558</b>                           |
| 3. Address of Operator                                                                                                                                                                                                                                                                                                                                                                                                                                                                                                                                                                                                                                                                                                                                                                                                                                                                                                                                                                                                                                                                                                                                                                                                                                                                                                                                                                                                                                                                                                                                                                                                                                                                                                                                                                                                                                                                                                                                                                                                                                                                                                         | 10. Pool name or Wildcat                                  |
| 155 Walsh Drive, Aledo, TX 76008  4. Well Location                                                                                                                                                                                                                                                                                                                                                                                                                                                                                                                                                                                                                                                                                                                                                                                                                                                                                                                                                                                                                                                                                                                                                                                                                                                                                                                                                                                                                                                                                                                                                                                                                                                                                                                                                                                                                                                                                                                                                                                                                                                                             | Wildcat; Morrow                                           |
| Unit Letter D: 990 feet from the N line and 900                                                                                                                                                                                                                                                                                                                                                                                                                                                                                                                                                                                                                                                                                                                                                                                                                                                                                                                                                                                                                                                                                                                                                                                                                                                                                                                                                                                                                                                                                                                                                                                                                                                                                                                                                                                                                                                                                                                                                                                                                                                                                | feet from theW line                                       |
| Section 19 Township 14S Range 35E                                                                                                                                                                                                                                                                                                                                                                                                                                                                                                                                                                                                                                                                                                                                                                                                                                                                                                                                                                                                                                                                                                                                                                                                                                                                                                                                                                                                                                                                                                                                                                                                                                                                                                                                                                                                                                                                                                                                                                                                                                                                                              | NMPM County Lea                                           |
| 11. Elevation (Show whether DR, RKB, RT, GR, etc. 4066' GR                                                                                                                                                                                                                                                                                                                                                                                                                                                                                                                                                                                                                                                                                                                                                                                                                                                                                                                                                                                                                                                                                                                                                                                                                                                                                                                                                                                                                                                                                                                                                                                                                                                                                                                                                                                                                                                                                                                                                                                                                                                                     |                                                           |
| +000 GR                                                                                                                                                                                                                                                                                                                                                                                                                                                                                                                                                                                                                                                                                                                                                                                                                                                                                                                                                                                                                                                                                                                                                                                                                                                                                                                                                                                                                                                                                                                                                                                                                                                                                                                                                                                                                                                                                                                                                                                                                                                                                                                        |                                                           |
| 12. Check Appropriate Box to Indicate Nature of Notice,                                                                                                                                                                                                                                                                                                                                                                                                                                                                                                                                                                                                                                                                                                                                                                                                                                                                                                                                                                                                                                                                                                                                                                                                                                                                                                                                                                                                                                                                                                                                                                                                                                                                                                                                                                                                                                                                                                                                                                                                                                                                        | Report or Other Data                                      |
| NOTICE OF INTENTION TO: SUB                                                                                                                                                                                                                                                                                                                                                                                                                                                                                                                                                                                                                                                                                                                                                                                                                                                                                                                                                                                                                                                                                                                                                                                                                                                                                                                                                                                                                                                                                                                                                                                                                                                                                                                                                                                                                                                                                                                                                                                                                                                                                                    | SEQUENT REPORT OF:                                        |
| PERFORM REMEDIAL WORK   PLUG AND ABANDON   REMEDIAL WOR                                                                                                                                                                                                                                                                                                                                                                                                                                                                                                                                                                                                                                                                                                                                                                                                                                                                                                                                                                                                                                                                                                                                                                                                                                                                                                                                                                                                                                                                                                                                                                                                                                                                                                                                                                                                                                                                                                                                                                                                                                                                        | K ALTERING CASING                                         |
| TEMPORARILY ABANDON CHANGE PLANS COMMENCE DRI                                                                                                                                                                                                                                                                                                                                                                                                                                                                                                                                                                                                                                                                                                                                                                                                                                                                                                                                                                                                                                                                                                                                                                                                                                                                                                                                                                                                                                                                                                                                                                                                                                                                                                                                                                                                                                                                                                                                                                                                                                                                                  |                                                           |
| PULL OR ALTER CASING   MULTIPLE COMPL   CASING/CEMEN' DOWNHOLE COMMINGLE                                                                                                                                                                                                                                                                                                                                                                                                                                                                                                                                                                                                                                                                                                                                                                                                                                                                                                                                                                                                                                                                                                                                                                                                                                                                                                                                                                                                                                                                                                                                                                                                                                                                                                                                                                                                                                                                                                                                                                                                                                                       | T JOB $\square$                                           |
| CLOSED-LOOP SYSTEM                                                                                                                                                                                                                                                                                                                                                                                                                                                                                                                                                                                                                                                                                                                                                                                                                                                                                                                                                                                                                                                                                                                                                                                                                                                                                                                                                                                                                                                                                                                                                                                                                                                                                                                                                                                                                                                                                                                                                                                                                                                                                                             |                                                           |
| OTHER: OTHER:                                                                                                                                                                                                                                                                                                                                                                                                                                                                                                                                                                                                                                                                                                                                                                                                                                                                                                                                                                                                                                                                                                                                                                                                                                                                                                                                                                                                                                                                                                                                                                                                                                                                                                                                                                                                                                                                                                                                                                                                                                                                                                                  |                                                           |
| <ol> <li>Describe proposed or completed operations. (Clearly state all pertinent details, and<br/>of starting any proposed work). SEE RULE 19.15.7.14 NMAC. For Multiple Cor</li> </ol>                                                                                                                                                                                                                                                                                                                                                                                                                                                                                                                                                                                                                                                                                                                                                                                                                                                                                                                                                                                                                                                                                                                                                                                                                                                                                                                                                                                                                                                                                                                                                                                                                                                                                                                                                                                                                                                                                                                                        | d give pertinent dates, including estimated date          |
| proposed completion or recompletion.                                                                                                                                                                                                                                                                                                                                                                                                                                                                                                                                                                                                                                                                                                                                                                                                                                                                                                                                                                                                                                                                                                                                                                                                                                                                                                                                                                                                                                                                                                                                                                                                                                                                                                                                                                                                                                                                                                                                                                                                                                                                                           | npietions. Attach wenoore diagram of                      |
|                                                                                                                                                                                                                                                                                                                                                                                                                                                                                                                                                                                                                                                                                                                                                                                                                                                                                                                                                                                                                                                                                                                                                                                                                                                                                                                                                                                                                                                                                                                                                                                                                                                                                                                                                                                                                                                                                                                                                                                                                                                                                                                                |                                                           |
| 1. Set 4 1/2 " CIBP @ 13,000'. Circ hole w/ MLF .Pressure test csg. Spot 25 sx cr                                                                                                                                                                                                                                                                                                                                                                                                                                                                                                                                                                                                                                                                                                                                                                                                                                                                                                                                                                                                                                                                                                                                                                                                                                                                                                                                                                                                                                                                                                                                                                                                                                                                                                                                                                                                                                                                                                                                                                                                                                              | nt @ 13.000-12.650'.                                      |
| 2. Perf & Sqz 30 sx cmt @ 12,240-12,040'. WOC & tag (7"Shoe)                                                                                                                                                                                                                                                                                                                                                                                                                                                                                                                                                                                                                                                                                                                                                                                                                                                                                                                                                                                                                                                                                                                                                                                                                                                                                                                                                                                                                                                                                                                                                                                                                                                                                                                                                                                                                                                                                                                                                                                                                                                                   |                                                           |
| <ol> <li>Perf &amp; Sqz 30 sx cmt @ 9800-9600'. (Wolfcamp)</li> <li>Perf &amp; Sqz 30 sx cmt @ 7462-7262'. (Tubb)</li> </ol>                                                                                                                                                                                                                                                                                                                                                                                                                                                                                                                                                                                                                                                                                                                                                                                                                                                                                                                                                                                                                                                                                                                                                                                                                                                                                                                                                                                                                                                                                                                                                                                                                                                                                                                                                                                                                                                                                                                                                                                                   |                                                           |
| 5. Perf & Sqz 30 sx cmt @ 6150-5950'. WOC & Tag 9 5/8" Shoe)                                                                                                                                                                                                                                                                                                                                                                                                                                                                                                                                                                                                                                                                                                                                                                                                                                                                                                                                                                                                                                                                                                                                                                                                                                                                                                                                                                                                                                                                                                                                                                                                                                                                                                                                                                                                                                                                                                                                                                                                                                                                   |                                                           |
| 6. Perf & Sqz 30 sx cmt @ 3050-2850'. WOC & Tag (Yates)                                                                                                                                                                                                                                                                                                                                                                                                                                                                                                                                                                                                                                                                                                                                                                                                                                                                                                                                                                                                                                                                                                                                                                                                                                                                                                                                                                                                                                                                                                                                                                                                                                                                                                                                                                                                                                                                                                                                                                                                                                                                        |                                                           |
| <ol> <li>Perf &amp; Sqz 30 sx cmt @ 1903-1703'. WOC &amp; Tag (Rust)</li> <li>Perf &amp; Sqz 65 sx cmt @ 480' to surface.</li> </ol>                                                                                                                                                                                                                                                                                                                                                                                                                                                                                                                                                                                                                                                                                                                                                                                                                                                                                                                                                                                                                                                                                                                                                                                                                                                                                                                                                                                                                                                                                                                                                                                                                                                                                                                                                                                                                                                                                                                                                                                           |                                                           |
| 9. Cut off well head, verify cmt @ surface, weld on DHM.                                                                                                                                                                                                                                                                                                                                                                                                                                                                                                                                                                                                                                                                                                                                                                                                                                                                                                                                                                                                                                                                                                                                                                                                                                                                                                                                                                                                                                                                                                                                                                                                                                                                                                                                                                                                                                                                                                                                                                                                                                                                       |                                                           |
| 4" diameter 4' tall Above Ground Marker                                                                                                                                                                                                                                                                                                                                                                                                                                                                                                                                                                                                                                                                                                                                                                                                                                                                                                                                                                                                                                                                                                                                                                                                                                                                                                                                                                                                                                                                                                                                                                                                                                                                                                                                                                                                                                                                                                                                                                                                                                                                                        | SEE ATTACHED CONDITIONS                                   |
|                                                                                                                                                                                                                                                                                                                                                                                                                                                                                                                                                                                                                                                                                                                                                                                                                                                                                                                                                                                                                                                                                                                                                                                                                                                                                                                                                                                                                                                                                                                                                                                                                                                                                                                                                                                                                                                                                                                                                                                                                                                                                                                                | OF APPROVAL                                               |
| Spud Date: 09/30/2003 Rig Release Date:                                                                                                                                                                                                                                                                                                                                                                                                                                                                                                                                                                                                                                                                                                                                                                                                                                                                                                                                                                                                                                                                                                                                                                                                                                                                                                                                                                                                                                                                                                                                                                                                                                                                                                                                                                                                                                                                                                                                                                                                                                                                                        |                                                           |
|                                                                                                                                                                                                                                                                                                                                                                                                                                                                                                                                                                                                                                                                                                                                                                                                                                                                                                                                                                                                                                                                                                                                                                                                                                                                                                                                                                                                                                                                                                                                                                                                                                                                                                                                                                                                                                                                                                                                                                                                                                                                                                                                | J                                                         |
| I hereby certify that the information above is true and complete to the best of my knowledge                                                                                                                                                                                                                                                                                                                                                                                                                                                                                                                                                                                                                                                                                                                                                                                                                                                                                                                                                                                                                                                                                                                                                                                                                                                                                                                                                                                                                                                                                                                                                                                                                                                                                                                                                                                                                                                                                                                                                                                                                                   | and belief.                                               |
|                                                                                                                                                                                                                                                                                                                                                                                                                                                                                                                                                                                                                                                                                                                                                                                                                                                                                                                                                                                                                                                                                                                                                                                                                                                                                                                                                                                                                                                                                                                                                                                                                                                                                                                                                                                                                                                                                                                                                                                                                                                                                                                                |                                                           |
| SIGNATURE TITLE Regulatory Tech                                                                                                                                                                                                                                                                                                                                                                                                                                                                                                                                                                                                                                                                                                                                                                                                                                                                                                                                                                                                                                                                                                                                                                                                                                                                                                                                                                                                                                                                                                                                                                                                                                                                                                                                                                                                                                                                                                                                                                                                                                                                                                | DATE 12/26/2022                                           |
| The state of the s | 1)                                                        |
| Type or print name Hexchica fleming E-mail address: CIL leming End                                                                                                                                                                                                                                                                                                                                                                                                                                                                                                                                                                                                                                                                                                                                                                                                                                                                                                                                                                                                                                                                                                                                                                                                                                                                                                                                                                                                                                                                                                                                                                                                                                                                                                                                                                                                                                                                                                                                                                                                                                                             | Alberth W.PHONE:                                          |
| APPROVED BY: Yerry Forther TITLE Compliance Officer A                                                                                                                                                                                                                                                                                                                                                                                                                                                                                                                                                                                                                                                                                                                                                                                                                                                                                                                                                                                                                                                                                                                                                                                                                                                                                                                                                                                                                                                                                                                                                                                                                                                                                                                                                                                                                                                                                                                                                                                                                                                                          | DATE 1/20/23                                              |
| Conditions of Approval (if any): 575-263-6633                                                                                                                                                                                                                                                                                                                                                                                                                                                                                                                                                                                                                                                                                                                                                                                                                                                                                                                                                                                                                                                                                                                                                                                                                                                                                                                                                                                                                                                                                                                                                                                                                                                                                                                                                                                                                                                                                                                                                                                                                                                                                  | DATE 1120120                                              |