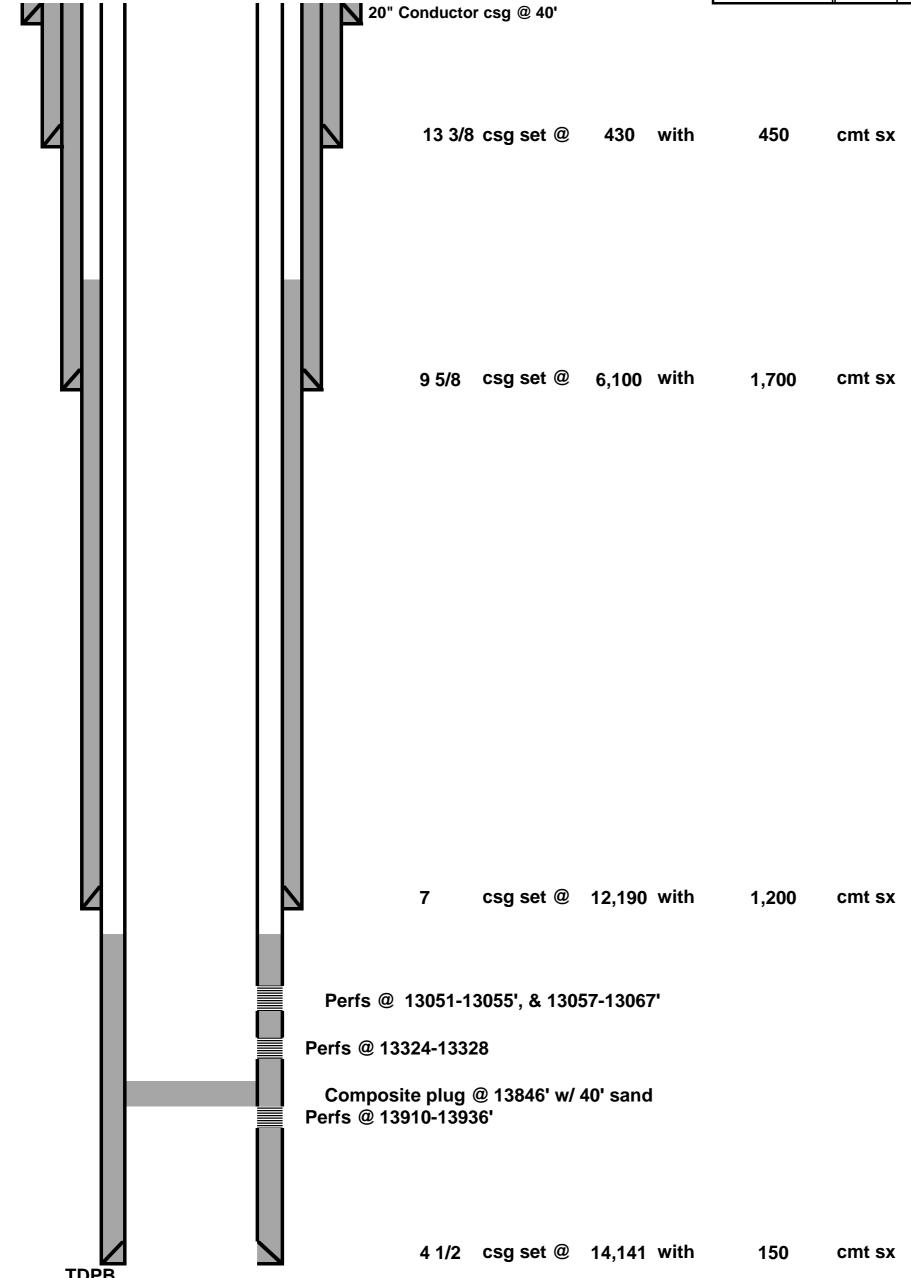

| Submit 1 Copy To Appropriate District Office District 1 - (575) 393-6161  State of New Mexico Energy, Minerals and Natural Resources                                                                                                                                                                                                                                                                                                                                                                                                                                                                                                                                                                                                                                                                                                                                                                                                                                                                                                                                                                                                                                                                                                                                                                                                                                                                                                                                                                                                                                                                                                                                                                                                                                                                                                                                                                                                                                                                                                                                                                                           | Form C-103 Revised July 18, 2013                          |
|--------------------------------------------------------------------------------------------------------------------------------------------------------------------------------------------------------------------------------------------------------------------------------------------------------------------------------------------------------------------------------------------------------------------------------------------------------------------------------------------------------------------------------------------------------------------------------------------------------------------------------------------------------------------------------------------------------------------------------------------------------------------------------------------------------------------------------------------------------------------------------------------------------------------------------------------------------------------------------------------------------------------------------------------------------------------------------------------------------------------------------------------------------------------------------------------------------------------------------------------------------------------------------------------------------------------------------------------------------------------------------------------------------------------------------------------------------------------------------------------------------------------------------------------------------------------------------------------------------------------------------------------------------------------------------------------------------------------------------------------------------------------------------------------------------------------------------------------------------------------------------------------------------------------------------------------------------------------------------------------------------------------------------------------------------------------------------------------------------------------------------|-----------------------------------------------------------|
| 1625 N. French Dr., Hobbs, NM 88240<br>District II – (575) 748-1283                                                                                                                                                                                                                                                                                                                                                                                                                                                                                                                                                                                                                                                                                                                                                                                                                                                                                                                                                                                                                                                                                                                                                                                                                                                                                                                                                                                                                                                                                                                                                                                                                                                                                                                                                                                                                                                                                                                                                                                                                                                            | WELL API NO.<br>30-025-36402                              |
| 811 S. First St., Artesia, NM 88210 OIL CONSERVATION DIVISION                                                                                                                                                                                                                                                                                                                                                                                                                                                                                                                                                                                                                                                                                                                                                                                                                                                                                                                                                                                                                                                                                                                                                                                                                                                                                                                                                                                                                                                                                                                                                                                                                                                                                                                                                                                                                                                                                                                                                                                                                                                                  | 5. Indicate Type of Lease                                 |
| 1000 Rio Brazos Rd., Aztec, NM 87410                                                                                                                                                                                                                                                                                                                                                                                                                                                                                                                                                                                                                                                                                                                                                                                                                                                                                                                                                                                                                                                                                                                                                                                                                                                                                                                                                                                                                                                                                                                                                                                                                                                                                                                                                                                                                                                                                                                                                                                                                                                                                           | STATE S FEE                                               |
| 1220 S. St. Francis Dr., Santa Fe, NM<br>87505                                                                                                                                                                                                                                                                                                                                                                                                                                                                                                                                                                                                                                                                                                                                                                                                                                                                                                                                                                                                                                                                                                                                                                                                                                                                                                                                                                                                                                                                                                                                                                                                                                                                                                                                                                                                                                                                                                                                                                                                                                                                                 | 6. State Oil & Gas Lease No.<br>VA-1846                   |
| SUNDRY NOTICES AND REPORTS ON WELLS (DO NOT USE THIS FORM FOR PROPOSALS TO DRILL OR TO DEEPEN OR PLUG BACK TO A                                                                                                                                                                                                                                                                                                                                                                                                                                                                                                                                                                                                                                                                                                                                                                                                                                                                                                                                                                                                                                                                                                                                                                                                                                                                                                                                                                                                                                                                                                                                                                                                                                                                                                                                                                                                                                                                                                                                                                                                                | 7. Lease Name or Unit Agreement Name  Mandrell State Unit |
| DIFFERENT RESERVOIR. USE "APPLICATION FOR PERMIT" (FORM C-101) FOR SUCH PROPOSALS.)                                                                                                                                                                                                                                                                                                                                                                                                                                                                                                                                                                                                                                                                                                                                                                                                                                                                                                                                                                                                                                                                                                                                                                                                                                                                                                                                                                                                                                                                                                                                                                                                                                                                                                                                                                                                                                                                                                                                                                                                                                            | 8. Well Number #1                                         |
| 1. Type of Well: Oil Well Gas Well Other                                                                                                                                                                                                                                                                                                                                                                                                                                                                                                                                                                                                                                                                                                                                                                                                                                                                                                                                                                                                                                                                                                                                                                                                                                                                                                                                                                                                                                                                                                                                                                                                                                                                                                                                                                                                                                                                                                                                                                                                                                                                                       |                                                           |
| 2. Name of Operator Walsh & Watts Inc                                                                                                                                                                                                                                                                                                                                                                                                                                                                                                                                                                                                                                                                                                                                                                                                                                                                                                                                                                                                                                                                                                                                                                                                                                                                                                                                                                                                                                                                                                                                                                                                                                                                                                                                                                                                                                                                                                                                                                                                                                                                                          | 9. OGRID Number<br><b>24558</b>                           |
| 3. Address of Operator                                                                                                                                                                                                                                                                                                                                                                                                                                                                                                                                                                                                                                                                                                                                                                                                                                                                                                                                                                                                                                                                                                                                                                                                                                                                                                                                                                                                                                                                                                                                                                                                                                                                                                                                                                                                                                                                                                                                                                                                                                                                                                         | 10. Pool name or Wildcat                                  |
| 155 Walsh Drive, Aledo, TX 76008  4. Well Location                                                                                                                                                                                                                                                                                                                                                                                                                                                                                                                                                                                                                                                                                                                                                                                                                                                                                                                                                                                                                                                                                                                                                                                                                                                                                                                                                                                                                                                                                                                                                                                                                                                                                                                                                                                                                                                                                                                                                                                                                                                                             | Wildcat; Morrow                                           |
| Unit Letter D: 990 feet from the N line and 900                                                                                                                                                                                                                                                                                                                                                                                                                                                                                                                                                                                                                                                                                                                                                                                                                                                                                                                                                                                                                                                                                                                                                                                                                                                                                                                                                                                                                                                                                                                                                                                                                                                                                                                                                                                                                                                                                                                                                                                                                                                                                | feet from theW line                                       |
| Section 19 Township 14S Range 35E                                                                                                                                                                                                                                                                                                                                                                                                                                                                                                                                                                                                                                                                                                                                                                                                                                                                                                                                                                                                                                                                                                                                                                                                                                                                                                                                                                                                                                                                                                                                                                                                                                                                                                                                                                                                                                                                                                                                                                                                                                                                                              | NMPM County Lea                                           |
| 11. Elevation (Show whether DR, RKB, RT, GR, etc. 4066' GR                                                                                                                                                                                                                                                                                                                                                                                                                                                                                                                                                                                                                                                                                                                                                                                                                                                                                                                                                                                                                                                                                                                                                                                                                                                                                                                                                                                                                                                                                                                                                                                                                                                                                                                                                                                                                                                                                                                                                                                                                                                                     |                                                           |
| +000 GR                                                                                                                                                                                                                                                                                                                                                                                                                                                                                                                                                                                                                                                                                                                                                                                                                                                                                                                                                                                                                                                                                                                                                                                                                                                                                                                                                                                                                                                                                                                                                                                                                                                                                                                                                                                                                                                                                                                                                                                                                                                                                                                        |                                                           |
| 12. Check Appropriate Box to Indicate Nature of Notice,                                                                                                                                                                                                                                                                                                                                                                                                                                                                                                                                                                                                                                                                                                                                                                                                                                                                                                                                                                                                                                                                                                                                                                                                                                                                                                                                                                                                                                                                                                                                                                                                                                                                                                                                                                                                                                                                                                                                                                                                                                                                        | Report or Other Data                                      |
| NOTICE OF INTENTION TO: SUB                                                                                                                                                                                                                                                                                                                                                                                                                                                                                                                                                                                                                                                                                                                                                                                                                                                                                                                                                                                                                                                                                                                                                                                                                                                                                                                                                                                                                                                                                                                                                                                                                                                                                                                                                                                                                                                                                                                                                                                                                                                                                                    | SEQUENT REPORT OF:                                        |
| PERFORM REMEDIAL WORK   PLUG AND ABANDON   REMEDIAL WOR                                                                                                                                                                                                                                                                                                                                                                                                                                                                                                                                                                                                                                                                                                                                                                                                                                                                                                                                                                                                                                                                                                                                                                                                                                                                                                                                                                                                                                                                                                                                                                                                                                                                                                                                                                                                                                                                                                                                                                                                                                                                        | K ALTERING CASING                                         |
| TEMPORARILY ABANDON CHANGE PLANS COMMENCE DRI                                                                                                                                                                                                                                                                                                                                                                                                                                                                                                                                                                                                                                                                                                                                                                                                                                                                                                                                                                                                                                                                                                                                                                                                                                                                                                                                                                                                                                                                                                                                                                                                                                                                                                                                                                                                                                                                                                                                                                                                                                                                                  |                                                           |
| PULL OR ALTER CASING   MULTIPLE COMPL   CASING/CEMEN' DOWNHOLE COMMINGLE                                                                                                                                                                                                                                                                                                                                                                                                                                                                                                                                                                                                                                                                                                                                                                                                                                                                                                                                                                                                                                                                                                                                                                                                                                                                                                                                                                                                                                                                                                                                                                                                                                                                                                                                                                                                                                                                                                                                                                                                                                                       | T JOB $\square$                                           |
| CLOSED-LOOP SYSTEM                                                                                                                                                                                                                                                                                                                                                                                                                                                                                                                                                                                                                                                                                                                                                                                                                                                                                                                                                                                                                                                                                                                                                                                                                                                                                                                                                                                                                                                                                                                                                                                                                                                                                                                                                                                                                                                                                                                                                                                                                                                                                                             |                                                           |
| OTHER: OTHER:                                                                                                                                                                                                                                                                                                                                                                                                                                                                                                                                                                                                                                                                                                                                                                                                                                                                                                                                                                                                                                                                                                                                                                                                                                                                                                                                                                                                                                                                                                                                                                                                                                                                                                                                                                                                                                                                                                                                                                                                                                                                                                                  |                                                           |
| <ol> <li>Describe proposed or completed operations. (Clearly state all pertinent details, and<br/>of starting any proposed work). SEE RULE 19.15.7.14 NMAC. For Multiple Cor</li> </ol>                                                                                                                                                                                                                                                                                                                                                                                                                                                                                                                                                                                                                                                                                                                                                                                                                                                                                                                                                                                                                                                                                                                                                                                                                                                                                                                                                                                                                                                                                                                                                                                                                                                                                                                                                                                                                                                                                                                                        | d give pertinent dates, including estimated date          |
| proposed completion or recompletion.                                                                                                                                                                                                                                                                                                                                                                                                                                                                                                                                                                                                                                                                                                                                                                                                                                                                                                                                                                                                                                                                                                                                                                                                                                                                                                                                                                                                                                                                                                                                                                                                                                                                                                                                                                                                                                                                                                                                                                                                                                                                                           | npietions. Attach wenoore diagram of                      |
|                                                                                                                                                                                                                                                                                                                                                                                                                                                                                                                                                                                                                                                                                                                                                                                                                                                                                                                                                                                                                                                                                                                                                                                                                                                                                                                                                                                                                                                                                                                                                                                                                                                                                                                                                                                                                                                                                                                                                                                                                                                                                                                                |                                                           |
| 1. Set 4 1/2 " CIBP @ 13,000'. Circ hole w/ MLF .Pressure test csg. Spot 25 sx cr                                                                                                                                                                                                                                                                                                                                                                                                                                                                                                                                                                                                                                                                                                                                                                                                                                                                                                                                                                                                                                                                                                                                                                                                                                                                                                                                                                                                                                                                                                                                                                                                                                                                                                                                                                                                                                                                                                                                                                                                                                              | nt @ 13.000-12.650'.                                      |
| 2. Perf & Sqz 30 sx cmt @ 12,240-12,040'. WOC & tag (7"Shoe)                                                                                                                                                                                                                                                                                                                                                                                                                                                                                                                                                                                                                                                                                                                                                                                                                                                                                                                                                                                                                                                                                                                                                                                                                                                                                                                                                                                                                                                                                                                                                                                                                                                                                                                                                                                                                                                                                                                                                                                                                                                                   |                                                           |
| <ol> <li>Perf &amp; Sqz 30 sx cmt @ 9800-9600'. (Wolfcamp)</li> <li>Perf &amp; Sqz 30 sx cmt @ 7462-7262'. (Tubb)</li> </ol>                                                                                                                                                                                                                                                                                                                                                                                                                                                                                                                                                                                                                                                                                                                                                                                                                                                                                                                                                                                                                                                                                                                                                                                                                                                                                                                                                                                                                                                                                                                                                                                                                                                                                                                                                                                                                                                                                                                                                                                                   |                                                           |
| 5. Perf & Sqz 30 sx cmt @ 6150-5950'. WOC & Tag 9 5/8" Shoe)                                                                                                                                                                                                                                                                                                                                                                                                                                                                                                                                                                                                                                                                                                                                                                                                                                                                                                                                                                                                                                                                                                                                                                                                                                                                                                                                                                                                                                                                                                                                                                                                                                                                                                                                                                                                                                                                                                                                                                                                                                                                   |                                                           |
| 6. Perf & Sqz 30 sx cmt @ 3050-2850'. WOC & Tag (Yates)                                                                                                                                                                                                                                                                                                                                                                                                                                                                                                                                                                                                                                                                                                                                                                                                                                                                                                                                                                                                                                                                                                                                                                                                                                                                                                                                                                                                                                                                                                                                                                                                                                                                                                                                                                                                                                                                                                                                                                                                                                                                        |                                                           |
| <ol> <li>Perf &amp; Sqz 30 sx cmt @ 1903-1703'. WOC &amp; Tag (Rust)</li> <li>Perf &amp; Sqz 65 sx cmt @ 480' to surface.</li> </ol>                                                                                                                                                                                                                                                                                                                                                                                                                                                                                                                                                                                                                                                                                                                                                                                                                                                                                                                                                                                                                                                                                                                                                                                                                                                                                                                                                                                                                                                                                                                                                                                                                                                                                                                                                                                                                                                                                                                                                                                           |                                                           |
| 9. Cut off well head, verify cmt @ surface, weld on DHM.                                                                                                                                                                                                                                                                                                                                                                                                                                                                                                                                                                                                                                                                                                                                                                                                                                                                                                                                                                                                                                                                                                                                                                                                                                                                                                                                                                                                                                                                                                                                                                                                                                                                                                                                                                                                                                                                                                                                                                                                                                                                       |                                                           |
| 4" diameter 4' tall Above Ground Marker                                                                                                                                                                                                                                                                                                                                                                                                                                                                                                                                                                                                                                                                                                                                                                                                                                                                                                                                                                                                                                                                                                                                                                                                                                                                                                                                                                                                                                                                                                                                                                                                                                                                                                                                                                                                                                                                                                                                                                                                                                                                                        | SEE ATTACHED CONDITIONS                                   |
|                                                                                                                                                                                                                                                                                                                                                                                                                                                                                                                                                                                                                                                                                                                                                                                                                                                                                                                                                                                                                                                                                                                                                                                                                                                                                                                                                                                                                                                                                                                                                                                                                                                                                                                                                                                                                                                                                                                                                                                                                                                                                                                                | OF APPROVAL                                               |
| Spud Date: 09/30/2003 Rig Release Date:                                                                                                                                                                                                                                                                                                                                                                                                                                                                                                                                                                                                                                                                                                                                                                                                                                                                                                                                                                                                                                                                                                                                                                                                                                                                                                                                                                                                                                                                                                                                                                                                                                                                                                                                                                                                                                                                                                                                                                                                                                                                                        |                                                           |
|                                                                                                                                                                                                                                                                                                                                                                                                                                                                                                                                                                                                                                                                                                                                                                                                                                                                                                                                                                                                                                                                                                                                                                                                                                                                                                                                                                                                                                                                                                                                                                                                                                                                                                                                                                                                                                                                                                                                                                                                                                                                                                                                | J                                                         |
| I hereby certify that the information above is true and complete to the best of my knowledge                                                                                                                                                                                                                                                                                                                                                                                                                                                                                                                                                                                                                                                                                                                                                                                                                                                                                                                                                                                                                                                                                                                                                                                                                                                                                                                                                                                                                                                                                                                                                                                                                                                                                                                                                                                                                                                                                                                                                                                                                                   | and belief.                                               |
|                                                                                                                                                                                                                                                                                                                                                                                                                                                                                                                                                                                                                                                                                                                                                                                                                                                                                                                                                                                                                                                                                                                                                                                                                                                                                                                                                                                                                                                                                                                                                                                                                                                                                                                                                                                                                                                                                                                                                                                                                                                                                                                                |                                                           |
| SIGNATURE TITLE Regulatory Tech                                                                                                                                                                                                                                                                                                                                                                                                                                                                                                                                                                                                                                                                                                                                                                                                                                                                                                                                                                                                                                                                                                                                                                                                                                                                                                                                                                                                                                                                                                                                                                                                                                                                                                                                                                                                                                                                                                                                                                                                                                                                                                | DATE 12/26/2022                                           |
| The state of the s | 1)                                                        |
| Type or print name Hexchica fleming E-mail address: CIL leming End                                                                                                                                                                                                                                                                                                                                                                                                                                                                                                                                                                                                                                                                                                                                                                                                                                                                                                                                                                                                                                                                                                                                                                                                                                                                                                                                                                                                                                                                                                                                                                                                                                                                                                                                                                                                                                                                                                                                                                                                                                                             | Alberth W.PHONE:                                          |
| APPROVED BY: Yerry Forther TITLE Compliance Officer A                                                                                                                                                                                                                                                                                                                                                                                                                                                                                                                                                                                                                                                                                                                                                                                                                                                                                                                                                                                                                                                                                                                                                                                                                                                                                                                                                                                                                                                                                                                                                                                                                                                                                                                                                                                                                                                                                                                                                                                                                                                                          | DATE 1/20/23                                              |
| Conditions of Approval (if any): 575-263-6633                                                                                                                                                                                                                                                                                                                                                                                                                                                                                                                                                                                                                                                                                                                                                                                                                                                                                                                                                                                                                                                                                                                                                                                                                                                                                                                                                                                                                                                                                                                                                                                                                                                                                                                                                                                                                                                                                                                                                                                                                                                                                  | DATE 1120120                                              |