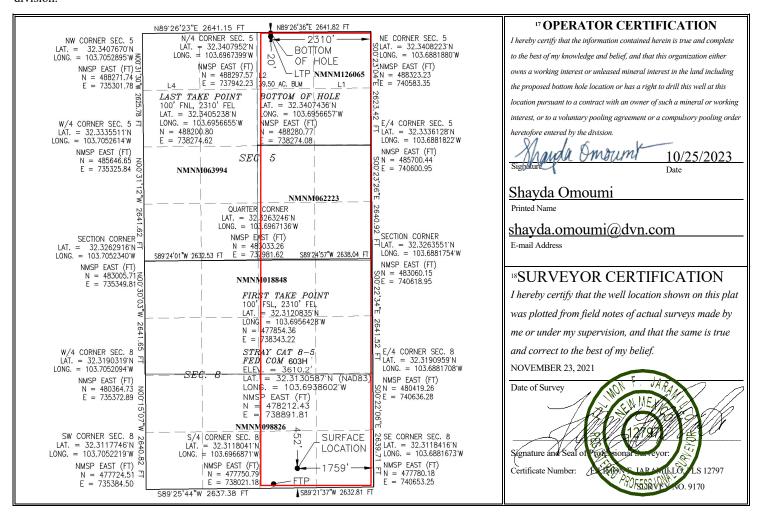

### WELL LOCATION AND ACREAGE DEDICATION PLAT

| <sup>1</sup> API Number 30-025-51257 |  | <sup>2</sup> Pool Code<br>98248 | <sup>3</sup> Pool Name<br>WC-025 G-08 S243217P;UPR | WOLFCAMP                 |  |  |
|--------------------------------------|--|---------------------------------|----------------------------------------------------|--------------------------|--|--|
| <sup>4</sup> Property Code           |  | <sup>5</sup> Pr                 | operty Name                                        | <sup>6</sup> Well Number |  |  |
| 320993                               |  | STRAY CA                        | AT 8-5 FED COM                                     | 603H                     |  |  |
| <sup>7</sup> OGRID No.               |  | <sup>8</sup> Operator Name      |                                                    |                          |  |  |
| 6137                                 |  | 3610.2                          |                                                    |                          |  |  |

<sup>10</sup> Surface Location

|                                                  |            |                   |               |         | Darrae        | c Location       |               |                |        |
|--------------------------------------------------|------------|-------------------|---------------|---------|---------------|------------------|---------------|----------------|--------|
| UL or lot no.                                    | Section    | Township          | Range         | Lot Idn | Feet from the | North/South line | Feet from the | East/West line | County |
| 0                                                | 8          | 23 S              | 32 E          |         | 452           | SOUTH            | 1759          | EAST           | LEA    |
| " Bottom Hole Location If Different From Surface |            |                   |               |         |               |                  |               |                |        |
| UL or lot no.                                    | Section    | Township Range Lo |               | Lot Idn | Feet from the | North/South line | Feet from the | East/West line | County |
| 2                                                | 5          | 23 S              | 23 S 32 E     |         | 20            | NORTH            | 2310          | EAST           | LEA    |
| 12 Dedicated Acres                               | s 13 Joint | or Infill 14      | Consolidation | n Code  |               |                  | 15 Order No.  |                |        |
| 638.99                                           |            |                   |               |         |               |                  |               |                |        |
|                                                  |            |                   |               |         |               |                  |               |                |        |

No allowable will be assigned to this completion until all interests have been consolidated or a non-standard unit has been approved by the division.

| Intent                                                | t X                    | As Dril      | ed           |          |                  |                                         |                        |       |          |        |               |               |                      |  |
|-------------------------------------------------------|------------------------|--------------|--------------|----------|------------------|-----------------------------------------|------------------------|-------|----------|--------|---------------|---------------|----------------------|--|
| API#                                                  |                        |              |              |          |                  |                                         |                        |       |          |        |               |               |                      |  |
| Operator Name: DEVON ENERGY PRODUCTION COMPANY, L.P.  |                        |              |              |          |                  | Property Name:<br>STRAY CAT 8-5 FED COM |                        |       |          |        |               |               | Well Number:<br>603H |  |
|                                                       |                        |              |              |          | •                |                                         |                        |       |          |        |               |               |                      |  |
| Kick C                                                | Off Point              | (KOP)        |              |          |                  |                                         |                        |       |          |        |               |               |                      |  |
| UL Section Township Range Lot Feet O 8 23S 32E 60 FSL |                        |              |              |          |                  | _                                       | From N/S Feet 2309 FEL |       |          |        | om E/W        | County<br>LEA |                      |  |
| Latitu<br>32.                                         | ide<br>311879(         | 03           |              |          | Longitu -103.    |                                         | 72516                  |       |          | l      |               | NAD<br>83     |                      |  |
|                                                       |                        |              |              |          |                  |                                         |                        |       |          |        |               |               |                      |  |
|                                                       | ake Poir               |              | D            | 1        | <b>51</b>        |                                         | I =                    | 1/6   | F        | -      | <b>5</b> /\A/ | Country       |                      |  |
| UL<br>O                                               | Section<br>8           | Township 23S | Range<br>32E | Lot      | Feet             |                                         |                        |       |          |        | om E/W<br>AST | County<br>LEA |                      |  |
| Latitude Long 32.3120835 103                          |                        |              |              |          |                  |                                         | 6428                   |       |          |        |               | 83            |                      |  |
| l a a t T                                             | 'alsa Daisa            | + (LTD)      |              |          |                  |                                         |                        |       |          |        |               |               |                      |  |
| UL                                                    | ake Poin               | Township     | Range        | Lot      | Feet             | Fro                                     | m N/S                  | Feet  | Fr       | om E/V | / Coun        | tv            |                      |  |
| B<br>Latitu                                           | 5                      | 23S          | 32E          | 2        | 100              | NC                                      | RTH                    | 231   |          | AST    | LEA           |               |                      |  |
|                                                       | 340523                 | 8            |              |          | Longitu<br>103.6 | itude NAD<br>8.6956655 83               |                        |       |          |        |               |               |                      |  |
|                                                       |                        |              |              |          |                  |                                         |                        |       |          |        |               |               |                      |  |
| Ic thic                                               | well the               | defining v   | ell for th   | e Horiz  | ontal Sr         | nacin                                   | g l Init?              | , Г   | N        |        |               |               |                      |  |
| 13 (1113                                              | wen the                | deminig v    | ven for th   | C 110112 | ontai 5          | Jacin                                   | 6 Omi:                 | L     | IN       |        |               |               |                      |  |
| Is this                                               | well an                | infill well? |              | Υ        | ]                |                                         |                        |       |          |        |               |               |                      |  |
|                                                       | l is yes p<br>ng Unit. | lease provi  | de API if    | availab  | le, Oper         | ator                                    | Name                   | and v | vell num | ber fo | r Defini      | ng well fo    | r Horizontal         |  |
| API#                                                  |                        |              |              |          |                  |                                         |                        |       |          |        |               |               |                      |  |
| Operator Name:                                        |                        |              |              |          |                  | Property Name:                          |                        |       |          |        |               |               | Well Number          |  |
|                                                       |                        |              |              |          |                  |                                         |                        |       |          |        |               |               |                      |  |