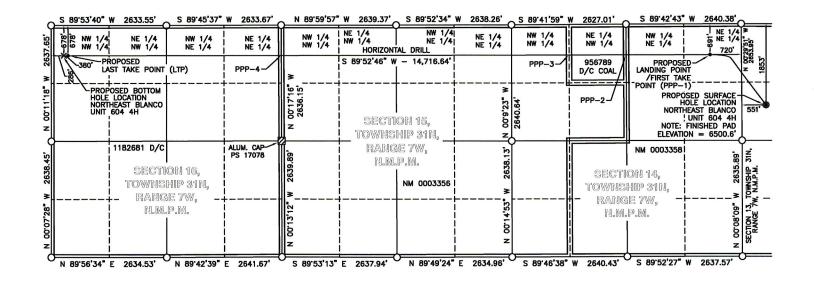

Received by OCD 19/2024 1:36:08 PM State of New Mexico Phone: (505) 476-3441 Fax: (55) 476-3462 Energy, Minerals and Natural Resources General Information WELL API NO. Phone: (505) 629-6116 30-045-38359 OIL CONSERVATION DIVISION Online Phone Directory Visit: 5. Indicate Type of Lease https://www.emnrd.nm.gov/ocd/contact-us/ 1220 South St. Francis Dr. STATE FEE Santa Fe, NM 87505 6. State Oil & Gas Lease No. SUNDRY NOTICES AND REPORTS ON WELLS 7. Lease Name or Unit Agreement Name (DO NOT USE THIS FORM FOR PROPOSALS TO DRILL OR TO DEEPEN OR PLUG BACK TO A DIFFERENT RESERVOIR. USE "APPLICATION FOR PERMIT" (FORM C-101) FOR SUCH NEBU MANCOS PA# NMNM 106352744 PROPOSALS.) 8. Well Number 004H 1. Type of Well: Oil Well ☐ Gas Well ☒ Other 9. OGRID Number 2. Name of Operator SIMCOE LLC 329736 3. Address of Operator 10. Pool name or Wildcat 1199 MAIN AVE., STE #101, DURANGO, CO 81301 **BASIN MANCOS** 4. Well Location . 1853 feet from the NORTH line and 551 feet from the WEST Unit Letter line Range 7W Section Township 31N County SAN JUAN 11. Elevation (Show whether DR, RKB, RT, GR, etc.) 6500.6' 12. Check Appropriate Box to Indicate Nature of Notice, Report or Other Data NOTICE OF INTENTION TO: SUBSEQUENT REPORT OF: PERFORM REMEDIAL WORK □ PLUG AND ABANDON REMEDIAL WORK ALTERING CASING □ **CHANGE PLANS** COMMENCE DRILLING OPNS.□ P AND A TEMPORARILY ABANDON MULTIPLE COMPL CASING/CEMENT JOB PULL OR ALTER CASING DOWNHOLE COMMINGLE П **CLOSED-LOOP SYSTEM** NAME CHANGE OTHER: OTHER: 13. Describe proposed or completed operations. (Clearly state all pertinent details, and give pertinent dates, including estimated date of starting any proposed work). SEE RULE 19.15.7.14 NMAC. For Multiple Completions: Attach wellbore diagram of proposed completion or recompletion. SIMCOE LLC is requesting to change the name of the well to "Northeast Blanco Unit 604". It is anticipated that the well and its dedicated acreage will ultimately come into the NEBU Mancos Participating Area, Serial Number NMNM 106352744. As such and per the advice from the BLM and the NM SLO, a communitization agreement will not be utilized for the well, and therefore "COM" should not be in the well name. Instead, the well will report to Unit-X until the well comes into the Participating Area. Original Name and Well Number: Northeast Blanco Unit 604 Com #004H New Name and Well Number: Northeast Blanco Unit 604 #004H Spud Date: Rig Release Date: I hereby certify that the information above is true and complete to the best of my knowledge and belief.