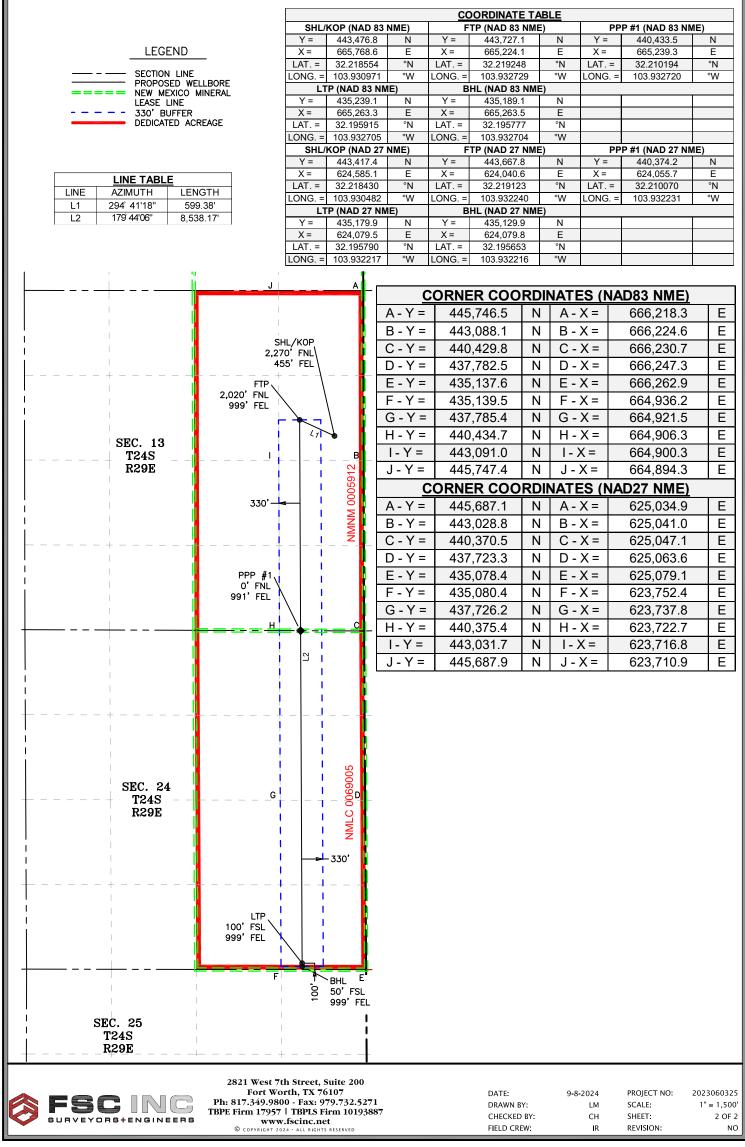

#### Location of Well

0. SHL: SENE / 2270 FNL / 455 FEL / TWSP: 24S / RANGE: 29E / SECTION: 13 / LAT: 32.218349 / LONG: -103.931215 (TVD: 0 feet, MD: 0 feet) PPP: SENE / 2020 FNL / 999 FEL / TWSP: 24S / RANGE: 29E / SECTION: 13 / LAT: 32.217818 / LONG: -103.932702 (TVD: 10567 feet, MD: 10944 feet) BHL: LOT 1 / 50 FSL / 999 FEL / TWSP: 24S / RANGE: 29E / SECTION: 24 / LAT: 32.253399 / LONG: -103.932766 (TVD: 10567 feet, MD: 23888 feet) Received by OCD: 12/11/2024 1:23:50 PM