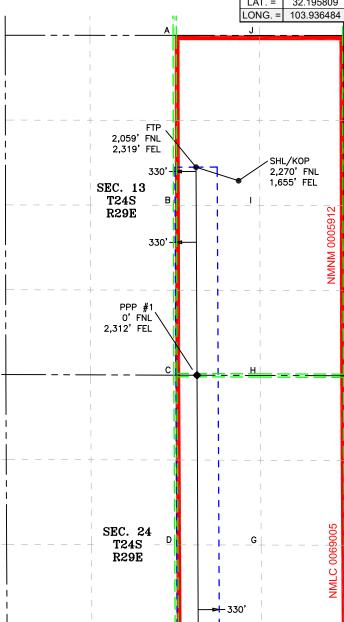

### **Location of Well**

0. SHL: SWNE / 2270 FNL / 1655 FEL / TWSP: 24S / RANGE: 29E / SECTION: 13 / LAT: 32.218364 / LONG: -103.935095 ( TVD: 0 feet, MD: 0 feet ) PPP: SWNE / 2270 FNL / 1655 FEL / TWSP: 24S / RANGE: 29E / SECTION: 13 / LAT: 32.217834 / LONG: -103.936971 ( TVD: 10547 feet, MD: 10931 feet ) BHL: NWSE / 50 FSL / 2319 FEL / TWSP: 24S / RANGE: 29E / SECTION: 24 / LAT: 32.246117 / LONG: -103.937004 ( TVD: 10547 feet, MD: 21220 feet )