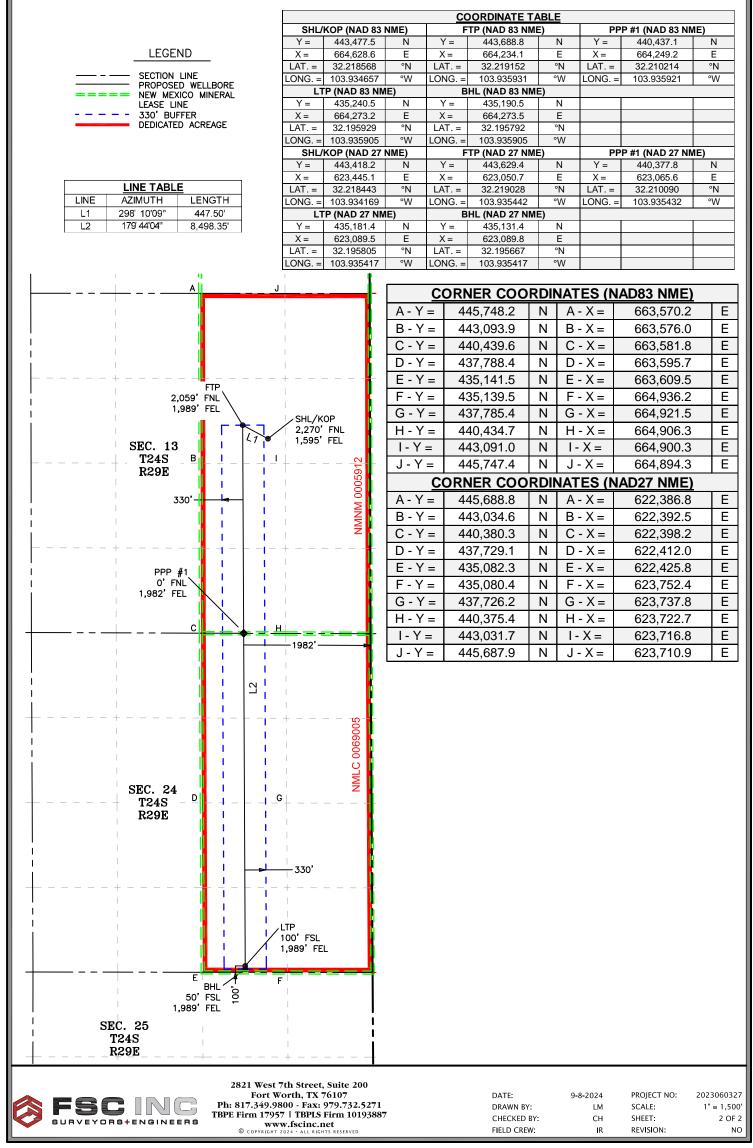

**Procedure Description:** XTO respectfully requests to make the following changes: Dedicated acreage to: 640.00 ac Updated spacing unit on the new form No new surface disturbance

**NOI Attachments** 

**Procedure Description** 

#### Location of Well

0. SHL: SWNE / 2270 FNL / 1595 FEL / TWSP: 24S / RANGE: 29E / SECTION: 13 / LAT: 32.218446 / LONG: -103.935095 (TVD: 0 feet, MD: 0 feet ) PPP: SWNE / 2540 FNL / 2310 FEL / TWSP: 24S / RANGE: 29E / SECTION: 13 / LAT: 32.217834 / LONG: -103.936971 (TVD: 10433 feet, MD: 10821 feet ) BHL: TR O / 50 FNL / 1989 FEL / TWSP: 24S / RANGE: 29E / SECTION: 24 / LAT: 32.195667 / LONG: -103.935417 (TVD: 10433 feet, MD: 21109 feet ) Received by OCD: 12/11/2024 1:12:38 PM