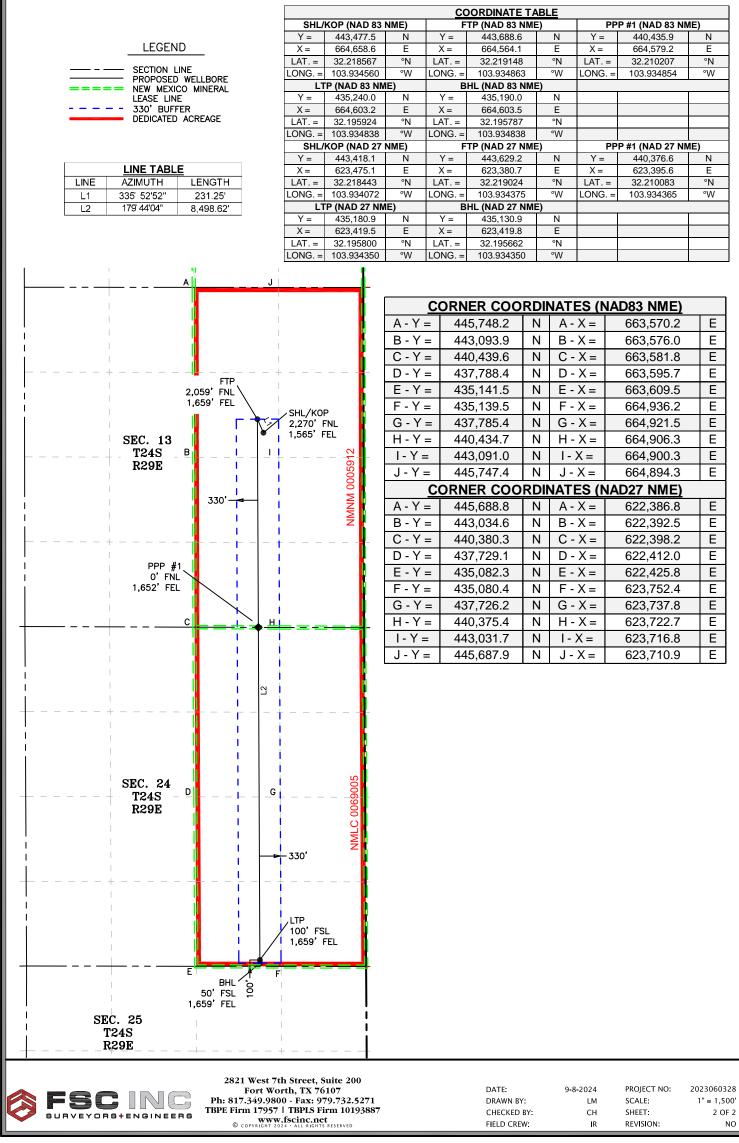

#### Location of Well

0. SHL: SWNE / 2270 FNL / 1565 FEL / TWSP: 24S / RANGE: 29E / SECTION: 13 / LAT: 32.21836 / LONG: -103.934125 (TVD: 0 feet, MD: 0 feet) PPP: SWNE / 2540 FNL / 1650 FEL / TWSP: 24S / RANGE: 29E / SECTION: 13 / LAT: 32.217826 / LONG: -103.934836 (TVD: 10547 feet, MD: 10914 feet) BHL: TR O / 50 FSL / 1659 FEL / TWSP: 24S / RANGE: 29E / SECTION: 24 / LAT: 32.195662 / LONG: -103.93435 (TVD: 10547 feet, MD: 21204 feet) Received by OCD: 12/11/2024 1:15:48 PM

| <u>C-10</u>                                                                                                                                                                                                                                                                                                                                                                                                                                                                                                                                                                                                                                                                                                                                                                                                                                                                                          | 2                 |                 |                     | <b>`</b>                          |                                                                               |                                         | ew Mexico                    |                                                  |                   |                         | Revised July 9,                                  | , 2024                   |
|------------------------------------------------------------------------------------------------------------------------------------------------------------------------------------------------------------------------------------------------------------------------------------------------------------------------------------------------------------------------------------------------------------------------------------------------------------------------------------------------------------------------------------------------------------------------------------------------------------------------------------------------------------------------------------------------------------------------------------------------------------------------------------------------------------------------------------------------------------------------------------------------------|-------------------|-----------------|---------------------|-----------------------------------|-------------------------------------------------------------------------------|-----------------------------------------|------------------------------|--------------------------------------------------|-------------------|-------------------------|--------------------------------------------------|--------------------------|
|                                                                                                                                                                                                                                                                                                                                                                                                                                                                                                                                                                                                                                                                                                                                                                                                                                                                                                      |                   |                 |                     | Iral Resources Department         |                                                                               |                                         | Initial Submittal            |                                                  |                   |                         |                                                  |                          |
| Via OCD Permitting                                                                                                                                                                                                                                                                                                                                                                                                                                                                                                                                                                                                                                                                                                                                                                                                                                                                                   |                   |                 |                     | U.                                | IL CON                                                                        | SERVA                                   | ATION DIVISION               |                                                  |                   | mittal                  | Amended Report                                   |                          |
|                                                                                                                                                                                                                                                                                                                                                                                                                                                                                                                                                                                                                                                                                                                                                                                                                                                                                                      |                   |                 |                     |                                   |                                                                               | Тур                                     | e:                           |                                                  |                   |                         |                                                  |                          |
|                                                                                                                                                                                                                                                                                                                                                                                                                                                                                                                                                                                                                                                                                                                                                                                                                                                                                                      |                   |                 | <u> </u>            |                                   |                                                                               |                                         |                              |                                                  |                   |                         | As Drilled                                       |                          |
|                                                                                                                                                                                                                                                                                                                                                                                                                                                                                                                                                                                                                                                                                                                                                                                                                                                                                                      |                   |                 |                     |                                   | WELL LO                                                                       |                                         | INFORMATION                  |                                                  |                   |                         |                                                  |                          |
| API Nui<br>30-01                                                                                                                                                                                                                                                                                                                                                                                                                                                                                                                                                                                                                                                                                                                                                                                                                                                                                     | umber<br>15-54012 |                 | Pool Code<br>98220  |                                   |                                                                               | Pool Nam<br>PURPL                       | ne<br>LE SAGE; WOLFCAN       | ΛP                                               |                   |                         |                                                  |                          |
| Property                                                                                                                                                                                                                                                                                                                                                                                                                                                                                                                                                                                                                                                                                                                                                                                                                                                                                             |                   |                 | Property Name       | POKE                              | ER LAKE U                                                                     | ⊥<br>INIT 13-1 F                        |                              |                                                  |                   |                         | ll Number                                        |                          |
| 33384<br>ORGID                                                                                                                                                                                                                                                                                                                                                                                                                                                                                                                                                                                                                                                                                                                                                                                                                                                                                       |                   |                 | Operator Name       |                                   |                                                                               |                                         |                              |                                                  |                   |                         | 16H                                              |                          |
| 3730                                                                                                                                                                                                                                                                                                                                                                                                                                                                                                                                                                                                                                                                                                                                                                                                                                                                                                 |                   |                 | - r -               | X10 r                             | PERMIAN (                                                                     |                                         | IG, LLC.                     |                                                  |                   |                         | ,106'                                            |                          |
| Surface                                                                                                                                                                                                                                                                                                                                                                                                                                                                                                                                                                                                                                                                                                                                                                                                                                                                                              | Owner:            | State 🗌 F       | Fee 🗌 Tribal 🔀      | Federal                           |                                                                               |                                         | Mineral Owner:               | State 🗌 Fee 🗌 🗍                                  | Fribal <u>X</u> H | rederal                 |                                                  |                          |
|                                                                                                                                                                                                                                                                                                                                                                                                                                                                                                                                                                                                                                                                                                                                                                                                                                                                                                      |                   |                 |                     |                                   |                                                                               | Surface                                 | Location                     |                                                  |                   |                         |                                                  |                          |
| UL                                                                                                                                                                                                                                                                                                                                                                                                                                                                                                                                                                                                                                                                                                                                                                                                                                                                                                   | Section           | Townshi         |                     | Lot                               | Ft. from N                                                                    |                                         | Ft. from E/W                 | Latitude                                         | Longitu           |                         | County                                           |                          |
| G                                                                                                                                                                                                                                                                                                                                                                                                                                                                                                                                                                                                                                                                                                                                                                                                                                                                                                    | 13                | 24 S            | 29 E                |                                   |                                                                               | 70' FNL                                 | 1,565' FEL                   | 32.218567                                        | -103.             | 934560                  | ) EDDY                                           |                          |
| UL                                                                                                                                                                                                                                                                                                                                                                                                                                                                                                                                                                                                                                                                                                                                                                                                                                                                                                   | Section           | Townshi         | ip Range            | Lot                               | E<br>Ft. from N                                                               |                                         | ble Location<br>Ft. from E/W | Latitude                                         | Longitu           | de                      | County                                           |                          |
| 0                                                                                                                                                                                                                                                                                                                                                                                                                                                                                                                                                                                                                                                                                                                                                                                                                                                                                                    | 24                | 24 S            |                     |                                   | 50' F                                                                         | ·                                       | 1,659' FEL                   | 32.195787                                        | U                 | 934838                  | -                                                |                          |
|                                                                                                                                                                                                                                                                                                                                                                                                                                                                                                                                                                                                                                                                                                                                                                                                                                                                                                      |                   |                 |                     |                                   |                                                                               | '                                       |                              |                                                  |                   |                         |                                                  |                          |
|                                                                                                                                                                                                                                                                                                                                                                                                                                                                                                                                                                                                                                                                                                                                                                                                                                                                                                      | ted Acres         |                 | Defining Well       |                                   | ng Well API<br>1554014                                                        |                                         | Overlapping Spacing U        | nit (Y/N) Conse<br>U                             | olidation C       | ode                     |                                                  |                          |
| 640                                                                                                                                                                                                                                                                                                                                                                                                                                                                                                                                                                                                                                                                                                                                                                                                                                                                                                  |                   | INFILL          |                     |                                   |                                                                               |                                         | _                            |                                                  |                   |                         |                                                  |                          |
| Order N                                                                                                                                                                                                                                                                                                                                                                                                                                                                                                                                                                                                                                                                                                                                                                                                                                                                                              | Numbers.          |                 |                     |                                   |                                                                               |                                         | Well setbacks are under      | Common Ownerst                                   | nip: 🛛 Ye         | s 🗌 No                  | 0                                                |                          |
|                                                                                                                                                                                                                                                                                                                                                                                                                                                                                                                                                                                                                                                                                                                                                                                                                                                                                                      |                   |                 |                     |                                   |                                                                               | Kick Off ]                              | Point (KOP)                  |                                                  |                   |                         |                                                  |                          |
| UL                                                                                                                                                                                                                                                                                                                                                                                                                                                                                                                                                                                                                                                                                                                                                                                                                                                                                                   | Section           | Townshi         | ip Range            | Lot                               | Ft. from N                                                                    |                                         | Ft. from E/W                 | Latitude                                         | Longitu           | de                      | County                                           |                          |
| G                                                                                                                                                                                                                                                                                                                                                                                                                                                                                                                                                                                                                                                                                                                                                                                                                                                                                                    | 13                | 24 S            |                     |                                   | 2,27                                                                          | 70' FNL                                 | 1,565' FEL                   | 32.218567                                        | 0                 | 934560                  |                                                  |                          |
|                                                                                                                                                                                                                                                                                                                                                                                                                                                                                                                                                                                                                                                                                                                                                                                                                                                                                                      |                   |                 |                     |                                   |                                                                               |                                         | Point (FTP)                  |                                                  |                   |                         |                                                  |                          |
| UL<br>G                                                                                                                                                                                                                                                                                                                                                                                                                                                                                                                                                                                                                                                                                                                                                                                                                                                                                              | Section<br>13     | Townshi<br>24 S |                     | Lot                               | Ft. from N<br>2,05                                                            | N/S<br>59' FNL                          | Ft. from E/W<br>1,659' FEL   | Latitude<br>32.219148                            | Longitu<br>-103   | <sup>de</sup><br>934863 | County<br>B EDDY                                 |                          |
|                                                                                                                                                                                                                                                                                                                                                                                                                                                                                                                                                                                                                                                                                                                                                                                                                                                                                                      |                   |                 |                     |                                   | ,                                                                             |                                         | Point (LTP)                  |                                                  |                   |                         |                                                  | ]                        |
| UL                                                                                                                                                                                                                                                                                                                                                                                                                                                                                                                                                                                                                                                                                                                                                                                                                                                                                                   | Section           | Townshi         |                     | Lot                               | Ft. from N                                                                    |                                         | Ft. from E/W                 | Latitude                                         | Longitu           |                         | County                                           |                          |
| 0                                                                                                                                                                                                                                                                                                                                                                                                                                                                                                                                                                                                                                                                                                                                                                                                                                                                                                    | 24                | 24 S            | 29 E                |                                   | 100'                                                                          | FSL                                     | 1,659' FEL                   | 32.195924                                        | -103              | 934838                  | B EDDY                                           |                          |
| Unitized Area or Area of Uniform Interest<br>NMNM105422429 Spacing Unit Type 🔀 Horizon                                                                                                                                                                                                                                                                                                                                                                                                                                                                                                                                                                                                                                                                                                                                                                                                               |                   |                 |                     | X Horizon                         | ital 🗌 Vertical                                                               | Ground Fl                               | oor Elevati                  | <sup>on:</sup> 3,1                               | 06'               |                         |                                                  |                          |
| OPEF                                                                                                                                                                                                                                                                                                                                                                                                                                                                                                                                                                                                                                                                                                                                                                                                                                                                                                 | RATOR C           | CERTIFIC        | CATIONS             |                                   |                                                                               |                                         | SURVEYOR CI                  | ERTIFICATIO                                      | NS                |                         |                                                  |                          |
| I hereby certify that the information contained herein is true and complete to the<br>best of my knowledge and belief, and that this organization either owns a working<br>interest or unleased mineral interest in the land including the proposed bottom hole<br>location or has a right to drill this well at this location pursuant to a contract with<br>an owner of such a mineral or working interest, or to a voluntary pooling<br>agreement or a compulsory pooling order heretofore entered by the division.<br>If this well is a horizontal well, I further certify that this organization has received<br>the consent of at least one lessee or owner of a working interest or unleased mineral<br>interest in each tract (in the target pool or formation) in which any part of the well's<br>completed interval will be located or obtained a compulsory pooling form the<br>division. |                   |                 |                     |                                   |                                                                               |                                         |                              |                                                  |                   |                         |                                                  |                          |
| Ma                                                                                                                                                                                                                                                                                                                                                                                                                                                                                                                                                                                                                                                                                                                                                                                                                                                                                                   | inoj Ve           | nkates          | h                   | 09/11                             | /24                                                                           |                                         |                              |                                                  |                   |                         | STONAL SU                                        |                          |
| Signatur                                                                                                                                                                                                                                                                                                                                                                                                                                                                                                                                                                                                                                                                                                                                                                                                                                                                                             |                   |                 |                     | Date                              |                                                                               |                                         | Signature and Seal of        | Professional Surve                               |                   |                         |                                                  |                          |
| C C                                                                                                                                                                                                                                                                                                                                                                                                                                                                                                                                                                                                                                                                                                                                                                                                                                                                                                  | oj Venka          | atesh           |                     |                                   |                                                                               |                                         |                              |                                                  | 5                 |                         |                                                  |                          |
|                                                                                                                                                                                                                                                                                                                                                                                                                                                                                                                                                                                                                                                                                                                                                                                                                                                                                                      | -                 |                 |                     |                                   |                                                                               |                                         |                              |                                                  |                   |                         |                                                  |                          |
| Printed Name                                                                                                                                                                                                                                                                                                                                                                                                                                                                                                                                                                                                                                                                                                                                                                                                                                                                                         |                   |                 |                     | Certificate Number Date of Survey |                                                                               |                                         |                              |                                                  |                   |                         |                                                  |                          |
| manoj.venkatesh@exxonmobil.com<br>Email Address                                                                                                                                                                                                                                                                                                                                                                                                                                                                                                                                                                                                                                                                                                                                                                                                                                                      |                   |                 |                     | TIM C. PAPPAS 2                   | 21209 7/2                                                                     | 28/2023                                 |                              |                                                  |                   |                         |                                                  |                          |
|                                                                                                                                                                                                                                                                                                                                                                                                                                                                                                                                                                                                                                                                                                                                                                                                                                                                                                      | Note: No al       | Towable wil     | 'l be assigned to i | his compl                         | letion until a                                                                | ll interests h                          | have been consolidated o     | ər a non-standard i                              | unit has be       | en appro                | oved by the division                             | t.                       |
|                                                                                                                                                                                                                                                                                                                                                                                                                                                                                                                                                                                                                                                                                                                                                                                                                                                                                                      | FSC               |                 |                     | Ph: 817<br>TBPE Fir               | Street., Ste 2<br>7.349.9800 -<br>rm 17957   T<br>www.fsc<br>copyright 2024 - | Fax: 979.73<br>FBPLS Firm 1<br>cinc.net | 10193887                     | DATE:<br>DRAWN BY:<br>CHECKED BY:<br>FIELD CREW: | C                 | .M<br>CH                | PROJECT NO: 202<br>SCALE:<br>SHEET:<br>REVISION: | 23060328<br>1 OF 2<br>NC |

This grid represents a standard section. You may superimpose a non-standard section, or a larger area, over this grid. Operators must outline the dedicated acreage in a red box, clearly show the well surface location and bottom hole location, if it is directionally drilled, with the dimensions from the section lines in the cardinal directions. If this is a horizontal wellbore show on this plat the location of the First Take Point and Last Take Point, and the point within the Completed interval (other than the First Take Point or Last Take Point) that is the closest to any outer boundary of the tract.

Surveyors shall use the latest United States government survey or dependent resurvey. Well locations will be in reference to the New Mexico Principal Meridian. If the land is not surveyed, contact the OCD Engineering Bureau. Independent subdivision surveys will not be acceptable.