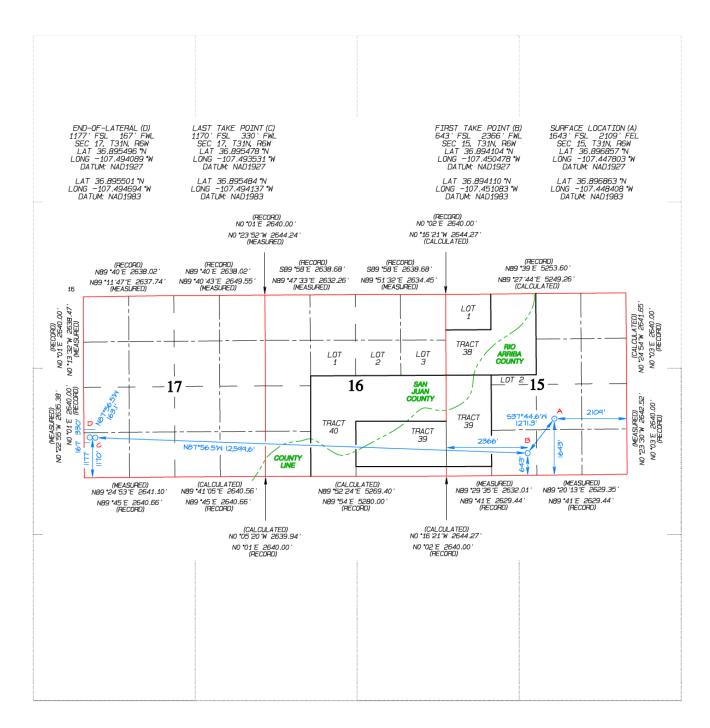

| _ | Surface Location     |               |                 |             |     |                             |                            |                       |                          |                      |  |
|---|----------------------|---------------|-----------------|-------------|-----|-----------------------------|----------------------------|-----------------------|--------------------------|----------------------|--|
|   | UL<br>J              | Section<br>15 | Township<br>31N | Range<br>6W | Lot | Ft. from N/S<br>1643' SOUTH | Ft. from E/W<br>2109' EAST | Latitude<br>36.896863 | Longitude<br>-107.448408 | County<br>RIO ARRIBA |  |
|   | Bottom Hole Location |               |                 |             |     |                             |                            |                       |                          |                      |  |
| ſ | UL                   | Section       | Township        | Range       | Lot | Ft. from N/S<br>1177' SOUTH | Ft. from E/W<br>167' WEST  | Latitude<br>36.895484 | Longitude<br>-107.494137 | County<br>SAN JUAN   |  |

|    | Kick Off Point (KOP)                                                              |          |       |     |              |               |           |             |            |  |
|----|-----------------------------------------------------------------------------------|----------|-------|-----|--------------|---------------|-----------|-------------|------------|--|
| UL | Section                                                                           | Township | Range | Lot | Ft. from N/S | Ft. from E/W  | Latitude  | Longitude   | County     |  |
|    |                                                                                   |          |       |     |              |               |           |             |            |  |
|    | First Take Point (FTP)                                                            |          |       |     |              |               |           |             |            |  |
| UL | UL Section Township Range Lot Ft. from N/S Ft. from E/W Latitude Longitude County |          |       |     |              |               |           |             |            |  |
| Ν  | 15                                                                                | 31N      | 6W    |     | 643' SOUTH   | 2366' WEST    | 36.894110 | -107.451083 | RIO ARRIBA |  |
|    |                                                                                   |          |       |     |              |               |           |             |            |  |
|    |                                                                                   |          |       |     | Last Take    | e Point (LTP) |           |             |            |  |

| UL | Section | Township | Range | Lot | Ft. from N/S | Ft. from E/W | Latitude  | Longitude   | County   |
|----|---------|----------|-------|-----|--------------|--------------|-----------|-------------|----------|
| M  | 17      | 31N      | 6W    |     | 1170' SOUTH  | 330' WEST    | 36.895484 | -107.494137 | SAN JUAN |

| Unitized Area or Area of Uniform Interest<br>ROSA UNIT | Spacing Unit Type $\boxtimes$ Horizontal $\square$ Vertical | Ground Floor Elevation: |
|--------------------------------------------------------|-------------------------------------------------------------|-------------------------|
|                                                        |                                                             |                         |

## **Received by OCD: 12/23/2024 2:01:26 PM** ACREAGE DEDICATION PLATS

This grid represents a standard section. You may superimpose a non-standard section, or larger area, over this grid. Operators must outline the dedicated acreage in a red box, clearly show the well surface location and bottom hole location, if it is directionally drilled, with the dimensions from the section lines in the cardinal directions. If this is a horizontal wellbore show on this plat the location of the First Take Point and Last Take Point, and the point within the Completed interval (other than the First Take Point or Last Take Point) that is closest to any outer boundary of the tract.

Surveyors shall use the latest United States government survey or dependent resurvey. Well locations will be in reference to the New Mexico Principal Meridian. If the land is not surveyed, contact the OCD Engineering Bureau. Independent subdivision surveys will not be acceptable.