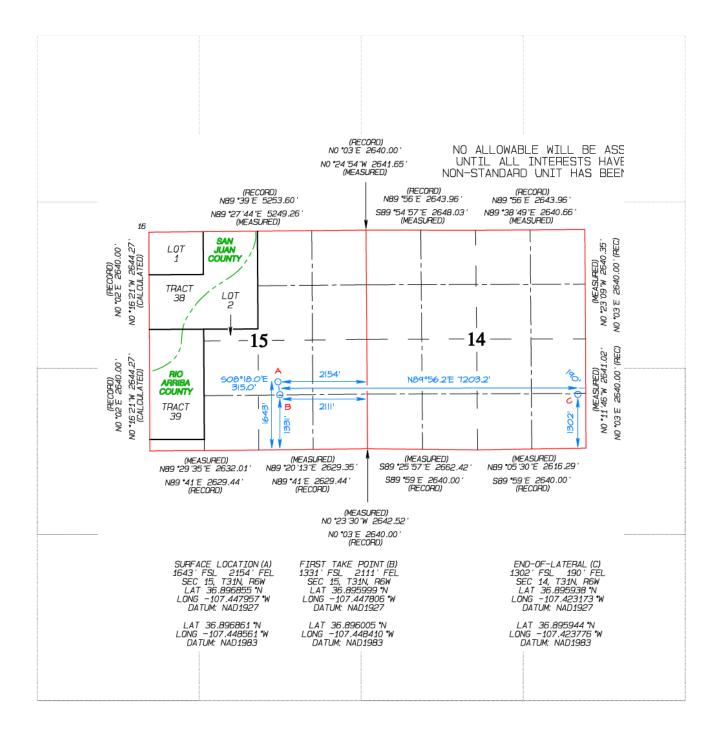

Email Address

Certificate Number Date of Survey

15269 SEPTEMBER 2, 2022

Note: No allowable will be assigned to this completion until all interests have been consolidated or a non-standard unit has been approved by the division.

This grid represents a standard section. You may superimpose a non-standard section, or larger area, over this grid. Operators must outline the dedicated acreage in a red box, clearly show the well surface location and bottom hole location, if it is directionally drilled, with the dimensions from the section lines in the cardinal directions. If this is a horizontal wellbore show on this plat the location of the First Take Point and Last Take Point, and the point within the Completed interval (other than the First Take Point or Last Take Point) that is closest to any outer boundary of the tract.

Surveyors shall use the latest United States government survey or dependent resurvey. Well locations will be in reference to the New Mexico Principal Meridian. If the land is not surveyed, contact the OCD Engineering Bureau. Independent subdivision surveys will not be acceptable.