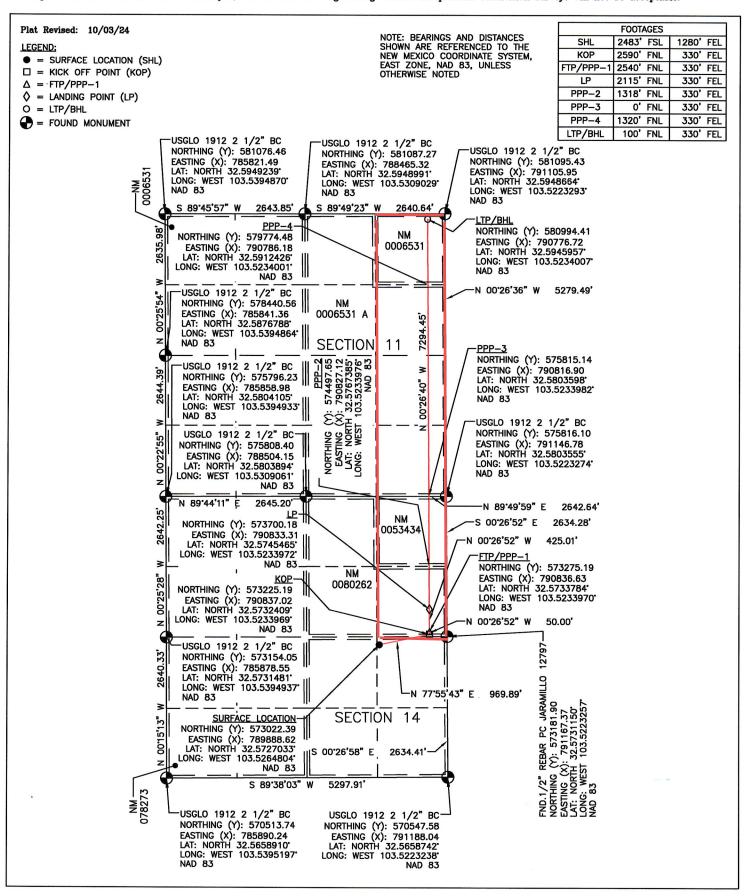

#### **Location of Well**

0. SHL: NESE / 2483 FSL / 1280 FEL / TWSP: 20S / RANGE: 34E / SECTION: 14 / LAT: 32.572703 / LONG: -103.52648 ( TVD: 0 feet, MD: 0 feet ) PPP: NENE / 1318 FNL / 330 FEL / TWSP: 20S / RANGE: 34E / SECTION: 14 / LAT: 32.576739 / LONG: -103.523398 ( TVD: 9000 feet, MD: 10570 feet ) PPP: SESE / 0 FNL / 330 FEL / TWSP: 20S / RANGE: 34E / SECTION: 11 / LAT: 32.58036 / LONG: -103.523398 ( TVD: 9000 feet, MD: 11888 feet ) PPP: SENE / 2540 FNL / 330 FEL / TWSP: 20S / RANGE: 34E / SECTION: 14 / LAT: 32.573378 / LONG: -103.523397 ( TVD: 9000 feet, MD: 9349 feet ) PPP: NENE / 1320 FNL / 330 FEL / TWSP: 20S / RANGE: 34E / SECTION: 11 / LAT: 32.591243 / LONG: -103.5234 ( TVD: 9000 feet, MD: 15424 feet ) BHL: NENE / 100 FNL / 330 FEL / TWSP: 20S / RANGE: 34E / SECTION: 11 / LAT: 32.594596 / LONG: -103.523401 ( TVD: 9000 feet, MD: 16644 feet )

| C-102 State of New Energy, Minerals & Natural CONSERVATION                                                                                                                                                                                                                                                                                                                                                                                                                                                                                                         |                                                                                                                 |                  |               |                |                                                                                                                                                                                                                                                                                                        | Resources Department |                      |                           |                                         |         | •       |              |                             |               |
|--------------------------------------------------------------------------------------------------------------------------------------------------------------------------------------------------------------------------------------------------------------------------------------------------------------------------------------------------------------------------------------------------------------------------------------------------------------------------------------------------------------------------------------------------------------------|-----------------------------------------------------------------------------------------------------------------|------------------|---------------|----------------|--------------------------------------------------------------------------------------------------------------------------------------------------------------------------------------------------------------------------------------------------------------------------------------------------------|----------------------|----------------------|---------------------------|-----------------------------------------|---------|---------|--------------|-----------------------------|---------------|
| Submit Electronically Via OCD Permitting                                                                                                                                                                                                                                                                                                                                                                                                                                                                                                                           |                                                                                                                 |                  |               |                |                                                                                                                                                                                                                                                                                                        |                      |                      | Submittal                 | ☐ Initial Submittal ☐ Amended Report    |         |         |              |                             |               |
|                                                                                                                                                                                                                                                                                                                                                                                                                                                                                                                                                                    |                                                                                                                 |                  |               |                |                                                                                                                                                                                                                                                                                                        |                      |                      |                           | Туре:                                   |         | Drilled |              |                             |               |
|                                                                                                                                                                                                                                                                                                                                                                                                                                                                                                                                                                    |                                                                                                                 |                  |               |                |                                                                                                                                                                                                                                                                                                        | INFORMATION          |                      |                           |                                         | 10.55   | 2       |              |                             |               |
| API N                                                                                                                                                                                                                                                                                                                                                                                                                                                                                                                                                              | umber                                                                                                           |                  |               | Pool (         | ode                                                                                                                                                                                                                                                                                                    | WE                   | LL LOCATION          | _                         | INFORMATION Pool Name                   |         |         |              |                             |               |
|                                                                                                                                                                                                                                                                                                                                                                                                                                                                                                                                                                    | <u>-025-5</u>                                                                                                   | 3625             |               |                |                                                                                                                                                                                                                                                                                                        | 37570                |                      |                           | Lea;                                    | Bor     | ne Sp   | ring         |                             |               |
| Prope                                                                                                                                                                                                                                                                                                                                                                                                                                                                                                                                                              | rty Code<br>336288                                                                                              | 3                |               | Proper         | ty Na                                                                                                                                                                                                                                                                                                  | me                   | LE                   | .EA UNIT Well Number 204H |                                         |         |         |              | ACCORDING TOOL OF THE       |               |
| OGRID                                                                                                                                                                                                                                                                                                                                                                                                                                                                                                                                                              | No. 33039                                                                                                       | <br>6            |               | Operat         | or Na                                                                                                                                                                                                                                                                                                  |                      | AVANT OF             |                           |                                         |         |         |              | l Level Elevation<br>3652.1 |               |
| Surfa                                                                                                                                                                                                                                                                                                                                                                                                                                                                                                                                                              |                                                                                                                 |                  | Fee Tr        | ribal 🛚        | Feder                                                                                                                                                                                                                                                                                                  |                      | 777111 01            |                           | ineral Owner: State                     | ☐ Fee   | Tri     | bal 🛛 Federa | 1                           | 0002.1        |
|                                                                                                                                                                                                                                                                                                                                                                                                                                                                                                                                                                    |                                                                                                                 |                  |               |                |                                                                                                                                                                                                                                                                                                        |                      | Surface              | Lo                        | cation                                  |         |         |              |                             |               |
| UL                                                                                                                                                                                                                                                                                                                                                                                                                                                                                                                                                                 | Section                                                                                                         | Townshi          | p Range       | Lot            | Ft.                                                                                                                                                                                                                                                                                                    | from N/S             | Ft. from E/W         |                           | Latitude                                | Т       |         | Longitude    |                             | County        |
| I                                                                                                                                                                                                                                                                                                                                                                                                                                                                                                                                                                  | 14                                                                                                              | 20 S             | 34 E          |                | 24                                                                                                                                                                                                                                                                                                     | 83 FSL               | 1280 FEL             |                           | 32.5727033°                             | N I     | 103.5   | 5264804      | ° W                         | LEA           |
|                                                                                                                                                                                                                                                                                                                                                                                                                                                                                                                                                                    |                                                                                                                 |                  |               |                |                                                                                                                                                                                                                                                                                                        |                      | Bottom Hol           | le                        | Location                                |         |         |              |                             |               |
| UL.                                                                                                                                                                                                                                                                                                                                                                                                                                                                                                                                                                | Section                                                                                                         | Township         |               | Lot            |                                                                                                                                                                                                                                                                                                        | from N/S             | Ft. from E/W         | - 1                       | Latitude                                | T       |         | Longitude    |                             | County        |
| Α                                                                                                                                                                                                                                                                                                                                                                                                                                                                                                                                                                  | II                                                                                                              | 20 S             | 34 E          |                | 10                                                                                                                                                                                                                                                                                                     | 0 FNL                | 330 FEL              |                           | 32.5945957°                             | N       | 103.5   | 5234007      | ° W                         | LEA           |
| Dedica                                                                                                                                                                                                                                                                                                                                                                                                                                                                                                                                                             | ted Acres                                                                                                       |                  | Infill or Def | ining W        | ell                                                                                                                                                                                                                                                                                                    | Defining Well        | API                  | 0                         | Overlapping Spacing Uni                 | t (Y/1  | N)      | Consolidat   | ion Cod                     | e             |
|                                                                                                                                                                                                                                                                                                                                                                                                                                                                                                                                                                    | 240                                                                                                             |                  | Infil         | 1 30-025-02428 |                                                                                                                                                                                                                                                                                                        |                      |                      |                           | No                                      |         |         |              |                             |               |
| Order                                                                                                                                                                                                                                                                                                                                                                                                                                                                                                                                                              | Numbers.                                                                                                        |                  |               |                |                                                                                                                                                                                                                                                                                                        |                      |                      | We                        | ell setbacks are under                  | Comn    | non Ow  | nership: 🔲 Y | res 🛚                       | ] No          |
|                                                                                                                                                                                                                                                                                                                                                                                                                                                                                                                                                                    |                                                                                                                 |                  |               |                |                                                                                                                                                                                                                                                                                                        |                      | Kick Off P           | oir                       | nt (KOP)                                |         |         |              |                             |               |
| υ⊾<br>H                                                                                                                                                                                                                                                                                                                                                                                                                                                                                                                                                            | Section                                                                                                         | Township<br>20 S |               | Lot            |                                                                                                                                                                                                                                                                                                        | from N/S             | Ft. from E/W         |                           | Latitude                                | N       | 03 5    | Longitude    | O 14/                       | County        |
|                                                                                                                                                                                                                                                                                                                                                                                                                                                                                                                                                                    |                                                                                                                 |                  |               |                |                                                                                                                                                                                                                                                                                                        | LEA                  |                      |                           |                                         |         |         |              |                             |               |
| UL                                                                                                                                                                                                                                                                                                                                                                                                                                                                                                                                                                 | Section                                                                                                         | Township         | p Range       | Lot            | Ft                                                                                                                                                                                                                                                                                                     | from N/S             | First Take I         | Po                        | int (FTP)                               |         |         | Longitude    |                             | County        |
| Н                                                                                                                                                                                                                                                                                                                                                                                                                                                                                                                                                                  | 14                                                                                                              | 20 S             |               |                |                                                                                                                                                                                                                                                                                                        | 330 FEL              |                      | 32.5733784°               |                                         |         |         | ° w          | LEA                         |               |
|                                                                                                                                                                                                                                                                                                                                                                                                                                                                                                                                                                    | Last Take Point (LTP)                                                                                           |                  |               |                |                                                                                                                                                                                                                                                                                                        |                      |                      |                           |                                         |         |         |              |                             |               |
| UL<br>A                                                                                                                                                                                                                                                                                                                                                                                                                                                                                                                                                            | Section                                                                                                         | Township<br>20 S |               | Lot            |                                                                                                                                                                                                                                                                                                        | from N/S             | Ft. from E/W 330 FEL |                           | Latitude<br>32.5945957°                 | N       | 103 F   | Longitude    | 0 VA/                       | County<br>LEA |
|                                                                                                                                                                                                                                                                                                                                                                                                                                                                                                                                                                    | 11                                                                                                              | 20 3             | J 4 L         |                |                                                                                                                                                                                                                                                                                                        | OTNE                 | 330 FEL              |                           | 32.3943937                              | IN      | 103.0   | 234007       | VV                          | LEA           |
| Unitize                                                                                                                                                                                                                                                                                                                                                                                                                                                                                                                                                            | Unitized Area or Area of Uniform Interest   Spacing Unit Type   Horizontal   Vertical   Ground Floor Elevation: |                  |               |                |                                                                                                                                                                                                                                                                                                        |                      |                      |                           |                                         |         |         |              |                             |               |
| NMNM070976B                                                                                                                                                                                                                                                                                                                                                                                                                                                                                                                                                        |                                                                                                                 |                  |               |                |                                                                                                                                                                                                                                                                                                        |                      |                      |                           | 100000000000000000000000000000000000000 |         |         |              |                             |               |
| I hereby certify that the information contained herein is true and complete to the best of my knowledge and belief, and, if the well is vertical or directional well, that this organization either owns a working interest or unleased mineral interest in the land including the proposed bottom hole location or has a right to drill this well at this location pursuant to a contract with an owner of a working interest or unleased mineral interest, or to a voluntary pooling agreement or a compulsory pooling order heretofore entered by the division. |                                                                                                                 |                  |               |                | SURVEYOR CERTIFICATIONS  I hereby certify that the well location shown on this plat was plotted from field notes of actual surveys made by me or under my supervision and that the same is true and correct to the best of my bitief.  MEX.  Signature and Seal of Professional Survey  Date of Survey |                      |                      |                           |                                         |         |         |              |                             |               |
|                                                                                                                                                                                                                                                                                                                                                                                                                                                                                                                                                                    |                                                                                                                 |                  |               |                | Signature and Seal of Professional Shrveyor                                                                                                                                                                                                                                                            |                      |                      |                           |                                         |         |         |              |                             |               |
| Meghan Twele Printed Name                                                                                                                                                                                                                                                                                                                                                                                                                                                                                                                                          |                                                                                                                 |                  |               |                |                                                                                                                                                                                                                                                                                                        | Ce                   | ertificate Number    | Dat                       | te of Su                                | rvey    |         |              |                             |               |
| mtwele@outlook.com                                                                                                                                                                                                                                                                                                                                                                                                                                                                                                                                                 |                                                                                                                 |                  |               |                |                                                                                                                                                                                                                                                                                                        |                      | 81.021               |                           |                                         | 10/1.24 |         |              |                             |               |
| E-mail Address                                                                                                                                                                                                                                                                                                                                                                                                                                                                                                                                                     |                                                                                                                 |                  |               |                |                                                                                                                                                                                                                                                                                                        |                      |                      | 19071                     | 1                                       | 1/9/2   | 23      | الم الوا     | 1001                        |               |

#### ACREAGE DEDICATION PLATS

This grid represents a standard section. You may superimpose a non-standard section, or larger area, over this grid. Operators must outline the dedicated acreage in a red box, clearly show the well surface location and bottom hole location, if it is directionally drilled, with dimensions from the section lines in the cardinal directions. If this is a horizontal wellbore show on this plat the location of the First Take Point and Last Take Point, and the point within the Completed interval (other than the First Take Point or Last Take Point) that is closest to any outer boundary of the tract.

Surveyors shall use the latest United States government survey or dependent resurvey. Well locations will be in reference to the New Mexico Principal Meridian. If the land is not surveyed, contact the OCD Engineering Bureau. Independent subdivision surveys will not be acceptable.