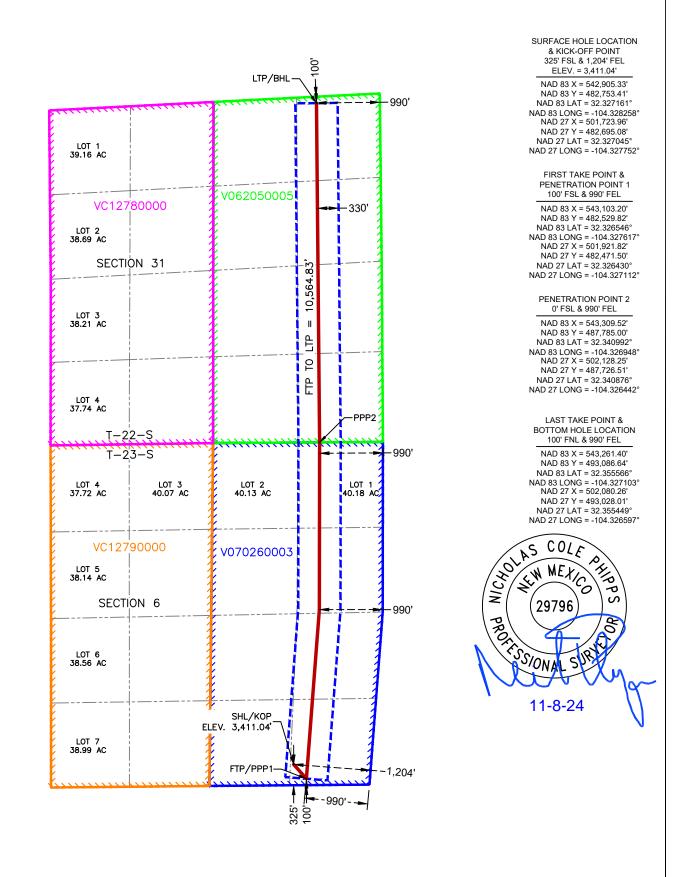

or larger area, over this grid. Operators must outline the dedicated acreage in a red box, clearly show the well surface location and bottom hole location, if it is directionally drilled, with the dimensions from the section lines in the cardinal directions. If this is a horizontal wellbore show on this plat the location of the First Take Point and Last Take Point, and the point within the Completed interval (other than the First Take Point or Last Take Point) that is closest to any outer boundary of the tract.

Surveyors shall use the latest United States government survey or dependent resurvey. Well locations will be in reference to the New Mexico Principal Meridian. If the land is not surveyed, contact the OCD Engineering Bureau. Independent subdivision surveys will not be acceptable.



.

# Permian Resources - Ocotillo State Com 214H

# 1. Geologic Formations

| Formation            | Elevation | TVD  | Target |
|----------------------|-----------|------|--------|
| Rustler              | 2991      | 450  | No     |
| Capitan              | 2166      | 1275 | No     |
| Cherry Canyon        | 1055      | 2386 | No     |
| Brushy Canyon        | 7         | 3434 | No     |
| Bone Spring Lime     | -1704     | 5145 | No     |
| 1st Bone Spring Sand | -2290     | 5731 | No     |
| 2nd Bone Spring Sand | -2689     | 6130 | No     |
| 3rd Bone Spring Sand | -4625     | 8066 | No     |
| Wolfcamp             | -5028     | 8469 | Yes    |

## 2. Blowout Prevention

| BOP installed<br>and tested<br>before drilling | Size?   | Min.<br>Required<br>WP | Туре