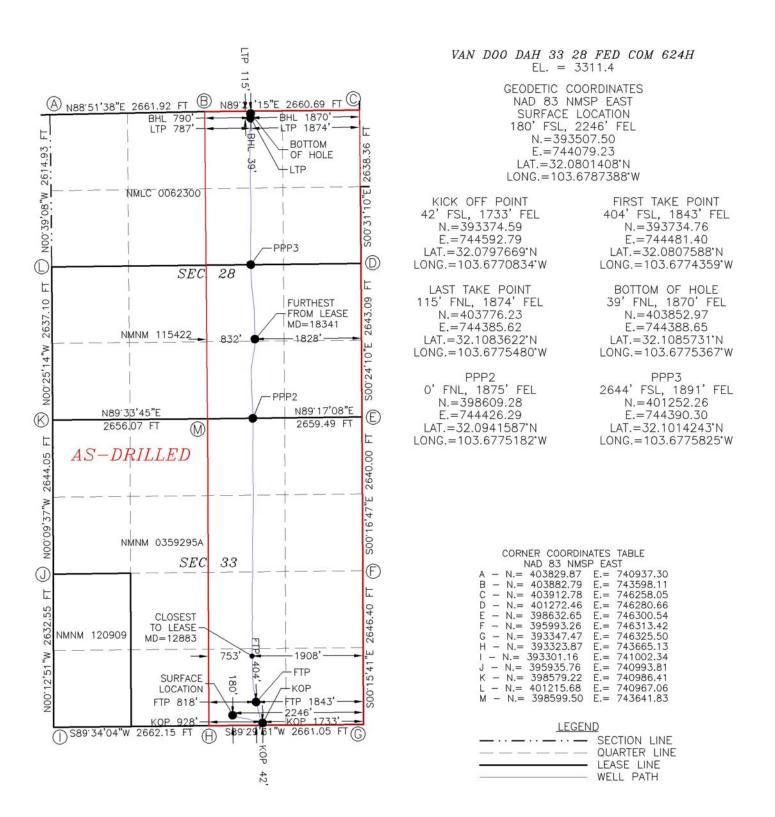

| ived by OCD: 1/22/2025 10:49:48 AM C-102  Submit Electronically Via OCD Permitting |                          |                                                                 | State of New Mexico Energy, Minerals & Natural Resources Department |                                          |                              |                               | Revised July 9, 2           |                                    |                        |               |  |
|------------------------------------------------------------------------------------|--------------------------|-----------------------------------------------------------------|---------------------------------------------------------------------|------------------------------------------|------------------------------|-------------------------------|-----------------------------|------------------------------------|------------------------|---------------|--|
|                                                                                    |                          |                                                                 | OIL                                                                 | CONSERVA                                 | TION DIVISIO                 | N                             |                             | ☐ Initial Sub                      | mittal                 |               |  |
|                                                                                    |                          |                                                                 |                                                                     |                                          |                              |                               | Submitta                    |                                    |                        |               |  |
|                                                                                    |                          |                                                                 |                                                                     |                                          |                              |                               | Type:                       | ✓ As Drilled                       | - Coport               |               |  |
|                                                                                    |                          |                                                                 |                                                                     |                                          | WELL LOCA                    | TION INFORMATI                | ON                          |                                    |                        |               |  |
| API Nı                                                                             | imber 30-0               | 025-49519                                                       | Pool Code                                                           | 98270                                    |                              | Pool Name WC-0                | )25 G-08 S2.                | 53216D; UI                         | PPER WOLFC             | AMP [982      |  |
| Property Code 331685 Property Na                                                   |                          |                                                                 | ame VAN DOO DAH 33 28 FED COM Well Number                           |                                          |                              |                               |                             | 624H                               |                        |               |  |
| OGRID No. 6137 Operator No.                                                        |                          |                                                                 | lame DE                                                             | ame DEVON ENERGY PRODUCTION COMPANY,     |                              |                               |                             | L.P. Ground Level Blevation 3311.4 |                        |               |  |
| Surface                                                                            | e Owner: □S              | State □Fee □T                                                   | ⊥<br>`ribal ॼFeder                                                  | al                                       | Mineral Owner: □State □Fee □ |                               |                             | ☐ Tribal 🕸 Fo                      |                        |               |  |
|                                                                                    |                          |                                                                 |                                                                     |                                          |                              |                               |                             |                                    |                        |               |  |
| I II                                                                               | Caption                  | Toyunahin                                                       | Domas                                                               | Lot                                      |                              | face Location  Ft. from E/W   | Latituda                    | 1.0                                | m aiturd a             | Country       |  |
| UL<br>O                                                                            | Section 33               | Township 25 S                                                   | Range<br>32 E                                                       | Lot                                      | Ft. from N/S<br>180 SOUTH    |                               | Latitude 32.080140          |                                    | ngitude<br>3.6787388°W | County<br>LEA |  |
|                                                                                    |                          |                                                                 |                                                                     |                                          |                              | n Hole Location               |                             |                                    |                        |               |  |
| UL                                                                                 | Section                  | Township                                                        | Range                                                               | Lot                                      | Ft. from N/S                 | Ft. from E/W                  | Latitude                    | Lo                                 | ngitude                | County        |  |
| В                                                                                  | 28                       | 25 S                                                            | 32 E                                                                |                                          | 39 NORTH                     | 1870 EAST                     | 32.108573                   |                                    | 3.6775367°W            | LEA           |  |
| D. 1!                                                                              | ted Acres                | Infill or Defi                                                  |                                                                     | D-C-i-                                   | - W-11 ADI                   | O1i C                         | i IIi- (N/N)                | ) C1:4-                            | 4: C1-                 |               |  |
| 640                                                                                | ted Acres                |                                                                 | -                                                                   | Defining Well API                        |                              |                               |                             |                                    | onsolidation Code<br>C |               |  |
| Ouder Nymbors                                                                      |                          | 30-025-49518 N  Well setbacks are under Common Ownership: ⊠ Yes |                                                                     |                                          |                              |                               |                             |                                    |                        |               |  |
|                                                                                    | Г                        | N/A                                                             |                                                                     |                                          |                              | L                             | to dider Collins            | on o whersing.                     |                        |               |  |
| JL                                                                                 | Section                  | Township                                                        | Range                                                               | Lot                                      | Ft. from N/S                 | Off Point (KOP)  Ft. from E/W | Latituda                    | 1.0                                | ngitude                | County        |  |
| O                                                                                  | 33                       | 25 S                                                            | 32 E                                                                | Lot                                      | 42 SOUTH                     | 1733 EAST                     |                             | Latitude Long<br>32.0797669°N 103  |                        | LEA           |  |
|                                                                                    |                          | <u> </u>                                                        |                                                                     |                                          | First T                      | Take Point (FTP)              |                             | <u> </u>                           |                        |               |  |
| UL                                                                                 | Section                  | Township                                                        | Range                                                               | Lot                                      | Ft. from N/S                 | Ft. from E/W                  | Latitude                    |                                    | ngitude                | County        |  |
| С                                                                                  | 33                       | 25 S                                                            | 32 E                                                                |                                          | 404 SOUTH                    | 1843 EAST                     | 32.080758                   | 88°N   10                          | 3.6774359°W            | LEA           |  |
|                                                                                    |                          |                                                                 | 1                                                                   | 1                                        | Last T                       | ake Point (LTP)               |                             |                                    |                        |               |  |
| UL                                                                                 | Section                  | Township                                                        | Range                                                               | Lot                                      | Ft. from N/S                 | Ft. from E/W                  | Latitude                    |                                    | ngitude                | County        |  |
| В                                                                                  | 28                       | 25 S                                                            | 32 E                                                                |                                          | 115 NORTH                    | 1874 EAST                     | 32.108362                   | 22°N   10                          | 3.6775480°W            | LEA           |  |
|                                                                                    |                          |                                                                 |                                                                     |                                          |                              | •                             |                             | •                                  |                        |               |  |
| Unitize                                                                            | d Area or Ai<br>UNITIZEI | rea of Uniform                                                  | Interest                                                            | Spacing Unit Type ⊠Horizontal □ Vertical |                              | G                             | Ground Floor Elevation: N/A |                                    |                        |               |  |
| ODED                                                                               | TOD CEDT                 | TFICATIONS                                                      |                                                                     |                                          |                              | SURVEYOR CER                  | TIEICATIONS                 |                                    |                        |               |  |
| JF EK/                                                                             | JION CEKI                | II ICAHONS                                                      |                                                                     |                                          |                              | JUNIE TURICER                 | THE CATIONS                 |                                    |                        |               |  |

This grid represents a standard section. You may superimpose a non-standard section, or larger area, over this grid. Operators must outline the dedicated acreage in a red box, clearly show the well surface location and bottom hole location, if it is directionally drilled, with the dimensions from the section lines in the cardinal directions. If this is a horizontal wellbore show on this plat the location of the First Take Point and Last Take Point, and the point within the Completed interval (other than the First Take Point or Last Take Point) that is closest to any outer boundary of the tract.