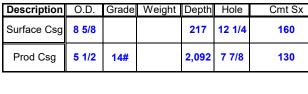

| Description | O.D.  | Grade | Weight | Depth | Hole   | Cmt Sx | TOC |
|-------------|-------|-------|--------|-------|--------|--------|-----|
| Surface Csg | 8 5/8 |       |        | 217   | 12 1/4 | 160    | 0   |
| Prod Csg    | 5 1/2 | 14#   |        | 2,092 | 7 7/8  | 130    |     |