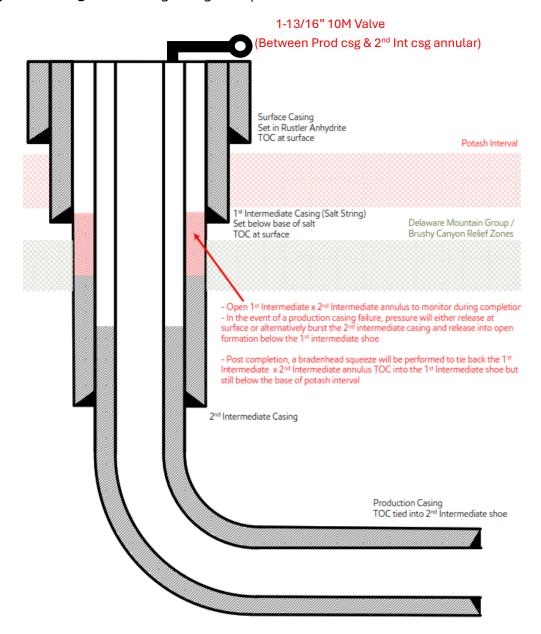

**Procedure Description:** XTO respectfully requests approval to make the below listed changes to the approved APDs. 1. Casing design to be changed from the "4-String Design – Engineered Weak Point" (FIGURE F) to the "4-String Design – Open 1st INT x 2nd INT Annulus" (FIGURE D). An open annulus will be utilized and monitored during completions operations. Post completion, bradenhead squeeze will be performed to tie back the 1st intermediate x 2nd intermediate annulus. TOC will be placed into the 1st intermediate shoe but still below the base of Potash interval. 2. No changes to the cementing, casing or mud circulating system designs will be required for the requested change. 3. There is no new surface disturbance. Please refer to the R-111-Q well bore diagrams in the attachment reflecting the changes requested. WELL NAME API Number JRU Apache Federal Com 114H 30-015-55830 JRU Apache Federal Com 115H 30-015-55831 JRU Apache Federal Com 804H 30-015-55858 JRU Apache Federal Com 709H 30-015-56190 There is no new surface disturbance.