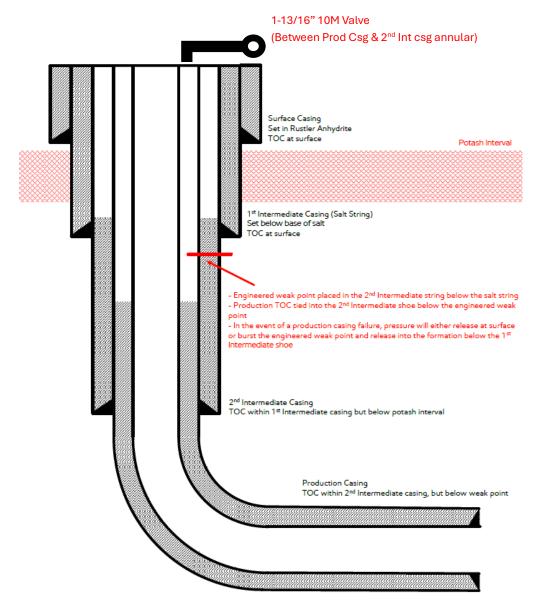

**Procedure Description:** XTO respectfully requests approval to make the below listed changes to the approved APDs. 1. Casing design to be changed from the "4-String Design – Engineered Weak Point" (FIGURE F) to the "4-String Design – Open 1st INT x 2nd INT Annulus" (FIGURE D). An open annulus will be utilized and monitored during completions operations. Post completion, bradenhead squeeze will be performed to tie back the 1st intermediate x 2nd intermediate annulus. TOC will be placed into the 1st intermediate shoe but still below the base of Potash interval. 2. No changes to the cementing, casing or mud circulating system designs will be required for the requested change. 3. There is no new surface disturbance. Please refer to the R-111-Q well bore diagrams in the attachment reflecting the changes requested. WELL NAME API Number JRU Apache Federal Com 114H 30-015-55830 JRU Apache Federal Com 115H 30-015-55831 JRU Apache Federal Com 804H 30-015-55858 JRU Apache Federal Com 709H 30-015-56190 There is no new surface disturbance.