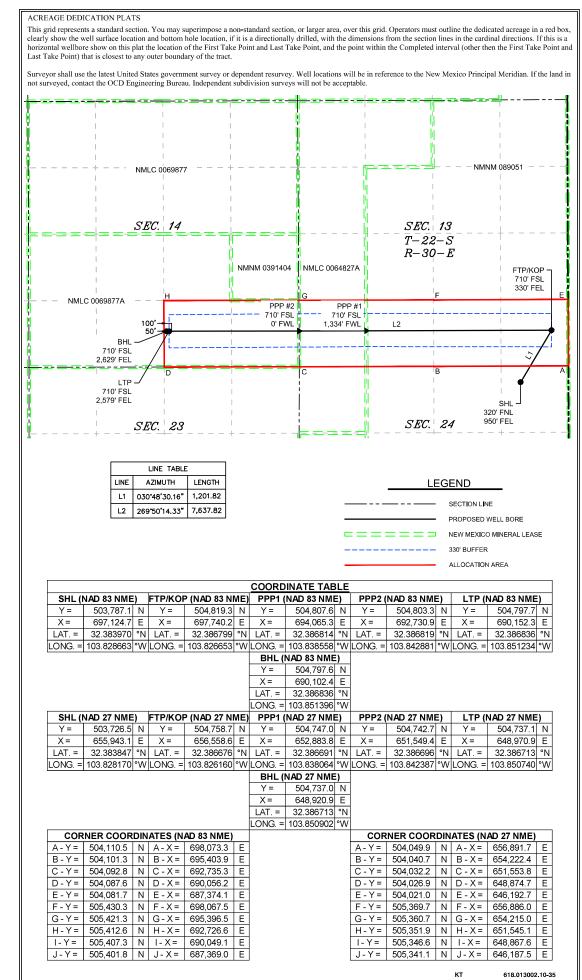

### **Location of Well**

0. SHL: NENE / 320 FNL / 950 FEL / TWSP: 22S / RANGE: 30E / SECTION: 24 / LAT: 32.38397 / LONG: -103.828663 ( TVD: 0 feet, MD: 0 feet ) PPP: SESW / 992 FSL / 1335 FWL / TWSP: 22S / RANGE: 30E / SECTION: 13 / LAT: 32.387589 / LONG: -103.83856 ( TVD: 9784 feet, MD: 14400 feet ) PPP: SESE / 710 FSL / 330 FEL / TWSP: 22S / RANGE: 30E / SECTION: 13 / LAT: 32.386799 / LONG: -103.826653 ( TVD: 9813 feet, MD: 10400 feet ) BHL: SWSW / 710 FSL / 2629 FEL / TWSP: 22S / RANGE: 30E / SECTION: 14 / LAT: 32.38397 / LONG: -103.828663 ( TVD: 9808 feet, MD: 17289 feet )

|                     |                                                               | electronically<br>D Permitting                                                   |                                                                                                  |                                                                                           |                                                                                     | Z COIV LIKS                                                                           | ION DIVISION                                                                                                     |               | Submital<br>Type: | □ Initial Sub                      |        |
|---------------------|---------------------------------------------------------------|----------------------------------------------------------------------------------|--------------------------------------------------------------------------------------------------|-------------------------------------------------------------------------------------------|-------------------------------------------------------------------------------------|---------------------------------------------------------------------------------------|------------------------------------------------------------------------------------------------------------------|---------------|-------------------|------------------------------------|--------|
|                     |                                                               |                                                                                  |                                                                                                  |                                                                                           |                                                                                     |                                                                                       |                                                                                                                  |               |                   | ☐As Drilled                        |        |
|                     | A DI Ni                                                       |                                                                                  |                                                                                                  | Pool Code                                                                                 |                                                                                     | WELL LOCA                                                                             | TION INFORMATION                                                                                                 |               |                   |                                    |        |
|                     | API Nut                                                       | 30-01                                                                            | 5-                                                                                               | Pool Code                                                                                 | 40295                                                                               | 5                                                                                     | Pool Name                                                                                                        | S MEDAN       | OS, BON           | E SPRING                           |        |
|                     | Property                                                      | / Code                                                                           |                                                                                                  | Property N                                                                                | lame                                                                                | JAMES RA                                                                              | NCH UNIT APAC                                                                                                    | HE            |                   | Well Number                        |        |
|                     | OGRID                                                         | No.                                                                              |                                                                                                  | Operator N                                                                                | Name                                                                                |                                                                                       | - TONT ALAONE                                                                                                    |               |                   | <b>707H</b> Ground Level Elevation |        |
|                     |                                                               | 37307                                                                            | 75                                                                                               |                                                                                           |                                                                                     | XTO PERMI                                                                             | AN OPERATING, LL                                                                                                 | .C.           |                   | 3                                  | 3,374' |
|                     | Surface (                                                     | Owner: S                                                                         | State Fee                                                                                        | ∃Tribal <b>⊠</b> Fe                                                                       | deral                                                                               |                                                                                       | Mineral Owner:                                                                                                   | State Fee     | □Tribal 🛚         | Federal                            |        |
|                     |                                                               |                                                                                  |                                                                                                  |                                                                                           |                                                                                     | Surfa                                                                                 | e Hole Location                                                                                                  |               |                   |                                    |        |
|                     | UL                                                            | Section                                                                          | Township                                                                                         | Range                                                                                     | Lot                                                                                 | Ft. from N/S                                                                          | Ft. from E/W                                                                                                     | Latitude      | I                 | ongitude                           | County |
|                     | Α                                                             | 24                                                                               | 228                                                                                              | 30E                                                                                       |                                                                                     | 320 FNL                                                                               | 950 FEL                                                                                                          | 32.383        | 3970 -            | 103.828663                         | EDD    |
|                     |                                                               |                                                                                  |                                                                                                  |                                                                                           |                                                                                     | 1                                                                                     | m Hole Location                                                                                                  | 1             |                   |                                    |        |
|                     | UL                                                            | Section                                                                          | Township                                                                                         | Range                                                                                     | Lot                                                                                 | Ft. from N/S<br>710 FSL                                                               | Ft. from E/W                                                                                                     | Latitude      |                   | Longitude                          | County |
|                     | 0                                                             | 14                                                                               | 22\$                                                                                             | 30E                                                                                       |                                                                                     | /10 FSL                                                                               | 2,629 FEL                                                                                                        | 32.386        | - 836             | 103.851396                         | EDD    |
|                     |                                                               | ed Acres                                                                         | Infill or Defi                                                                                   | ining Well                                                                                | Defining                                                                            | g Well API                                                                            | Overlapping Spacing                                                                                              | Unit (Y/N)    | Consolidat        | ion Code                           |        |
|                     | Order N                                                       | lumbers.                                                                         |                                                                                                  | R-279-C                                                                                   |                                                                                     |                                                                                       | Well Setbacks are un                                                                                             | der Common C  | Ownership:        | ☑Yes □No                           |        |
| Ď,                  |                                                               |                                                                                  |                                                                                                  |                                                                                           |                                                                                     |                                                                                       |                                                                                                                  |               |                   |                                    |        |
| C-102.dwg           | UL                                                            | Section                                                                          | Township                                                                                         | Range                                                                                     | Lot                                                                                 | Ft. from N/S                                                                          | Off Point (KOP)  Ft. from E/W                                                                                    | Latitude      | l I               | Longitude                          | County |
|                     | P                                                             | 13                                                                               | 228                                                                                              | 30E                                                                                       |                                                                                     | 710 FSL                                                                               | 330 FEL                                                                                                          | 32.386        |                   | 103.826653                         | EDD    |
| AFACHE              |                                                               | <u> </u>                                                                         |                                                                                                  |                                                                                           |                                                                                     | First 7                                                                               | Take Point (FTP)                                                                                                 |               |                   |                                    |        |
|                     | UL                                                            | Section                                                                          | Township                                                                                         | Range                                                                                     | Lot                                                                                 | Ft. from N/S                                                                          | Ft. from E/W                                                                                                     | Latitude      | I                 | Longitude                          | County |
| >                   | P                                                             | 13                                                                               | 228                                                                                              | 30E                                                                                       |                                                                                     | 710 FSL                                                                               | 330 FEL                                                                                                          | 32.386        | 6799 -            | 103.826653                         | EDD    |
| E/0/\ 5MA\ E/0      |                                                               |                                                                                  |                                                                                                  |                                                                                           |                                                                                     | Last T                                                                                | ake Point (LTP)                                                                                                  |               |                   |                                    |        |
|                     | UL                                                            | Section                                                                          | Township                                                                                         | Range                                                                                     | Lot                                                                                 | Ft. from N/S                                                                          | Ft. from E/W                                                                                                     | Latitude      | I                 | Longitude                          | County |
| ا<br>در             | 0                                                             | 14                                                                               | 22\$                                                                                             | 30E                                                                                       |                                                                                     | 710 FSL                                                                               | 2,579 FEL                                                                                                        | 32.386        | 836 -             | 103.851234                         | EDD    |
| ١,                  | Unitized                                                      | d Area of Are                                                                    | ag of Interect                                                                                   |                                                                                           |                                                                                     |                                                                                       |                                                                                                                  | Grou          | nd Elevation      |                                    |        |
| EDD Y \Wells \      | Omnized                                                       |                                                                                  | M-070965X                                                                                        |                                                                                           | Spacing U                                                                           | nit Type : 🛮 Hori                                                                     | zontal  Vertical                                                                                                 | Gioù          | nd Elevation      | 3,374'                             |        |
|                     | OPER                                                          | TOP OFF                                                                          | IPIO A PROCESS                                                                                   |                                                                                           |                                                                                     |                                                                                       | CUDATEVOD ~===                                                                                                   | OATION'S      |                   |                                    |        |
| ī                   |                                                               |                                                                                  | IFICATIONS the information                                                                       | contained ha                                                                              | ojn je truo a                                                                       | nd complete to the                                                                    | SURVEYOR CERTIFICATIONS  I hereby certify that the well location shown on this plat was plotted from field notes |               |                   |                                    |        |
| 2                   | best of n<br>that this<br>in the la<br>at this lo<br>unleased | ny knowledge<br>organization<br>ind including<br>ocation pursu<br>d mineral inte | e and belief, and<br>n either owns a<br>the proposed b<br>uant to a contra<br>terest, or a volui | d, if the well is<br>working intere<br>ottom hole loc<br>ect with an own<br>ntary pooling | e vertical or a<br>est or unlease<br>cation or has<br>ner of a work<br>agreement or | directional well,<br>ed mineral interest<br>a right to drill this<br>ting interest or | actual surveys made by<br>correct to the best of my                                                              | me or under m |                   |                                    |        |
| Unit\.10            | If this we                                                    | vell is a horized the consent                                                    | etofore entered<br>ontal well, I fur<br>of at least one i<br>erest in each tro                   | ther certify the<br>lessee or owne                                                        | at this organi<br>er of a workir                                                    | ng interest or                                                                        |                                                                                                                  |               |                   | ¥EM MEX/Co                         | 778    |
|                     | which ar                                                      | ny part of the                                                                   | e well's complet<br>order from the c                                                             | ed interval wi                                                                            |                                                                                     |                                                                                       |                                                                                                                  |               | PROF              |                                    | F YOR  |
| agmes               | \$                                                            | riniva                                                                           | s Nave                                                                                           | en                                                                                        | 1/13                                                                                | 3/2025                                                                                |                                                                                                                  |               | T.S.              | SONAL S                            | URIV   |
| V                   | Signatur                                                      |                                                                                  | s Nave                                                                                           | Date<br>en Lag                                                                            | huvar                                                                               | rapu                                                                                  | Signature and Seal of Pi  MARK DILLON HARP 23                                                                    |               | veyor             | 1/7/2025                           |        |
| I                   |                                                               | Nome                                                                             |                                                                                                  |                                                                                           |                                                                                     |                                                                                       | Certificate Number                                                                                               |               | f Survey          | .,.,2020                           |        |
| 1                   | Printed 1                                                     |                                                                                  | المام المام                                                                                      |                                                                                           |                                                                                     |                                                                                       |                                                                                                                  |               |                   |                                    |        |
| XTO Energy - NM\002 |                                                               | ivas.n.l                                                                         | laghuva                                                                                          | rapu@e                                                                                    | exxonm                                                                              | nobil.com                                                                             |                                                                                                                  |               |                   |                                    |        |