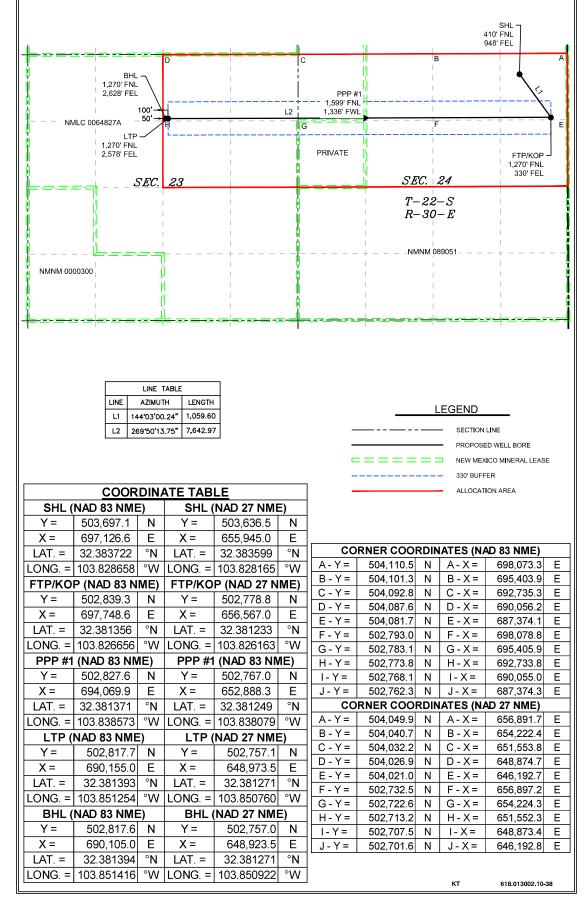

## Location of Well

0. SHL: NENE / 410 FNL / 948 FEL / TWSP: 22S / RANGE: 30E / SECTION: 24 / LAT: 32.383722 / LONG: -103.828658 (TVD: 0 feet, MD: 0 feet ) PPP: SENE / 1270 FNL / 330 FEL / TWSP: 22S / RANGE: 30E / SECTION: 24 / LAT: 32.381356 / LONG: -103.826656 (TVD: 9814 feet, MD: 10400 feet ) BHL: NWNE / 1270 FNL / 2628 FEL / TWSP: 22S / RANGE: 30E / SECTION: 23 / LAT: 32.380541 / LONG: -103.851297 (TVD: 10446 feet, MD: 17891 feet )

| Received by OCD: 4/10/2025 | 12:11:35 PM |
|----------------------------|-------------|
|----------------------------|-------------|

| C-102<br>Sumbit electronically                              |                                                                                  |                                                                                                      | State of New Mexico<br>Energy, Minerals & Natural Resources Department<br>OIL CONVERSION DIVISION |                                                                              |                                 |                                       |                                                                                    |                |                |                            |        |
|-------------------------------------------------------------|----------------------------------------------------------------------------------|------------------------------------------------------------------------------------------------------|---------------------------------------------------------------------------------------------------|------------------------------------------------------------------------------|---------------------------------|---------------------------------------|------------------------------------------------------------------------------------|----------------|----------------|----------------------------|--------|
| Via OC                                                      | D Permitting                                                                     |                                                                                                      |                                                                                                   |                                                                              |                                 |                                       |                                                                                    |                |                | □ Initial Sub              | mittal |
|                                                             |                                                                                  |                                                                                                      |                                                                                                   |                                                                              |                                 |                                       | Submital<br>Type:                                                                  |                | Amended Report |                            |        |
|                                                             |                                                                                  |                                                                                                      |                                                                                                   |                                                                              |                                 |                                       |                                                                                    |                |                | As Drilled                 |        |
| ADIN                                                        | ,                                                                                |                                                                                                      | D IG I                                                                                            |                                                                              | WELL LOC                        | -                                     | N INFORMATION                                                                      |                |                |                            |        |
| API Nu                                                      | mber<br>30-01                                                                    | 5-                                                                                                   | Pool Code                                                                                         | 40295                                                                        | 5                               | Pool Name<br>LOS MEDANOS, BONE SPRING |                                                                                    |                |                |                            |        |
| Propert                                                     | y Code                                                                           |                                                                                                      | Property N                                                                                        | ame                                                                          |                                 | A NI (                                |                                                                                    | ur             |                | Well Number                |        |
| OGRID                                                       | No.                                                                              |                                                                                                      | Operator N                                                                                        | ame                                                                          | JANES R                         |                                       | CH UNIT APAC                                                                       | HE             |                | Ground Level               | 710H   |
|                                                             | 37307                                                                            | '5                                                                                                   |                                                                                                   |                                                                              | XTO PERMI                       | AN                                    | OPERATING, LLC                                                                     | <b>C</b> .     |                |                            | 3,375' |
| Surface                                                     | Owner: 🗆 S                                                                       | State □Fee □                                                                                         | ]Tribal 🛛 Fed                                                                                     | ieral                                                                        |                                 |                                       | Mineral Owner:                                                                     | itate 🛛 Fee    | 🗆 Tribal 🛛     | Federal                    |        |
|                                                             |                                                                                  |                                                                                                      |                                                                                                   |                                                                              | Surf                            | neo Ha                                | ole Location                                                                       |                |                |                            |        |
| UL                                                          | Section                                                                          | Township                                                                                             | Range                                                                                             | Lot                                                                          | Ft. from N/S                    |                                       | Ft. from E/W                                                                       | Latitude       |                | Longitude                  | County |
| A                                                           | 24                                                                               | 225                                                                                                  | 30E                                                                                               |                                                                              | 410 FNL                         | -                                     | 948 FEL                                                                            | 32.383         | 722 .          | 103.828658                 | EDD    |
| L                                                           | I                                                                                | L                                                                                                    | I                                                                                                 | <u> </u>                                                                     | Botto                           | om He                                 | ole Location                                                                       | I              |                |                            | I      |
| UL                                                          | Section                                                                          | Township                                                                                             | Range                                                                                             | Lot                                                                          | Ft. from N/S                    |                                       | Ft. from E/W                                                                       | Latitude       |                | Longitude                  | County |
| B                                                           | 23                                                                               | 22\$                                                                                                 | 30E                                                                                               |                                                                              | 1,270 FN                        | L                                     | 2,628 FEL                                                                          | 32.381         | 394 -          | 103.851416                 | EDD    |
| Dedicat                                                     | ed Acres                                                                         | Infill or Defi                                                                                       | ning Well                                                                                         | Defining                                                                     | ; Well API                      |                                       | Overlapping Spacing U                                                              | Unit (Y/N)     | Consolida      | tion Code                  |        |
| 48                                                          | 30.00                                                                            | DEFI                                                                                                 | NING                                                                                              |                                                                              |                                 |                                       | Y                                                                                  |                |                | U                          |        |
| Order N                                                     | lumbers.                                                                         |                                                                                                      | R-279-C                                                                                           |                                                                              |                                 |                                       | Well Setbacks are under Common Ownership: ⊠Yes □No                                 |                |                |                            |        |
|                                                             |                                                                                  |                                                                                                      |                                                                                                   |                                                                              | Kick                            | Off F                                 | Point (KOP)                                                                        |                |                |                            |        |
| UL                                                          | Section                                                                          | Township                                                                                             | Range                                                                                             | Lot                                                                          | Ft. from N/S                    | -                                     | Ft. from E/W                                                                       | Latitude       |                | Longitude                  | County |
| н                                                           | 24                                                                               | 22S                                                                                                  | 30E                                                                                               |                                                                              | 1,270 FN                        | L                                     | 330 FEL                                                                            | 32.381         | 356 ·          | 103.826656                 | EDD    |
|                                                             |                                                                                  |                                                                                                      |                                                                                                   |                                                                              | First                           | Take                                  | Point (FTP)                                                                        |                |                |                            |        |
| UL                                                          | Section                                                                          | Township                                                                                             | Range                                                                                             | Lot                                                                          | Ft. from N/S                    |                                       | Ft. from E/W                                                                       | Latitude       |                | Longitude                  | County |
| н                                                           | 24                                                                               | 22S                                                                                                  | 30E                                                                                               |                                                                              | 1,270 FN                        | L                                     | 330 FEL                                                                            | 32.381         | 356 -          | 103.826656                 | EDDY   |
|                                                             |                                                                                  |                                                                                                      |                                                                                                   |                                                                              | 1                               | Take                                  | Point (LTP)                                                                        |                |                |                            |        |
| UL<br>B                                                     | Section<br>23                                                                    | Township<br>22S                                                                                      | Range<br>30E                                                                                      | Lot                                                                          | Ft. from N/S                    | .                                     | Ft. from E/W<br><b>2,578 FEL</b>                                                   | Latitude       |                | Longitude                  | County |
|                                                             | 23                                                                               | 223                                                                                                  | 302                                                                                               |                                                                              | 1,270 FN                        | -                                     | 2,370 FEL                                                                          | 32.381         | 393            | 103.031234                 | EDDY   |
| Unitize                                                     | d Area of Are                                                                    | ea of Interest                                                                                       |                                                                                                   |                                                                              |                                 |                                       |                                                                                    | Grou           | nd Elevation   | 1                          |        |
|                                                             | NMN                                                                              | M-070965X                                                                                            |                                                                                                   | Spacing U                                                                    | nit Type : 🛛 Hoi                | rizonta                               | al 🗌 Vertical                                                                      |                |                | 3,375'                     |        |
| OPERA                                                       | TOR CERT                                                                         | FICATIONS                                                                                            |                                                                                                   |                                                                              |                                 | s                                     | URVEYOR CERTIFIC.                                                                  | ATIONS         |                |                            |        |
| best of i<br>that this<br>in the la<br>at this l<br>unlease | my knowledg<br>s organization<br>and including<br>ocation pursu<br>d mineral int | e and belief, and<br>1 either owns a                                                                 | l, if the well is<br>working intere<br>ottom hole loca<br>ot with an own<br>stary pooling a       | vertical or a<br>st or unleas<br>ation or has<br>er of a work<br>greement of |                                 | a<br>t co                             | hereby certify that the w<br>ctual surveys made by n<br>orrect to the best of my b | ie or under my |                |                            |        |
| received<br>unlease<br>which a<br>compul.                   | d the consent<br>d mineral int<br>ony part of the<br>sory pooling                | ontal well, I fur<br>of at least one l<br>erest in each tra<br>e well's complete<br>order from the c | essee or owner<br>oct (in the targe<br>ed interval will<br>livision.                              | r of a workin<br>et pool or in                                               | ng interest or<br>formation) in |                                       |                                                                                    |                | PROFES         | 23786<br>23786<br>S/ONAL S | HOY    |
|                                                             |                                                                                  | Naveen                                                                                               |                                                                                                   | 1/6/                                                                         | 2025                            |                                       |                                                                                    |                | ×              | VONAL S                    | ~      |
| Signatu<br>Sri                                              |                                                                                  | /een Laghı                                                                                           | Date<br>Ivarapu                                                                                   | _                                                                            | _                               | S                                     | ignature and Seal of Pro                                                           | fessional Surv | eyor           |                            |        |
| Printed                                                     |                                                                                  |                                                                                                      |                                                                                                   |                                                                              |                                 |                                       | IARK DILLON HARP 2378<br>Certificate Number                                        |                | Survey         | 12/9/2024                  |        |
| srin                                                        | ivas.n.la                                                                        | ghuvarapu(                                                                                           | @exxonmo                                                                                          | obil.com                                                                     |                                 |                                       |                                                                                    |                |                |                            |        |
| Email A                                                     | Address                                                                          |                                                                                                      |                                                                                                   |                                                                              |                                 | -                                     |                                                                                    |                |                |                            |        |
|                                                             |                                                                                  |                                                                                                      |                                                                                                   |                                                                              |                                 |                                       | KT                                                                                 |                |                | 618.01300                  |        |