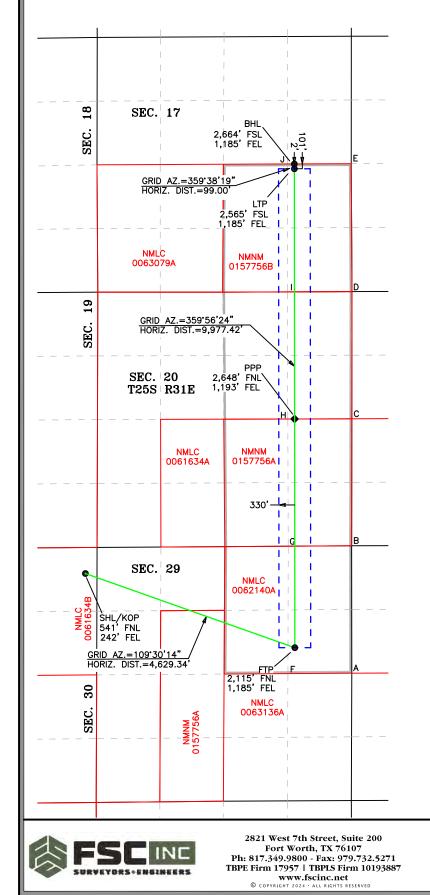

## Location of Well

0. SHL: NENE / 541 FNL / 242 FEL / TWSP: 25S / RANGE: 31E / SECTION: 30 / LAT: 32.10706 / LONG: -103.811302 (TVD: 0 feet, MD: 0 feet ) PPP: SENE / 2115 FNL / 1185 FEL / TWSP: 25S / RANGE: 31E / SECTION: 29 / LAT: 32.102192 / LONG: -103.81289 (TVD: 11770 feet, MD: 12061 feet ) PPP: SENE / 2648 FNL / 1193 FEL / TWSP: 25S / RANGE: 31E / SECTION: 20 / LAT: 32.114027 / LONG: -103.815224 (TVD: 12480 feet, MD: 14701 feet ) BHL: TR I / 2665 FSL / 1185 FEL / TWSP: 25S / RANGE: 31E / SECTION: 17 / LAT: 32.123023 / LONG: -103.812703 (TVD: 12480 feet, MD: 20677 feet ) *Received by OCD: 4/2/2025 1:44:14 PM* 

This grid represents a standard section. You may superimpose a non-standard section, or a larger area, over this grid. Operators must outline the dedicated acreage in a red box, clearly show the well surface location and bottom hole location, if it is directionally drilled, with the dimensions from the section lines in the cardinal directions. If this is a horizontal wellbore show on this plat the location of the First Take Point and Last Take Point, and the point within the Completed interval (other than the First Take Point or Last Take Point) that is the closest to any outer boundary of the tract.

Surveyors shall use the latest United States government survey or dependent resurvey. Well locations will be in reference to the New Mexico Principal Meridian. If the land is not surveyed, contact the OCD Engineering Bureau. Independent subdivision surveys will not be acceptable.

LEGEND SECTION LINE PROPOSED WELLBORE NEW MEXICO MINERAL LEASE - - - 330' BUFFER DEDICATED ACREAGE

| SHL/KOP (NAD83 NME) LTP (NAD83 NME) |                    |                 |                                          |    |  |  |  |
|-------------------------------------|--------------------|-----------------|------------------------------------------|----|--|--|--|
| Y =                                 | 403,078.7          |                 | = 411,510.5                              |    |  |  |  |
| X =                                 | 703,493.8          |                 | = 707,847.1                              |    |  |  |  |
| LAT. =                              |                    |                 |                                          |    |  |  |  |
|                                     | 103.809622 °W      |                 |                                          |    |  |  |  |
|                                     | NAD83 NME)         |                 | L (NAD83 NME)                            |    |  |  |  |
| Y =                                 | 401,533.1          |                 | = 411,609.5                              |    |  |  |  |
| X =                                 | 707.857.5          |                 | = 707,846.4                              |    |  |  |  |
| LAT. =                              | 32.102752 °N       |                 |                                          |    |  |  |  |
| LONG. =                             |                    |                 |                                          |    |  |  |  |
|                                     | CORNER COOR        |                 |                                          |    |  |  |  |
| A - Y =                             | 401,001.6 N        | , x             | = 709,043.1 E                            |    |  |  |  |
| B - Y =                             | 403,655.9 N        |                 | = 709,040.0 E                            |    |  |  |  |
| C - Y =                             | 406,301.5 N        | , x             | = 709,045.9 E                            |    |  |  |  |
| D - Y =                             | 408,951.2 N        | , x             | = 709,048.2 E                            |    |  |  |  |
| E - Y =                             | 411,616.9 N        | , x             | = 709,031.4 E                            |    |  |  |  |
| F - Y =                             | 400,992.8 N        | , x             | = 707,713.2 E                            |    |  |  |  |
| G - Y =                             | 403,647.2 N        | , х             | = 707,718.9 E                            |    |  |  |  |
| H - Y =                             | 406,297.4 N        | , x             | = 707,710.8 E                            |    |  |  |  |
| I - Y =                             | 408,945.3 N        | , X             | = 707,700.8 E                            |    |  |  |  |
| J - Y =                             | 411,610.8 N        | , x             |                                          |    |  |  |  |
|                                     | (NAD27 NME)        | ,               | P (NAD27 NME)                            |    |  |  |  |
| Y =                                 | 403,020.7          |                 | = 411,452.3                              |    |  |  |  |
| X =                                 | 662,308.3          |                 | = 666,662.1                              |    |  |  |  |
| LAT. =                              | 32.106935 °N       | LAT.            |                                          |    |  |  |  |
| LONG. =                             |                    |                 |                                          |    |  |  |  |
|                                     | NAD27 NME)         |                 | L (NAD27 NME)                            |    |  |  |  |
| Y =                                 | 401,475.2          |                 | = 411,551.3                              |    |  |  |  |
| X =                                 | 666,671.9          | Х               | = 666,761.4                              |    |  |  |  |
| LAT. =                              |                    | LAT.            | = 32.130325 °N                           |    |  |  |  |
| LONG. =                             | 103.795076 °W      |                 | = 103.794624 °W                          |    |  |  |  |
|                                     | CORNER COOR        | DINATES (NAC    | 27 NME)                                  |    |  |  |  |
| A - Y =                             | 400,943.7 N        |                 | = 667,857.4 E                            |    |  |  |  |
| B - Y =                             |                    | , x             | = 667,854.4 E                            |    |  |  |  |
| C - Y =                             | 406,243.5 N        |                 | = 667,860.4 E                            |    |  |  |  |
|                                     | 408,893.2 N        | , x             | = 667,862.8 E                            |    |  |  |  |
| E - Y =                             | 411,558.7 N        |                 | = 667,846.4 E                            |    |  |  |  |
| F - Y =                             | 400,934.9 N        | , X             | <i>'</i>                                 |    |  |  |  |
| G - Y =                             | 403,589.2 N        | , X             |                                          |    |  |  |  |
| H - Y =                             | 406,239.3 N        | , X             | <i>'</i>                                 |    |  |  |  |
| I - Y =                             | 408,887.2 N        | , х             | · ·                                      |    |  |  |  |
| J - Y =                             | 411,552.6 N        | , X             |                                          |    |  |  |  |
| PPP (I                              | NAD83 NME)         | •               | P (NAD27 NME)                            |    |  |  |  |
| Y =                                 | 406,297.8          | Y               |                                          |    |  |  |  |
| X =                                 | 707,852.5          | х               |                                          |    |  |  |  |
| LAT. =                              | 32.115850 °N       | LAT.            |                                          |    |  |  |  |
| LONG. =                             | 103.795494 °W      |                 |                                          |    |  |  |  |
| ·                                   |                    |                 |                                          |    |  |  |  |
|                                     |                    |                 |                                          |    |  |  |  |
|                                     |                    |                 |                                          |    |  |  |  |
|                                     | DATE:<br>DRAWN BY: | 3-12-2025<br>LM | PROJECT NO: 20190829<br>SCALE: 1" = 2,00 |    |  |  |  |
|                                     | CHECKED BY:        | CH              | SHEET: 2 OF                              |    |  |  |  |
|                                     | FIELD CREW:        | IR              | REVISION:                                | NO |  |  |  |