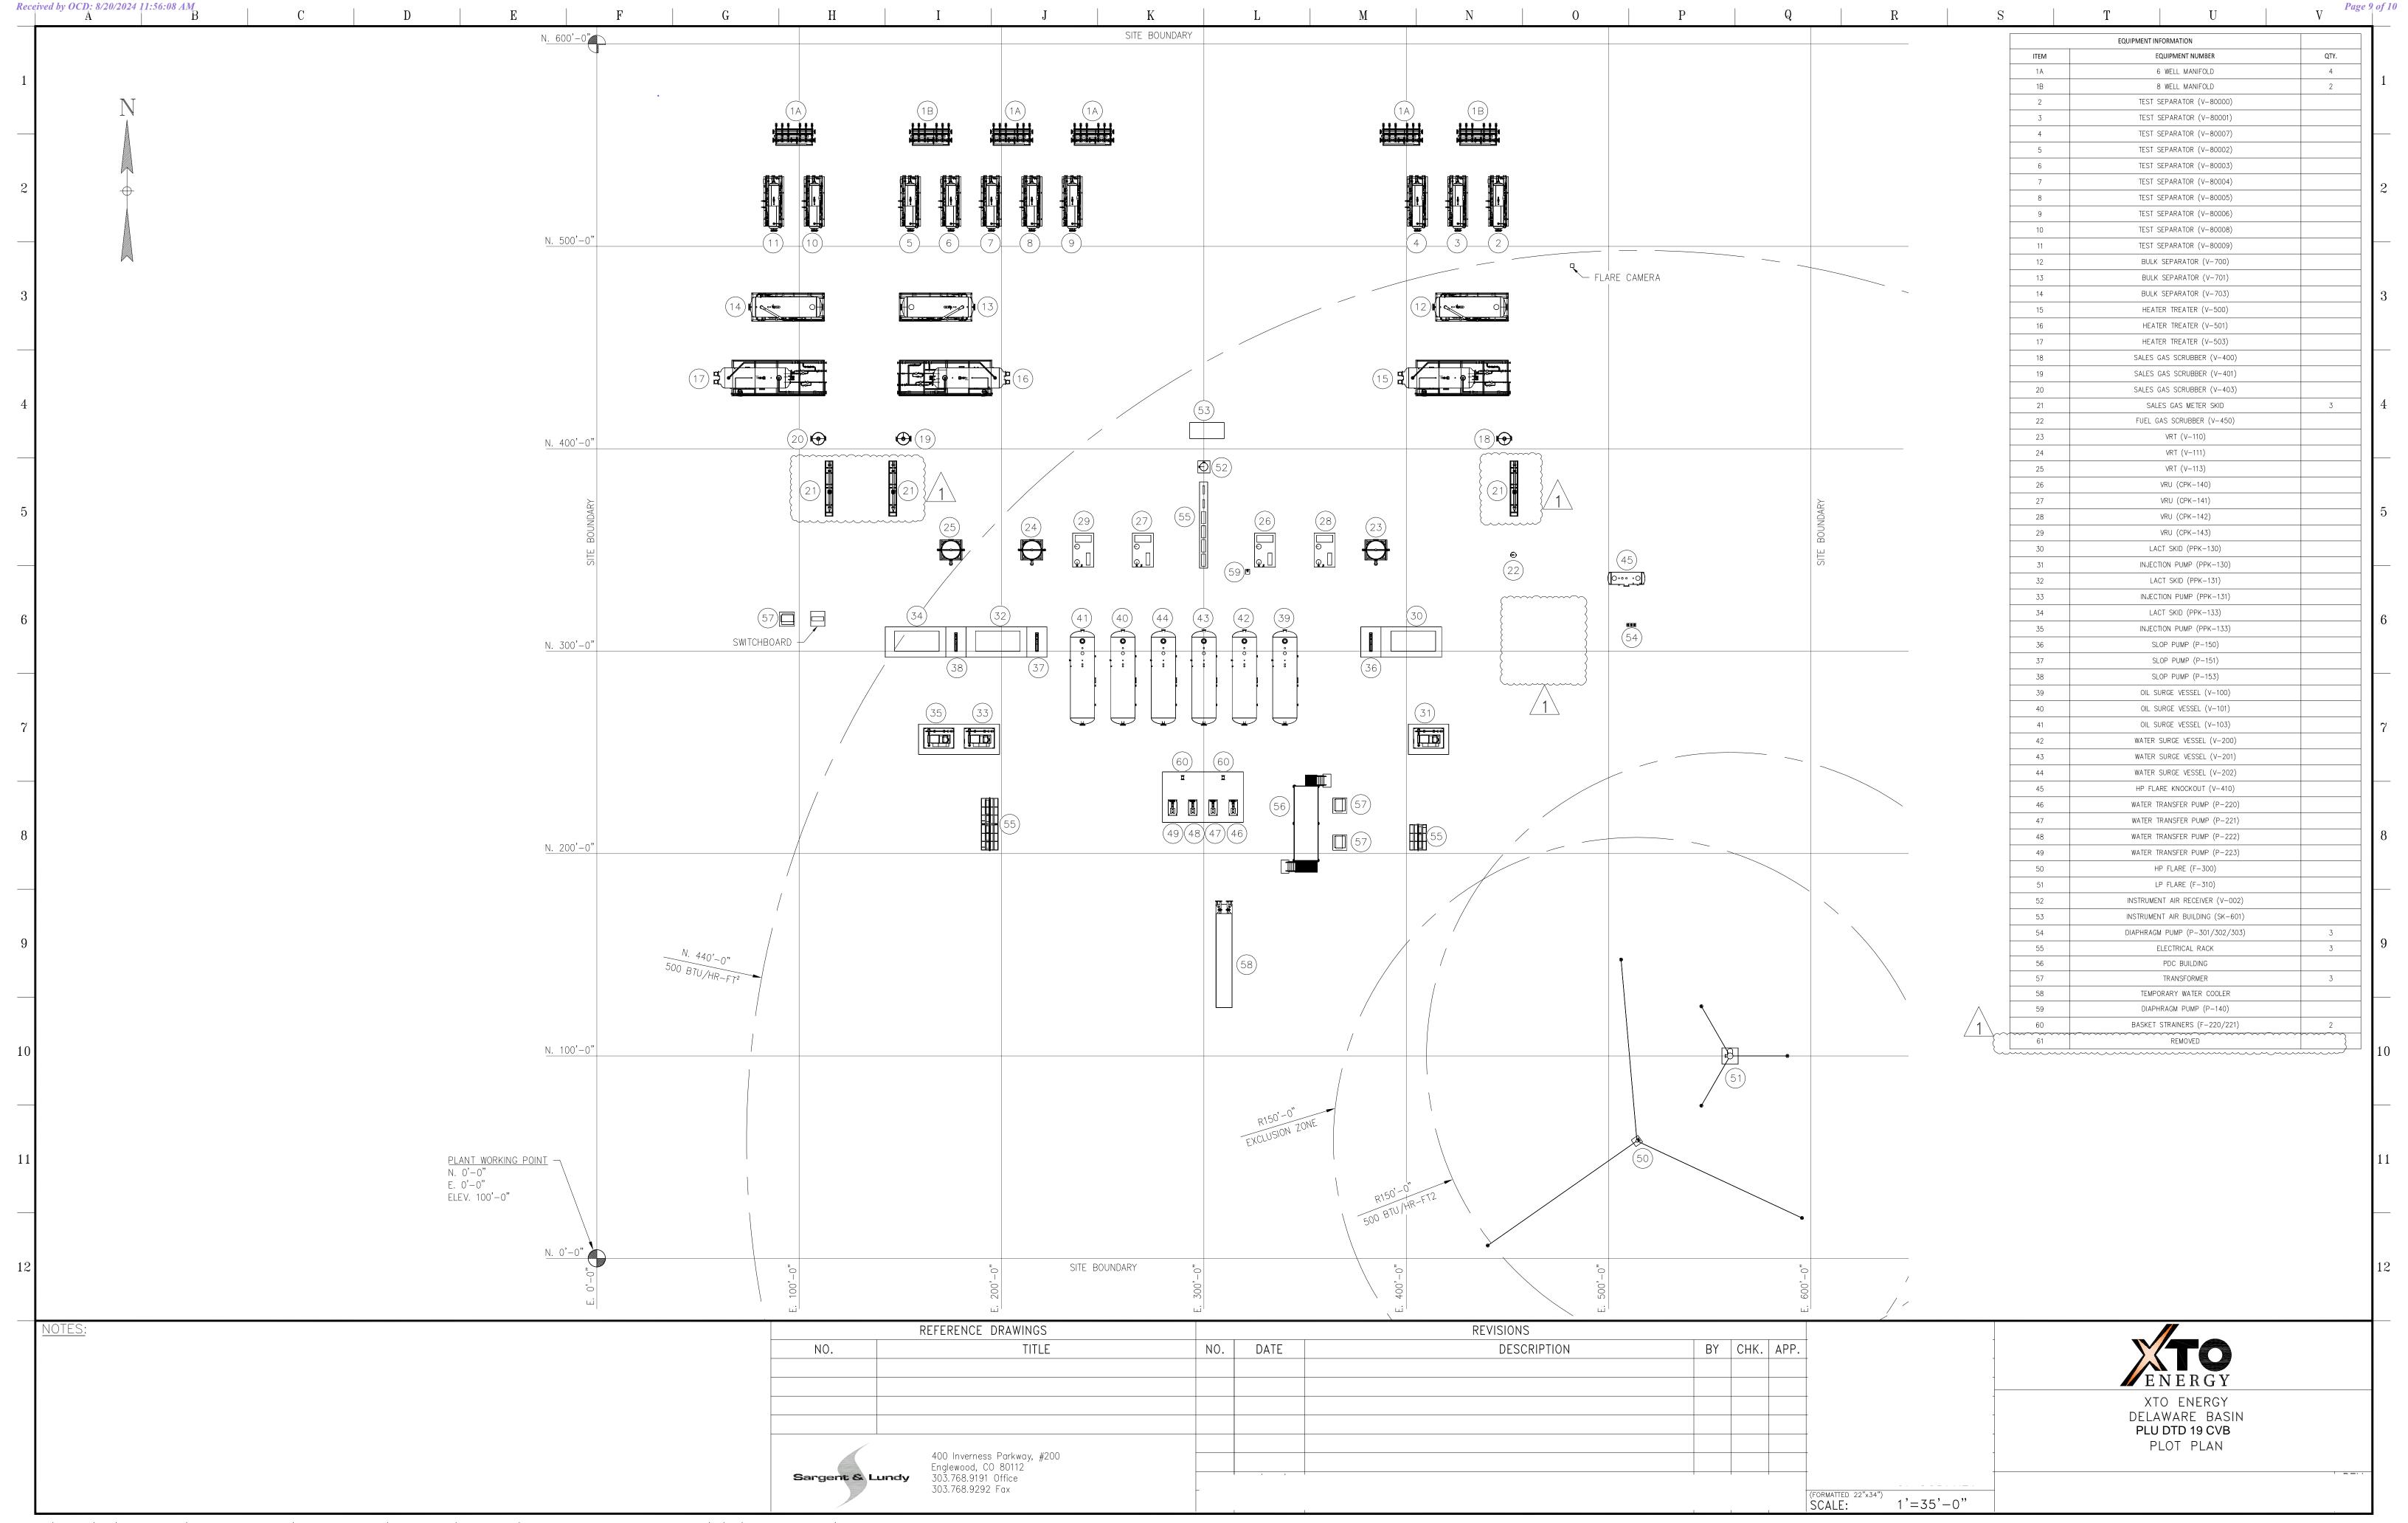

Procedure Description: Attached is the Facility Layout for the Poker Lake Unit 19 DTD CVB.