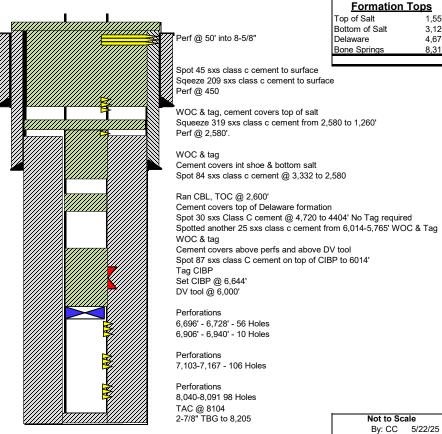

### HAT MESA STATE #2

5/2/2025 MIRU

5/6/2025 POOH

5/8/2025 SET CIBP@ 6644'.

DROP BALL. RU PMP AND LOAD TBG 37 BBLS AND BALL SEATED. PSI UP 1500 AND SET THE PLUG. PULL 20K OVER SET 12K DOWN.

ROTATE OFF THE PLUG. PU 20' AND RETAG PLUG. PU OFF PLUG.

RU PMP AND PMP 94 BBLS AND GOT CIRC. PMP TOTAL 160 BBLS FW

SURF TO SURF. SI CSG AND PSI UP 600 PSI.

5/9/2025 SPOT TWG WL AND RU LOGGING TOOLS. RIH WITH GYRO AND CBL

TOOLS TO 6634' WL DEPTH. POOH FOUND TOC 2600'. RD TWG

TOOLS.

MU 2 7/8 X 4' PERF SUB AND TIH 212 JTS 2 7/8 6.5# L-80 TBG FROM

DERRICK. PU JT 213 AND 1 - 10' PJ AND TAG PLUG @ 6644'.

PLUG #1 TO COVER PERFS, CIBP, DV-TOOL. (6644'-6014') SPOT 87

SXS CLASS C CMT 14.8#, 1.32 YIELD, PLUG LENGTH 879' WOC/TAG.

5/10/2025 TIH TAG TOC @ 6014'. TEXT BOBBY TRUJILLO W/STATE NMOCD LET

HIM KNOW WHERE WE TAGGED TOC. WILL SPOT 25 SXS WOC/TAG.

TIH 20 OF 173 JTS FOR 193 JTS 2 7/8 6.5# L-80 TBG PLACING EOT@

6002' PU 10' PJ PLACING EOT @ 6012'. PU 4' PJ TAGGING @ 6014'.

ADD TO PLUG #1 TO COVER PERFS, CIBP, DV-TOOL. (6014'- 5765') SPOT 25 SXS CLASS C CMT 14.8#, 1.32 YIELD, PLUG LENGTH 253'

WOC/TAG.

TIH TAG TOC @ 5765' TEXT BOBBY TRUJILLO W/STATE NMOCD AND

LET HIM KNOW WHERE WE TAGGED TOC. HE WAS GOOD WITH TAG.

PLUG #2 TO COVER DELAWARE ( 4727'- 4404' ) SPOT 32 SXS CLASS C

CMT 14.8#, 1.32 YIELD, PLUG LENGTH 323' NO TAG REQUIRED.

PLUG #3 TO COVER INTERMEDIATE SHOE, BOTTOM SALT. ( 3332'-2585' ) SPOT 84 SXS CLASS C CMT 14.8#, 1.32 YIELD, PLUG LENGTH

849' WOC/TAG.

# WELLWORKS REPORT

5/13/2025

TIH TAG TOC @ 2585'. TEXT BOBBY TRUJILLO W/STATE NMOCD AND LET HIM KNOW WHERE WE TAGGED TOC. HE WAS GOOD WITH TAG SINCE WE ARE GOING TO PERF @ 2580'.

SPOT AND RU JSI WL. NU WL FLANGE TO BOP. RU LUBRICATOR AND MU GUN AND RIH PERF @ 2580' WITH 6 SHOTS. POOH ALL SHOTS FIRED. RU PMP LOAD HOLE 13 BBLS AND GOT CIRC UP 8 5/8. PMP TOTAL OF 63 BBLS TO CLEAN UP 8 5/8. RD WL.

PLUG #4 SQUEEZE 319 SXS TO COVER PERF HOLES, TOP OF SALT. ( 2580'- 1347' ) SQUEEZE 319 SXS CLASS C CMT @ 14.8# 1.32 YIELD, PLUG LENGTH 1346' IN 5 1/2 AND 1880' IN 8 5/8. WOC/TAG.

5/14/2025

RU WL RIH TAG TOC @ 1260'. TEXT BOBBY TRUJILLO W/STATE NMOCD. HE WAS GOOD WITH TAG.

RIH AND PERF @ 450'. POOH ALL SHOTS FIRED. PU 3 1/8 GUN AND RIH AND PERF @ 50' TO GET THROUGH 8 5/8 INTO 13 3/8. POOH ALL SHOTS FIRED. RU PMP AND LOAD HOLE 7 BBLS AND GOT CIRC UP 8 5/8 THEN SI 8 5/8 AND PMP 1/4 BBL HAD CIRC UP 13 3/8. RD WL.

PLUG #5 SQUEEZE 209 SXS TO COVER PERF HOLES AND CMT TO SURFACE. (450'- SURFACE IN 13 3/8, 8 5/8 AND 5 1/2) SQUEEZE 209 SXS CLASS C CMT @ 14.8# 1.32 YIELD.

5/15/2025

DIG UP WH PREP FOR WELDER. CUT OFF WH HAD CMT IN ALL CASINGS. SENT PICTURES TO BOBBY TRUJILLO W/STATE NMOCD. HE WAS GOOD WITH EVERYTHING, BACKFILLING HOLES.